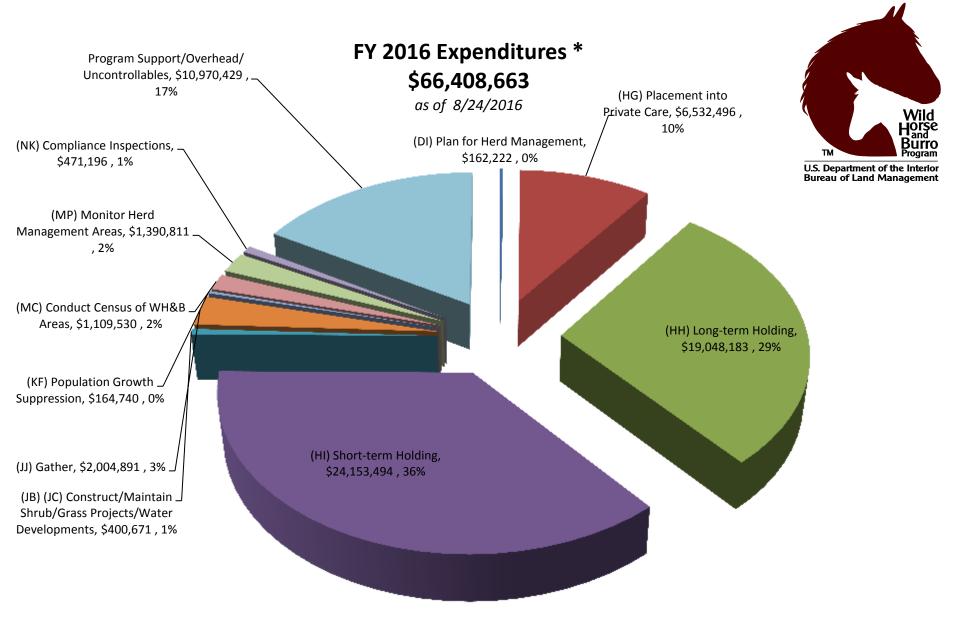

| Due avere Flore and                                  | FY16               | FY16         |                                                              |
|------------------------------------------------------|--------------------|--------------|--------------------------------------------------------------|
| Program Element                                      | Units Accomplished | Obligations  |                                                              |
| Plan for Herd Management<br>(DI)                     | 1                  | \$162,222    | Wild<br>Horse                                                |
| Adoption Program (HG)                                | 2,592              | \$6,532,496  | U.S. Department of the Interior<br>Bureau of Land Management |
| Off-Range Pasture Holding (HH)                       | 32,140 animals     | \$19,048,183 |                                                              |
| Off-Range Corral Holding (HI)                        | 13,511 animals     | \$24,153,494 |                                                              |
| Construct/Maintain Shrub & Grass<br>Projects (JB/JC) | 18                 | \$400,671    |                                                              |
| Gather/Remove (JJ)                                   | 1,970              | \$2,004,891  |                                                              |
| Population Growth Suppression Efforts (KF)           | 208                | \$164,740    |                                                              |
| Conduct Census of WHB Areas (MC)                     | 93                 | \$1,109,530  |                                                              |
| Monitor Herd Management Areas (MP)                   | 79                 | \$1,390,811  |                                                              |
| Compliance Inspections (NK)                          | 1,880              | \$471,196    |                                                              |
| Program Support / Overhead / Uncontrollables         |                    | \$10,970,429 |                                                              |
| WHB Direct Program Element Costs                     |                    | \$66,408,663 | 3                                                            |