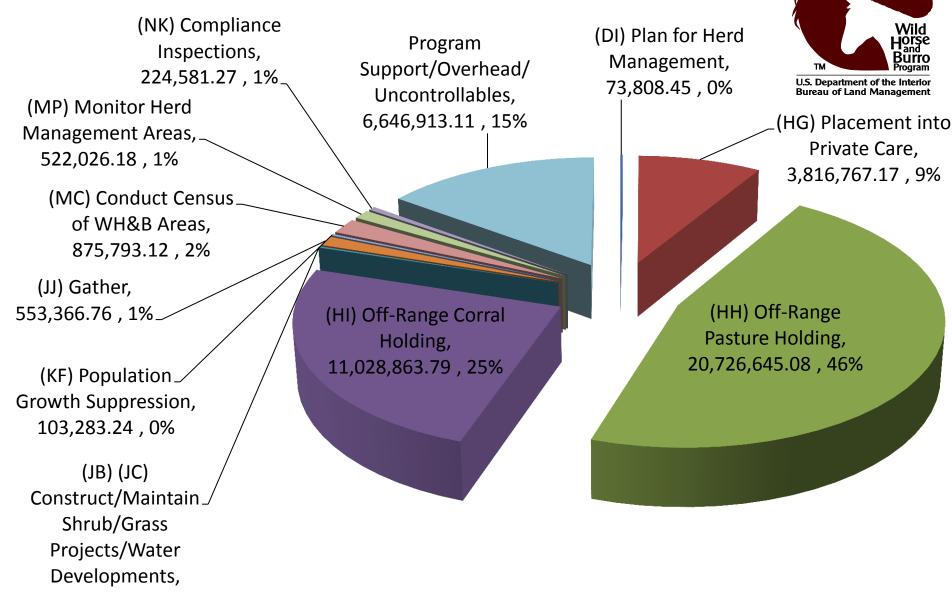

FY2016 Obligations \$44,656,024 as of 3.31.16 Enacted \$80,555,000

83,976.30,0%

|                                                      | FY16               | FY16         |                                                              |
|------------------------------------------------------|--------------------|--------------|--------------------------------------------------------------|
| Program Element                                      | Units Accomplished | Obligations  |                                                              |
| Plan for Herd Management<br>(DI)                     | 1                  | \$73,808     | Wild<br>Horse<br>For and                                     |
| Adoption Program (HG)                                | 1,187              | \$3,816,767  | U.S. Department of the Interior<br>Bureau of Land Management |
| Off-Range Pasture Holding (HH)                       | 31,026 animals     | \$20,726,645 |                                                              |
| Off-Range Corral Holding (HI)                        | 15,801 animals     | \$11,028,863 |                                                              |
| Construct/Maintain Shrub & Grass<br>Projects (JB/JC) | 3                  | \$83,976     |                                                              |
| Gather/Remove (JJ)                                   | 1,473              | \$553,366    |                                                              |
| Population Growth Suppression Efforts (KF)           | 59                 | \$103,283    |                                                              |
| Conduct Census of WHB Areas (MC)                     | 26                 | \$875,793    |                                                              |
| Monitor Herd Management Areas (MP)                   | 25                 | \$522,026    |                                                              |
| Compliance Inspections (NK)                          | 1,049              | \$224,581    |                                                              |
| Program Support / Overhead / Uncontrollables         |                    | \$6,646,913  |                                                              |
| WHB Direct Program Element Costs                     |                    | \$44,656,024 | 5                                                            |