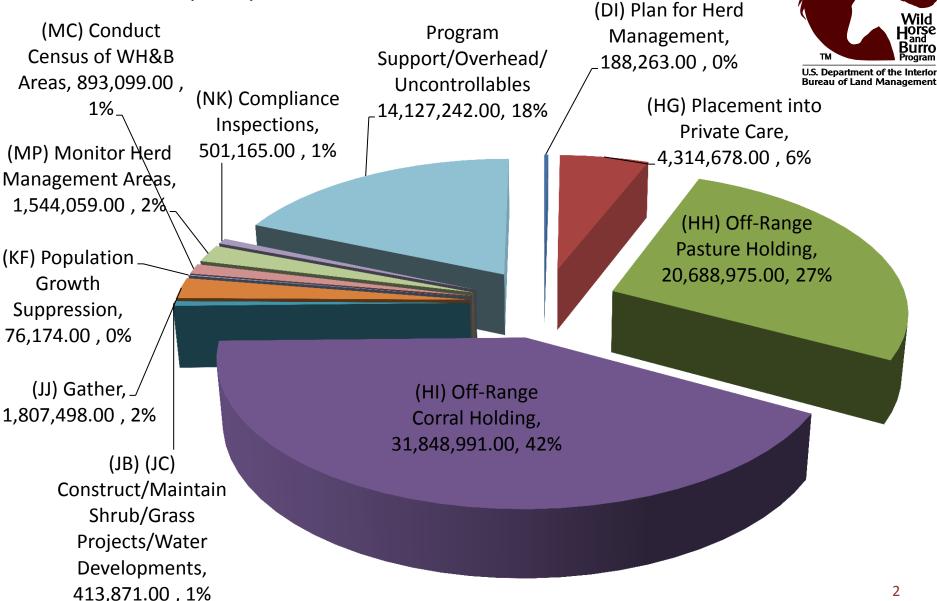

## Bureau of Land Management National Wild Horse and Burro Program

**Budget Overview Advisory Board Meeting** 

**April 14, 2016** 

FY2015 Obligations \$76,404,016 Enacted \$77,245,000

| Program Element                                      | FY15<br>Units Accomplished | FY15<br>Obligations |                                                                                |
|------------------------------------------------------|----------------------------|---------------------|--------------------------------------------------------------------------------|
| Plan for Herd Management (DI)                        | 4                          | \$188,263           | Wild                                                                           |
| Adoption Program (HG)                                | 2,644                      | \$4,314,678         | TM Burro<br>Program  U.S. Department of the Interior Bureau of Land Management |
| Off-Range Pasture Holding (HH)                       | 31,327 animals             | \$20,688,975        | ·                                                                              |
| Off-Range Corral Holding (HI)                        | 16,523 animals             | \$31,848,991        |                                                                                |
| Construct/Maintain Shrub & Grass<br>Projects (JB/JC) | 35                         | \$413,871           |                                                                                |
| Gather/Remove (JJ)                                   | 3,319                      | \$1,807,498         |                                                                                |
| Population Growth Suppression<br>Efforts (KF)        | 429                        | \$76,174            |                                                                                |
| Conduct Census of WHB Areas (MC)                     | 92                         | \$893,099           |                                                                                |
| Monitor Herd Management Areas (MP)                   | 168                        | \$1,544,059         |                                                                                |
| Compliance Inspections (NK)                          | 2,506                      | \$501,165           |                                                                                |
| Program Support / Overhead / Uncontrollables         |                            | \$14,127,242        |                                                                                |
| WHB Direct Program Element<br>Costs                  |                            | \$76,404,016        | 3                                                                              |