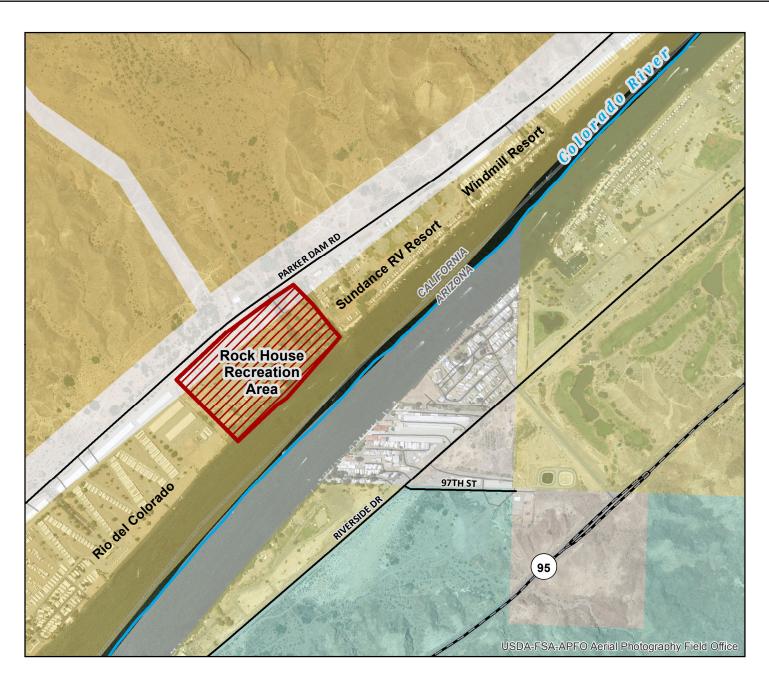

## **Temporary Closure of Rock House Recreation Area**

**Colorado River District - Lake Havasu Field Office** 

DISCLAIMER: The Bureau of Land Management (BLM) makes no representations or warranties regarding the accuracy or completeness of this map. This map does not address questions which an accurate survey may disclose. This map is representational and is to be used as an illustration only. This map and the data from which it was derived are not binding on the BLM and may be revised at any time in the future. The BLM shall not be liable under any circumstances for any damages with respect to any use of this map or the data from which it was derived. Routes depicted on non-BLM lands are displayed for information purposes only and do not grant access to non-BLM lands.