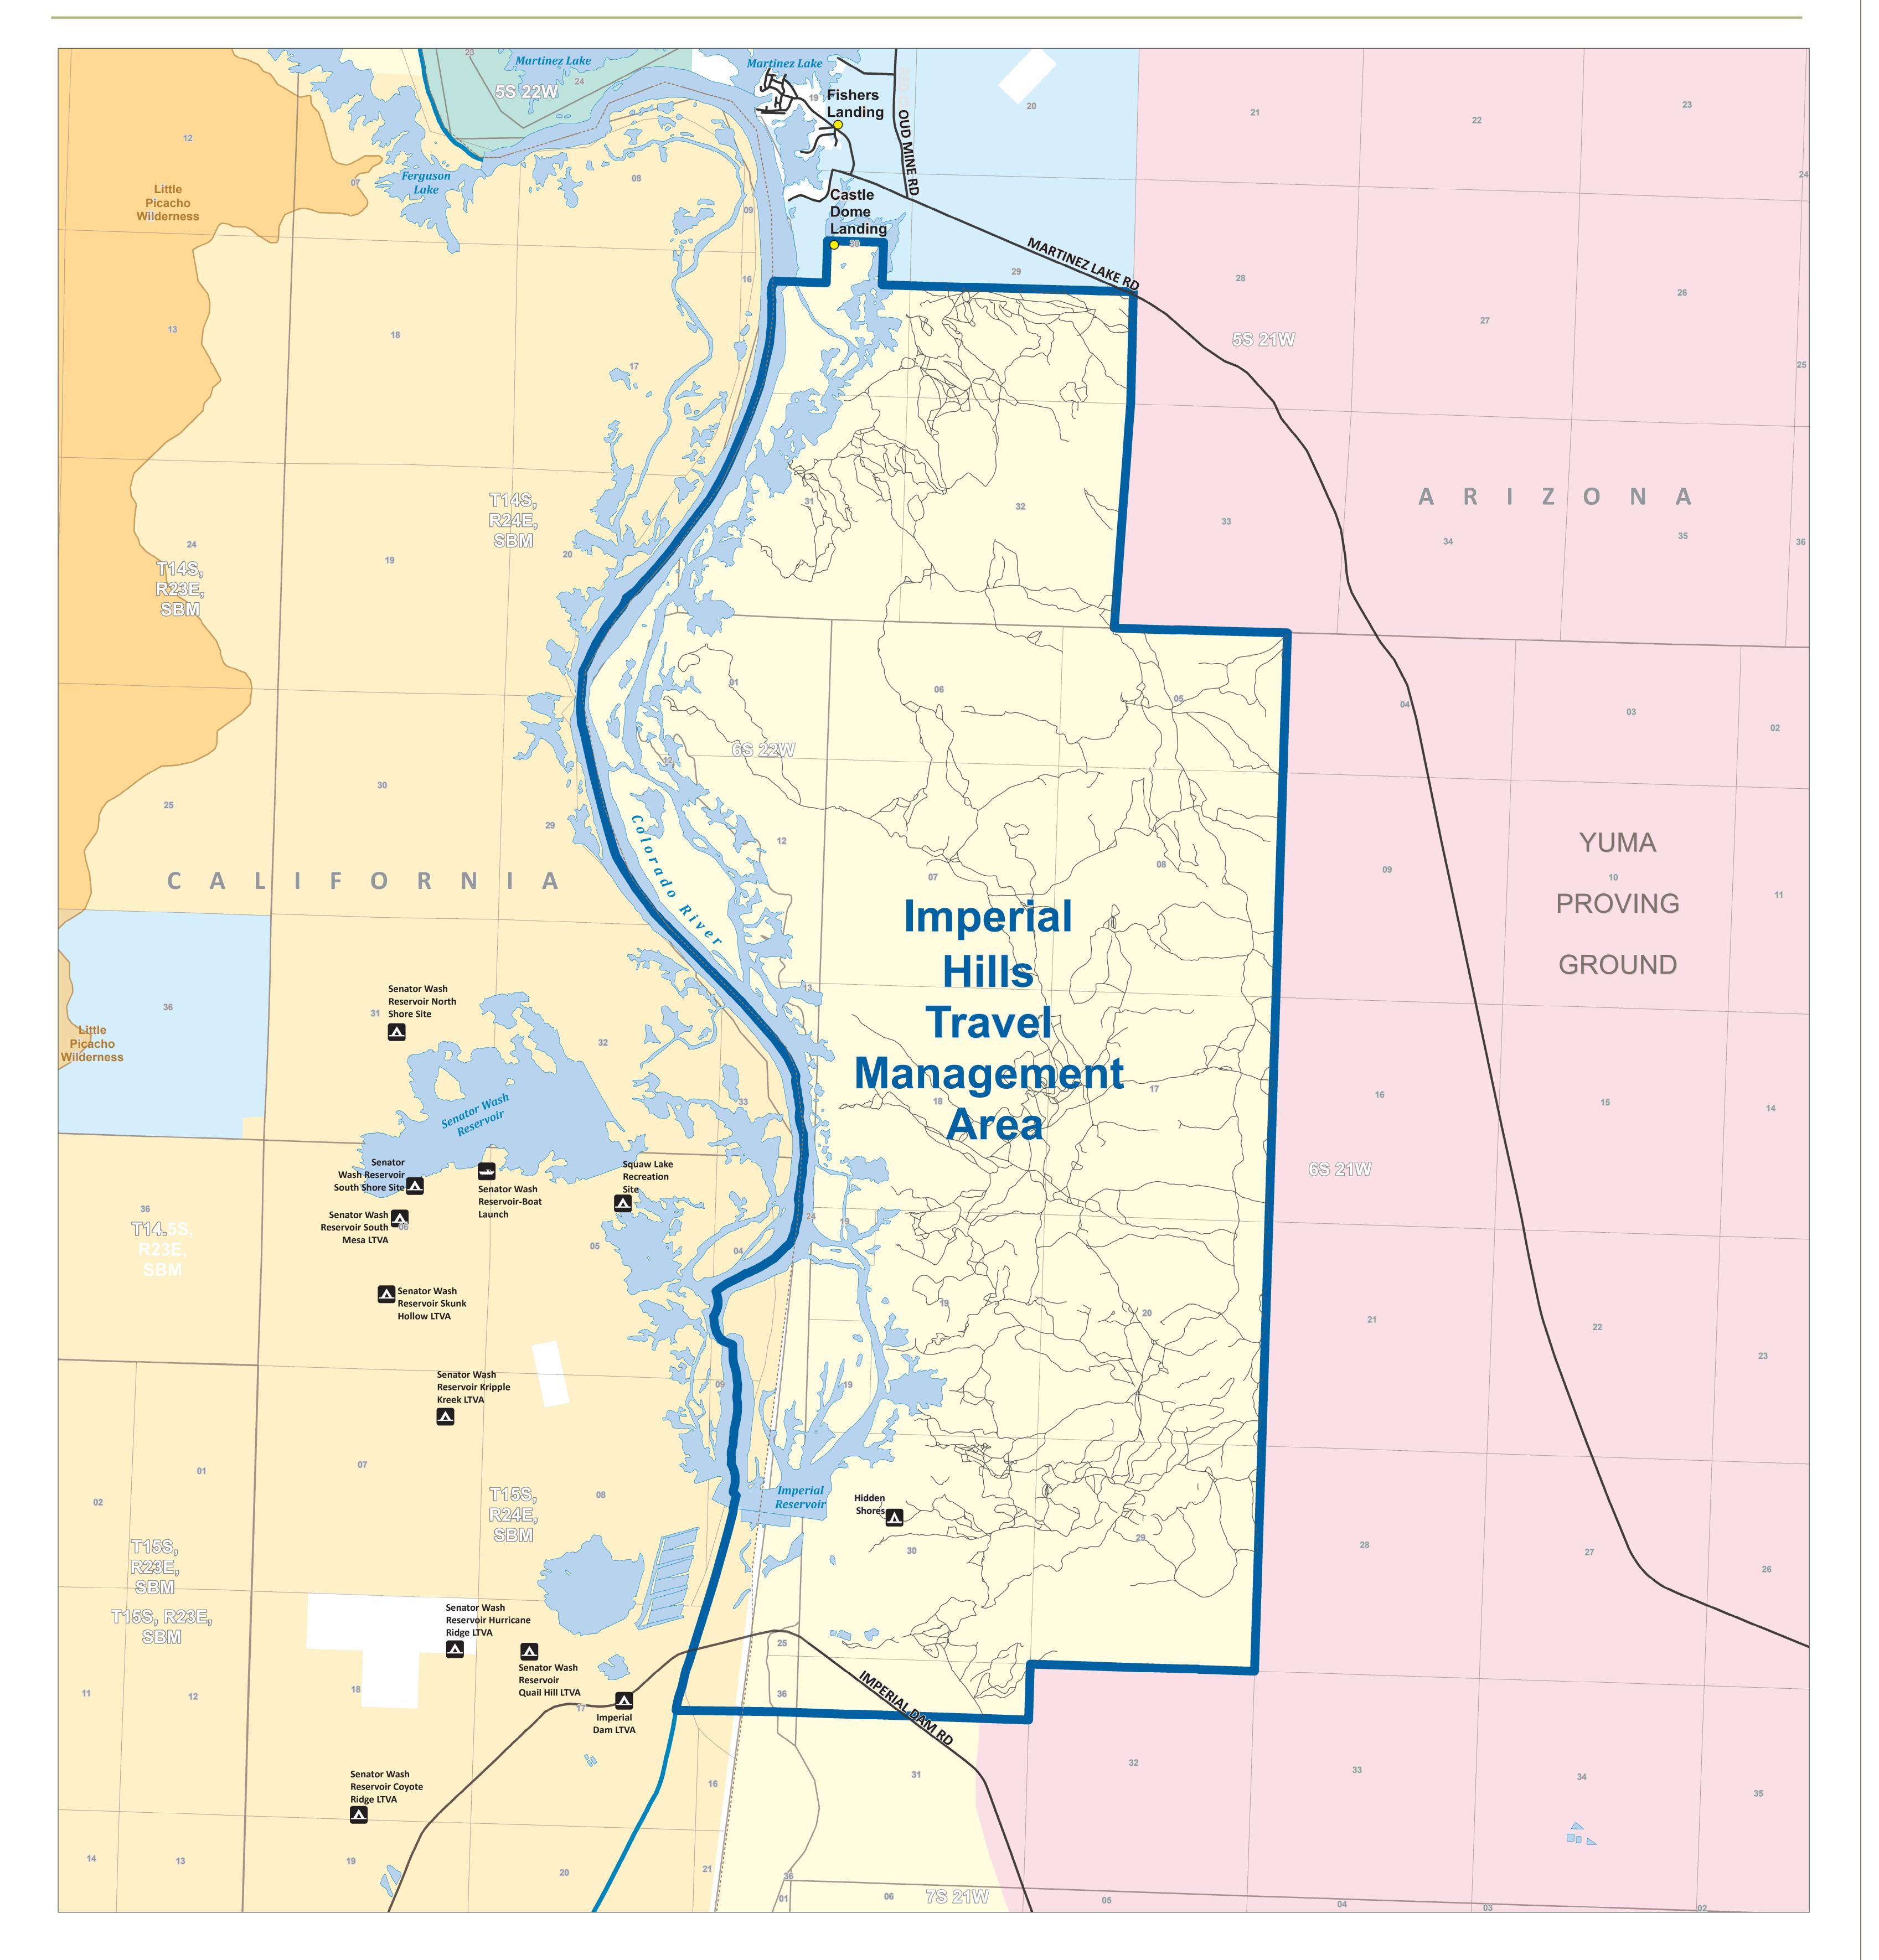

## Map 1: Project Area Imperial Hills Travel Management Plan Bureau of Land Management - Colorado River District - Yuma Field Office

Data Sources: BLM, ASLD, USCB, ADOT, USGS, Yuma County

Disclaimer: No warranty is made by the Bureau of Land Management as to the accuracy, reliability, or completeness of these data for individual use or aggregate use with other data. Original data were compiled from various sources. As a result, routes shown on non-BLM land may not be accounted for and/or depicted. This information may not meet National Map Accuracy Standards. This product was developed through digital means and may be updated without notification. Different data sources and input scales may cause some misalignment of data layers.

Map Produced by BLM Colorado River District Coordinate System: NAD 1983 UTM Zone 12N Scale: 1:15,000 Date: 8/7/2018