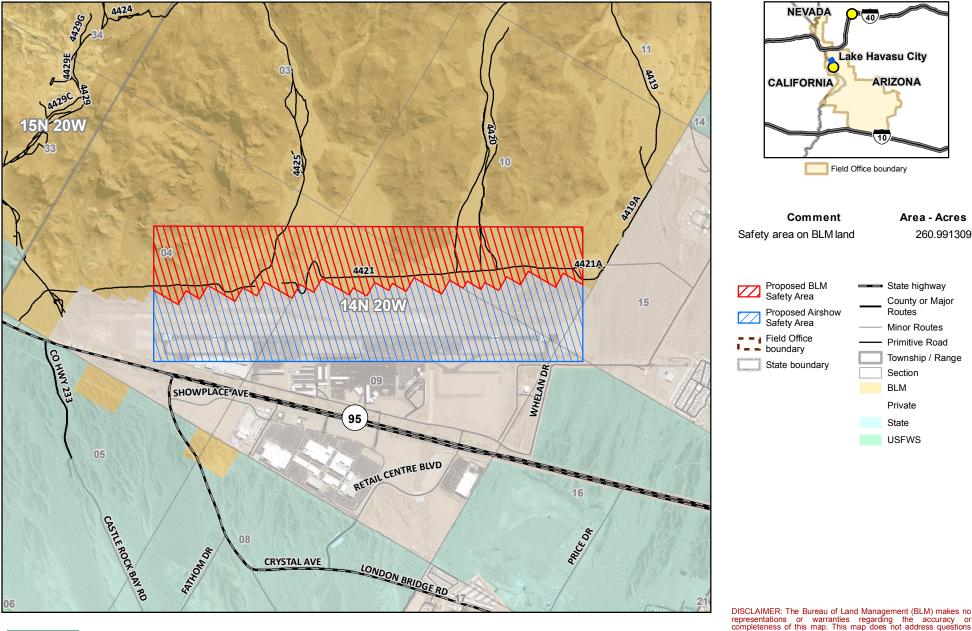

## Hanger 24 Air Fest Proposed Safety Area

Colorado River District - Lake Havasu Field Office

Author: ckilbane File: Proposed Safety Area Map Date: 10/11/2018 Coordinate System: NAD 1983 UTM Zone 12N

DISCLAIMER: The Bureau of Land Management (BLM) makes no representations or warranties regarding the accuracy or completeness of this map. This map does not address questions which an accurate survey may disclose. This map is representational and is to be used as an illustration only. This map and the data from which it was derived are not binding on the BLM and may be revised at any time in the future. The BLM shall not be liable under any circumstances for any damages with respect to any use of this map or the data from which it was derived. Routes depicted on non-BLM lands are displayed for information purposes only and do not grant access to non-BLM lands.