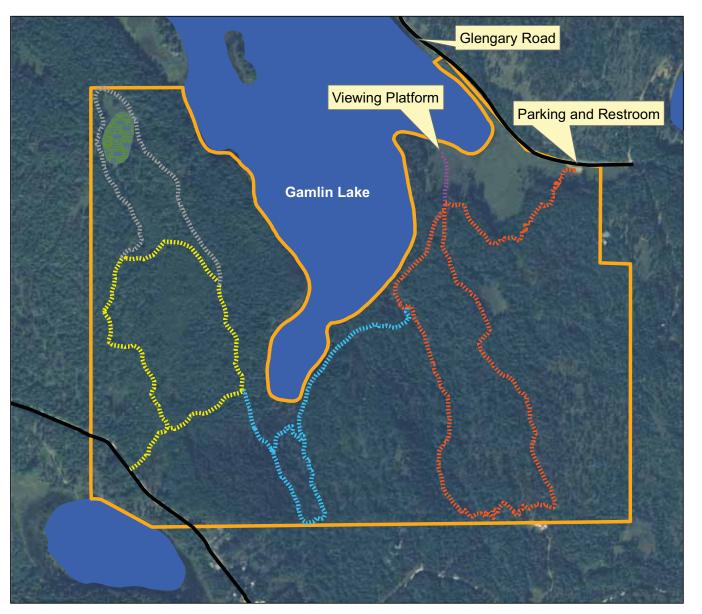

## **Gamlin Lake Recreation Site**

**Bureau of Land Management, Coeur d'Alene Field Office** 

## Trails Orange Loop Platform Access Blue Loop Yellow Loop Gray Loop BLM Boundary

0 0.125 0.25 0.5 Miles