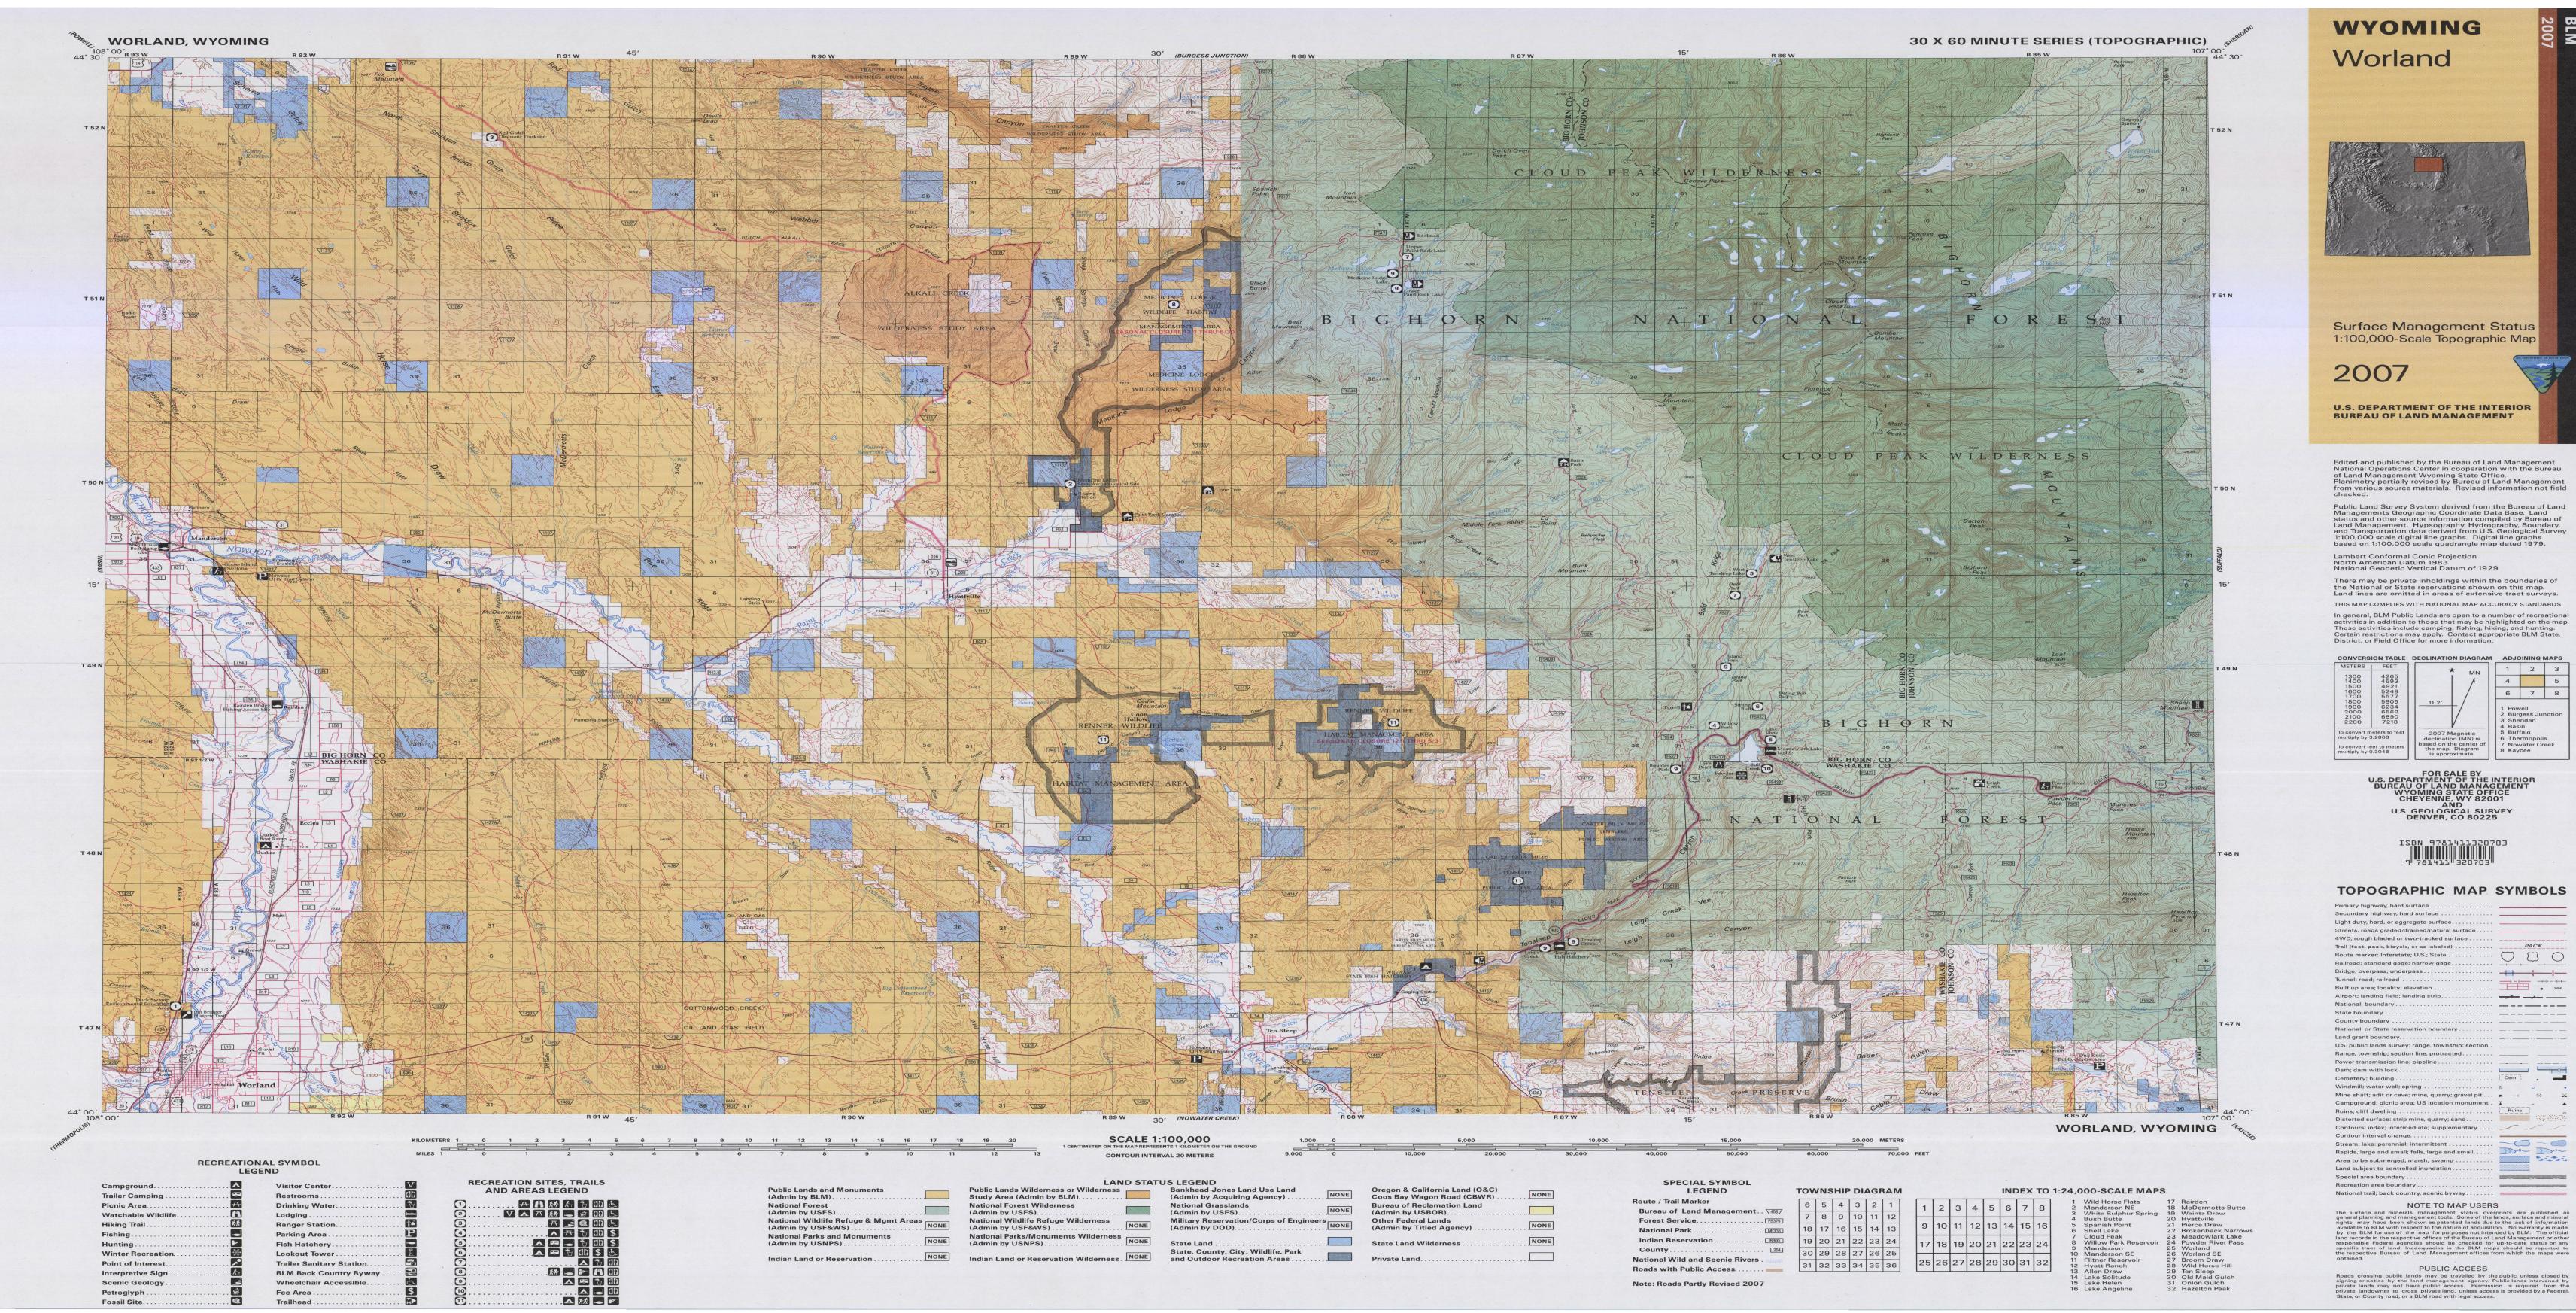

This product is a georeferenced scanned image of an official BLM publication and is intended for reference only. The official publication is no longer available. This product is temporary and will be removed when a new official publication is made available. The information contained in this image may have changed since the original publication date. Information can be verified on Master Title Plats located on the Government Land Office website, Recreation.gov, and various local government parcel websites. Please contact the appropriate BLM State, District, or Field Office for more information or contact us, blm\_wy\_geospatialscience@blm.gov. https://glorecords.blm.gov/default.aspx https://www.blm.gov/wyoming

https://www.recreation.gov/

| ts                                      | Public Lands Wilderness or Wilderness                  | Bankhead-Jones Land Use Land<br>(Admin by Acquiring Agency) | Oregon & California Land (O&C)<br>Coos Bay Wagon Road (CBWR) | LEGEND                  |
|-----------------------------------------|--------------------------------------------------------|-------------------------------------------------------------|--------------------------------------------------------------|-------------------------|
| ••••••••••••••••••••••••••••••••••••••• | Study Area (Admin by BLM)                              |                                                             | Coos Bay Wagon Road (CBWR)                                   | Route / Trail Marker    |
|                                         | National Forest Wilderness<br>(Admin by USFS)          | National Grasslands<br>(Admin by USFS)                      | (Admin by USBOR)                                             | Bureau of Land Mana     |
| Igmt Areas NONE                         | National Wildlife Refuge Wilderness                    | Military Reservation/Corps of Engineers                     | Other Federal Lands                                          | Forest Service          |
| NONE                                    | (Admin by USF&WS) NONE                                 | (Admin by DOD)                                              | (Admin by Titled Agency)                                     | National Park           |
| NONE                                    | National Parks/Monuments Wilderness   (Admin by USNPS) | State Land                                                  | State Land WildernessNONE                                    | Indian Reservation      |
|                                         |                                                        | State, County, City; Wildlife, Park                         |                                                              | County                  |
| NONE                                    | Indian Land or Reservation Wilderness . NONE           | and Outdoor Recreation Areas                                | Private Land                                                 | National Wild and Scen  |
|                                         |                                                        |                                                             |                                                              | Roads with Public Acce  |
|                                         |                                                        |                                                             |                                                              | Note: Roade Partly Revi |

| 6     | 5  | 4  | 3  | 2  | 1   |     | 1  | 2  | 3   | 4  | 5   | 6   | 7  | 8                 | 1 Wild Horse Flats 17<br>2 Manderson NE 18<br>3 White Sulphur Spring 19 | N |
|-------|----|----|----|----|-----|-----|----|----|-----|----|-----|-----|----|-------------------|-------------------------------------------------------------------------|---|
| 7     | 8  | 9  | 10 | 11 | 12  |     |    |    |     |    |     |     |    |                   | 4 Bush Butte 20                                                         |   |
| 10    | 47 | 10 | 45 | 1  | 10  |     | 9  | 10 | 111 | 12 | 13  | 14  | 15 | 16                | 5 Spanish Point 21                                                      | P |
| 18    | 17 | 16 | 15 | 14 | 13  |     | -  |    |     |    |     |     |    |                   | 6 Shell Lake 22                                                         |   |
| 10    | 00 | 04 | 00 | 00 | 0.4 |     |    |    |     |    |     |     |    |                   | 7 Cloud Peak 23                                                         |   |
| 19    | 20 | 21 | 22 | 23 | 24  |     | 17 | 18 | 19  | 20 | 21  | 22  | 23 | 24                | 8 Willow Park Reservoir 24                                              |   |
|       |    |    |    |    |     |     |    | 10 | 1.0 | 20 |     | 22  | 20 | 2.1               | 9 Manderson 25                                                          |   |
| 30    | 29 | 28 | 27 | 26 | 25  |     |    |    | -   |    |     |     |    |                   | 10 Manderson SE 26                                                      | V |
| -     |    |    |    | -  |     |     | 25 | 26 | 27  | 20 | 20  | 20  | 21 | 32                | 11 Flitner Reservoir 27                                                 | В |
| 31 32 | 33 | 34 | 35 | 36 |     | 20  | 20 | 21 | 20  | 23 | 130 | 131 | 32 | 12 Hyatt Ranch 28 | V                                                                       |   |
|       |    |    | -  |    |     | l l |    |    |     |    |     |     |    |                   | 13 Allen Draw 29                                                        | T |
|       |    |    |    |    |     |     |    |    |     |    |     |     |    |                   | 14 Lake Solitude 30                                                     | 0 |