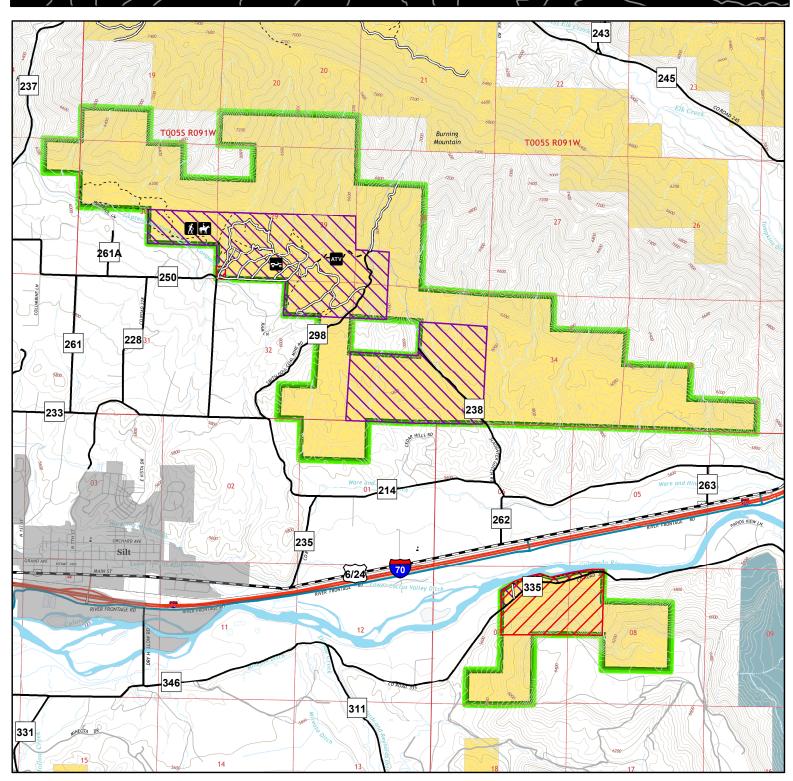

## Silt Mesa ERMA-Colorado River Valley Field Office

## **BLM Routes**

- Open to ATV (<50 in), Motorcycles, Bikes, Hikers, & Equestrians Land Ownership
- --- Open to Hikers, Equestrian, and Livestock
- Open to all Modes of Transportation

☐ No Camping □ No Firearm Use

- - **Bureau of Land Management**
  - Private
  - State Wildlife Area

Silt Mesa ERMA

No warranty is made by the Bureau of Land Management as to the accuracy, reliability, or completeness of these data for individual use or aggregate use with other data, or for the purposes not intended by the BLM. Spatial information may not meet National Map Accuracy Standards. This information may be updated without notification.