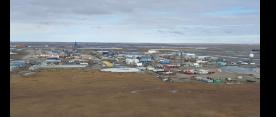

Sag River Overlook can see the Philip Smith Mountains 35 miles away. Watch for peregrine falcons hunting around the steep bluffs.

Deadhorse ∰ ( ) → ■ 1 、 ■ ★ ➤ Deadhorse is the industrial camp that supports the Prudhoe Bay oilfield. The public highway ends here, about 8 miles (13 km) from the Arctic Ocean. There are no public outhouses or tent-camping areas.