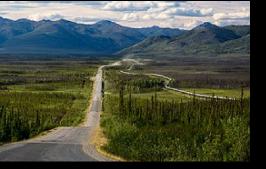

## U.S. DEPARTMENT OF THE INTERIOR | BUREAU OF LAND MANAGEMENT

The Dalton Highway The Dalton Highway stretches 414 miles across northern Alaska from Livengood (84 miles north of Fairbanks) to Deadhorse and the oilfields of Prudhoe Bay. Built during construction of the trans-Alaska oil pipeline in the 1970s, this mostly gravel highway travels through rolling, forested hills, across the Yukon River and Arctic Circle, through the rugged Brooks Range, and over the North Slope to the Arctic Ocean. Along most of its length, you'll see no strip malls, no gift shops, no service stations—just forest, tundra, and mountains, crossed by a double ribbon of road and pipe.