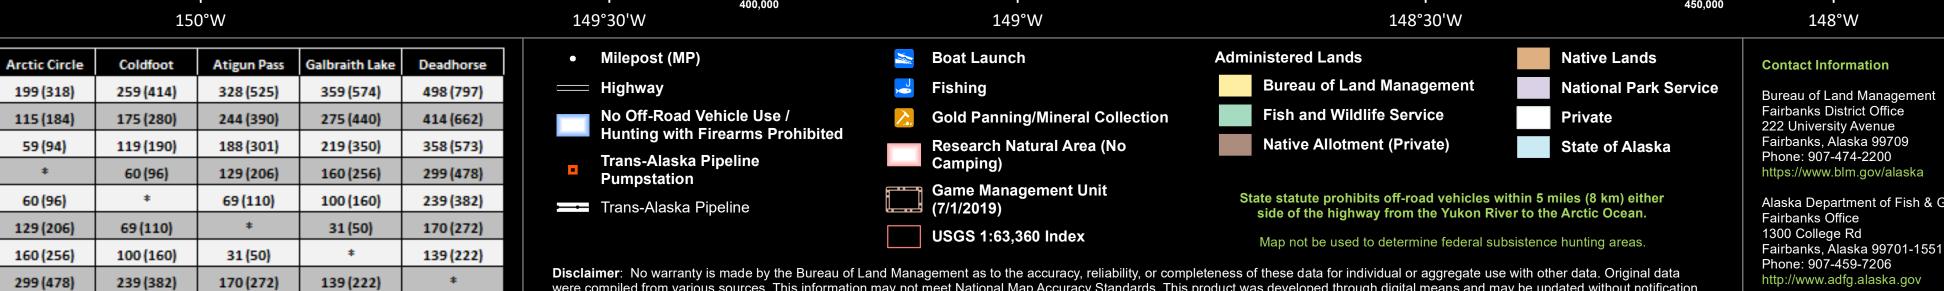

Location

Fairbanks

Livengood

Yukon River

Arctic Circle

tigun Pass

ialbraith Lake

Coldfoot

Deadhorse

How long does it take to make the trip?

Much depends on weather, road conditions,

road construction and your own interests. The round trip to Prudhoe Bay and back

demands at least 4 days. Under good

from Fairbanks to:

Yukon River: 3 hours

Coldfoot: 6 hours

Atigun Pass: 8 hours

Deadhorse: 14+ hours

Arctic Circle: 4–5 hours

conditions, here are straight driving times

Coldfoot 240 Fairbanks 494 NEXT SERVICES 240 MILES

Fairbanks

\*

84 (134)

140 (224)

199 (318)

259 (414)

328 (525)

359 (574)

498 (797)

Livengood

84 (134)

\*

56 (90)

115 (184)

175 (280)

244 (390)

275 (440)

414 (662)

Yukon River

140 (224)

56 (90)

\*

59 (94)

119 (190)

188 (301)

219 (350)

358 (573)

59 (94)

+

60 (96)

129 (206)

miles (km)