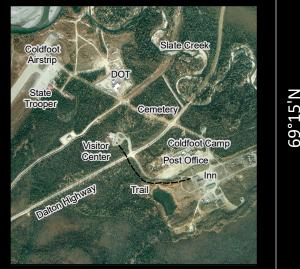

Coldfoot (↑) ( ● ) ← ▷ ↑ The original gold rush town of Coldfoot was located on the Middle Fork of the Koyukuk River near the mouth of Slate Creek. It got its name in 1900 when early prospectors reportedly got "cold feet" and left before winter set in.

Arctic Interagency Visitor Center The Arctic Interagency Visitor Center is located in Coldfoot.The center will be open daily, 10 a.m. to 10 p.m., from mid-May through early September (Closed in winter). Here you can find award-winning interpretive exhibits and information on the region's history, natural environment, and recreation opportunities. The center is a partnership between the Bureau of Land Management, the U.S. Fish and Wildlife Service, and the National Park Service.