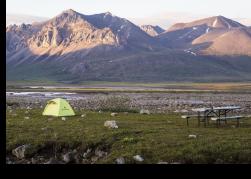

Marion Creek Campground III ☑ ▲ Marion Creek Campground is five miles north of Coldfoot. It is a developed campground (fee area) and a volunteer host is on site from Memorial Day to Labor Day.

Wiseman ➡ ᢏ Established in 1907 when miners discovered gold in nearby Nolan Creek, the town was the town of the town the town was once a bustling community. Many residents today subsist by hunting, trapping and gardening.

Galbraith Lake Campground ↔ Galbraith Lake Campground is undeveloped. Water is NOT available. To get there, turn west and follow signs to airstrip, then continue past buildings 2.5 miles (4 km) on unimproved road.