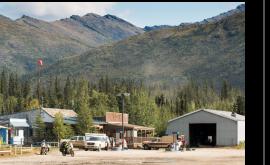

Coldfoot (↑) ( ● ) ← ▷ ↑ The original gold rush town of Coldfoot was located on the Middle Fork of the Koyukuk River near the mouth of Slate Creek. It got its name in 1900 when early prospectors reportedly got "cold feet" and left before winter set in.