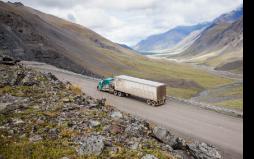

## U.S. DEPARTMENT OF THE INTERIOR | BUREAU OF LAND MANAGEMENT

The Dalton Highway The Dalton Highway stretches 414 miles across northern Alaska from Livengood (84 miles north of Fairbanks) to Deadhorse and the oilfields of Prudhoe Bay. Built during construction of the trans-Alaska oil pipeline in the 1970s, this mostly gravel highway travels through rolling, forested hills, across the Yukon River and Arctic Circle, through the rugged Brooks Range, and over the North Slope to the Arctic Ocean. Along most of its length, you'll see no strip malls, no gift shops, no service stations—just forest, tundra, and mountains, crossed by a double ribbon of road and pipe.

### Know Before You Go!

Road Conditions Weather extremes, industrial traffic, and frequent maintenance activity can significantly affect travel along the Dalton Highway. For the latest on road conditions, visit http://511.alaska.gov or call 907-465-8952