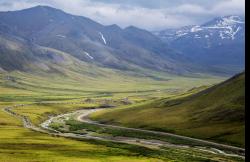

## U.S. DEPARTMENT OF THE INTERIOR | BUREAU OF LAND MANAGEMENT

The Dalton Highway The Dalton Highway stretches 414 miles across northern Alaska from Livengood (84 miles north of Fairbanks) to Deadhorse and the oilfields of Prudhoe Bay. Built during construction of the trans-Alaska oil pipeline in the 1970s, this mostly gravel highway travels through rolling, forested hills, across the Yukon River and Arctic Circle, through the rugged Brooks Range, and over the North Slope to the Arctic Ocean. Along most of its length, you'll see no strip malls, no gift shops, no service stations—just forest, tundra, and mountains, crossed by a double ribbon of road and pipe.