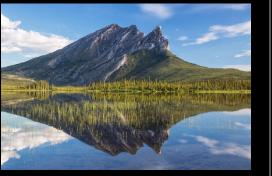

Sukakpak Mountain A solution A massive wall rising to 4,459 feet (1,338 m) that glows in the afternoon sun, Sukakpak Mountain is an awe-inspiring sight. Peculiar ice-cored mounds known as palsas punctuate the ground at the mountain's base. "Sukakpak" is an Inupiat

word meaning "marten deadfall." Seen from the north, the mountain resembles a carefully balanced log used to trap marten.

**Farthest North Spruce** As you approach the headwaters of the Dietrich River, trees grow scarce until they disappear altogether. This last tall spruce, approximately 273 years old, was killed by a vandal in 2004.