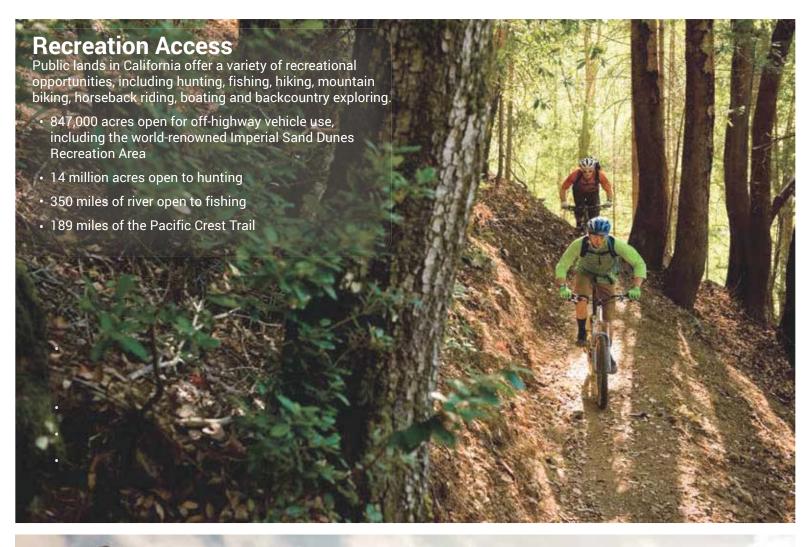

In California, the BLM oversees:

- 15 million acres of public land (about 15% of the Golden State's total land mass)
- 47 million acres of subsurface mineral estate
- 1.6 million acres of public land in northwestern Nevada