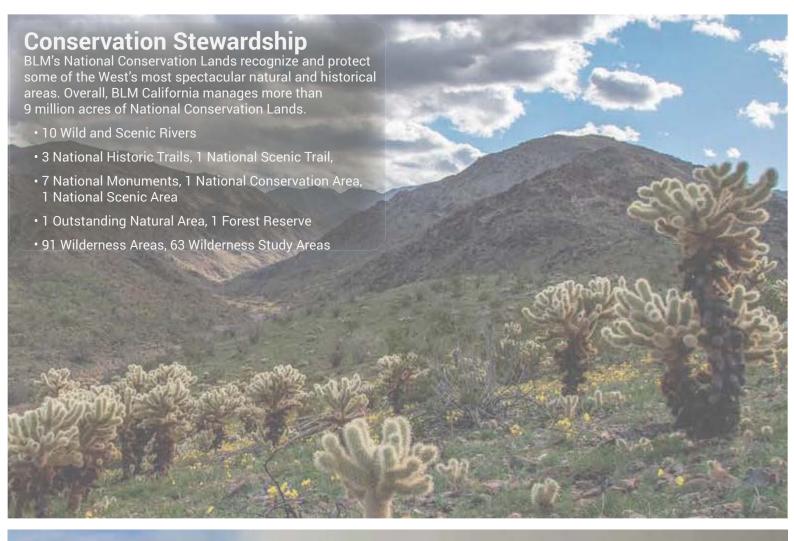

In California, the BLM oversees:

- 15 million acres of public land (about 15% of the Golden State's total land mass)
- 47 million acres of subsurface mineral estate
- 1.6 million acres of public land in northwestern Nevada