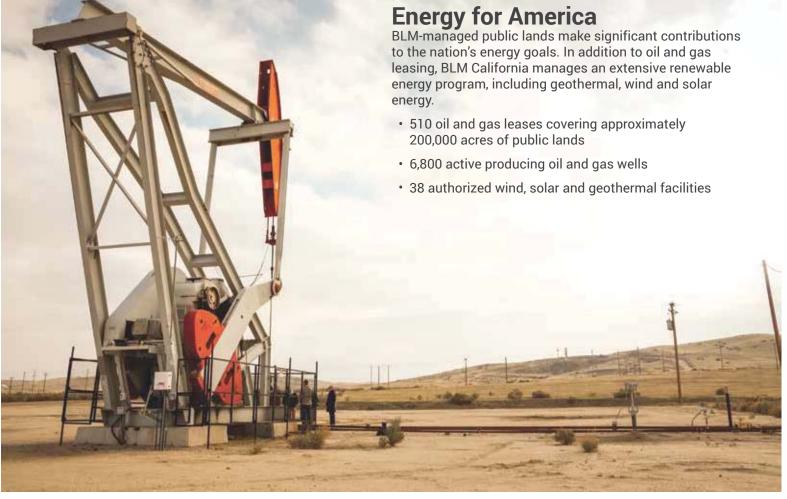

BLM California has a strong history of meeting the nation's growing energy needs, including oil and gas, renewable energy production and mining, and often sets the standard for sustainable development, while ensuring our natural, recreational, historical and cultural resources will be available for future generations.

In California, the BLM oversees:

- 15 million acres of public land (about 15% of the Golden State's total land mass)
- 47 million acres of subsurface mineral estate
- 1.6 million acres of public land in northwestern Nevada