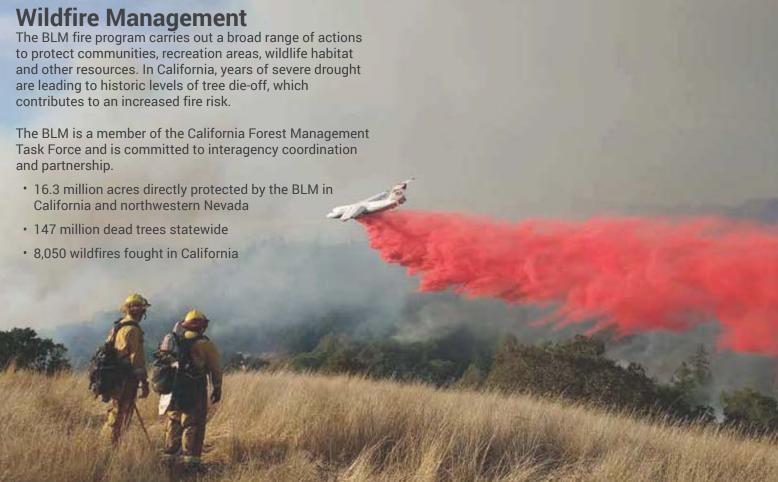

BLM California has a strong history of meeting the nation's growing energy needs, including oil and gas, renewable energy production and mining, and often sets the standard for sustainable development, while ensuring our natural, recreational, historical and cultural resources will be available for future generations.