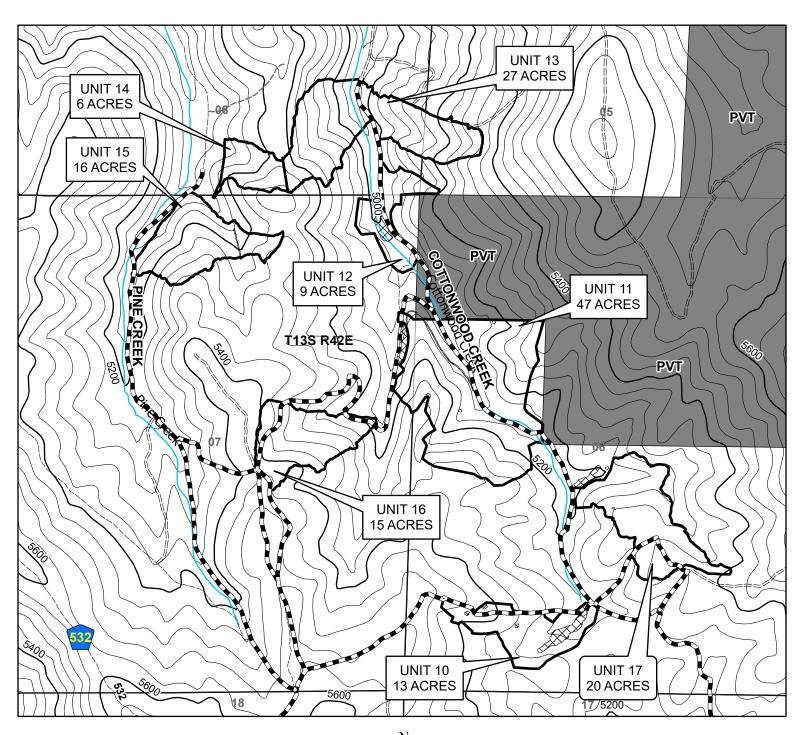

2,000

1,000

United States Department of the Interior Bureau of Land Management Baker Field Office, Vale District 22267 Oregon Highway 86 Baker City, OR 97814 (541) 523-1256 40 FOOT CONTOUR INTERVAL

U.S.D.I BLM VALE DISTRICT SALE T. 13 S., R. 42 E., SEC. 5, 6, 7, 8 WILL. MER. **DURKEE FIRE SALVAGE** BAKER AND MALHEUR COUNTY

TIMBER SALE CONTRACT MAP CONTRACT NO. ORV05-TS-2025.0001 **EXHIBIT A** PAGE 3 OF 4

No warranty is made by the Bureau of Land Management as to the accuracy, reliability, or completeness of these data for individual or aggregate use with other data. Original data were compiled from various sources and may be updated without notification.