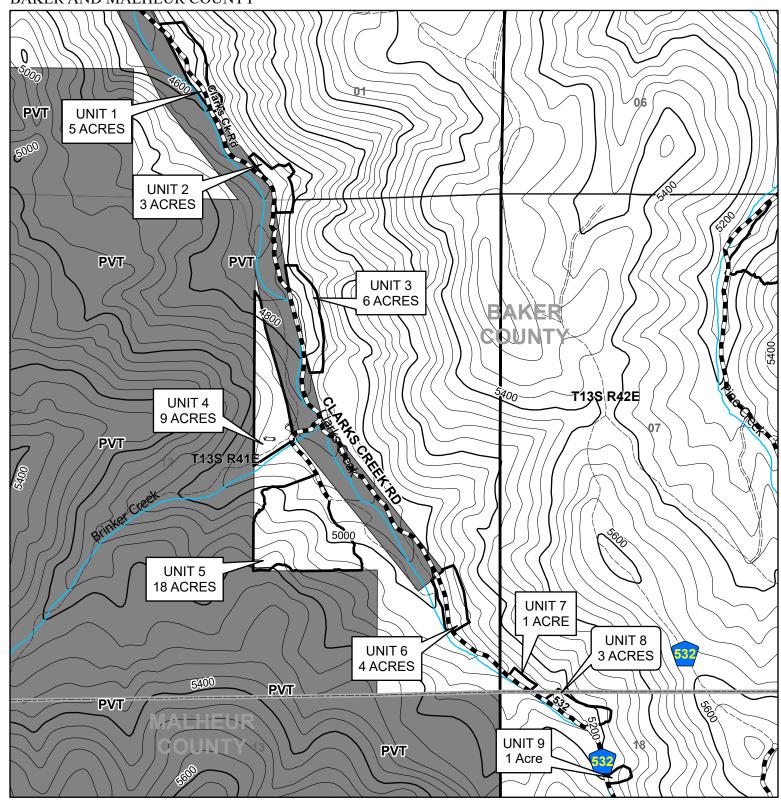

2,000

1,000

United States Department of the Interior Bureau of Land Management Baker Field Office, Vale District 22267 Oregon Highway 86 Baker City, OR 97814 (541) 523-1256 40 FOOT CONTOUR INTERVAL

U.S.D.I BLM VALE DISTRICT SALE T. 13 S., R. 42 E., SEC. 5, 6, 7, 8 WILL. MER. **DURKEE FIRE SALVAGE** BAKER AND MALHEUR COUNTY

TIMBER SALE CONTRACT MAP CONTRACT NO. ORV05-TS-2025.0001 **EXHIBIT A** PAGE 3 OF 4

No warranty is made by the Bureau of Land Management as to the accuracy, reliability, or completeness of these data for individual or aggregate use with other data. Original data were compiled from various sources and may be updated without notification.