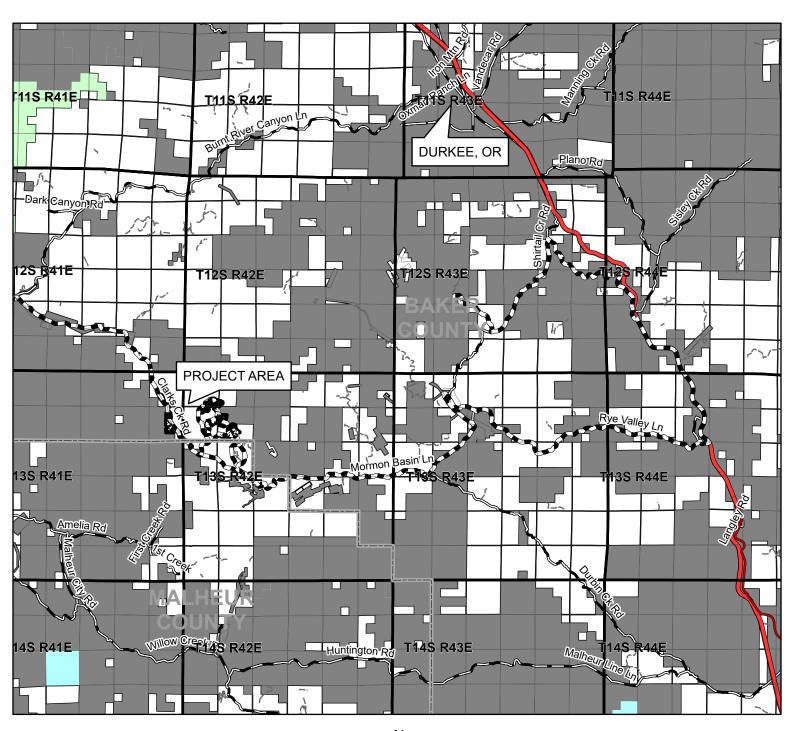

U.S.D.I BLM VALE DISTRICT SALE
T. 13 S., R. 41 E., SEC. 1, 12 WILL. MER.
T. 13 S., R. 42 E., SEC. 5, 6, 7, 8, 18 WILL. MER.
DURKEE FIRE SALVAGE
BAKER AND MALHEUR COUNTY

TIMBER SALE CONTRACT MAP CONTRACT NO. ORV05-TS-2025.0001 EXHIBIT A - VICINITY MAP PAGE 1 OF 4

United States Department of the Interior Bureau of Land Management Baker Field Office, Vale District 22267 Oregon Highway 86 Baker City, OR 97814 (541) 523-1256

No warranty is made by the Bureau of Land Management as to the accuracy, reliability, or completeness of these data for individual or aggregate use with other data. Original data were compiled from various sources and may be updated without notification.