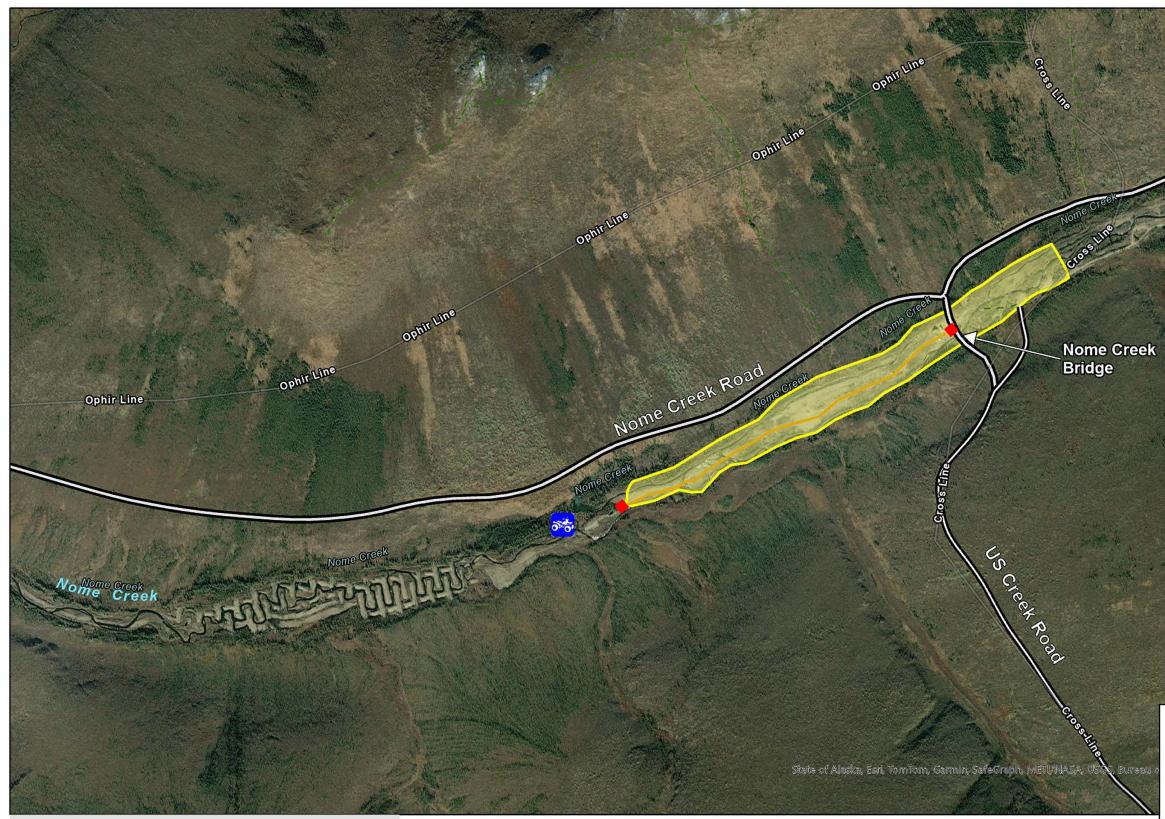

## Nome Creek Temporary Trail Closure

U.S. DEPARTMENT OF THE INTERIOR | BUREAU OF LAND MANAGEMENT | ALASKA | WHITE MOUNTAINS NATIONAL RECREATION AREA

Project Area - June 1 - July 26, or until work is complete. Trail Closure Sign Locations

- Closed Trail Section

Disclaimee: No waranty is made by the Bureau of Land Management as to the accuracy, reliability, or completeness of these data for individual or aggregate use with other data. Original data were compiled from various sources. This information may not meet National Map Accuracy Standards. This product was developed Imay not their National map Actional Statistics. This product was been peed through digital means and may be up dated without notification. The information displayed on this map should be used for graphic display only. For official and status information, refer to Cadastral Survey plats, Master Title Plats, and land status case-files.