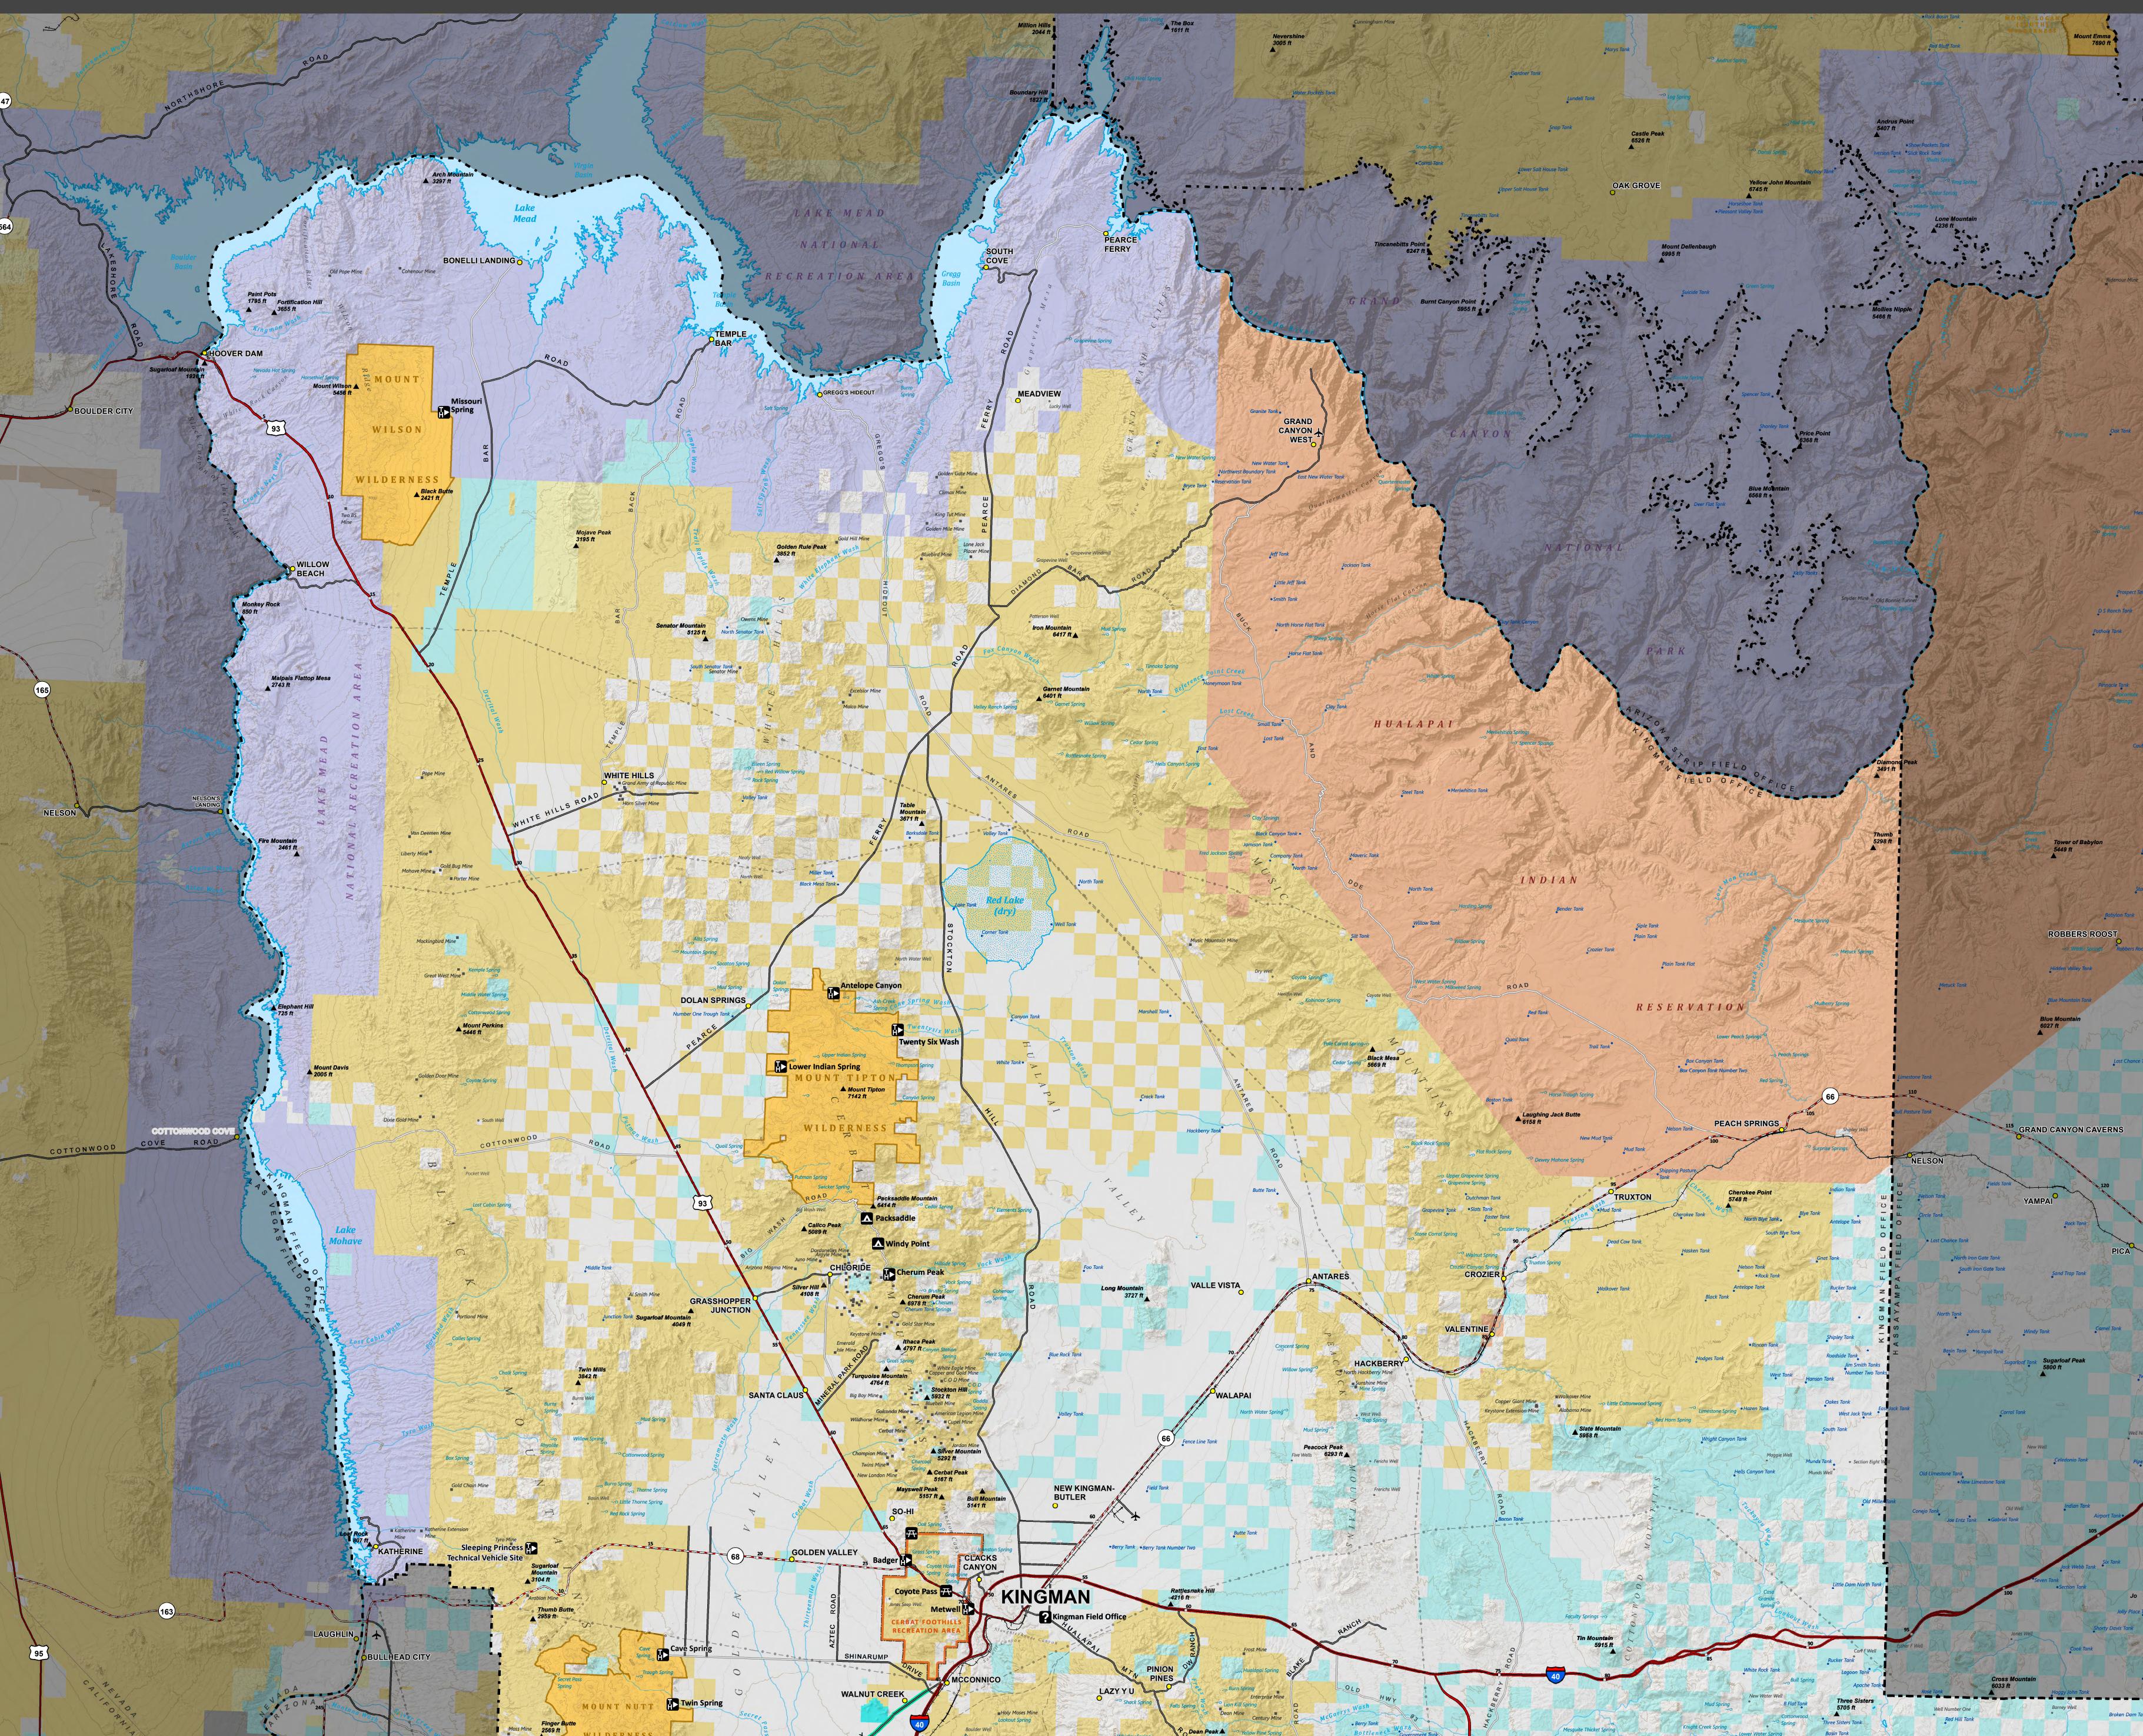

## Kingman Field Office North Half

This map is geo-referenced

BLM Kingman Field Office 2755 Mission Blvd, Kingman, AZ 928-718-3700

## Transportation and Utilities

High clearance vehicles are

the Kingman Field Office for latest road conditions.

recommended. Please contact

## Visitor Information

DISCLAIMER: The Bureau of Land Management (BLM) makes no representations or warranties regarding the accuracy or completeness of this map. This map does not address questions which an accurate survey may disclose. This map is representational and is to be used as an illustration only. This map and the data from which it was derived are not binding on the BLM and may be revised at any time in the future. The BLM shall not be liable under any circumstances for any damages with respect to any use of this map or the data from which it from which it was derived. Produced May 2018.