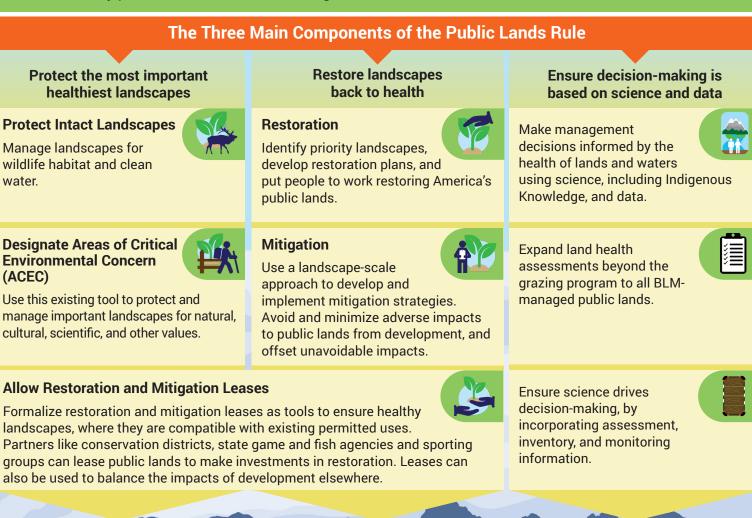

## **Public Lands Rule**

Protecting, Restoring, Making Informed Management Decisions

The Public Lands Rule establishes a framework to ensure healthy landscapes, abundant wildlife habitat, clean water, and balanced decision-making on our nation's public lands. It will ensure public lands and the resources they provide are available for future generations.