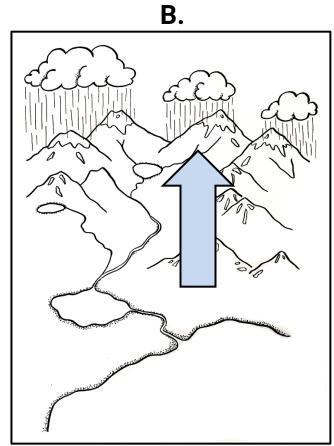

3. Malia built a small boat out of sticks. She put the boat in a headwater creek (point **A** on the diagram). Where do you think the boat will go? Describe the boat's journey through the watershed.

Michelle Harris, BLM