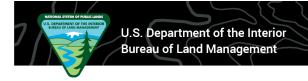

## Module 1: Watersheds

1. This diagram shows a watershed. Fill in the blank space next to each number with the correct word from the word bank. Each word will be used once.

## **Word Bank:**

precipitation

estuary

ocean

2. Which diagram correctly shows the direction rainwater and snow melt flow through a watershed? Choose  ${\bf A}$  or  ${\bf B}$ .

A.

Michelle Harris, BLM

Answer: