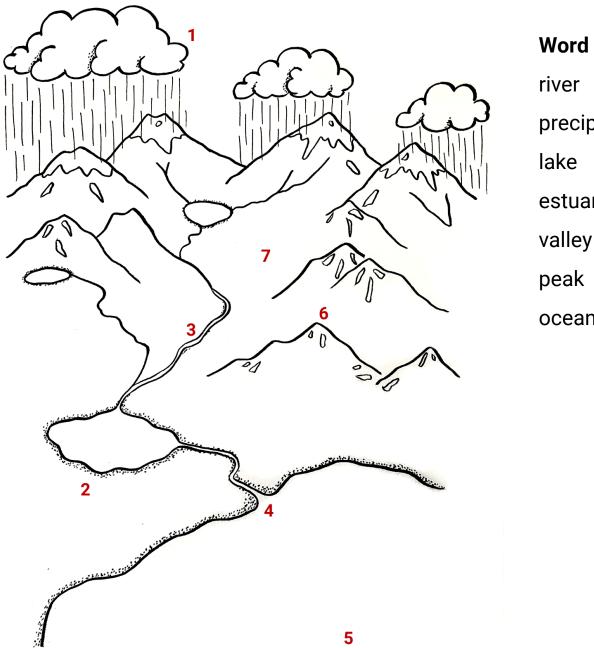

## **Word Bank:**

precipitation

estuary

ocean

2. Which diagram correctly shows the direction rainwater and snow melt flow through a watershed? Choose  ${\bf A}$  or  ${\bf B}$ .

A.

Michelle Harris, BLM

Answer: