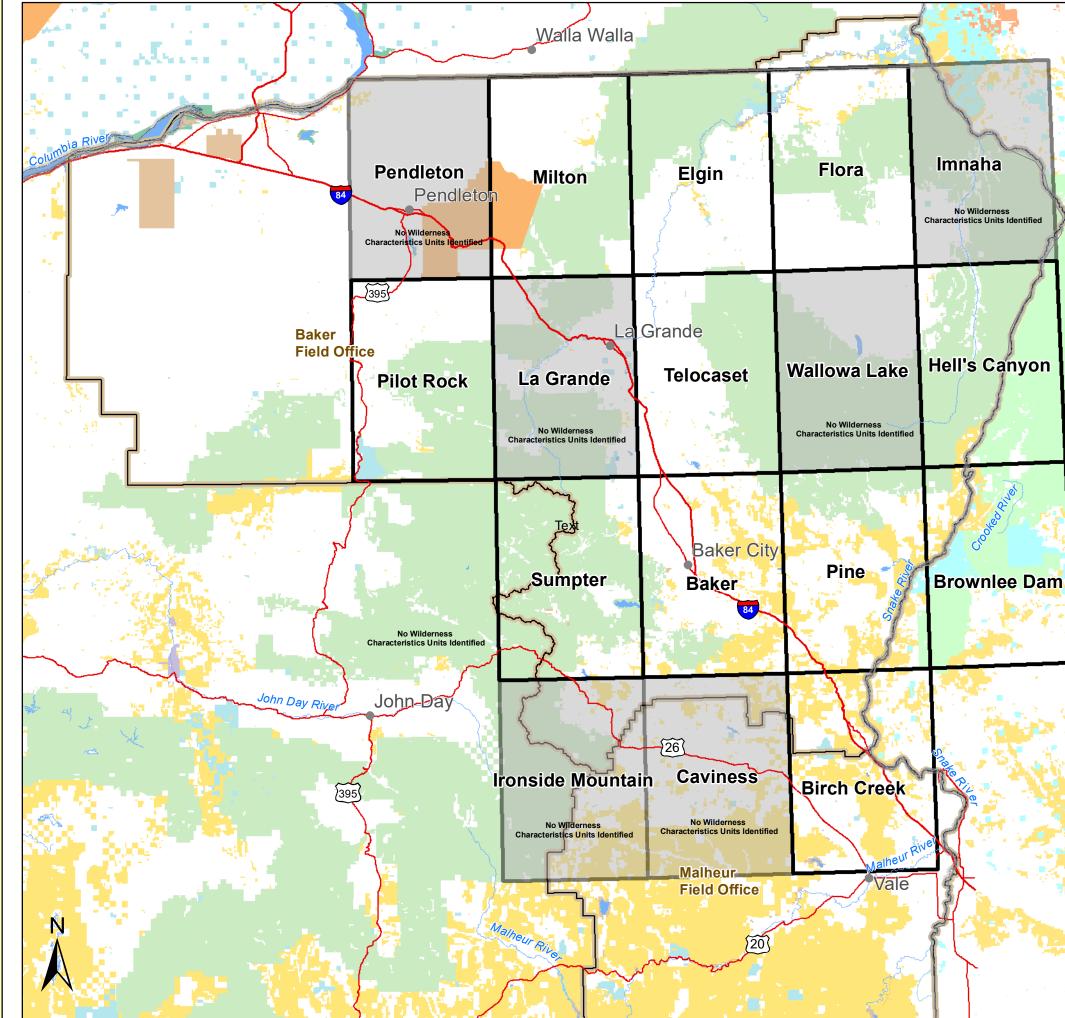

## Baker Field Office-Geographic Areas

## Legend

| J                                           |                                |
|---------------------------------------------|--------------------------------|
| •                                           | Cities of Interest             |
|                                             | Interstate                     |
|                                             | US Highway                     |
|                                             | Major Rivers                   |
|                                             | Geographic Areas               |
|                                             | Field Office Area Boundaries   |
|                                             | Lake / Reservoir               |
| <u> Salas ( da.</u><br><u>da 1945 ( da.</u> | Swamp / Marsh                  |
| Land Ownership                              |                                |
|                                             | Bureau of Land Management      |
|                                             | U.S. Forest Service            |
|                                             | National Park Service          |
|                                             | U.S. Fish and Wildlife Service |
|                                             | Bureau of Indian Affairs       |
|                                             | Other Federal                  |
|                                             | State                          |
|                                             | Local Government               |
|                                             | Private/Unknown                |
|                                             |                                |