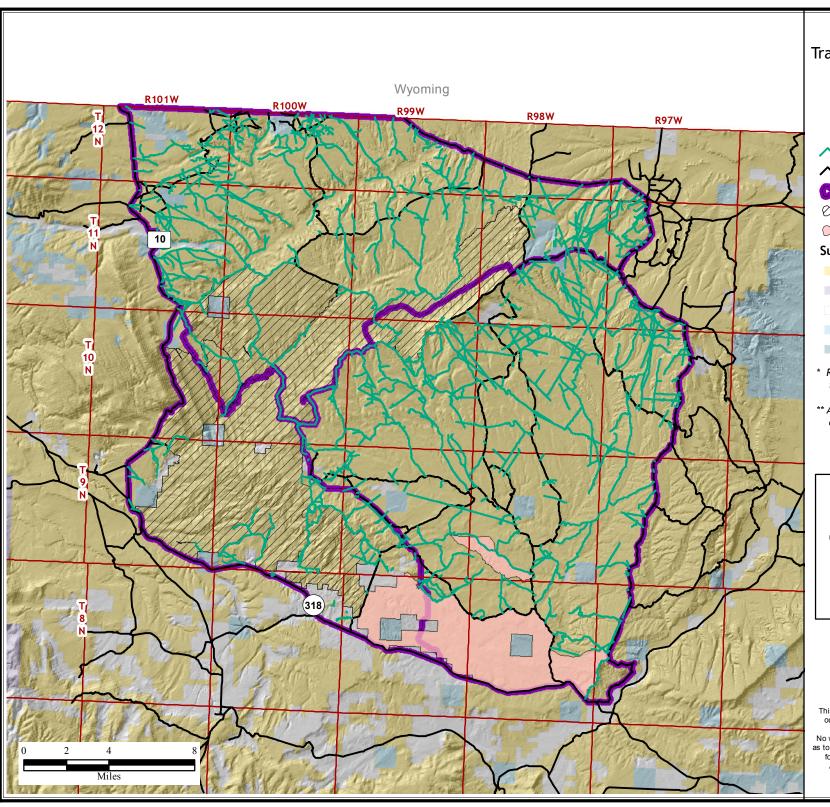

Little Snake Field Office Travel Management Inventory Area 1 (TMA1)

## Legend

- → BLM Route Inventory
- **✓** Roads (Moffat)
- Travel Management Area
- $\bowtie$  Vermillion LWC Area \*
- COpen OHV Area \*\*

## **Surface Management Status**

- Bureau of Land Management
- National Park Service
- Private
- State
- State, County, City; Areas
- \* Routes were previously designated in the RMP for this LWC Managed Area
- \*\* All types of vehicle use is permitted at all times for this Open OHV Area

This map is for general information only. Please stop by our office or visit our website for detailed information.

No warranty is made by the Bureau of Land Management as to the accuracy, reliability, or completeness of these data for individual use or aggregation use with other data. All boundaries are an approximate representation.