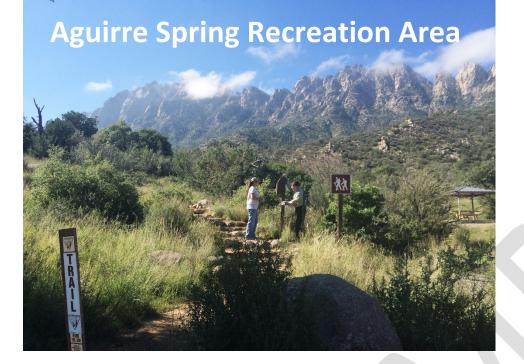

0008



## ACCESS CODE: 60008

This survey is only being given to a selected number of visitors, so your participation is very important! Thank you for your valuable input. Dear Visitor,

We greatly appreciate your participation in the Dripping Springs Natural Area User Satisfaction Study.

To complete the survey using a mobile device, open your Camera App and point it at the QR Code shown at the right:

To complete the survey using a web browser, type the following URL in your address bar:

## https://sesrc.wsu.edu/blm/agsp21

Once the log-in page is displayed, please enter the access code listed below: Access code: 60011



## ACCESS CODE: 60011

This survey is only being given to a selected number of visitors, so your participation is very important! Thank you for your valuable input.



## **Aguirre Spring Recreation Area**