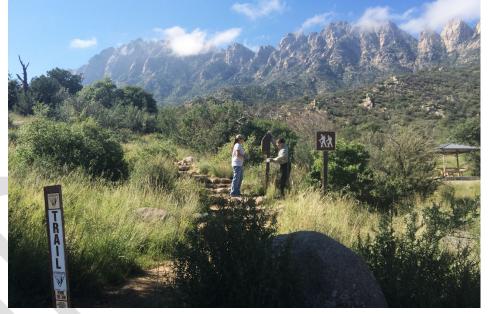

y is only being given to a selected number of visitors, so your participation is very important! Thank you for your valuable input. Dear Visitor,

We greatly appreciate your participation in the Dripping Springs Natural Area User Satisfaction Study.

To complete the survey using a mobile device, open your Camera App and point it at the QR Code shown at the right:

To complete the survey using a web browser, type the following URL in your address bar:

## https://sesrc.wsu.edu/blm/agsp21

Once the log-in page is displayed, please enter the access code listed below: Access code: 60011



## ACCESS CODE: 60011

This survey is only being given to a selected number of visitors, so your participation is very important! Thank you for your valuable input.



## **Aguirre Spring Recreation Area**