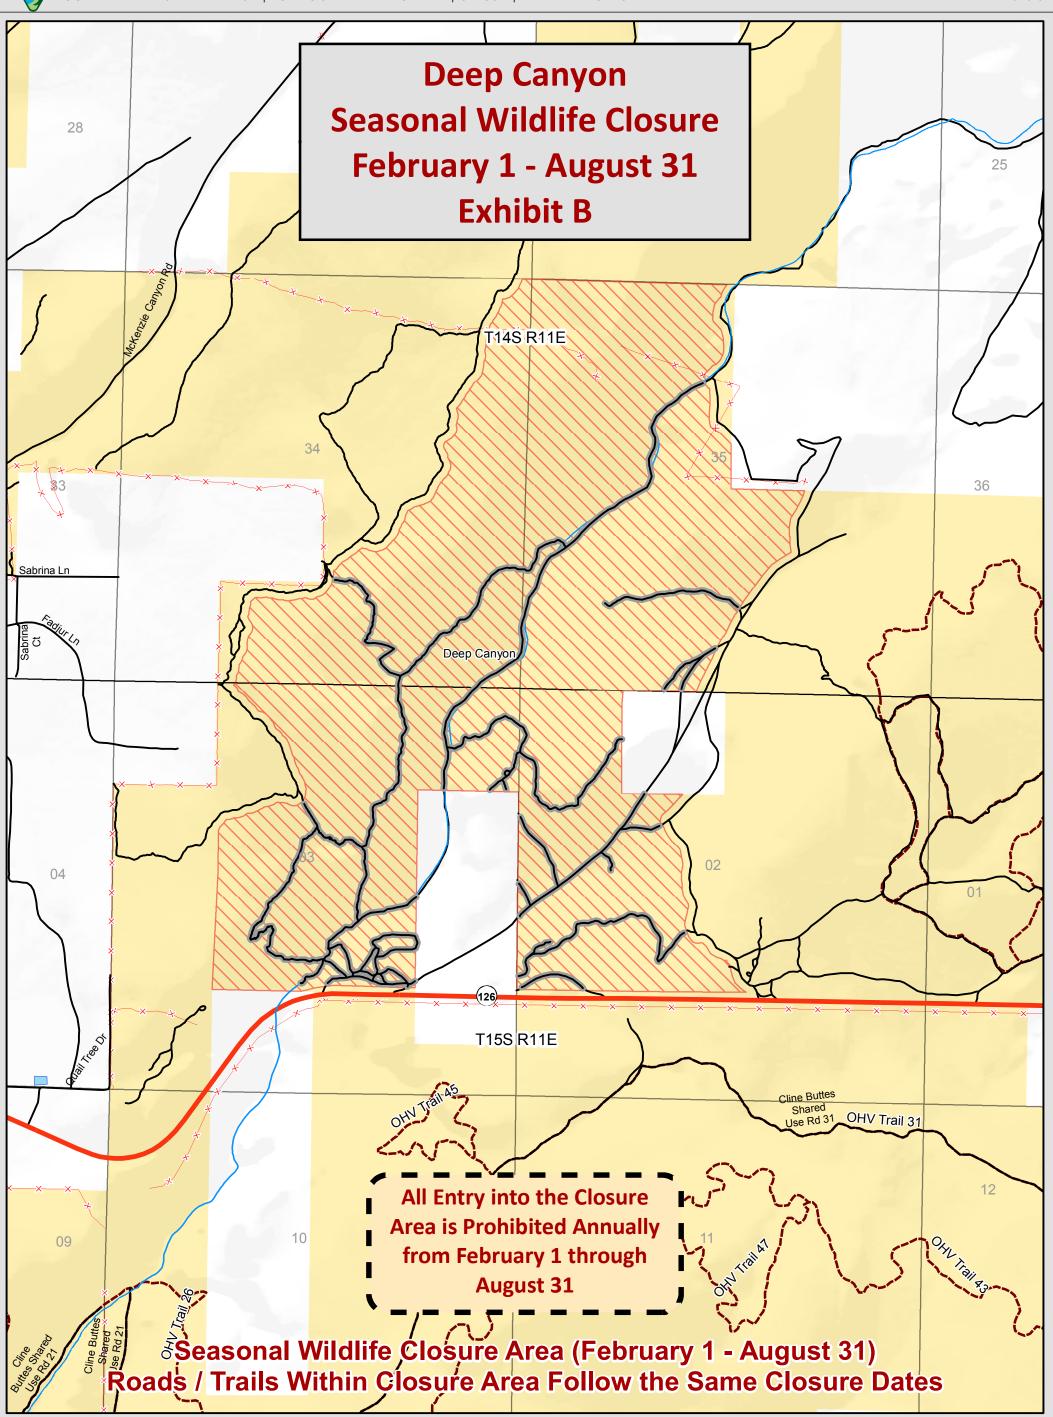

## Deep Canyon Seasonal Closure

U.S. DEPARTMENT OF THE INTERIOR | BUREAU OF LAND MANAGEMENT | OREGON | PRINEVILLE DISTRICT

Disclaimer: No warranty is made by the Bureau of Land Management as to the accuracy, reliability, or completeness of these data for individual or aggregate use with other data. Original data were compiled from various sources. This information may not meet National Map Accuracy Standards. This product was developed through digital means and may be updated without notification. The information displayed on this map should be used for graphic display only. For official land status information, refer to Cadastral Survey plats, Master Title Plats, and land status case-files.