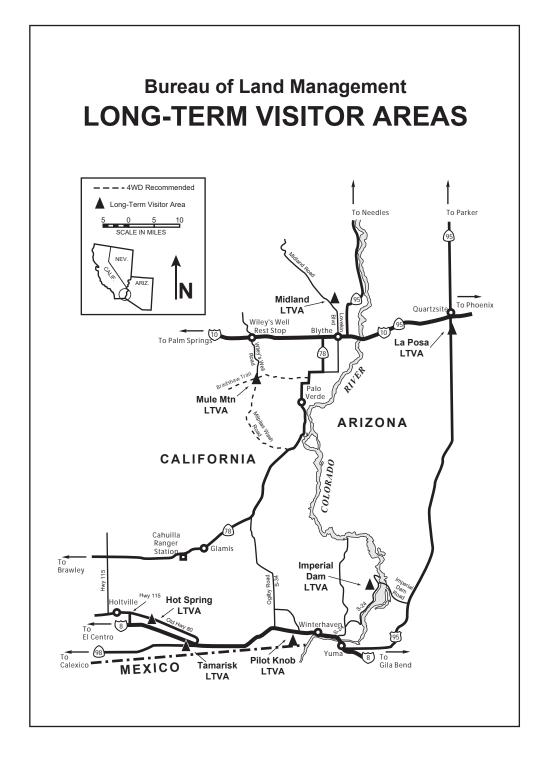

| legend           | Telephone | Trash | Dump Station | Water | Restrooms | directions                                                                           |
|------------------|-----------|-------|--------------|-------|-----------|--------------------------------------------------------------------------------------|
| HOT SPRING       |           |       | 0            | 0     | 0         | I-8 to 115 north to Old Highway 80 east                                              |
| TAMARISK         |           |       |              |       |           | I-8 at SR 98, west on 98                                                             |
| PILOT KNOB       | 0         |       | 0            | 0     |           | I-8 at Sidewinder Road,<br>go south on Sidewinder Road                               |
| MULE<br>MOUNTAIN |           |       | •            |       |           | I-10 at Wiley's well Road Exit,<br>south on Wiley's Well Road                        |
| MIDLAND          |           |       |              | 0     |           | I-10 at Lovekin Exit, go north on Lovekin 6 miles, then northwest on Midland Road    |
| LA POSA          |           |       |              | 0     |           | I-10 at Arizona 95, south on Arizona 95                                              |
| IMPERIAL         |           |       |              |       |           | I-8 at 4th Street Exit, north on 4th,<br>then northeast Imperial County Highway S-24 |