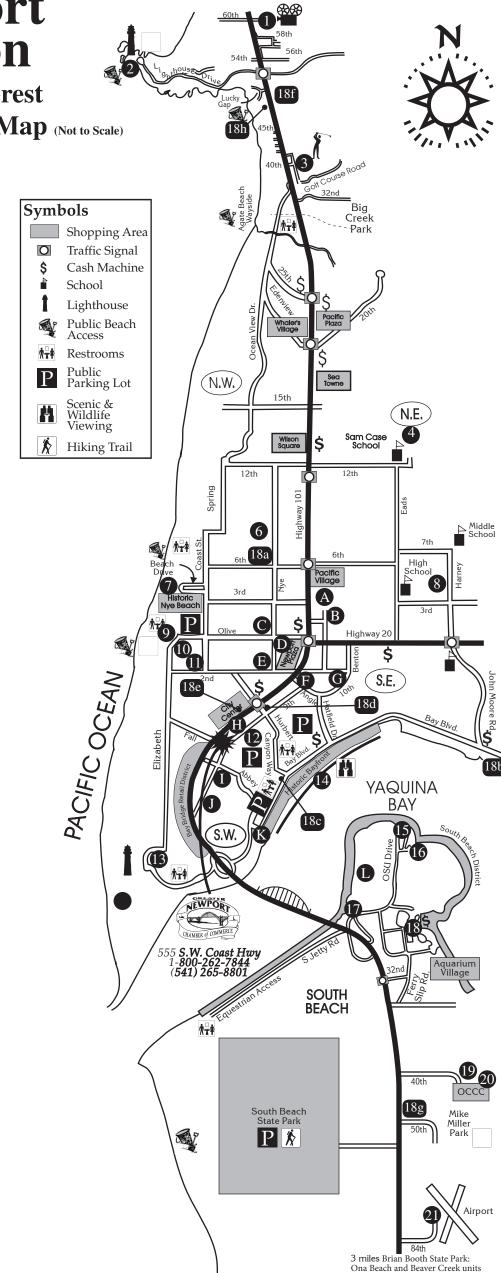

## Newport Oregon

**Points of Interest** 

and Shopping Area Map (Not to Scale)

## **Attractions & Activities**

- Movie Theater
- Yaquina Head Lighthouse, Interpretive Center & Tidepools
- Golf Course
- Tennis Courts
- Skate Park
- Visual Arts Center
- Fairgrounds
- Vietnam Memorial @ Don Davis Park
- Performing Arts Center
- Coast Park
- Historical Museum
- Yaquina Bay State Park & Lighthouse
- Fishing, Whale Watching & Bay Tours
- National Oceanic and Atmospheric Administration (NOAA)
- Hatfield Marine Science Center
- Microbrewery (tours)
- Oregon Coast Aquarium
- Wilder Twin Park and Wilder Dog Park
- Oregon Coast Community
  College
- Airport 3 mi. South

## **Services**

- DMV
- Employment/Social Services
- Library
- Court House
- Post Office
- City Hall/Police Station/ Senior Activity Center
- Recreation Aquatic Center
- Armory (National Guard)
- Hospital
- Bus Depot
- Coast Guard Station
- L Port of Newport (Marina)