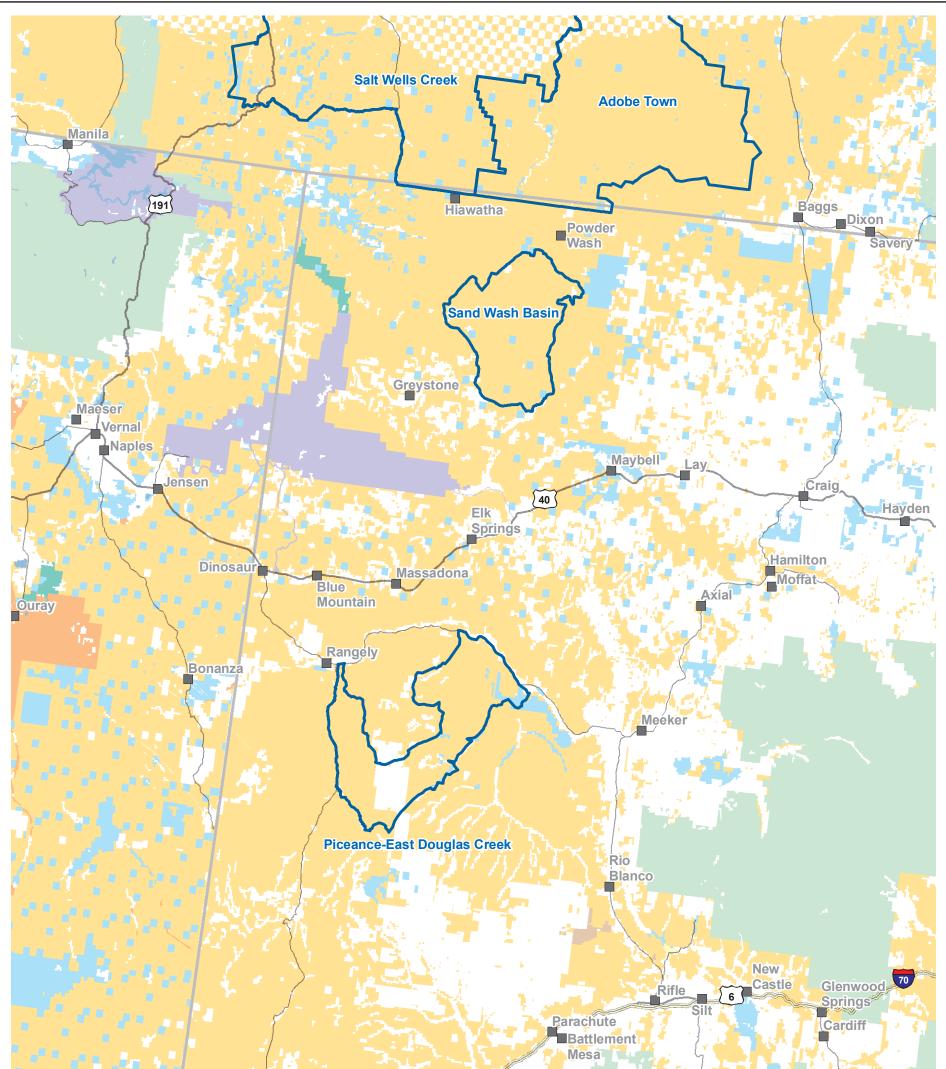

# Herd Areas Colorado, Utah

CO Index Map 1, UT Index Map 1

Westwater Redlands Clifton Fruitvale

## Herd Management Areas Colorado, Utah CO Index M

CO Index Map 1, UT Index Map 1

UT Index Map 2

UT Index Map 3