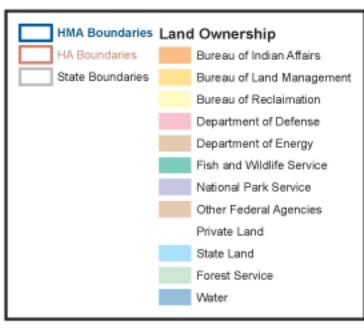

### Herd Areas and Herd Management Areas Nevada





30

15

Miles







# HA and HMA Overview Map Nevada











### Herd Areas California, Nevada

CA Index Map 7, NV Index Map 1









# Herd Management Areas California, Nevada CA Index Map 7, NV Index Map 1





Miles















# Herd Management Areas Utah, Nevada UT Index Ma

UT Index Map 6, NV Index Map 2





Miles







#### NV Index Map 3









NV Index Map 3





Miles







NV Index Map 4









NV Index Map 4





Miles







NV Index Map 5









NV Index Map 5





Miles















NV Index Map 6





Miles







NV Index Map 7









NV Index Map 7





Miles







NV Index Map 8









NV Index Map 8











NV Index Map 9









NV Index Map 9





Miles







#### NV Index Map 10









NV Index Map 10





Miles







#### NV Index Map 11









NV Index Map 11





Miles







#### NV Ind