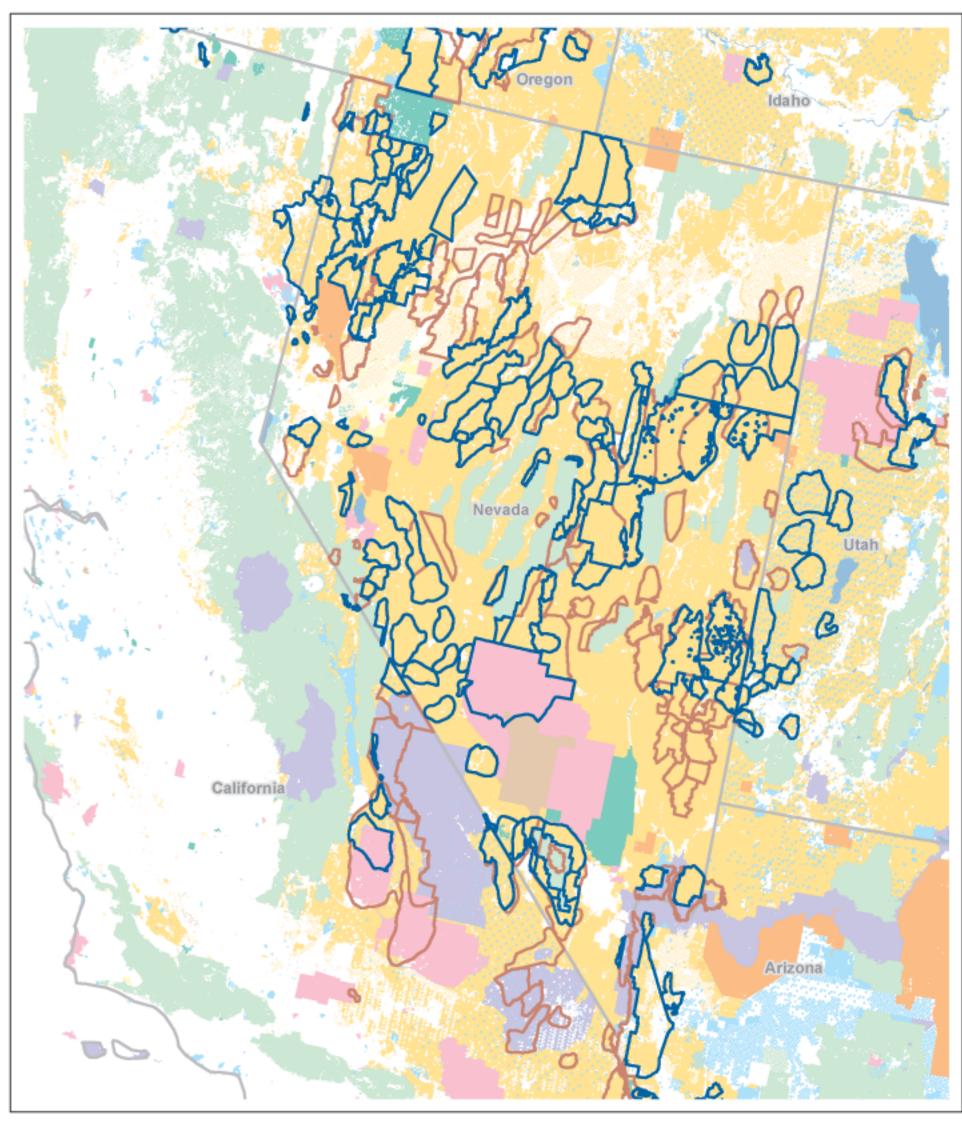

### Herd Areas and Herd Management Areas Nevada

30

15

Miles

# HA and HMA Overview Map Nevada