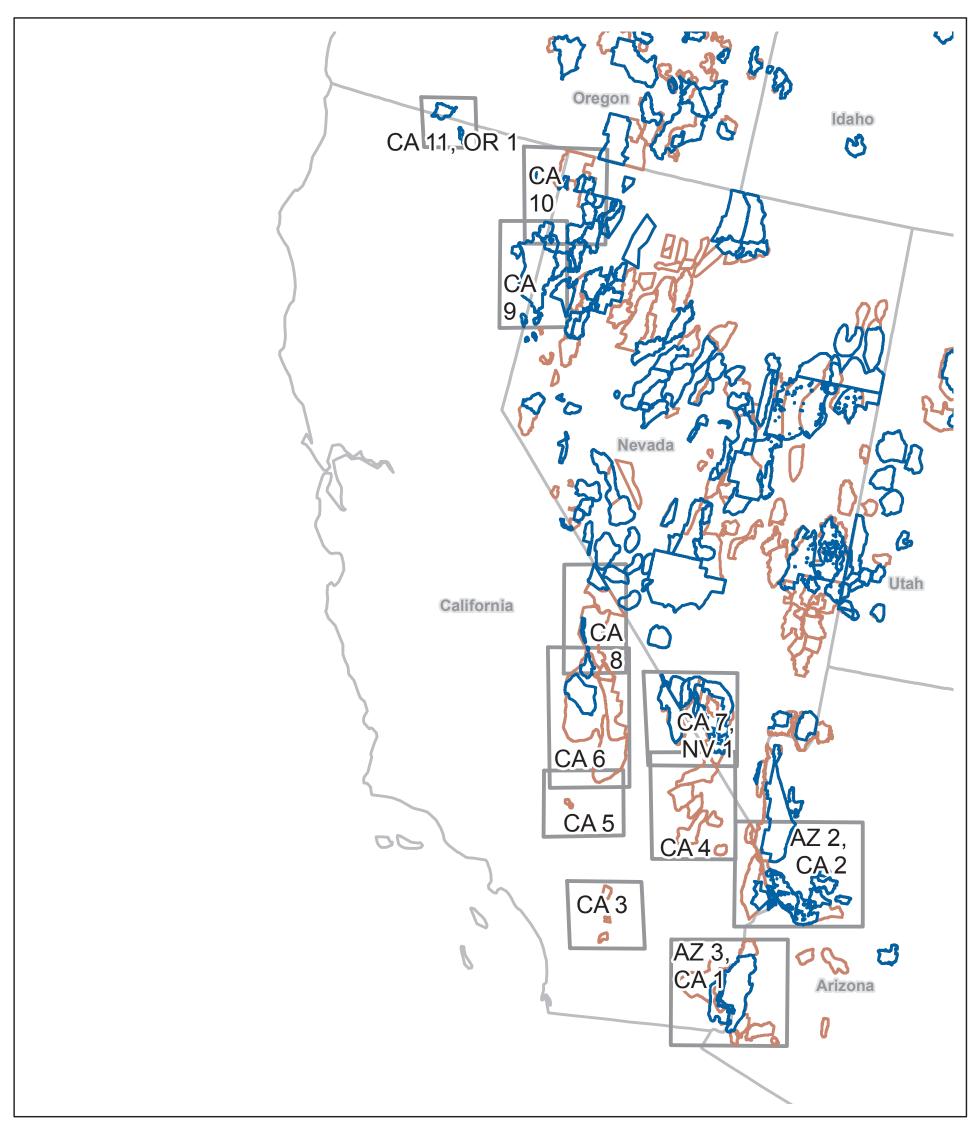

## HA and HMA Index Map California













# HA and HMA Overview Map California





Miles







## Herd Areas Arizona, California

AZ Index Map 3, CA Index Map 1









# Herd Management Areas Arizona, California

AZ Index Map 3, CA Index Map 1





Miles







## Herd Areas Arizona, California

AZ Index Map 2, CA Index Map 2









## Herd Management Areas Arizona, California AZ Index Map 2, CA Index Map 2

Cerbat Mountain 68 Golden Valley Laughlin Bullhead **Black Mountain** Mohave Valley Needles **Big Sandy Big Sandy** Havasu **Big Sandy** Vidal
Junction Bluewater Big Parker [89] Wickenburg









CA Index Map 3









#### CA Index Map 4









#### CA Index Map 5









#### CA Index Map 6









## Herd Management Areas California

CA Index Map 6





Miles







## Herd Areas California, Nevada