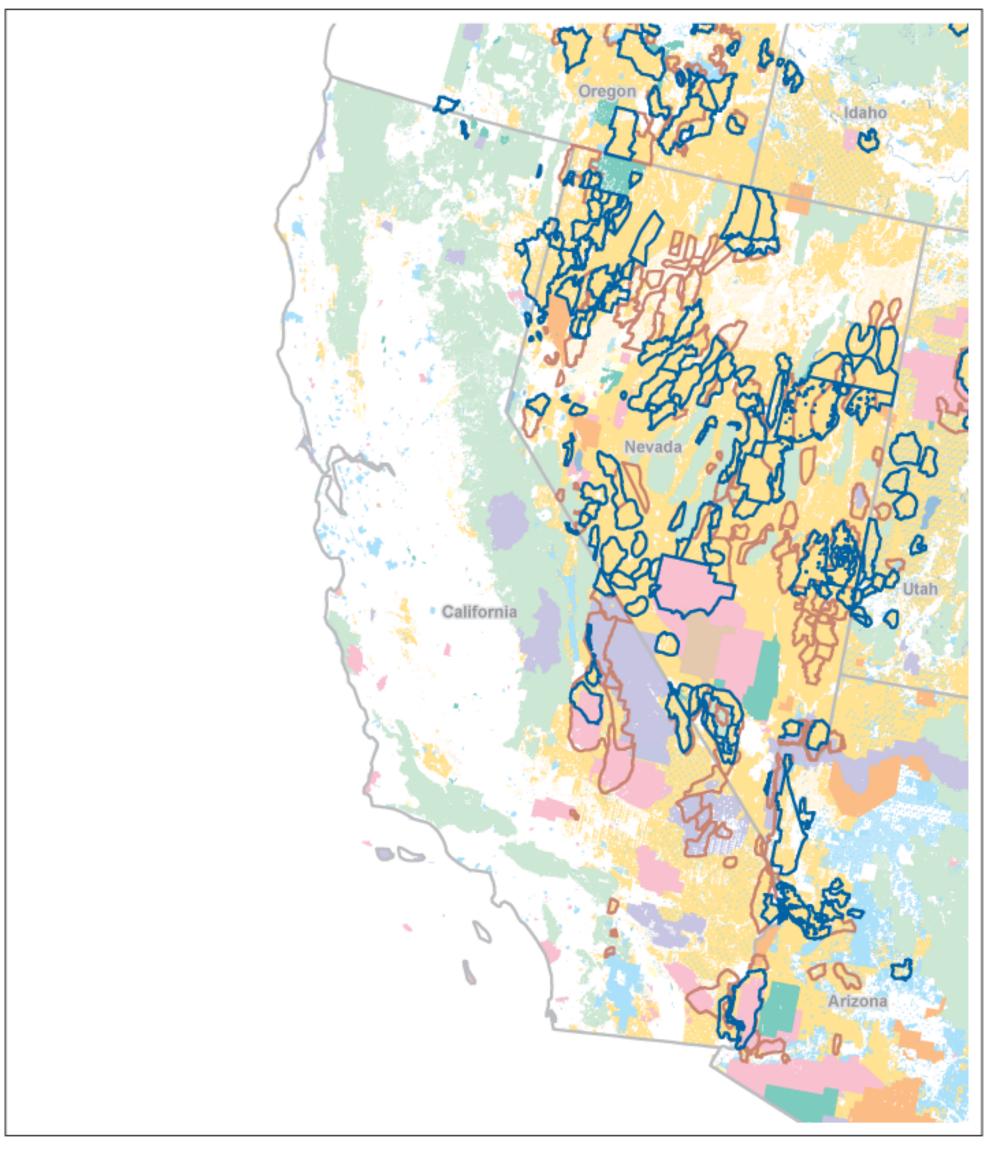

## HA and HMA Index Map California













# HA and HMA Overview Map California





Miles







## Herd Areas Arizona, California

AZ Index Map 3, CA Index Map 1









# Herd Management Areas Arizona, California

AZ Index Map 3, CA Index Map 1





Miles







## Herd Areas Arizona, California

AZ Index Map 2, CA Index Map 2









## Herd Management Areas Arizona, California AZ Index Map 2, CA Index Map 2

Cerbat Mountain 68 Golden Valley Laughlin Bullhead **Black Mountain** Mohave Valley Needles **Big Sandy Big Sandy** Havasu **Big Sandy** Vidal
Junction Bluewater Big Parker [89] Wickenburg









CA Index Map 3









#### CA Index Map 4









#### CA Index Map 5









#### CA Index Map 6









## Herd Management Areas California

CA Index Map 6





Miles







## Herd Areas California, Nevada

CA Index Map 7, NV Index Map 1









# Herd Ma