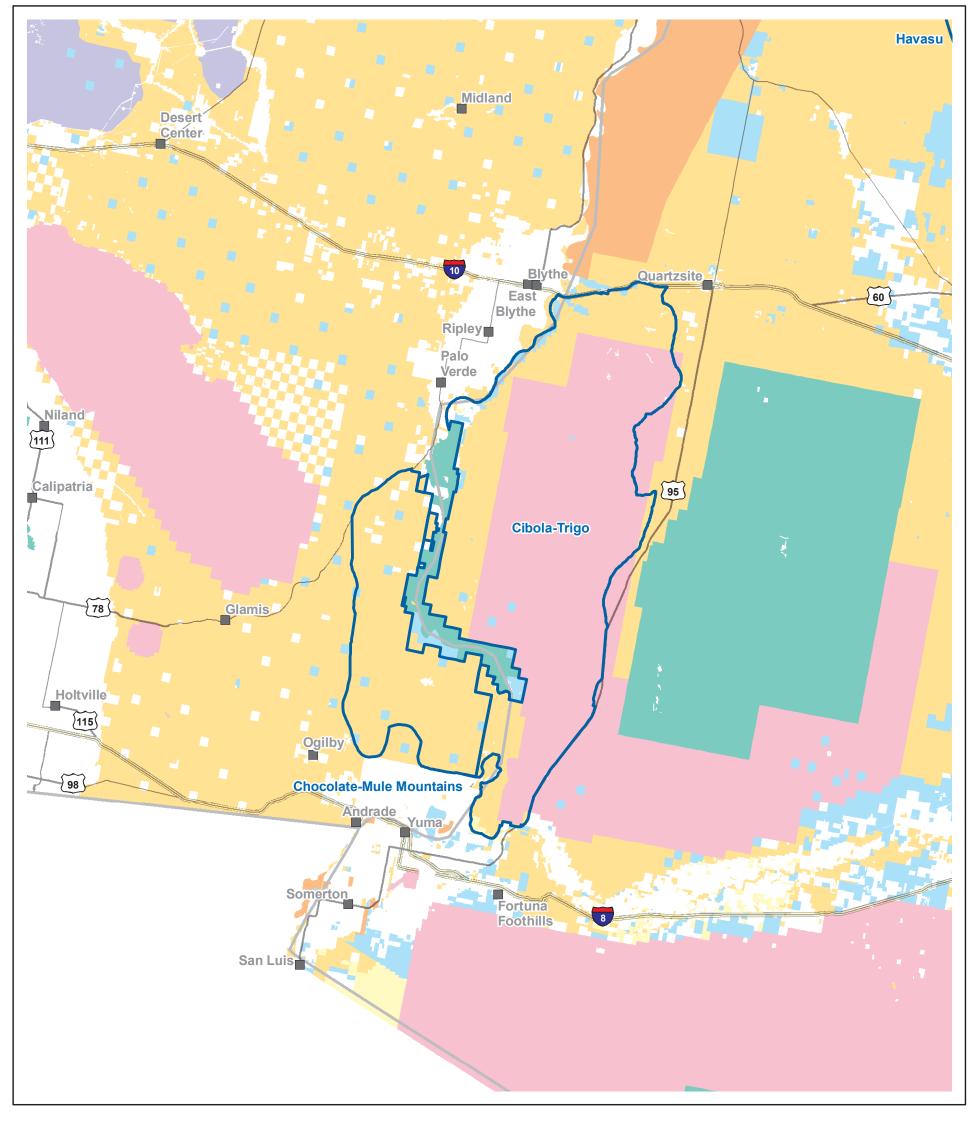

## Herd Management Areas Arizona, California AZ Index Map 2, CA Index Map 2

Cerbat Mountain 68 Golden Valley Laughlin Bullhead **Black Mountain** Mohave Valley Needles **Big Sandy Big Sandy** Havasu **Big Sandy** Vidal
Junction Bluewater Big Parker [89] Wickenburg