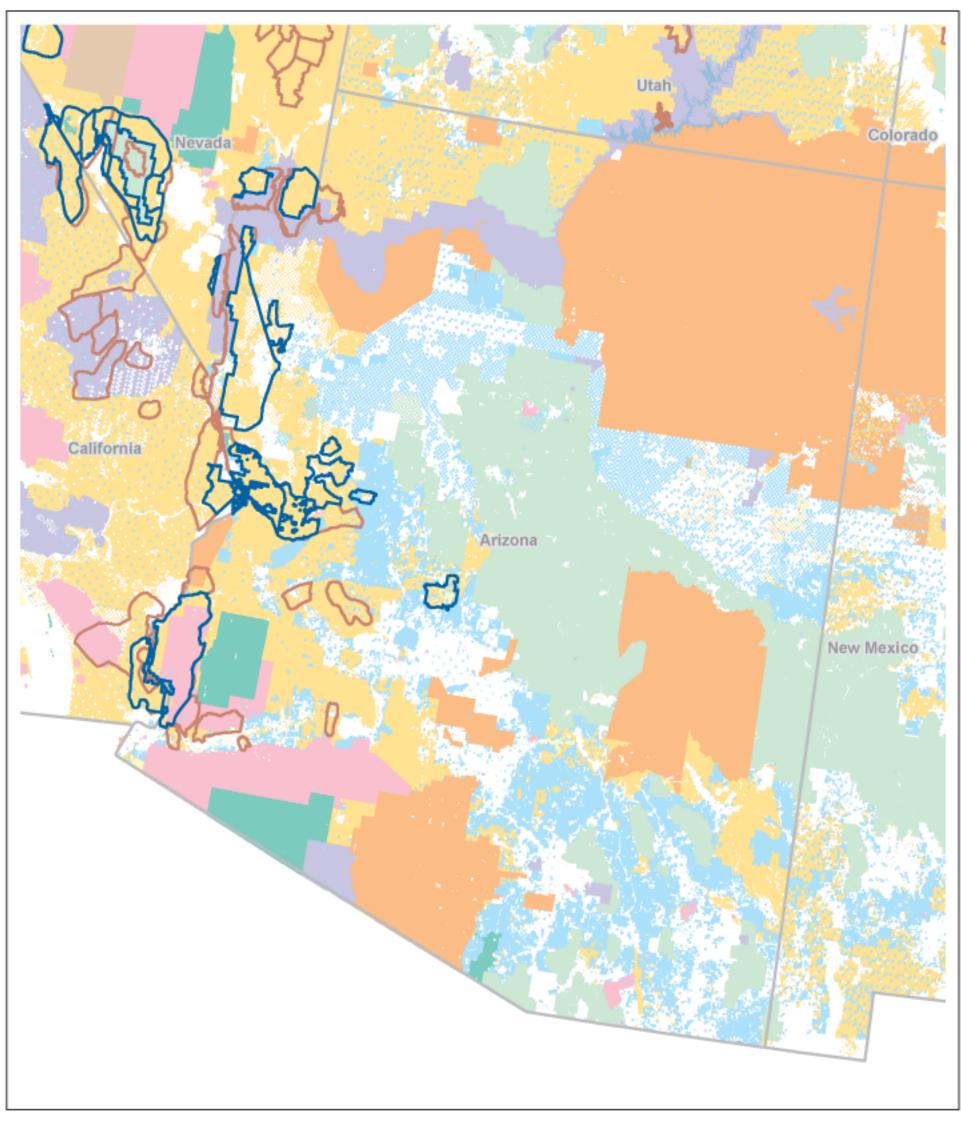

#### Herd Areas and Herd Management Areas Arizona

20

10

Miles

# HA and HMA Overview Map Arizona