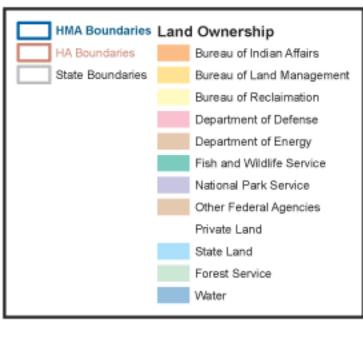

#### Herd Areas and Herd Management Areas Arizona





20

10

Miles







# HA and HMA Overview Map Arizona











### Herd Areas Arizona, Nevada

AZ Index Map 1, NV Index Map 18









# Herd Management Areas Arizona, Nevada AZ Index Ma

AZ Index Map 1, NV Index Map 18





Miles







### Herd Areas Arizona, California

AZ Index Map 2, CA Index Map 2









# Herd Management Areas Arizona, California AZ Index Map 2, CA Index Map 2

Cerbat Mountain 68 Golden Valley Laughlin Bullhead **Black Mountain** Mohave Valley Needles **Big Sandy Big Sandy** Havasu **Big Sandy** Vidal
Junction Bluewater Big Parker [89] Wickenburg









### Herd Areas Arizona, California

AZ Index Map 3, CA Index Map 1









# Herd Management Areas Arizona, California

AZ Index Map 3, CA Index Map 1





Miles







#### Herd Areas Arizona

#### AZ Index Map 4









#### Herd Management Areas Arizona

AZ Index