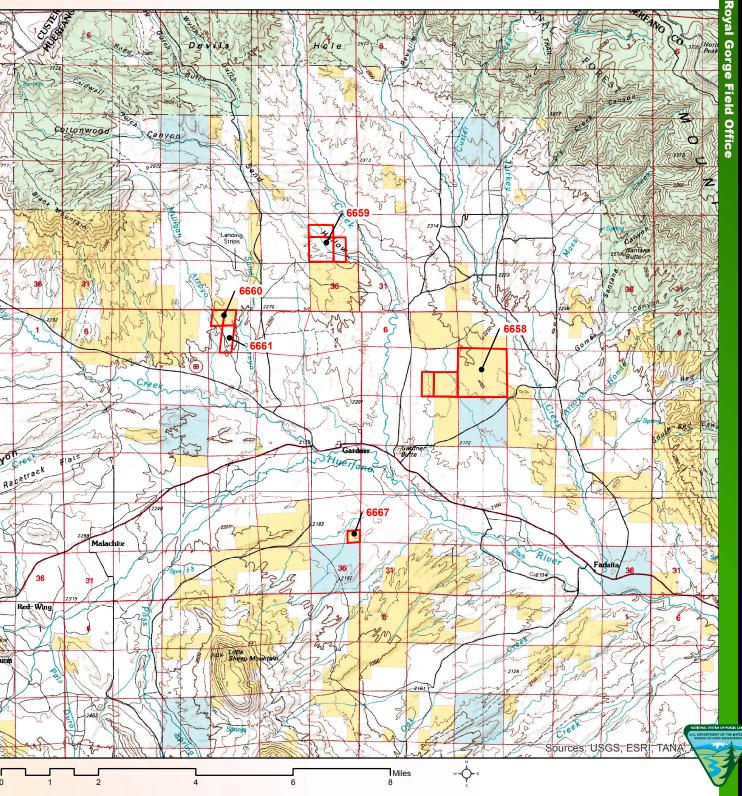

November 2013 Lease Sale

Counties

### Surface Land Ownership

**Bureau of Land Management** 

Private

State

**US Forest Service** 

# **Huerfano Group 1**

NOTE TO MAP USERS: No warrantee is made by the Bureau of Land Management as to the accuracy, reliability, or completeness of the data layers shown on this map. The official lands records of the data providers should be checked for current status on any specific tract of land.