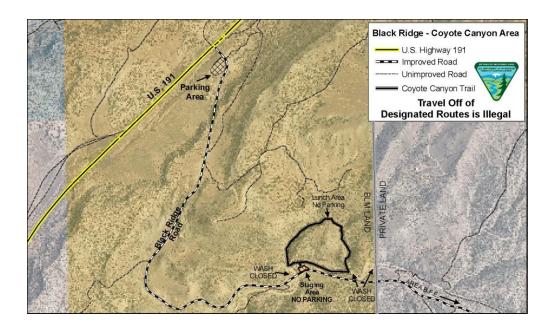

## Limitations

- 1. Motorized use of Coyote Canyon will be on Fridays and Saturdays with only one registered group per day with a maximum of 7 vehicles per group.
- 2. Only the route shown on the designated route map of Coyote Canyon may be used. There will be no travel in Kane Creek Wash outside the designated route.
- 3. All motorized use of Coyote Canyon will be between the hours of 9 a.m. and 5 p.m. All vehicles must be off the route by 5 p.m.
- 4. All vehicles in the registered group must have mufflers.
- 5. Only full sized, "rock crawling" vehicles will be allowed to use Coyote Canyon; no motorcycles, ATVs or UTVs.
- 6. There will be no winching from trees. All groups are required to carry and utilize spill kits to contain fluid leaks.
- 7. There will be no use of Coyote Canyon from December 1 through February 15 to protect deer winter range and to limit use during the muddy season.
- 8. Organized groups and/or commercial permittees may utilize Coyote Canyon, and are required to use the registration system. There will be no competitive use of Coyote Canyon.
- 9. Trailer parking is available at the junction of Hwy 191 and the Black Ridge Road. No trailer parking is available at the trail head.

## **Provision for Disabled Vehicles**

A reasonable attempt must be made on the day of registered use to move disabled vehicles to the entrance of Coyote Canyon on the Black Ridge Road. Disabled vehicles may remain at the Coyote/Black Ridge Road intersection for up to 48 hours. If a vehicle cannot be moved to the Black Ridge Road, registrants must move the vehicle so that Coyote Canyon is not blocked. Do not leave disabled vehicles in front of the entry gate. If registrants cannot remove the vehicle on the day of their trip, they may return the following day to retrieve the vehicle. The trip leader must call the MFO on the first business day following the vehicle retrieval to inform the BLM of the additional entry into Coyote Canyon. All use of Coyote Canyon must cease by 5 p.m., including attempts to remove disabled vehicles.