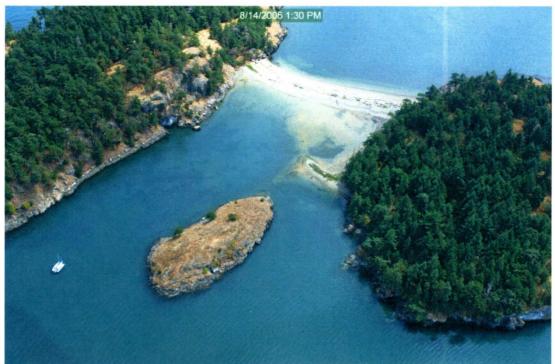

# APPENDIX D - PHOTO LOG (modify form as needed)

Photographer(s): \_ WA Department of Ecology

Inventory Area Name & No.: 13-9, Reads Bay Island

| Date       | Frame # | Camera         | Description                                                         | GPS/UTM Location              | Township | Range | Sec.   |
|------------|---------|----------------|---------------------------------------------------------------------|-------------------------------|----------|-------|--------|
|            |         | Direction      |                                                                     |                               |          |       |        |
| 08.14.2006 | 12822   | Oblique,<br>SE | Nearby western and southern shoreline of Decatur Island             | N 48 29' 03" W122<br>49'36.3" | T35N     | R1W   | Sec.28 |
| 10.21.2009 | 1681    | ESE            | Nearby western<br>shoreline, Decatur<br>Island, Reads Bay<br>Island | N 48 29' 03" W122<br>49'36.3" | T35N     | R1W   | Sec.28 |
| 10.21.2009 | 1682    | Е              | Reads Bay Island,<br>historic, Kelp Mill<br>foundation              | N 48 29' 03" W122<br>49'36.3" | T35N     | R1W   | Sec.28 |
| 10.21.2009 | 1684    | NNW            | Reads Bay Island                                                    | N 48 29' 03" W122<br>49'36.3" | T35N     | R1W   | Sec.28 |
| 10.21.2009 | 1690    | W              | Reads Bay Island                                                    | N 48 29' 03" W122<br>49'36.3" | T35N     | R1W   | Sec.28 |
| 21.2009    | 1698    | NE             | Reads Bay Island,<br>historic Kelp mill<br>foundation               | N 48 29' 03" W122<br>49'36.3" | T35N     | R1W   | Sec.28 |
| 10.21.2009 | 4500    | Е              | Reads Bay Island,<br>historic Kelp mill<br>foundation               | N 48 29' 03" W122<br>49'36.3" | T35N     | R1W   | Sec.28 |
|            |         |                |                                                                     |                               |          |       |        |
|            |         |                |                                                                     |                               |          |       |        |
|            |         |                |                                                                     |                               |          |       |        |
|            |         |                |                                                                     |                               |          | ·     |        |
|            |         |                |                                                                     |                               |          |       |        |

13-9, Read's Bay Island, N48 29' 3.39", W122 49' 19.92"