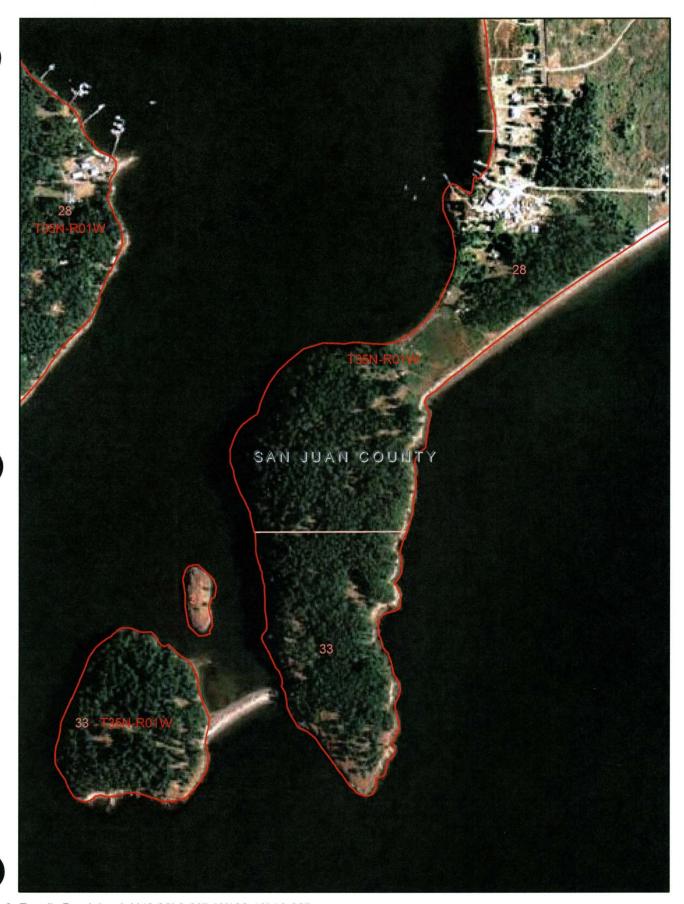

DESCRIPTION OF CURRENT CONDITIONS: (Include land ownership, location, topography, vegetation features and summary of major human uses/activities).

Ownership: BLM ownership

Location: N 48 29' 03" W122 49'36.3"

13-9, Read's Bay Island, N48 29' 3.39", W122 49' 19.92"