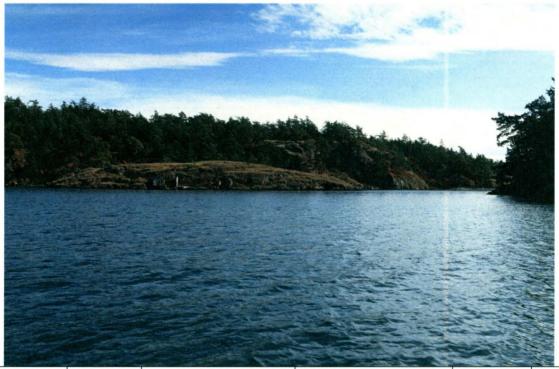

# APPENDIX D - PHOTO LOG (modify form as needed)

Photographer(s): \_ WA Department of Ecology

Inventory Area Name & No.: 13-9, Reads Bay Island

| Date       | Frame # | Camera         | Description                                                         | GPS/UTM Location              | Township | Range | Sec.   |
|------------|---------|----------------|---------------------------------------------------------------------|-------------------------------|----------|-------|--------|
|            |         | Direction      |                                                                     |                               |          |       |        |
| 08.14.2006 | 12822   | Oblique,<br>SE | Nearby western and southern shoreline of Decatur Island             | N 48 29' 03" W122<br>49'36.3" | T35N     | R1W   | Sec.28 |
| 10.21.2009 | 1681    | ESE            | Nearby western<br>shoreline, Decatur<br>Island, Reads Bay<br>Island | N 48 29' 03" W122<br>49'36.3" | T35N     | R1W   | Sec.28 |
| 10.21.2009 | 1682    | Е              | Reads Bay Island,<br>historic, Kelp Mill<br>foundation              | N 48 29' 03" W122<br>49'36.3" | T35N     | R1W   | Sec.28 |
| 10.21.2009 | 1684    | NNW            | Reads Bay Island                                                    | N 48 29' 03" W122<br>49'36.3" | T35N     | R1W   | Sec.28 |
| 10.21.2009 | 1690    | W              | Reads Bay Island                                                    | N 48 29' 03" W122<br>49'36.3" | T35N     | R1W   | Sec.28 |
| 21.2009    | 1698    | NE             | Reads Bay Island,<br>historic Kelp mill<br>foundation               | N 48 29' 03" W122<br>49'36.3" | T35N     | R1W   | Sec.28 |
| 10.21.2009 | 4500    | Е              | Reads Bay Island,<br>historic Kelp mill<br>foundation               | N 48 29' 03" W122<br>49'36.3" | T35N     | R1W   | Sec.28 |
|            |         |                |                                                                     |                               |          |       |        |
|            |         |                |                                                                     |                               |          |       |        |
|            |         |                |                                                                     |                               |          |       |        |
|            |         |                |                                                                     |                               |          | ·     |        |
|            |         |                |                                                                     |                               |          |       |        |

| 10.21.2009 | 1681 | ESE | Nearby western     | N 48 29' 03" W122 | T35N | R1W | Sec.28 |
|------------|------|-----|--------------------|-------------------|------|-----|--------|
|            |      |     | shoreline, Decatur | 49'36.3"          |      |     |        |
|            |      |     | Island, Reads Bay  |                   |      |     |        |
|            |      |     | Island             |                   |      |     |        |