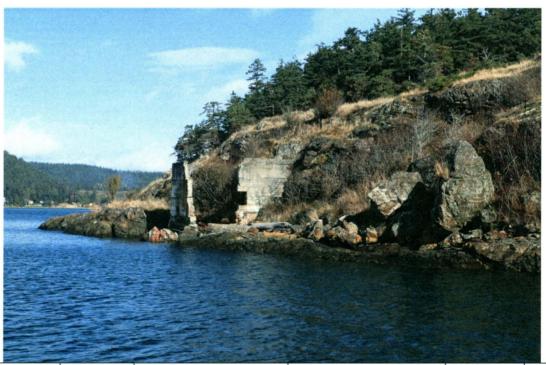

Other items: There is a small historic foundation from a bull kelp production operation during the World War 1 era. There are several USFW, San Juan Marine National Wildlife Refuge Islands nearby within 1 mile. Directly to the south of Read's Bay Island are lands held in a San Juan Preservation Trust, Conservation Easement. There are nearby WADFW Marine mammal haul out sites # 387, 388, 389.

(2) Is the unit in a natural condition?

Yes X

No

N/A

Description: Appears natural with a small historic foundation structure Kelp mill from World War 1 era on the Western edge of island. The historic feature does not dominate the landscape of the island due to the islands domed topography.

13-9, Read's Bay Island, N48 29' 3.39", W122 49' 19.92"