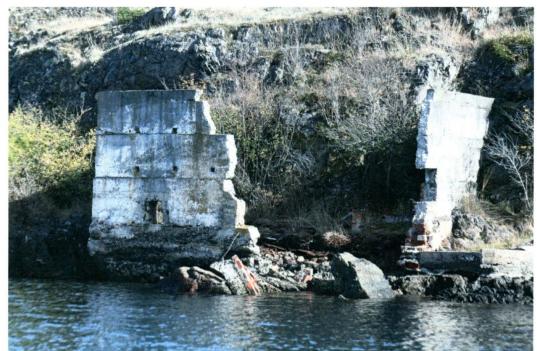

Other items: There is a small historic foundation from a bull kelp production operation during the World War 1 era. There are several USFW, San Juan Marine National Wildlife Refuge Islands nearby within 1 mile. Directly to the south of Read's Bay Island are lands held in a San Juan Preservation Trust, Conservation Easement. There are nearby WADFW Marine mammal haul out sites # 387, 388, 389.

(2) Is the unit in a natural condition?

Yes X

No

N/A

Description: Appears natural with a small historic foundation structure Kelp mill from World War 1 era on the Western edge of island. The historic feature does not dominate the landscape of the island due to the islands domed topography.

13-9, Read's Bay Island, N48 29' 3.39", W122 49' 19.92"