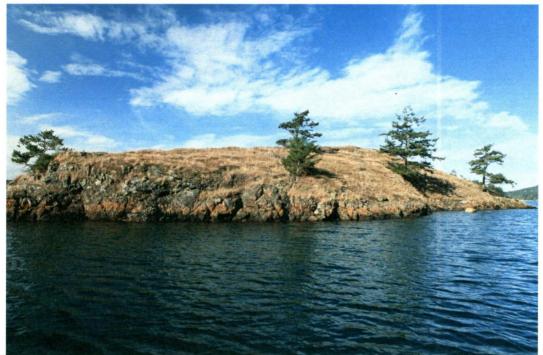

<u>Topography:</u> Read's Bay Island is approximately 3 acres slightly domed with light vegetation and exposed rocks

<u>Vegetation Features:</u> The vegetation of Read's Bay Island includes, grasses, wildflowers, mosses, lichens, and an assortment of younger Douglas Firs trees.

Major human uses/ activities: Recreational boating both motorized and non-motorized does occur in the area. Boaters often drop anchor (gunkholing) in the small bay and dinghy over to the island. Wildflower viewing is excellent in this area and has one of the best displays for nearby islands. Wildlife viewing also occurs in the area regarding seabirds, marine mammals and other species. Photography is excellent in this area. Sea Kayaking is also excellent in this area.

13-9, Read's Bay Island, N48 29' 3.39", W122 49' 19.92"