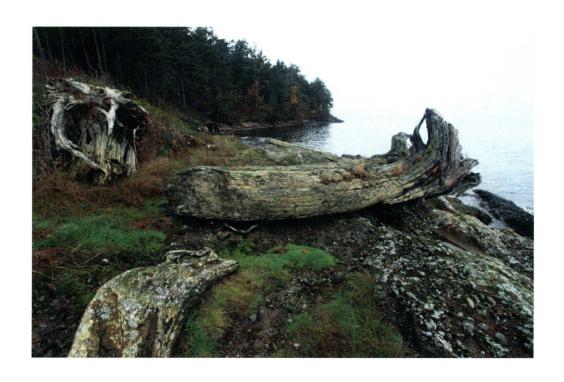

|            | Section 1 | 200 |                        |                  |      |     |        |
|------------|-----------|-----|------------------------|------------------|------|-----|--------|
| 10.22.2009 | 2025      | SSW | Campsite 7, looking    | N 48 47' 10.88", | T38N | R2W | Sec.16 |
|            |           |     | towards Lil Patos      | W122 58' 3.88"   |      |     |        |
|            |           |     | and historic features, |                  |      |     |        |
|            |           |     | Old dock and boat      |                  |      |     |        |
|            |           |     | house, Patos Island.   |                  |      |     |        |

| 10.22.2009 | 2028 | SSE | Historic sidewalk   | N 48 47' 10.41", | T38N | R2W | Sec.16 |  |
|------------|------|-----|---------------------|------------------|------|-----|--------|--|
|            |      |     | leads to old dock,  | W122 58' 5.928"  |      |     |        |  |
|            |      |     | Lil Patos Island in | 9                |      |     | -      |  |
|            |      |     | distance, Patos     |                  |      |     |        |  |
|            |      |     | Island.             |                  |      |     |        |  |