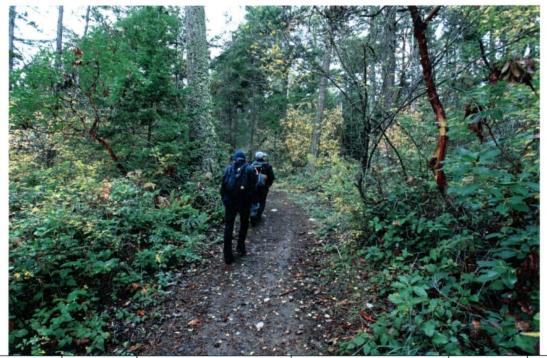

wood. There are trails connecting the campsites. Informational signs, kiosk, metal registration fee unit, 2 pit toilets, and 1 vault toilet. 2 each, Wa State Park mooring buoys are located in Active Cove. A rustic and primitive hiking trail goes from the camping area westerly to the lighthouse and then along the north shore to approximately midisland and works its way south to the south shore and then westerly back to the campsites. Predominate recreation use is during the summer months for boating, sea kayaking, beachcombing, wildflower and wildlife viewing and hiking. There is no fresh water available at the campsites.

| 10.22.2009 | 2019 | NW | Trail leaving Active | N 48 47' 5.18", | T38N | R2W | Sec.16 |
|------------|------|----|----------------------|-----------------|------|-----|--------|
|            |      |    | Cove beach, Patos    | W122 57' 49.44" |      |     |        |
|            |      |    | Island.              |                 |      | ×   |        |