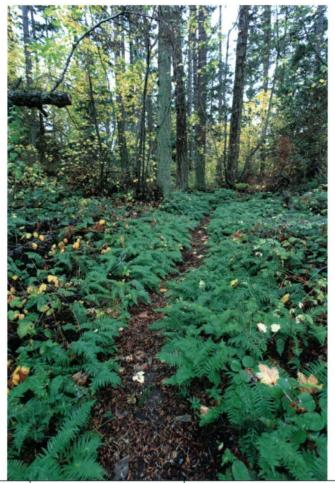

10.22.2009 | 2021 | N | Interior forest, Patos | N 48 47' 8.48", | T38N | R2W | Sec.16 | Island. | W122 57' 53.610"

10.22.2009 | 2024 | SSE | Campsite 7, Patos | N 48 47' 10.88", | T38N | R2W | Sec.16 | Island. | W122 58' 3.88"