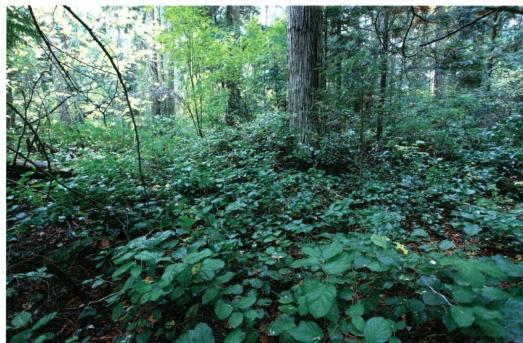

<u>Topography:</u> Long flat to gently rolling, 200 acre island with sandy, to rocky beaches and steep cliffs.

<u>Vegetation Features:</u> Grassy bald, exposed rock formations to older growth forest characteristics

10.22.2009 | 2021 | N | Interior forest, Patos | N 48 47' 8.48", | T38N | R2W | Sec.16 | Island. | W122 57' 53.610"

10.22.2009 | 2024 | SSE | Campsite 7, Patos | N 48 47' 10.88", | T38N | R2W | Sec.16 | Island. | W122 58' 3.88"