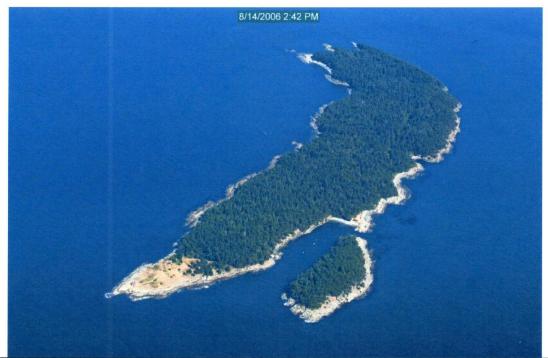

# APPENDIX D – PHOTO LOG (modify form as needed)

Photographer(s): WA Department of Ecology, Bob Wick

Inventory Area Name & No.: 13-76, Patos Island

| Date       | Frame # | Camera<br>Direction | Description                                                                                                     | GPS/UTM Location                     | Township | Range | Sec.   |
|------------|---------|---------------------|-----------------------------------------------------------------------------------------------------------------|--------------------------------------|----------|-------|--------|
| 08.14.2006 | 13108   | Oblique,<br>W       | Patos and Little Patos Island. Gulf Islands, Canada, in distance.                                               | N 48 47' 13.65",<br>W122 57' 36.24"  | T38N     | R2W   | Sec.16 |
| 08.14.2006 | 13126   | Oblique,<br>ENE     | Patos and Little<br>Patos Island.                                                                               | N 48 47' 13.65",<br>W122 57' 36.24"  | T38N     | R2W   | Sec.16 |
| 10.22.2009 | 2008    | Е                   | Active Cove beach,<br>WA State Park,<br>Kiosk, Signs, trail,<br>campsites, Patos<br>Island.                     | N 48 47' 4.61",<br>W122 57' 51.10"   | T38N     | R2W   | Sec.16 |
| 10.22.2009 | 2009    | WSW                 | Active Cove beach,<br>Patos Island. Little<br>Patos Island in<br>distance                                       | N 48 47' 4.61",<br>W122 57' 51.10"   | T38N     | R2W   | Sec.16 |
| 10.22.2009 | 2011    | wsw                 | Active Cove beach, Patos Island. Campsite, south shore                                                          | N 48 47' 2.93",<br>W122 57' 51.06"   | T38N     | R2W   | Sec.16 |
| 10.22.2009 | 2019    | NW                  | Trail leaving Active<br>Cove beach, Patos<br>Island.                                                            | N 48 47' 5.18",<br>W122 57' 49.44"   | T38N     | R2W   | Sec.16 |
| 10.22.2009 | 2021    | N                   | Interior forest, Patos Island.                                                                                  | N 48 47' 8.48",<br>W122 57' 53.610"  | T38N     | R2W   | Sec.16 |
| 10.22.2009 | 2024    | SSE                 | Campsite 7, Patos Island.                                                                                       | N 48 47' 10.88",<br>W122 58' 3.88"   | T38N     | R2W   | Sec.16 |
| 10.22.2009 | 2025    | SSW                 | Campsite 7, looking<br>towards Lil Patos<br>and historic features,<br>Old dock and boat<br>house, Patos Island. | N 48 47' 10.88",<br>W122 58' 3.88"   | T38N     | R2W   | Sec.16 |
| 10.22.2009 | 2028    | SSE                 | Historic sidewalk<br>leads to old dock,<br>Lil Patos Island in<br>distance, Patos<br>Island.                    | N 48 47' 10.41",<br>W122 58' 5.928"  | T38N     | R2W   | Sec.16 |
| 70.22.2009 | 2041    | WNW                 | Historic Lighthouse, Patos Island.                                                                              | N 48 47' 18.658",<br>W122 58' 12.24" | T38N     | R2W   | Sec.16 |
| 10.22.2009 | 2054    | E                   | Alden Point from                                                                                                | N 48 47' 20.51",                     | T38N     | R2W   | Sec.16 |

| 08.14.2006 | 13126 | Oblique, | Patos and Little | N 48 47' 13.65", | T38N | R2W | Sec.16 |
|------------|-------|----------|------------------|------------------|------|-----|--------|
|            |       | ENE      | Patos Island.    | W122 57' 36.24"  |      |     |        |