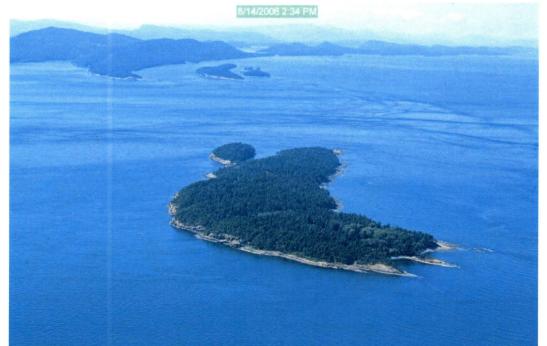

# APPENDIX D – PHOTO LOG (modify form as needed)

Photographer(s): WA Department of Ecology, Bob Wick

Inventory Area Name & No.: 13-76, Patos Island

| Date       | Frame # | Camera<br>Direction | Description                                                                                                     | GPS/UTM Location                     | Township | Range | Sec.   |
|------------|---------|---------------------|-----------------------------------------------------------------------------------------------------------------|--------------------------------------|----------|-------|--------|
| 08.14.2006 | 13108   | Oblique,<br>W       | Patos and Little Patos Island. Gulf Islands, Canada, in distance.                                               | N 48 47' 13.65",<br>W122 57' 36.24"  | T38N     | R2W   | Sec.16 |
| 08.14.2006 | 13126   | Oblique,<br>ENE     | Patos and Little<br>Patos Island.                                                                               | N 48 47' 13.65",<br>W122 57' 36.24"  | T38N     | R2W   | Sec.16 |
| 10.22.2009 | 2008    | Е                   | Active Cove beach,<br>WA State Park,<br>Kiosk, Signs, trail,<br>campsites, Patos<br>Island.                     | N 48 47' 4.61",<br>W122 57' 51.10"   | T38N     | R2W   | Sec.16 |
| 10.22.2009 | 2009    | WSW                 | Active Cove beach,<br>Patos Island. Little<br>Patos Island in<br>distance                                       | N 48 47' 4.61",<br>W122 57' 51.10"   | T38N     | R2W   | Sec.16 |
| 10.22.2009 | 2011    | wsw                 | Active Cove beach, Patos Island. Campsite, south shore                                                          | N 48 47' 2.93",<br>W122 57' 51.06"   | T38N     | R2W   | Sec.16 |
| 10.22.2009 | 2019    | NW                  | Trail leaving Active<br>Cove beach, Patos<br>Island.                                                            | N 48 47' 5.18",<br>W122 57' 49.44"   | T38N     | R2W   | Sec.16 |
| 10.22.2009 | 2021    | N                   | Interior forest, Patos Island.                                                                                  | N 48 47' 8.48",<br>W122 57' 53.610"  | T38N     | R2W   | Sec.16 |
| 10.22.2009 | 2024    | SSE                 | Campsite 7, Patos Island.                                                                                       | N 48 47' 10.88",<br>W122 58' 3.88"   | T38N     | R2W   | Sec.16 |
| 10.22.2009 | 2025    | SSW                 | Campsite 7, looking<br>towards Lil Patos<br>and historic features,<br>Old dock and boat<br>house, Patos Island. | N 48 47' 10.88",<br>W122 58' 3.88"   | T38N     | R2W   | Sec.16 |
| 10.22.2009 | 2028    | SSE                 | Historic sidewalk<br>leads to old dock,<br>Lil Patos Island in<br>distance, Patos<br>Island.                    | N 48 47' 10.41",<br>W122 58' 5.928"  | T38N     | R2W   | Sec.16 |
| 70.22.2009 | 2041    | WNW                 | Historic Lighthouse, Patos Island.                                                                              | N 48 47' 18.658",<br>W122 58' 12.24" | T38N     | R2W   | Sec.16 |
| 10.22.2009 | 2054    | E                   | Alden Point from                                                                                                | N 48 47' 20.51",                     | T38N     | R2W   | Sec.16 |

7/3/2007

| 08.14 | .2006 | 13108 | Oblique, | Patos and Little    | N 48 47' 13.65", | T38N | R2W | Sec.16 |
|-------|-------|-------|----------|---------------------|------------------|------|-----|--------|
|       |       |       | W        | Patos Island. Gulf  | W122 57' 36.24"  |      |     |        |
|       |       |       |          | Islands, Canada, in |                  |      |     |        |
|       |       |       |          | distance.           |                  |      |     |        |