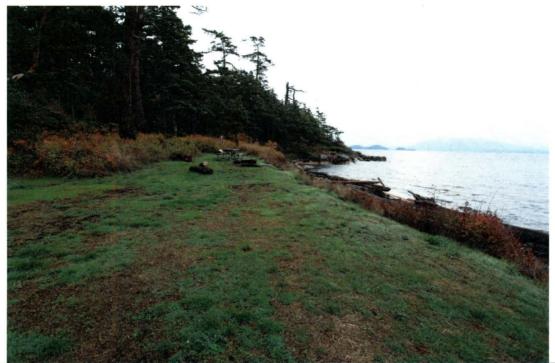

<u>Topography:</u> Long flat to gently rolling, 200 acre island with sandy, to rocky beaches and steep cliffs.

<u>Vegetation Features:</u> Grassy bald, exposed rock formations to older growth forest characteristics

Other items: The north shore of Patos Island is identified as a Washington Department of Fish and Wildlife, marine mammal haul out site, #469. This is the largest BLM Island holding in the San Juans, 200 acres, and the northernmost coastal island in the lower 48 United States. It has beautiful campsites, trails, historic features, wildlife, etc. The island is dominated by an older growth character forest of Doug firs, grand firs, cedars, shore pine and a diverse array of shrubs, wildflowers and other species. On the western most end of the Island, Alden Point is the Historic and National Registered, Patos Island Lighthouse. Historic features exist across the western most end of the island, to include sidewalks, concrete foundation structures, anchor points, boat house foundation and the remnants of a historic dock. The Island is cooperatively managed with the Washington State, San Juan Marine Park. There are 7 primitive campsites which are predominately all located near active cove beach and along active cove. Each primitive campsite has a picnic table, fire ring. 2 campsites have retaining walks constructed of

10.22.2009 2157 E South shore trail, N 48 47' .0035", T38N R2W Sec.16 Patos Island. W122 57' 36.18"

10.22.2009 2168 W South shore trail, N 48 47' .0690", T38N R2W Sec.16 Patos Island. W122 57' 41.76"

10.22.2009 2180 W South shore beaches, N 48 47' 1.34", T38N R2W Sec.16 Patos Island. W122 57' 45.36"