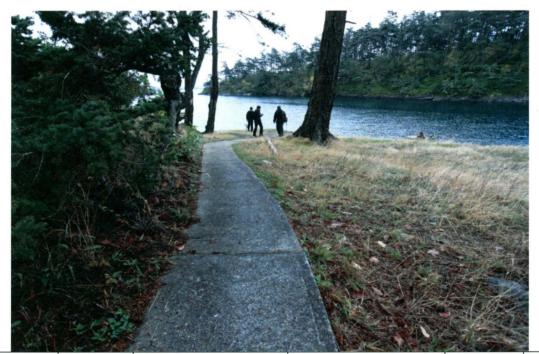

| 10.22.2009 | 2019 | NW | Trail leaving Active | N 48 47' 5.18", | T38N | R2W | Sec.16 |
|------------|------|----|----------------------|-----------------|------|-----|--------|
|            |      |    | Cove beach, Patos    | W122 57' 49.44" |      |     |        |
|            |      |    | Island.              |                 |      | ×   |        |

10.22.2009 | 2021 | N | Interior forest, Patos | N 48 47' 8.48", | T38N | R2W | Sec.16 | Island. | W122 57' 53.610"

10.22.2009 | 2024 | SSE | Campsite 7, Patos | N 48 47' 10.88", | T38N | R2W | Sec.16 | Island. | W122 58' 3.88"