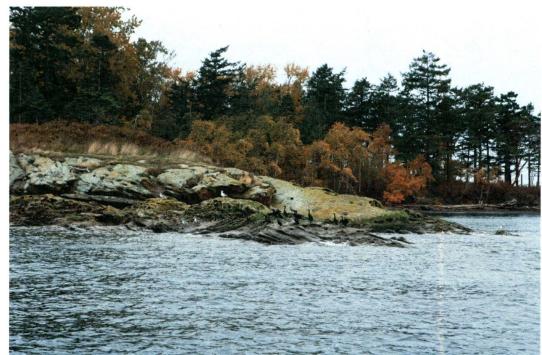

10.22.2009 | 2021 | N | Interior forest, Patos | N 48 47' 8.48", | T38N | R2W | Sec.16 | Island. | W122 57' 53.610"

10.22.2009 | 2024 | SSE | Campsite 7, Patos | N 48 47' 10.88", | T38N | R2W | Sec.16 | Island. | W122 58' 3.88"

|            | Section 1 | 200 |                        |                  |      |     |        |
|------------|-----------|-----|------------------------|------------------|------|-----|--------|
| 10.22.2009 | 2025      | SSW | Campsite 7, looking    | N 48 47' 10.88", | T38N | R2W | Sec.16 |
|            |           |     | towards Lil Patos      | W122 58' 3.88"   |      |     |        |
|            |           |     | and historic features, |                  |      |     |        |
|            |           |     | Old dock and boat      |                  |      |     |        |
|            |           |     | house, Patos Island.   |                  |      |     |        |