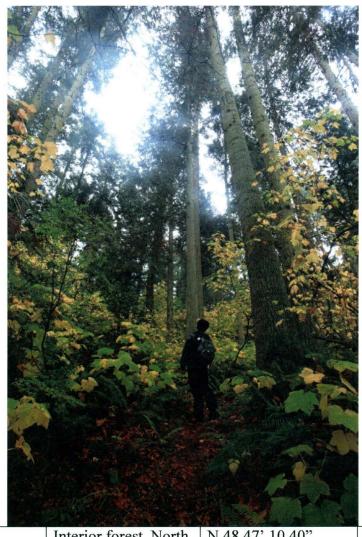

10.22.2009 | 2021 | N | Interior forest, Patos | N 48 47' 8.48", | T38N | R2W | Sec.16 | Island. | W122 57' 53.610"

10.22.2009 | 2024 | SSE | Campsite 7, Patos | N 48 47' 10.88", | T38N | R2W | Sec.16 | Island. | W122 58' 3.88"