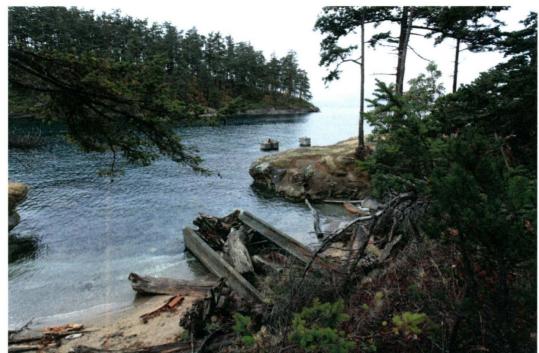

Other items: The north shore of Patos Island is identified as a Washington Department of Fish and Wildlife, marine mammal haul out site, #469. This is the largest BLM Island holding in the San Juans, 200 acres, and the northernmost coastal island in the lower 48 United States. It has beautiful campsites, trails, historic features, wildlife, etc. The island is dominated by an older growth character forest of Doug firs, grand firs, cedars, shore pine and a diverse array of shrubs, wildflowers and other species. On the western most end of the Island, Alden Point is the Historic and National Registered, Patos Island Lighthouse. Historic features exist across the western most end of the island, to include sidewalks, concrete foundation structures, anchor points, boat house foundation and the remnants of a historic dock. The Island is cooperatively managed with the Washington State, San Juan Marine Park. There are 7 primitive campsites which are predominately all located near active cove beach and along active cove. Each primitive campsite has a picnic table, fire ring. 2 campsites have retaining walks constructed of

|            | Section 1 | 200 |                        |                  |      |     |        |
|------------|-----------|-----|------------------------|------------------|------|-----|--------|
| 10.22.2009 | 2025      | SSW | Campsite 7, looking    | N 48 47' 10.88", | T38N | R2W | Sec.16 |
|            |           |     | towards Lil Patos      | W122 58' 3.88"   |      |     |        |
|            |           |     | and historic features, |                  |      |     |        |
|            |           |     | Old dock and boat      |                  |      |     |        |
|            |           |     | house, Patos Island.   |                  |      |     |        |

| 10.22.2009 | 2028 | SSE | Historic sidewalk   | N 48 47' 10.41", | T38N | R2W | Sec.16 |  |
|------------|------|-----|---------------------|------------------|------|-----|--------|--|
|            |      |     | leads to old dock,  | W122 58' 5.928"  |      |     |        |  |
|            |      |     | Lil Patos Island in | 9                |      |     | -      |  |
|            |      |     | distance, Patos     |                  |      |     |        |  |
|            |      |     | Island.             |                  |      |     |        |  |