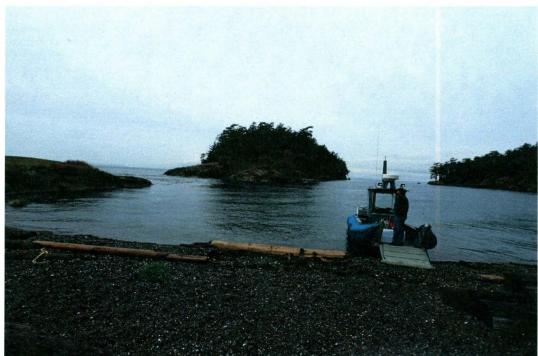

# APPENDIX D – PHOTO LOG (modify form as needed)

Photographer(s): WA Department of Ecology, Bob Wick

Inventory Area Name & No.: 13-76, Patos Island

| Date       | Frame # | Camera<br>Direction | Description                                                                                                     | GPS/UTM Location                     | Township | Range | Sec.   |
|------------|---------|---------------------|-----------------------------------------------------------------------------------------------------------------|--------------------------------------|----------|-------|--------|
| 08.14.2006 | 13108   | Oblique,<br>W       | Patos and Little Patos Island. Gulf Islands, Canada, in distance.                                               | N 48 47' 13.65",<br>W122 57' 36.24"  | T38N     | R2W   | Sec.16 |
| 08.14.2006 | 13126   | Oblique,<br>ENE     | Patos and Little<br>Patos Island.                                                                               | N 48 47' 13.65",<br>W122 57' 36.24"  | T38N     | R2W   | Sec.16 |
| 10.22.2009 | 2008    | Е                   | Active Cove beach,<br>WA State Park,<br>Kiosk, Signs, trail,<br>campsites, Patos<br>Island.                     | N 48 47' 4.61",<br>W122 57' 51.10"   | T38N     | R2W   | Sec.16 |
| 10.22.2009 | 2009    | WSW                 | Active Cove beach,<br>Patos Island. Little<br>Patos Island in<br>distance                                       | N 48 47' 4.61",<br>W122 57' 51.10"   | T38N     | R2W   | Sec.16 |
| 10.22.2009 | 2011    | wsw                 | Active Cove beach, Patos Island. Campsite, south shore                                                          | N 48 47' 2.93",<br>W122 57' 51.06"   | T38N     | R2W   | Sec.16 |
| 10.22.2009 | 2019    | NW                  | Trail leaving Active<br>Cove beach, Patos<br>Island.                                                            | N 48 47' 5.18",<br>W122 57' 49.44"   | T38N     | R2W   | Sec.16 |
| 10.22.2009 | 2021    | N                   | Interior forest, Patos Island.                                                                                  | N 48 47' 8.48",<br>W122 57' 53.610"  | T38N     | R2W   | Sec.16 |
| 10.22.2009 | 2024    | SSE                 | Campsite 7, Patos Island.                                                                                       | N 48 47' 10.88",<br>W122 58' 3.88"   | T38N     | R2W   | Sec.16 |
| 10.22.2009 | 2025    | SSW                 | Campsite 7, looking<br>towards Lil Patos<br>and historic features,<br>Old dock and boat<br>house, Patos Island. | N 48 47' 10.88",<br>W122 58' 3.88"   | T38N     | R2W   | Sec.16 |
| 10.22.2009 | 2028    | SSE                 | Historic sidewalk<br>leads to old dock,<br>Lil Patos Island in<br>distance, Patos<br>Island.                    | N 48 47' 10.41",<br>W122 58' 5.928"  | T38N     | R2W   | Sec.16 |
| 70.22.2009 | 2041    | WNW                 | Historic Lighthouse, Patos Island.                                                                              | N 48 47' 18.658",<br>W122 58' 12.24" | T38N     | R2W   | Sec.16 |
| 10.22.2009 | 2054    | E                   | Alden Point from                                                                                                | N 48 47' 20.51",                     | T38N     | R2W   | Sec.16 |

| 10.22.2009 | 2009 | WSW | Active Cove beach,   | N 48 47' 4.61", | T38N | R2W | Sec.16 |
|------------|------|-----|----------------------|-----------------|------|-----|--------|
|            |      |     | Patos Island. Little | W122 57' 51.10" |      |     |        |
|            | o .  |     | Patos Island in      | 1               |      |     |        |
|            |      |     | distance             |                 |      |     |        |