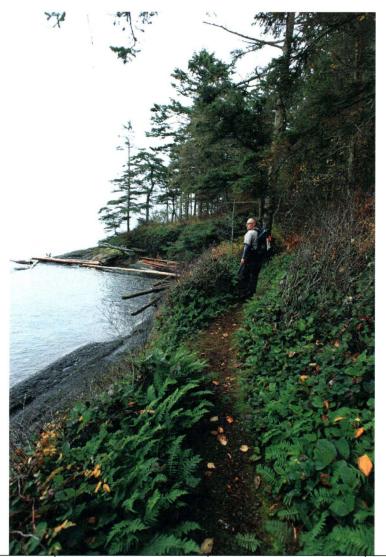

.22.2009 2102 NE North shore Trail, N 48 47' 15.51", T38N R2W Sec.16 Patos Island. W122 58' 5.12"

0.22.2009 2107 E North shore beach, N 48 47' 17.19", T38N R2W Sec.16 Patos Island. W122 57' 53.34"

 10.22.2009
 2103
 NE
 North shore Trail, Patos Island.
 N 48 47' 15.69", W122 57' 46.18"
 T38N
 R2W
 Sec.16

| 10.22.2009 | 2112 | W | North shore, Patos | N 48 47' 15.69", | T38N | R2W | Sec.16 |
|------------|------|---|--------------------|------------------|------|-----|--------|
|            |      |   | Island.            | W122 57' 46.18"  |      |     |        |