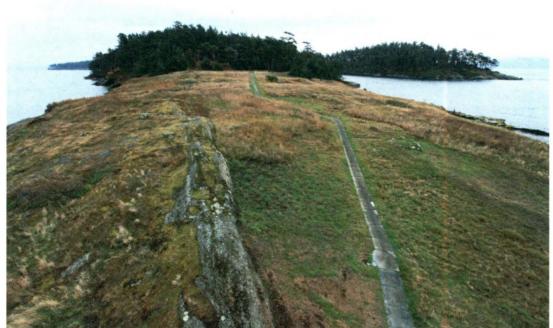

.22.2009 2102 NE North shore Trail, N 48 47' 15.51", T38N R2W Sec.16 Patos Island. W122 58' 5.12"

0.22.2009 2107 E North shore beach, N 48 47' 17.19", T38N R2W Sec.16 Patos Island. W122 57' 53.34"

 10.22.2009
 2103
 NE
 North shore Trail, Patos Island.
 N 48 47' 15.69", W122 57' 46.18"
 T38N
 R2W
 Sec.16

| 10.22.2009 | 2112 | W | North shore, Patos | N 48 47' 15.69", | T38N | R2W | Sec.16 |
|------------|------|---|--------------------|------------------|------|-----|--------|
|            |      |   | Island.            | W122 57' 46.18"  |      |     |        |