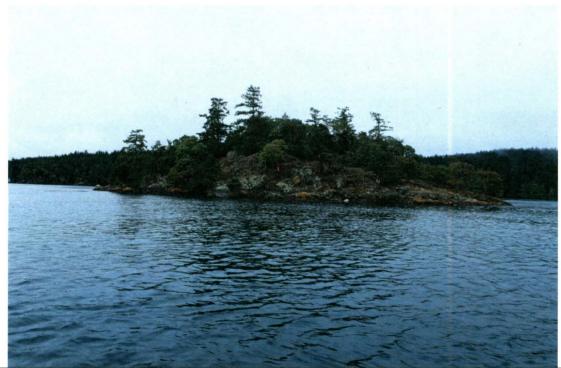

# APPENDIX D – PHOTO LOG (modify form as needed)

Photographer(s): \_ WA Department of Ecology, Bob Wick

Inventory Area Name & No.: 13-29, Park Bay Island

| Date       | Frame # | Camera<br>Direction | Description                                                        | GPS/UTM Location                    | Township | Range | Sec.   |
|------------|---------|---------------------|--------------------------------------------------------------------|-------------------------------------|----------|-------|--------|
| 08.15.2006 | 14708   | Oblique,<br>E       | Park Bay Island,<br>Shaw island<br>shoreline                       | N 48 33' 58.19", W<br>122 59' 4.79" | T36N     | R2W   | Sec.32 |
| 10.23.2009 | 2593    | N                   | Park Bay Island,<br>Shaw island<br>shoreline                       | N 48 33' 58.19", W<br>122 59' 4.79" | T36N     | R2W   | Sec.32 |
| 10.23.2009 | 2594    | N                   | Park Bay Island,                                                   | N 48 33' 58.19", W<br>122 59' 4.79" | T36N     | R2W   | Sec.32 |
| 10.23.2009 | 2595    | NW                  | Park Bay Island,                                                   | N 48 33' 58.19", W<br>122 59' 4.79" | T36N     | R2W   | Sec.32 |
| 10.23.2009 | 2596    | WNW                 | Park Bay Island,                                                   | N 48 33' 58.19", W<br>122 59' 4.79" | T36N     | R2W   | Sec.32 |
| 10.23.2009 | 2597    | NNW                 | Park Bay Island,<br>Shaw island<br>shoreline                       | N 48 33' 58.19", W<br>122 59' 4.79" | T36N     | R2W   | Sec.32 |
| 10.23.2009 | 2598    | NW                  | Park Bay Island,<br>Shaw island<br>shoreline                       | N 48 33' 58.19", W<br>122 59' 4.79" | T36N     | R2W   | Sec.32 |
| 10.23.2009 | 2599    | SE                  | Park Bay Island,<br>interior, Shaw island<br>shoreline in distance | N 48 33' 58.19", W<br>122 59' 4.79" | T36N     | R2W   | Sec.32 |
| 10.23.2009 | 2601    | N                   | Park Bay Island, interior                                          | N 48 33' 58.19", W<br>122 59' 4.79" | T36N     | R2W   | Sec.32 |
| 10.23.2009 | 2603    | NW                  | Park Bay Island, interior                                          | N 48 33' 58.19", W<br>122 59' 4.79" | T36N     | R2W   | Sec.32 |
| 10.23.2009 | 2607    | N                   | Park Bay Island, interior                                          | N 48 33' 58.19", W<br>122 59' 4.79" | T36N     | R2W   | Sec.32 |
| 10.23.2009 | 2611    | SE                  | Park Bay Island,<br>interior, Shaw island<br>shoreline in distance | N 48 33' 58.19", W<br>122 59' 4.79" | T36N     | R2W   | Sec.32 |
| 10.23.2009 | 2615    | S                   | Park Bay Island,<br>Shaw island<br>shoreline in distance           | N 48 33' 58.19", W<br>122 59' 4.79" | T36N     | R2W   | Sec.32 |
| 10.23.2009 | 2617    | SE                  | Park Bay Island,<br>Shaw island<br>shoreline in distance           | N 48 33' 58.19", W<br>122 59' 4.79" | T36N     | R2W   | Sec.32 |

<u>Topography:</u> Park Bay Island is gently domed island approximately 2 acres in size. The island is approximately 35' feet above sea level.

<u>Vegetation Features:</u> Park Bay Island supports a diverse variety of grasses, wildlfowers, lichens, mosses, shrubs and trees. A predominate number of the trees are Pacifica Maritime Juniper.

(2) Is the unit in a natural condition?

Yes X

No

N/A

Description: Park Bay Island appears natural and is in a natural condition. There is a small sign located on the east side of the island which displays "Scientific Research Area Positively No Trespassing on Tideland or Upland No Dogs". This sign was placed by UW Friday Harbor Labs and can be easily removed.

(3) Does the unit (or the remainder of the unit if a portion has been excluded due to unnaturalness and the remainder is of sufficient size) have outstanding opportunities for solitude?

Yes X

No

N/A

Description: Park Bay Island provides outstanding opportunities for solitude. There is limited development in Park Bay of Shaw Island. The vegetative screening of the island along with the limited nearby development and the distant San Juan Island provides outstanding opportunities for solitude. The broad San Juan Channel and viewscape to the northwest and southeast assist in the outstanding opportunity for solitude.