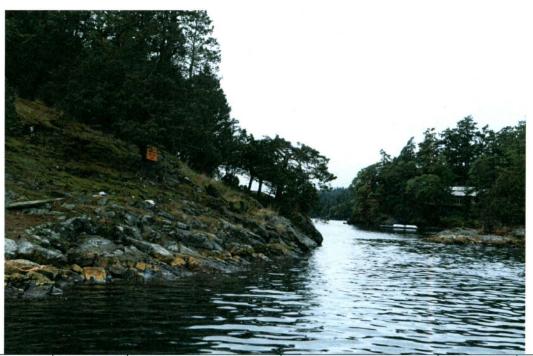

Major human uses/ activities: Recreational boating both motorized and non-motorized does occur in the area. Wildlife viewing is excellent in this area for seabirds, marine mammals and other species. Sea Kayaking is also excellent in this area. Park Bay Island is located within 30' feet of Shaw Island and during extreme low tide is connected to Shaw Island.

Other items: Access is best using small non motorized human powered water craft due to numerous submerged rocks during higher tides on the north, and west side of the island. Access is best from the north east of the island during lower tides. There are several USFW, San Juan Marine Wildlife Refuge, Wilderness islands within 1-2 miles. There is a WDFW identified Marine mammal haul out site nearby, site#433. The University of Washington, Friday Harbor Laboratories maintains an active Memorandum of Understanding and utilizes the island for research.