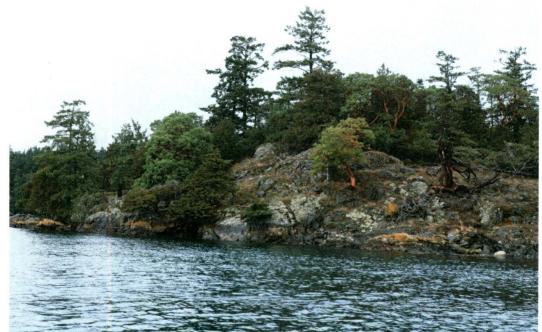

# APPENDIX D – PHOTO LOG (modify form as needed)

Photographer(s): \_ WA Department of Ecology, Bob Wick

Inventory Area Name & No.: 13-29, Park Bay Island

| Date       | Frame # | Camera<br>Direction | Description                                                        | GPS/UTM Location                    | Township | Range | Sec.   |
|------------|---------|---------------------|--------------------------------------------------------------------|-------------------------------------|----------|-------|--------|
| 08.15.2006 | 14708   | Oblique,<br>E       | Park Bay Island,<br>Shaw island<br>shoreline                       | N 48 33' 58.19", W<br>122 59' 4.79" | T36N     | R2W   | Sec.32 |
| 10.23.2009 | 2593    | N                   | Park Bay Island,<br>Shaw island<br>shoreline                       | N 48 33' 58.19", W<br>122 59' 4.79" | T36N     | R2W   | Sec.32 |
| 10.23.2009 | 2594    | N                   | Park Bay Island,                                                   | N 48 33' 58.19", W<br>122 59' 4.79" | T36N     | R2W   | Sec.32 |
| 10.23.2009 | 2595    | NW                  | Park Bay Island,                                                   | N 48 33' 58.19", W<br>122 59' 4.79" | T36N     | R2W   | Sec.32 |
| 10.23.2009 | 2596    | WNW                 | Park Bay Island,                                                   | N 48 33' 58.19", W<br>122 59' 4.79" | T36N     | R2W   | Sec.32 |
| 10.23.2009 | 2597    | NNW                 | Park Bay Island,<br>Shaw island<br>shoreline                       | N 48 33' 58.19", W<br>122 59' 4.79" | T36N     | R2W   | Sec.32 |
| 10.23.2009 | 2598    | NW                  | Park Bay Island,<br>Shaw island<br>shoreline                       | N 48 33' 58.19", W<br>122 59' 4.79" | T36N     | R2W   | Sec.32 |
| 10.23.2009 | 2599    | SE                  | Park Bay Island,<br>interior, Shaw island<br>shoreline in distance | N 48 33' 58.19", W<br>122 59' 4.79" | T36N     | R2W   | Sec.32 |
| 10.23.2009 | 2601    | N                   | Park Bay Island, interior                                          | N 48 33' 58.19", W<br>122 59' 4.79" | T36N     | R2W   | Sec.32 |
| 10.23.2009 | 2603    | NW                  | Park Bay Island, interior                                          | N 48 33' 58.19", W<br>122 59' 4.79" | T36N     | R2W   | Sec.32 |
| 10.23.2009 | 2607    | N                   | Park Bay Island, interior                                          | N 48 33' 58.19", W<br>122 59' 4.79" | T36N     | R2W   | Sec.32 |
| 10.23.2009 | 2611    | SE                  | Park Bay Island,<br>interior, Shaw island<br>shoreline in distance | N 48 33' 58.19", W<br>122 59' 4.79" | T36N     | R2W   | Sec.32 |
| 10.23.2009 | 2615    | S                   | Park Bay Island,<br>Shaw island<br>shoreline in distance           | N 48 33' 58.19", W<br>122 59' 4.79" | T36N     | R2W   | Sec.32 |
| 10.23.2009 | 2617    | SE                  | Park Bay Island,<br>Shaw island<br>shoreline in distance           | N 48 33' 58.19", W<br>122 59' 4.79" | T36N     | R2W   | Sec.32 |

<u>Topography:</u> Park Bay Island is gently domed island approximately 2 acres in size. The island is approximately 35' feet above sea level.

<u>Vegetation Features:</u> Park Bay Island supports a diverse variety of grasses, wildlfowers, lichens, mosses, shrubs and trees. A predominate number of the trees are Pacifica Maritime Juniper.

(2) Is the unit in a natural condition?

Yes X

No

N/A

Description: Park Bay Island appears natural and is in a natural condition. There is a small sign located on the east side of the island which displays "Scientific Research Area Positively No Trespassing on Tideland or Upland No Dogs". This sign was placed by UW Friday Harbor Labs and can be easily removed.