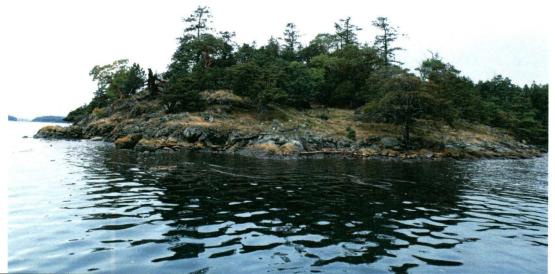

# APPENDIX D – PHOTO LOG (modify form as needed)

Photographer(s): \_ WA Department of Ecology, Bob Wick

Inventory Area Name & No.: 13-29, Park Bay Island

| Date       | Frame # | Camera<br>Direction | Description                                                        | GPS/UTM Location                    | Township | Range | Sec.   |
|------------|---------|---------------------|--------------------------------------------------------------------|-------------------------------------|----------|-------|--------|
| 08.15.2006 | 14708   | Oblique,<br>E       | Park Bay Island,<br>Shaw island<br>shoreline                       | N 48 33' 58.19", W<br>122 59' 4.79" | T36N     | R2W   | Sec.32 |
| 10.23.2009 | 2593    | N                   | Park Bay Island,<br>Shaw island<br>shoreline                       | N 48 33' 58.19", W<br>122 59' 4.79" | T36N     | R2W   | Sec.32 |
| 10.23.2009 | 2594    | N                   | Park Bay Island,                                                   | N 48 33' 58.19", W<br>122 59' 4.79" | T36N     | R2W   | Sec.32 |
| 10.23.2009 | 2595    | NW                  | Park Bay Island,                                                   | N 48 33' 58.19", W<br>122 59' 4.79" | T36N     | R2W   | Sec.32 |
| 10.23.2009 | 2596    | WNW                 | Park Bay Island,                                                   | N 48 33' 58.19", W<br>122 59' 4.79" | T36N     | R2W   | Sec.32 |
| 10.23.2009 | 2597    | NNW                 | Park Bay Island,<br>Shaw island<br>shoreline                       | N 48 33' 58.19", W<br>122 59' 4.79" | T36N     | R2W   | Sec.32 |
| 10.23.2009 | 2598    | NW                  | Park Bay Island,<br>Shaw island<br>shoreline                       | N 48 33' 58.19", W<br>122 59' 4.79" | T36N     | R2W   | Sec.32 |
| 10.23.2009 | 2599    | SE                  | Park Bay Island,<br>interior, Shaw island<br>shoreline in distance | N 48 33' 58.19", W<br>122 59' 4.79" | T36N     | R2W   | Sec.32 |
| 10.23.2009 | 2601    | N                   | Park Bay Island, interior                                          | N 48 33' 58.19", W<br>122 59' 4.79" | T36N     | R2W   | Sec.32 |
| 10.23.2009 | 2603    | NW                  | Park Bay Island, interior                                          | N 48 33' 58.19", W<br>122 59' 4.79" | T36N     | R2W   | Sec.32 |
| 10.23.2009 | 2607    | N                   | Park Bay Island, interior                                          | N 48 33' 58.19", W<br>122 59' 4.79" | T36N     | R2W   | Sec.32 |
| 10.23.2009 | 2611    | SE                  | Park Bay Island,<br>interior, Shaw island<br>shoreline in distance | N 48 33' 58.19", W<br>122 59' 4.79" | T36N     | R2W   | Sec.32 |
| 10.23.2009 | 2615    | S                   | Park Bay Island,<br>Shaw island<br>shoreline in distance           | N 48 33' 58.19", W<br>122 59' 4.79" | T36N     | R2W   | Sec.32 |
| 10.23.2009 | 2617    | SE                  | Park Bay Island,<br>Shaw island<br>shoreline in distance           | N 48 33' 58.19", W<br>122 59' 4.79" | T36N     | R2W   | Sec.32 |

<u>Topography:</u> Park Bay Island is gently domed island approximately 2 acres in size. The island is approximately 35' feet above sea level.

<u>Vegetation Features:</u> Park Bay Island supports a diverse variety of grasses, wildlfowers, lichens, mosses, shrubs and trees. A predominate number of the trees are Pacifica Maritime Juniper.

(2) Is the unit in a natural condition?

Yes X

No

N/A

Description: Park Bay Island appears natural and is in a natural condition. There is a small sign located on the east side of the island which displays "Scientific Research Area Positively No Trespassing on Tideland or Upland No Dogs". This sign was placed by UW Friday Harbor Labs and can be easily removed.