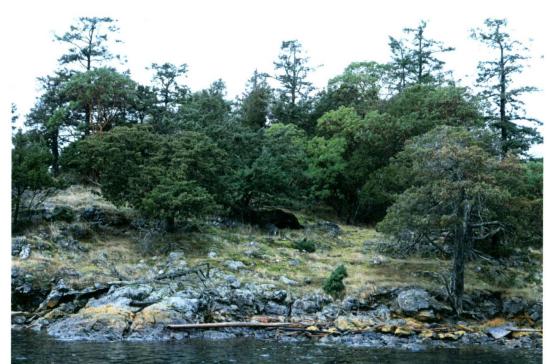

<u>Topography:</u> Park Bay Island is gently domed island approximately 2 acres in size. The island is approximately 35' feet above sea level.

<u>Vegetation Features:</u> Park Bay Island supports a diverse variety of grasses, wildlfowers, lichens, mosses, shrubs and trees. A predominate number of the trees are Pacifica Maritime Juniper.

Major human uses/ activities: Recreational boating both motorized and non-motorized does occur in the area. Wildlife viewing is excellent in this area for seabirds, marine mammals and other species. Sea Kayaking is also excellent in this area. Park Bay Island is located within 30' feet of Shaw Island and during extreme low tide is connected to Shaw Island.