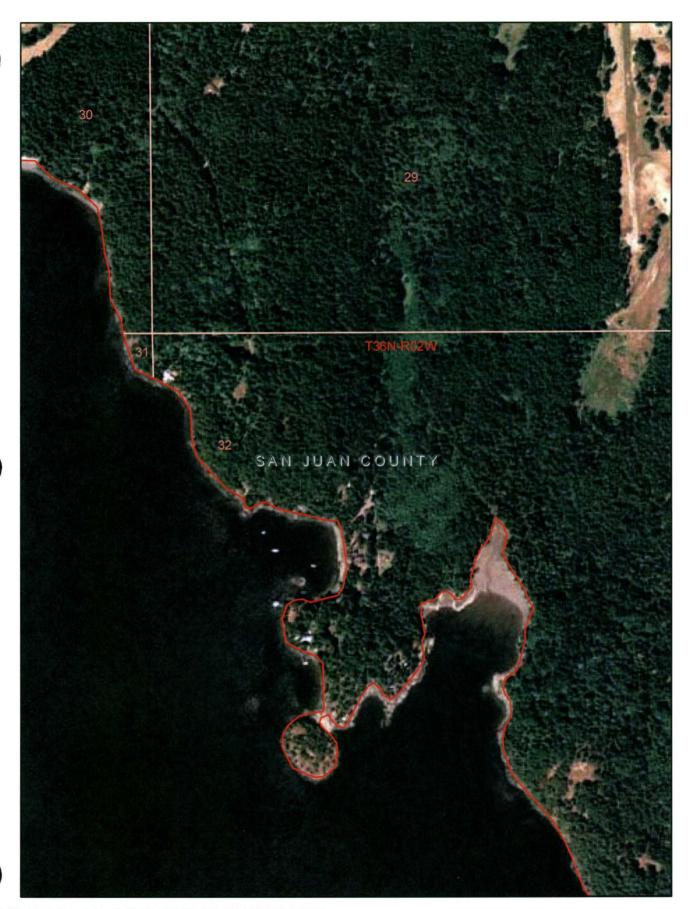

DESCRIPTION OF CURRENT CONDITIONS: (Include land ownership, location, topography, vegetation features and summary of major human uses/activities).

Ownership: BLM ownership.

Location: N 48 33' 58.19", W 122 59' 4.79"

# APPENDIX D – PHOTO LOG (modify form as needed)

Photographer(s): \_ WA Department of Ecology, Bob Wick

Inventory Area Name & No.: 13-29, Park Bay Island

| Date       | Frame # | Camera<br>Direction | Description                                                        | GPS/UTM Location                    | Township | Range | Sec.   |
|------------|---------|---------------------|--------------------------------------------------------------------|-------------------------------------|----------|-------|--------|
| 08.15.2006 | 14708   | Oblique,<br>E       | Park Bay Island,<br>Shaw island<br>shoreline                       | N 48 33' 58.19", W<br>122 59' 4.79" | T36N     | R2W   | Sec.32 |
| 10.23.2009 | 2593    | N                   | Park Bay Island,<br>Shaw island<br>shoreline                       | N 48 33' 58.19", W<br>122 59' 4.79" | T36N     | R2W   | Sec.32 |
| 10.23.2009 | 2594    | N                   | Park Bay Island,                                                   | N 48 33' 58.19", W<br>122 59' 4.79" | T36N     | R2W   | Sec.32 |
| 10.23.2009 | 2595    | NW                  | Park Bay Island,                                                   | N 48 33' 58.19", W<br>122 59' 4.79" | T36N     | R2W   | Sec.32 |
| 10.23.2009 | 2596    | WNW                 | Park Bay Island,                                                   | N 48 33' 58.19", W<br>122 59' 4.79" | T36N     | R2W   | Sec.32 |
| 10.23.2009 | 2597    | NNW                 | Park Bay Island,<br>Shaw island<br>shoreline                       | N 48 33' 58.19", W<br>122 59' 4.79" | T36N     | R2W   | Sec.32 |
| 10.23.2009 | 2598    | NW                  | Park Bay Island,<br>Shaw island<br>shoreline                       | N 48 33' 58.19", W<br>122 59' 4.79" | T36N     | R2W   | Sec.32 |
| 10.23.2009 | 2599    | SE                  | Park Bay Island,<br>interior, Shaw island<br>shoreline in distance | N 48 33' 58.19", W<br>122 59' 4.79" | T36N     | R2W   | Sec.32 |
| 10.23.2009 | 2601    | N                   | Park Bay Island, interior                                          | N 48 33' 58.19", W<br>122 59' 4.79" | T36N     | R2W   | Sec.32 |
| 10.23.2009 | 2603    | NW                  | Park Bay Island, interior                                          | N 48 33' 58.19", W<br>122 59' 4.79" | T36N     | R2W   | Sec.32 |
| 10.23.2009 | 2607    | N                   | Park Bay Island, interior                                          | N 48 33' 58.19", W<br>122 59' 4.79" | T36N     | R2W   | Sec.32 |
| 10.23.2009 | 2611    | SE                  | Park Bay Island,<br>interior, Shaw island<br>shoreline in distance | N 48 33' 58.19", W<br>122 59' 4.79" | T36N     | R2W   | Sec.32 |
| 10.23.2009 | 2615    | S                   | Park Bay Island,<br>Shaw island<br>shoreline in distance           | N 48 33' 58.19", W<br>122 59' 4.79" | T36N     | R2W   | Sec.32 |
| 10.23.2009 | 2617    | SE                  | Park Bay Island,<br>Shaw island<br>shoreline in distance           | N 48 33' 58.19", W<br>122 59' 4.79" | T36N     | R2W   | Sec.32 |