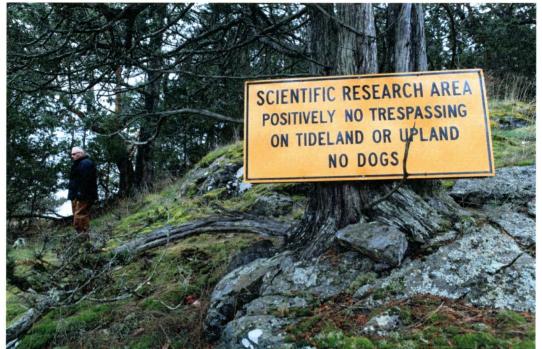

(2) Is the unit in a natural condition?

Yes X

No

N/A

Description: Park Bay Island appears natural and is in a natural condition. There is a small sign located on the east side of the island which displays "Scientific Research Area Positively No Trespassing on Tideland or Upland No Dogs". This sign was placed by UW Friday Harbor Labs and can be easily removed.