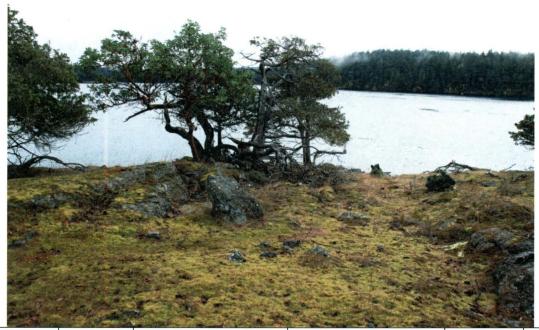

<u>Topography:</u> Park Bay Island is gently domed island approximately 2 acres in size. The island is approximately 35' feet above sea level.

<u>Vegetation Features:</u> Park Bay Island supports a diverse variety of grasses, wildlfowers, lichens, mosses, shrubs and trees. A predominate number of the trees are Pacifica Maritime Juniper.

(3) Does the unit (or the remainder of the unit if a portion has been excluded due to unnaturalness and the remainder is of sufficient size) have outstanding opportunities for solitude?

Yes X

No

N/A

Description: Park Bay Island provides outstanding opportunities for solitude. There is limited development in Park Bay of Shaw Island. The vegetative screening of the island along with the limited nearby development and the distant San Juan Island provides outstanding opportunities for solitude. The broad San Juan Channel and viewscape to the northwest and southeast assist in the outstanding opportunity for solitude.