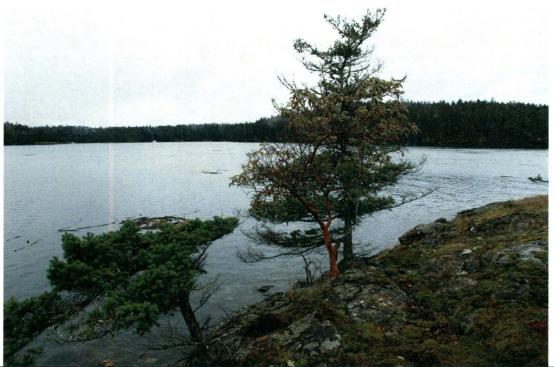

<u>Topography:</u> Park Bay Island is gently domed island approximately 2 acres in size. The island is approximately 35' feet above sea level.

<u>Vegetation Features:</u> Park Bay Island supports a diverse variety of grasses, wildlfowers, lichens, mosses, shrubs and trees. A predominate number of the trees are Pacifica Maritime Juniper.

Major human uses/ activities: Recreational boating both motorized and non-motorized does occur in the area. Wildlife viewing is excellent in this area for seabirds, marine mammals and other species. Sea Kayaking is also excellent in this area. Park Bay Island is located within 30' feet of Shaw Island and during extreme low tide is connected to Shaw Island.