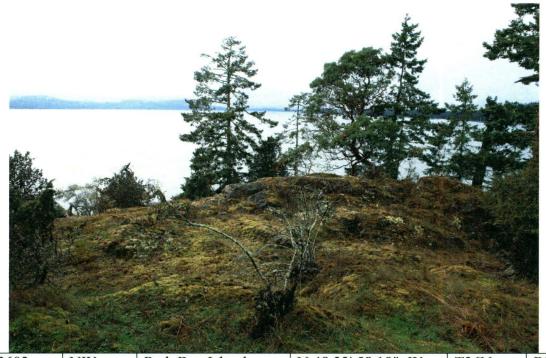

<u>Topography:</u> Park Bay Island is gently domed island approximately 2 acres in size. The island is approximately 35' feet above sea level.

<u>Vegetation Features:</u> Park Bay Island supports a diverse variety of grasses, wildlfowers, lichens, mosses, shrubs and trees. A predominate number of the trees are Pacifica Maritime Juniper.

(3) Does the unit (or the remainder of the unit if a portion has been excluded due to unnaturalness and the remainder is of sufficient size) have outstanding opportunities for solitude?

Yes X

No

N/A

Description: Park Bay Island provides outstanding opportunities for solitude. There is limited development in Park Bay of Shaw Island. The vegetative screening of the island along with the limited nearby development and the distant San Juan Island provides outstanding opportunities for solitude. The broad San Juan Channel and viewscape to the northwest and southeast assist in the outstanding opportunity for solitude.