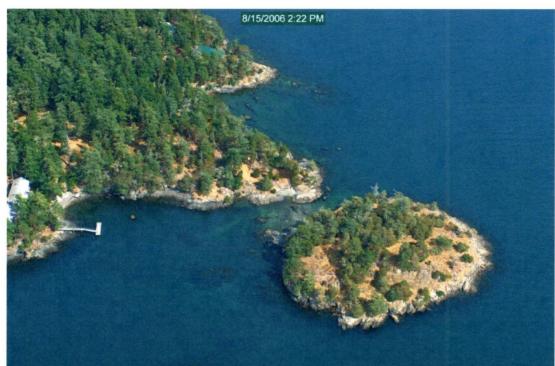

# APPENDIX D – PHOTO LOG (modify form as needed)

Photographer(s): \_ WA Department of Ecology, Bob Wick

Inventory Area Name & No.: 13-29, Park Bay Island

| Date       | Frame # | Camera<br>Direction | Description                                                        | GPS/UTM Location                    | Township | Range | Sec.   |
|------------|---------|---------------------|--------------------------------------------------------------------|-------------------------------------|----------|-------|--------|
| 08.15.2006 | 14708   | Oblique,<br>E       | Park Bay Island,<br>Shaw island<br>shoreline                       | N 48 33' 58.19", W<br>122 59' 4.79" | T36N     | R2W   | Sec.32 |
| 10.23.2009 | 2593    | N                   | Park Bay Island,<br>Shaw island<br>shoreline                       | N 48 33' 58.19", W<br>122 59' 4.79" | T36N     | R2W   | Sec.32 |
| 10.23.2009 | 2594    | N                   | Park Bay Island,                                                   | N 48 33' 58.19", W<br>122 59' 4.79" | T36N     | R2W   | Sec.32 |
| 10.23.2009 | 2595    | NW                  | Park Bay Island,                                                   | N 48 33' 58.19", W<br>122 59' 4.79" | T36N     | R2W   | Sec.32 |
| 10.23.2009 | 2596    | WNW                 | Park Bay Island,                                                   | N 48 33' 58.19", W<br>122 59' 4.79" | T36N     | R2W   | Sec.32 |
| 10.23.2009 | 2597    | NNW                 | Park Bay Island,<br>Shaw island<br>shoreline                       | N 48 33' 58.19", W<br>122 59' 4.79" | T36N     | R2W   | Sec.32 |
| 10.23.2009 | 2598    | NW                  | Park Bay Island,<br>Shaw island<br>shoreline                       | N 48 33' 58.19", W<br>122 59' 4.79" | T36N     | R2W   | Sec.32 |
| 10.23.2009 | 2599    | SE                  | Park Bay Island,<br>interior, Shaw island<br>shoreline in distance | N 48 33' 58.19", W<br>122 59' 4.79" | T36N     | R2W   | Sec.32 |
| 10.23.2009 | 2601    | N                   | Park Bay Island, interior                                          | N 48 33' 58.19", W<br>122 59' 4.79" | T36N     | R2W   | Sec.32 |
| 10.23.2009 | 2603    | NW                  | Park Bay Island, interior                                          | N 48 33' 58.19", W<br>122 59' 4.79" | T36N     | R2W   | Sec.32 |
| 10.23.2009 | 2607    | N                   | Park Bay Island, interior                                          | N 48 33' 58.19", W<br>122 59' 4.79" | T36N     | R2W   | Sec.32 |
| 10.23.2009 | 2611    | SE                  | Park Bay Island,<br>interior, Shaw island<br>shoreline in distance | N 48 33' 58.19", W<br>122 59' 4.79" | T36N     | R2W   | Sec.32 |
| 10.23.2009 | 2615    | S                   | Park Bay Island,<br>Shaw island<br>shoreline in distance           | N 48 33' 58.19", W<br>122 59' 4.79" | T36N     | R2W   | Sec.32 |
| 10.23.2009 | 2617    | SE                  | Park Bay Island,<br>Shaw island<br>shoreline in distance           | N 48 33' 58.19", W<br>122 59' 4.79" | T36N     | R2W   | Sec.32 |

DESCRIPTION OF CURRENT CONDITIONS: (Include land ownership, location, topography, vegetation features and summary of major human uses/activities).

Ownership: BLM ownership.

Location: N 48 33' 58.19", W 122 59' 4.79"

<u>Topography:</u> Park Bay Island is gently domed island approximately 2 acres in size. The island is approximately 35' feet above sea level.

<u>Vegetation Features:</u> Park Bay Island supports a diverse variety of grasses, wildlfowers, lichens, mosses, shrubs and trees. A predominate number of the trees are Pacifica Maritime Juniper.

Major human uses/ activities: Recreational boating both motorized and non-motorized does occur in the area. Wildlife viewing is excellent in this area for seabirds, marine mammals and other species. Sea Kayaking is also excellent in this area. Park Bay Island is located within 30' feet of Shaw Island and during extreme low tide is connected to Shaw Island.

Other items: Access is best using small non motorized human powered water craft due to numerous submerged rocks during higher tides on the north, and west side of the island. Access is best from the north east of the island during lower tides. There are several USFW, San Juan Marine Wildlife Refuge, Wilderness islands within 1-2 miles. There is a WDFW identified Marine mammal haul out site nearby, site#433. The University of Washington, Friday Harbor Laboratories maintains an active Memorandum of Understanding and utilizes the island for research.