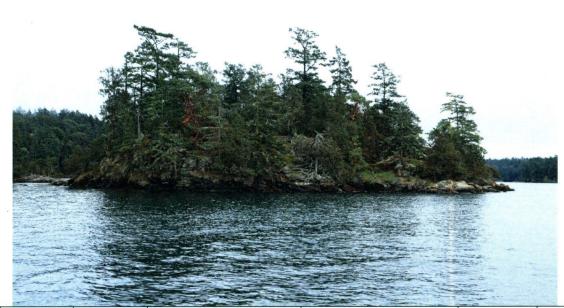

<u>Topography:</u> Park Bay Island is gently domed island approximately 2 acres in size. The island is approximately 35' feet above sea level.

<u>Vegetation Features:</u> Park Bay Island supports a diverse variety of grasses, wildlfowers, lichens, mosses, shrubs and trees. A predominate number of the trees are Pacifica Maritime Juniper.

Major human uses/ activities: Recreational boating both motorized and non-motorized does occur in the area. Wildlife viewing is excellent in this area for seabirds, marine mammals and other species. Sea Kayaking is also excellent in this area. Park Bay Island is located within 30' feet of Shaw Island and during extreme low tide is connected to Shaw Island.

# APPENDIX D – PHOTO LOG (modify form as needed)

Photographer(s): \_ WA Department of Ecology, Bob Wick

Inventory Area Name & No.: 13-29, Park Bay Island

| Date       | Frame # | Camera<br>Direction | Description                                                        | GPS/UTM Location                    | Township | Range | Sec.   |
|------------|---------|---------------------|--------------------------------------------------------------------|-------------------------------------|----------|-------|--------|
| 08.15.2006 | 14708   | Oblique,<br>E       | Park Bay Island,<br>Shaw island<br>shoreline                       | N 48 33' 58.19", W<br>122 59' 4.79" | T36N     | R2W   | Sec.32 |
| 10.23.2009 | 2593    | N                   | Park Bay Island,<br>Shaw island<br>shoreline                       | N 48 33' 58.19", W<br>122 59' 4.79" | T36N     | R2W   | Sec.32 |
| 10.23.2009 | 2594    | N                   | Park Bay Island,                                                   | N 48 33' 58.19", W<br>122 59' 4.79" | T36N     | R2W   | Sec.32 |
| 10.23.2009 | 2595    | NW                  | Park Bay Island,                                                   | N 48 33' 58.19", W<br>122 59' 4.79" | T36N     | R2W   | Sec.32 |
| 10.23.2009 | 2596    | WNW                 | Park Bay Island,                                                   | N 48 33' 58.19", W<br>122 59' 4.79" | T36N     | R2W   | Sec.32 |
| 10.23.2009 | 2597    | NNW                 | Park Bay Island,<br>Shaw island<br>shoreline                       | N 48 33' 58.19", W<br>122 59' 4.79" | T36N     | R2W   | Sec.32 |
| 10.23.2009 | 2598    | NW                  | Park Bay Island,<br>Shaw island<br>shoreline                       | N 48 33' 58.19", W<br>122 59' 4.79" | T36N     | R2W   | Sec.32 |
| 10.23.2009 | 2599    | SE                  | Park Bay Island,<br>interior, Shaw island<br>shoreline in distance | N 48 33' 58.19", W<br>122 59' 4.79" | T36N     | R2W   | Sec.32 |
| 10.23.2009 | 2601    | N                   | Park Bay Island, interior                                          | N 48 33' 58.19", W<br>122 59' 4.79" | T36N     | R2W   | Sec.32 |
| 10.23.2009 | 2603    | NW                  | Park Bay Island, interior                                          | N 48 33' 58.19", W<br>122 59' 4.79" | T36N     | R2W   | Sec.32 |
| 10.23.2009 | 2607    | N                   | Park Bay Island, interior                                          | N 48 33' 58.19", W<br>122 59' 4.79" | T36N     | R2W   | Sec.32 |
| 10.23.2009 | 2611    | SE                  | Park Bay Island,<br>interior, Shaw island<br>shoreline in distance | N 48 33' 58.19", W<br>122 59' 4.79" | T36N     | R2W   | Sec.32 |
| 10.23.2009 | 2615    | S                   | Park Bay Island,<br>Shaw island<br>shoreline in distance           | N 48 33' 58.19", W<br>122 59' 4.79" | T36N     | R2W   | Sec.32 |
| 10.23.2009 | 2617    | SE                  | Park Bay Island,<br>Shaw island<br>shoreline in distance           | N 48 33' 58.19", W<br>122 59' 4.79" | T36N     | R2W   | Sec.32 |