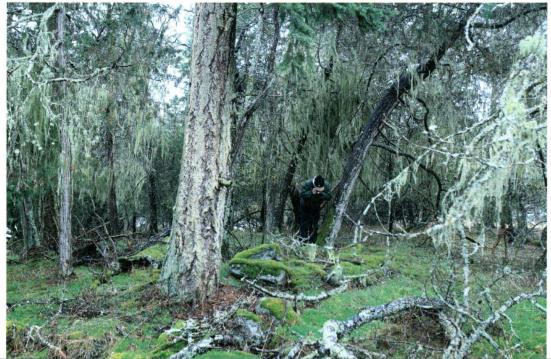

<u>Topography:</u> Park Bay Island is gently domed island approximately 2 acres in size. The island is approximately 35' feet above sea level.

<u>Vegetation Features:</u> Park Bay Island supports a diverse variety of grasses, wildlfowers, lichens, mosses, shrubs and trees. A predominate number of the trees are Pacifica Maritime Juniper.

(2) Is the unit in a natural condition?

Yes X

No

N/A

Description: Park Bay Island appears natural and is in a natural condition. There is a small sign located on the east side of the island which displays "Scientific Research Area Positively No Trespassing on Tideland or Upland No Dogs". This sign was placed by UW Friday Harbor Labs and can be easily removed.