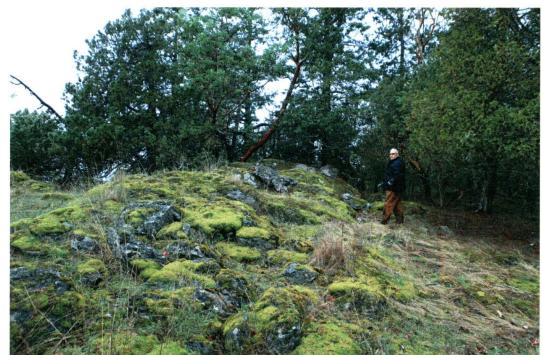

<u>Topography:</u> Park Bay Island is gently domed island approximately 2 acres in size. The island is approximately 35' feet above sea level.

<u>Vegetation Features:</u> Park Bay Island supports a diverse variety of grasses, wildlfowers, lichens, mosses, shrubs and trees. A predominate number of the trees are Pacifica Maritime Juniper.

(2) Is the unit in a natural condition?

Yes X

No

N/A

Description: Park Bay Island appears natural and is in a natural condition. There is a small sign located on the east side of the island which displays "Scientific Research Area Positively No Trespassing on Tideland or Upland No Dogs". This sign was placed by UW Friday Harbor Labs and can be easily removed.