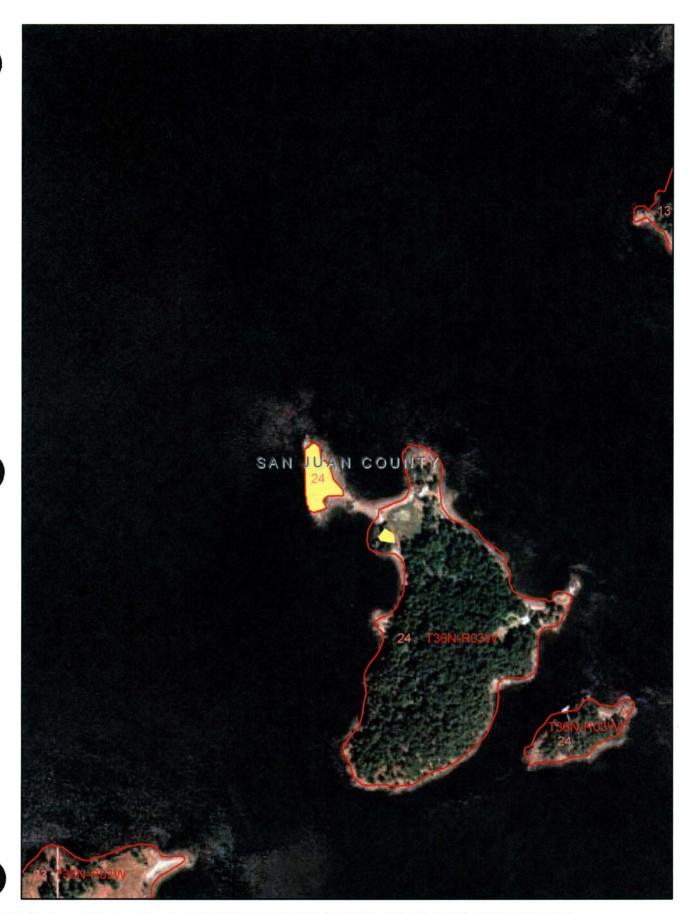

- a) Inventory Source: Wilderness Inventory Oregon and Washington 1980
- b) Inventory Unit Name(s)/Number(s): 13-30, North Pass and McConnell Rocks
- c) Map Name(s)/Number(s): Navigational Chart 18421
- d) BLM District(s)/Field Office(s):\_Spokane, Wenatchee, San Juan Islands Field Station

## DOCUMENTATION OF CURRENT WILDERNESS INVENTORY CONDITIONS

a. Unit Number/Name:

13-30, North Pass and McConnell Rocks

(1) Is the unit of sufficient size?

Yes X

No

Island Rock Rocks

[State the BLM acreage of the unit. Describe the boundaries of the unit (roads, property lines, etc.) If the area meets one of the exceptions to the size criterion, check "Yes" and describe the exception. If more than one inventory unit is involved, list the acreage in each and evaluate each unit/subunit separately. Complete the analysis for (1), (2), (3),(4) and (5) for each unit or sub-unit. If you check "No" above, check "N/A" (Not Applicable) in the remaining boxes below, and you need not provide additional evaluation for the unit or subunit. Use additional space as necessary.]

DESCRIPTION OF CURRENT CONDITIONS: (Include land ownership, location, topography, vegetation features and summary of major human uses/activities).

Ownership: BLM ownership

Location: McConnell Rocks: N48 35' 56.66", W123 58' 32.20" North Pass

Rock: N48 36' 26.28", W123 1' 0.11"

Topography: North Pass Rock is less than 1 acre, flat, and located on the northern most end, section of Reef Island. McConnell Rocks (island) is approximately 2 acres, flat and roughly 12' feet above sea level. Access to McConnell Rocks (island) is limited to a long sandy and graveled beach located on the east side and accessible during all tides. McConnell Rocks is located approximately 350' feet from main McConnell Island to the east.