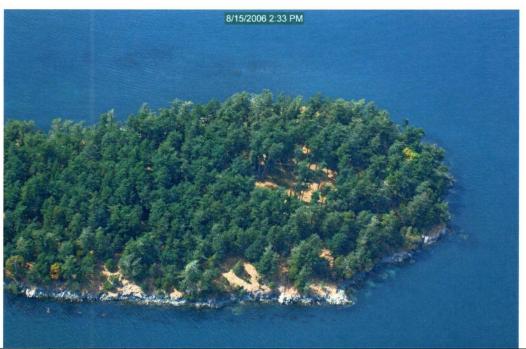

# APPENDIX D – PHOTO LOG (modify form as needed)

Photographer(s): \_ WA Department of Ecology, Bob Wick

Inventory Area Name & No.: 13-30, North Pass and McConnell Rocks

| Date       | Frame # | Camera<br>Direction | Description                                             | GPS/UTM Location                                       | Township | Range | Sec.   |
|------------|---------|---------------------|---------------------------------------------------------|--------------------------------------------------------|----------|-------|--------|
| 08.15.2006 | 14746   | Oblique,<br>WSW     | McConnell Rocks,<br>and McConnell<br>Island to the east | McConnell Rocks:<br>N48 35' 56.66",<br>W123 58' 32.20" | T36N     | R3W   | Sec.24 |
| 08.15.2006 | 14748   | Oblique,<br>ESE     | McConnell Rocks,<br>and McConnell<br>Island to the east | McConnell Rocks:<br>N48 35' 56.66",<br>W123 58' 32.20" | T36N     | R3W   | Sec.24 |
| 10.23.2009 | 2452    | N                   | McConnell Rocks,<br>and McConnell<br>Island to the east | McConnell Rocks:<br>N48 35' 56.66",<br>W123 58' 32.20" | T36N     | R3W   | Sec.24 |
| 10.23.2009 | 2455    | NE                  | McConnell Rocks,                                        | McConnell Rocks:<br>N48 35' 56.66",<br>W123 58' 32.20" | T36N     | R3W   | Sec.24 |
| 10.23.2009 | 2457    | S                   | McConnell Rocks,<br>north shore line                    | McConnell Rocks:<br>N48 35' 56.66",<br>W123 58' 32.20" | T36N     | R3W   | Sec.24 |
| 10.23.2009 | 2459    | SW                  | McConnell Rocks, east shore line                        | McConnell Rocks:<br>N48 35' 56.66",<br>W123 58' 32.20" | T36N     | R3W   | Sec.24 |
| 10.23.2009 | 2462    | SW                  | McConnell Rocks, east shore line                        | McConnell Rocks:<br>N48 35' 56.66",<br>W123 58' 32.20" | T36N     | R3W   | Sec.24 |
| 08.15.2006 | 14755   | Oblique,<br>W       | North Pass Rock                                         | North Pass Rock:<br>N48 36' 26.28",<br>W123 1' 0.11"   | T36N     | R3W   | Sec.13 |
|            |         |                     |                                                         |                                                        |          |       |        |
|            |         |                     |                                                         |                                                        |          |       |        |

Rock: N48 36' 26.28", W123 1' 0.11"

Topography: North Pass Rock is less than 1 acre, flat, and located on the northern most end, section of Reef Island. McConnell Rocks (island) is approximately 2 acres, flat and roughly 12' feet above sea level. Access to McConnell Rocks (island) is limited to a long sandy and graveled beach located on the east side and accessible during all tides. McConnell Rocks is located approximately 350' feet from main McConnell Island to the east.