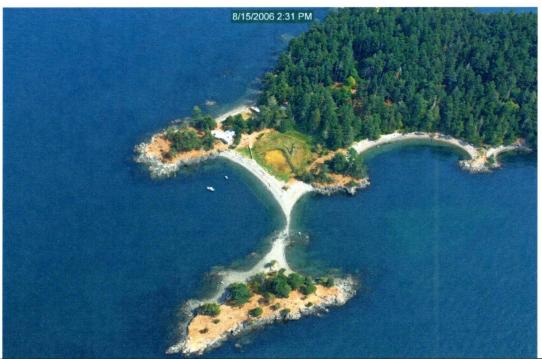

| 08.15.2006 | 14748 | Oblique, | McConnell Rocks,   | McConnell Rocks: | T36N | R3W | Sec.24 |
|------------|-------|----------|--------------------|------------------|------|-----|--------|
|            |       | ESE      | and McConnell      | N48 35' 56.66",  |      |     |        |
|            |       |          | Island to the east | W123 58' 32.20"  |      |     |        |

•

| 10.23.2009 | 2452 | N | McConnell Rocks,   | McConnell Rocks: | T36N | R3W | Sec.24 |
|------------|------|---|--------------------|------------------|------|-----|--------|
|            | ×    |   | and McConnell      | N48 35' 56.66",  |      |     |        |
|            |      |   | Island to the east | W123 58' 32.20"  |      |     |        |