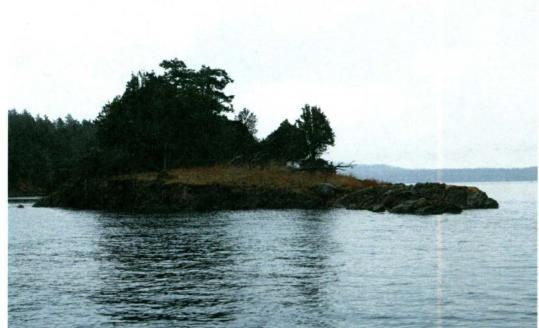

# APPENDIX D – PHOTO LOG (modify form as needed)

Photographer(s): \_ WA Department of Ecology, Bob Wick

Inventory Area Name & No.: 13-30, North Pass and McConnell Rocks

| Date       | Frame # | Camera<br>Direction | Description                                             | GPS/UTM Location                                       | Township | Range | Sec.   |
|------------|---------|---------------------|---------------------------------------------------------|--------------------------------------------------------|----------|-------|--------|
| 08.15.2006 | 14746   | Oblique,<br>WSW     | McConnell Rocks,<br>and McConnell<br>Island to the east | McConnell Rocks:<br>N48 35' 56.66",<br>W123 58' 32.20" | T36N     | R3W   | Sec.24 |
| 08.15.2006 | 14748   | Oblique,<br>ESE     | McConnell Rocks,<br>and McConnell<br>Island to the east | McConnell Rocks:<br>N48 35' 56.66",<br>W123 58' 32.20" | T36N     | R3W   | Sec.24 |
| 10.23.2009 | 2452    | N                   | McConnell Rocks,<br>and McConnell<br>Island to the east | McConnell Rocks:<br>N48 35' 56.66",<br>W123 58' 32.20" | T36N     | R3W   | Sec.24 |
| 10.23.2009 | 2455    | NE                  | McConnell Rocks,                                        | McConnell Rocks:<br>N48 35' 56.66",<br>W123 58' 32.20" | T36N     | R3W   | Sec.24 |
| 10.23.2009 | 2457    | S                   | McConnell Rocks,<br>north shore line                    | McConnell Rocks:<br>N48 35' 56.66",<br>W123 58' 32.20" | T36N     | R3W   | Sec.24 |
| 10.23.2009 | 2459    | SW                  | McConnell Rocks, east shore line                        | McConnell Rocks:<br>N48 35' 56.66",<br>W123 58' 32.20" | T36N     | R3W   | Sec.24 |
| 10.23.2009 | 2462    | SW                  | McConnell Rocks, east shore line                        | McConnell Rocks:<br>N48 35' 56.66",<br>W123 58' 32.20" | T36N     | R3W   | Sec.24 |
| 08.15.2006 | 14755   | Oblique,<br>W       | North Pass Rock                                         | North Pass Rock:<br>N48 36' 26.28",<br>W123 1' 0.11"   | T36N     | R3W   | Sec.13 |
|            |         |                     |                                                         |                                                        |          |       |        |
|            |         |                     |                                                         |                                                        |          |       |        |

Rock: N48 36' 26.28", W123 1' 0.11"

Topography: North Pass Rock is less than 1 acre, flat, and located on the northern most end, section of Reef Island. McConnell Rocks (island) is approximately 2 acres, flat and roughly 12' feet above sea level. Access to McConnell Rocks (island) is limited to a long sandy and graveled beach located on the east side and accessible during all tides. McConnell Rocks is located approximately 350' feet from main McConnell Island to the east.