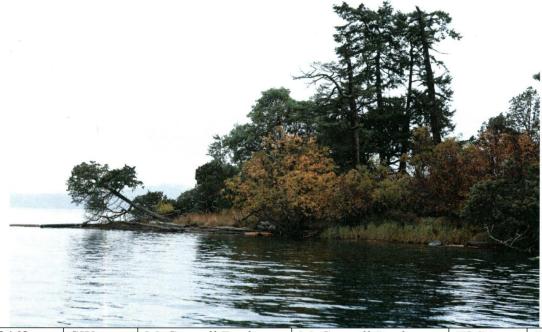

# APPENDIX D – PHOTO LOG (modify form as needed)

Photographer(s): \_ WA Department of Ecology, Bob Wick

Inventory Area Name & No.: 13-30, North Pass and McConnell Rocks

| Date       | Frame # | Camera<br>Direction | Description                                             | GPS/UTM Location                                       | Township | Range | Sec.   |
|------------|---------|---------------------|---------------------------------------------------------|--------------------------------------------------------|----------|-------|--------|
| 08.15.2006 | 14746   | Oblique,<br>WSW     | McConnell Rocks,<br>and McConnell<br>Island to the east | McConnell Rocks:<br>N48 35' 56.66",<br>W123 58' 32.20" | T36N     | R3W   | Sec.24 |
| 08.15.2006 | 14748   | Oblique,<br>ESE     | McConnell Rocks,<br>and McConnell<br>Island to the east | McConnell Rocks:<br>N48 35' 56.66",<br>W123 58' 32.20" | T36N     | R3W   | Sec.24 |
| 10.23.2009 | 2452    | N                   | McConnell Rocks,<br>and McConnell<br>Island to the east | McConnell Rocks:<br>N48 35' 56.66",<br>W123 58' 32.20" | T36N     | R3W   | Sec.24 |
| 10.23.2009 | 2455    | NE                  | McConnell Rocks,                                        | McConnell Rocks:<br>N48 35' 56.66",<br>W123 58' 32.20" | T36N     | R3W   | Sec.24 |
| 10.23.2009 | 2457    | S                   | McConnell Rocks,<br>north shore line                    | McConnell Rocks:<br>N48 35' 56.66",<br>W123 58' 32.20" | T36N     | R3W   | Sec.24 |
| 10.23.2009 | 2459    | SW                  | McConnell Rocks, east shore line                        | McConnell Rocks:<br>N48 35' 56.66",<br>W123 58' 32.20" | T36N     | R3W   | Sec.24 |
| 10.23.2009 | 2462    | SW                  | McConnell Rocks, east shore line                        | McConnell Rocks:<br>N48 35' 56.66",<br>W123 58' 32.20" | T36N     | R3W   | Sec.24 |
| 08.15.2006 | 14755   | Oblique,<br>W       | North Pass Rock                                         | North Pass Rock:<br>N48 36' 26.28",<br>W123 1' 0.11"   | T36N     | R3W   | Sec.13 |
|            |         |                     |                                                         |                                                        |          |       |        |
|            |         |                     |                                                         |                                                        |          |       |        |

<u>Vegetation Features:</u> North Pass supports diverse variety of seaweeds. McConnell Rocks support a diverse variety of grasses, lichens, mosses, and trees; Douglas Firs, Pacifica Maritime Junipers and small shrubs.