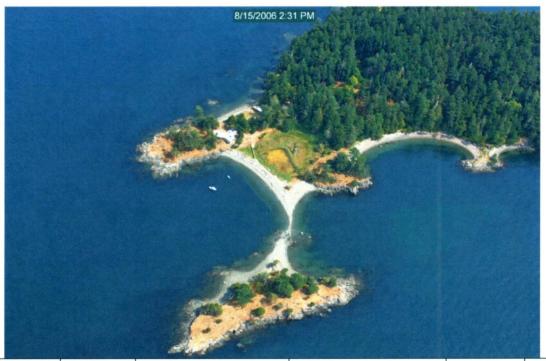

# APPENDIX D – PHOTO LOG (modify form as needed)

Photographer(s): \_ WA Department of Ecology, Bob Wick

Inventory Area Name & No.: 13-30, North Pass and McConnell Rocks

| Date       | Frame # | Camera<br>Direction | Description                                             | GPS/UTM Location                                       | Township | Range | Sec.   |
|------------|---------|---------------------|---------------------------------------------------------|--------------------------------------------------------|----------|-------|--------|
| 08.15.2006 | 14746   | Oblique,<br>WSW     | McConnell Rocks,<br>and McConnell<br>Island to the east | McConnell Rocks:<br>N48 35' 56.66",<br>W123 58' 32.20" | T36N     | R3W   | Sec.24 |
| 08.15.2006 | 14748   | Oblique,<br>ESE     | McConnell Rocks,<br>and McConnell<br>Island to the east | McConnell Rocks:<br>N48 35' 56.66",<br>W123 58' 32.20" | T36N     | R3W   | Sec.24 |
| 10.23.2009 | 2452    | N                   | McConnell Rocks,<br>and McConnell<br>Island to the east | McConnell Rocks:<br>N48 35' 56.66",<br>W123 58' 32.20" | T36N     | R3W   | Sec.24 |
| 10.23.2009 | 2455    | NE                  | McConnell Rocks,                                        | McConnell Rocks:<br>N48 35' 56.66",<br>W123 58' 32.20" | T36N     | R3W   | Sec.24 |
| 10.23.2009 | 2457    | S                   | McConnell Rocks,<br>north shore line                    | McConnell Rocks:<br>N48 35' 56.66",<br>W123 58' 32.20" | T36N     | R3W   | Sec.24 |
| 10.23.2009 | 2459    | SW                  | McConnell Rocks, east shore line                        | McConnell Rocks:<br>N48 35' 56.66",<br>W123 58' 32.20" | T36N     | R3W   | Sec.24 |
| 10.23.2009 | 2462    | SW                  | McConnell Rocks, east shore line                        | McConnell Rocks:<br>N48 35' 56.66",<br>W123 58' 32.20" | T36N     | R3W   | Sec.24 |
| 08.15.2006 | 14755   | Oblique,<br>W       | North Pass Rock                                         | North Pass Rock:<br>N48 36' 26.28",<br>W123 1' 0.11"   | T36N     | R3W   | Sec.13 |
|            |         |                     |                                                         |                                                        |          |       |        |
|            |         |                     |                                                         |                                                        |          |       |        |

7/3/2007

|            | The second secon |          |                    |                  |      |     |        |
|------------|--------------------------------------------------------------------------------------------------------------------------------------------------------------------------------------------------------------------------------------------------------------------------------------------------------------------------------------------------------------------------------------------------------------------------------------------------------------------------------------------------------------------------------------------------------------------------------------------------------------------------------------------------------------------------------------------------------------------------------------------------------------------------------------------------------------------------------------------------------------------------------------------------------------------------------------------------------------------------------------------------------------------------------------------------------------------------------------------------------------------------------------------------------------------------------------------------------------------------------------------------------------------------------------------------------------------------------------------------------------------------------------------------------------------------------------------------------------------------------------------------------------------------------------------------------------------------------------------------------------------------------------------------------------------------------------------------------------------------------------------------------------------------------------------------------------------------------------------------------------------------------------------------------------------------------------------------------------------------------------------------------------------------------------------------------------------------------------------------------------------------------|----------|--------------------|------------------|------|-----|--------|
| 08.15.2006 | 14746                                                                                                                                                                                                                                                                                                                                                                                                                                                                                                                                                                                                                                                                                                                                                                                                                                                                                                                                                                                                                                                                                                                                                                                                                                                                                                                                                                                                                                                                                                                                                                                                                                                                                                                                                                                                                                                                                                                                                                                                                                                                                                                          | Oblique, | McConnell Rocks,   | McConnell Rocks: | T36N | R3W | Sec.24 |
|            |                                                                                                                                                                                                                                                                                                                                                                                                                                                                                                                                                                                                                                                                                                                                                                                                                                                                                                                                                                                                                                                                                                                                                                                                                                                                                                                                                                                                                                                                                                                                                                                                                                                                                                                                                                                                                                                                                                                                                                                                                                                                                                                                | WSW      | and McConnell      | N48 35' 56.66",  |      |     |        |
|            |                                                                                                                                                                                                                                                                                                                                                                                                                                                                                                                                                                                                                                                                                                                                                                                                                                                                                                                                                                                                                                                                                                                                                                                                                                                                                                                                                                                                                                                                                                                                                                                                                                                                                                                                                                                                                                                                                                                                                                                                                                                                                                                                |          | Island to the east | W123 58' 32.20"  |      |     |        |