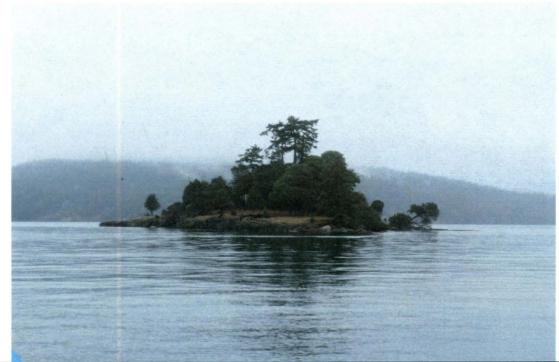

•

| 10.23.2009 | 2452 | N | McConnell Rocks,   | McConnell Rocks: | T36N | R3W | Sec.24 |
|------------|------|---|--------------------|------------------|------|-----|--------|
|            | ×    |   | and McConnell      | N48 35' 56.66",  |      |     |        |
|            |      |   | Island to the east | W123 58' 32.20"  |      |     |        |

|            |      |    |                  |                  |      | 485 855 855 855 855 |        |
|------------|------|----|------------------|------------------|------|---------------------|--------|
| 10.23.2009 | 2455 | NE | McConnell Rocks, | McConnell Rocks: | T36N | R3W                 | Sec.24 |
|            |      |    |                  | N48 35' 56.66",  |      |                     |        |
|            |      |    |                  | W123 58' 32.20"  |      |                     |        |