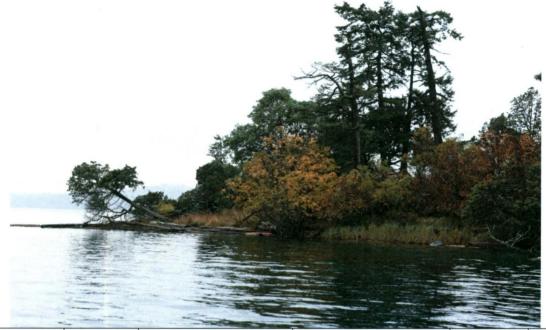

| 08.15.2006 | 14748 | Oblique, | McConnell Rocks,   | McConnell Rocks: | T36N | R3W | Sec.24 |
|------------|-------|----------|--------------------|------------------|------|-----|--------|
|            |       | ESE      | and McConnell      | N48 35' 56.66",  |      |     |        |
|            |       |          | Island to the east | W123 58' 32.20"  |      |     |        |

•

| 10.23.2009 | 2452 | N | McConnell Rocks,   | McConnell Rocks: | T36N | R3W | Sec.24 |
|------------|------|---|--------------------|------------------|------|-----|--------|
|            | ×    |   | and McConnell      | N48 35' 56.66",  |      |     |        |
|            |      |   | Island to the east | W123 58' 32.20"  |      |     |        |