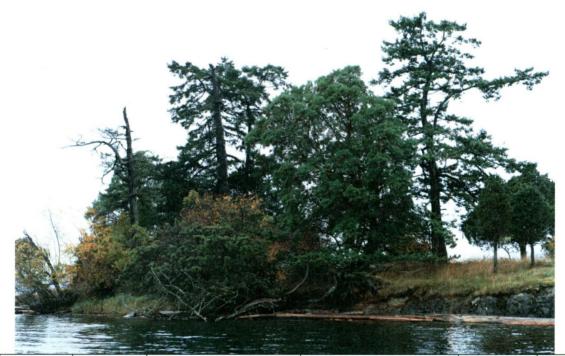

# APPENDIX D – PHOTO LOG (modify form as needed)

Photographer(s): \_ WA Department of Ecology, Bob Wick

Inventory Area Name & No.: 13-30, North Pass and McConnell Rocks

| Date       | Frame # | Camera<br>Direction | Description                                             | GPS/UTM Location                                       | Township | Range | Sec.   |
|------------|---------|---------------------|---------------------------------------------------------|--------------------------------------------------------|----------|-------|--------|
| 08.15.2006 | 14746   | Oblique,<br>WSW     | McConnell Rocks,<br>and McConnell<br>Island to the east | McConnell Rocks:<br>N48 35' 56.66",<br>W123 58' 32.20" | T36N     | R3W   | Sec.24 |
| 08.15.2006 | 14748   | Oblique,<br>ESE     | McConnell Rocks,<br>and McConnell<br>Island to the east | McConnell Rocks:<br>N48 35' 56.66",<br>W123 58' 32.20" | T36N     | R3W   | Sec.24 |
| 10.23.2009 | 2452    | N                   | McConnell Rocks,<br>and McConnell<br>Island to the east | McConnell Rocks:<br>N48 35' 56.66",<br>W123 58' 32.20" | T36N     | R3W   | Sec.24 |
| 10.23.2009 | 2455    | NE                  | McConnell Rocks,                                        | McConnell Rocks:<br>N48 35' 56.66",<br>W123 58' 32.20" | T36N     | R3W   | Sec.24 |
| 10.23.2009 | 2457    | S                   | McConnell Rocks,<br>north shore line                    | McConnell Rocks:<br>N48 35' 56.66",<br>W123 58' 32.20" | T36N     | R3W   | Sec.24 |
| 10.23.2009 | 2459    | SW                  | McConnell Rocks, east shore line                        | McConnell Rocks:<br>N48 35' 56.66",<br>W123 58' 32.20" | T36N     | R3W   | Sec.24 |
| 10.23.2009 | 2462    | SW                  | McConnell Rocks, east shore line                        | McConnell Rocks:<br>N48 35' 56.66",<br>W123 58' 32.20" | T36N     | R3W   | Sec.24 |
| 08.15.2006 | 14755   | Oblique,<br>W       | North Pass Rock                                         | North Pass Rock:<br>N48 36' 26.28",<br>W123 1' 0.11"   | T36N     | R3W   | Sec.13 |
|            |         |                     |                                                         |                                                        |          |       |        |
|            |         |                     |                                                         |                                                        |          |       |        |

<u>Vegetation Features:</u> North Pass supports diverse variety of seaweeds. McConnell Rocks support a diverse variety of grasses, lichens, mosses, and trees; Douglas Firs, Pacifica Maritime Junipers and small shrubs.