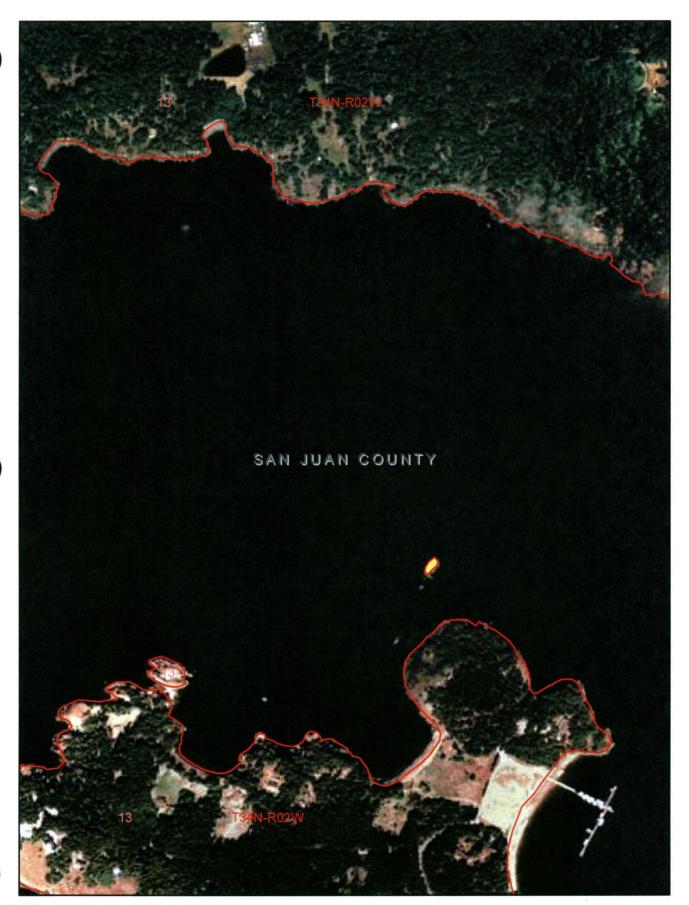

DESCRIPTION OF CURRENT CONDITIONS: (Include land ownership, location, topography, vegetation features and summary of major human uses/activities).

Ownership: BLM ownership

Location: N 48 26' 24.32", W 122 52' 41.10"

Topography: The largest of the group is fully exposed at mean and higher tides. Total acreage for grouping of rocks is approximately ½ acre.

Vegetation Features: The largest of the rocks has minor grasses, and lichens with a small metal bent post which currently acts as a bird rest. Bent metal post can be easily removed.

Major human uses/ activities: Recreational boating both motorized and nonmotorized does occur in the area. Wildlife viewing is excellent in this area for seabirds, marine mammals and other species. Photography is excellent in this area. Sea Kayaking is also excellent in this area. Fishing, crabbing and clam digging are popular activities which occur in the immediate area.

Other items: There are several USFW, San Juan Marine National Wildlife Refuge Islands nearby within 1-2 miles.

(2) Is the unit in a natural condition?

Yes X

No

N/A

Description: Unnamed Rocks, (Mackaye Harbor) all appear natural and are in a natural condition, besides the small bent metal post. The bent metal post can be easily removed.

13-72, Unnamed Rocks, Mackaye Harbor N48 26'24.329", W 122.52'41.101"