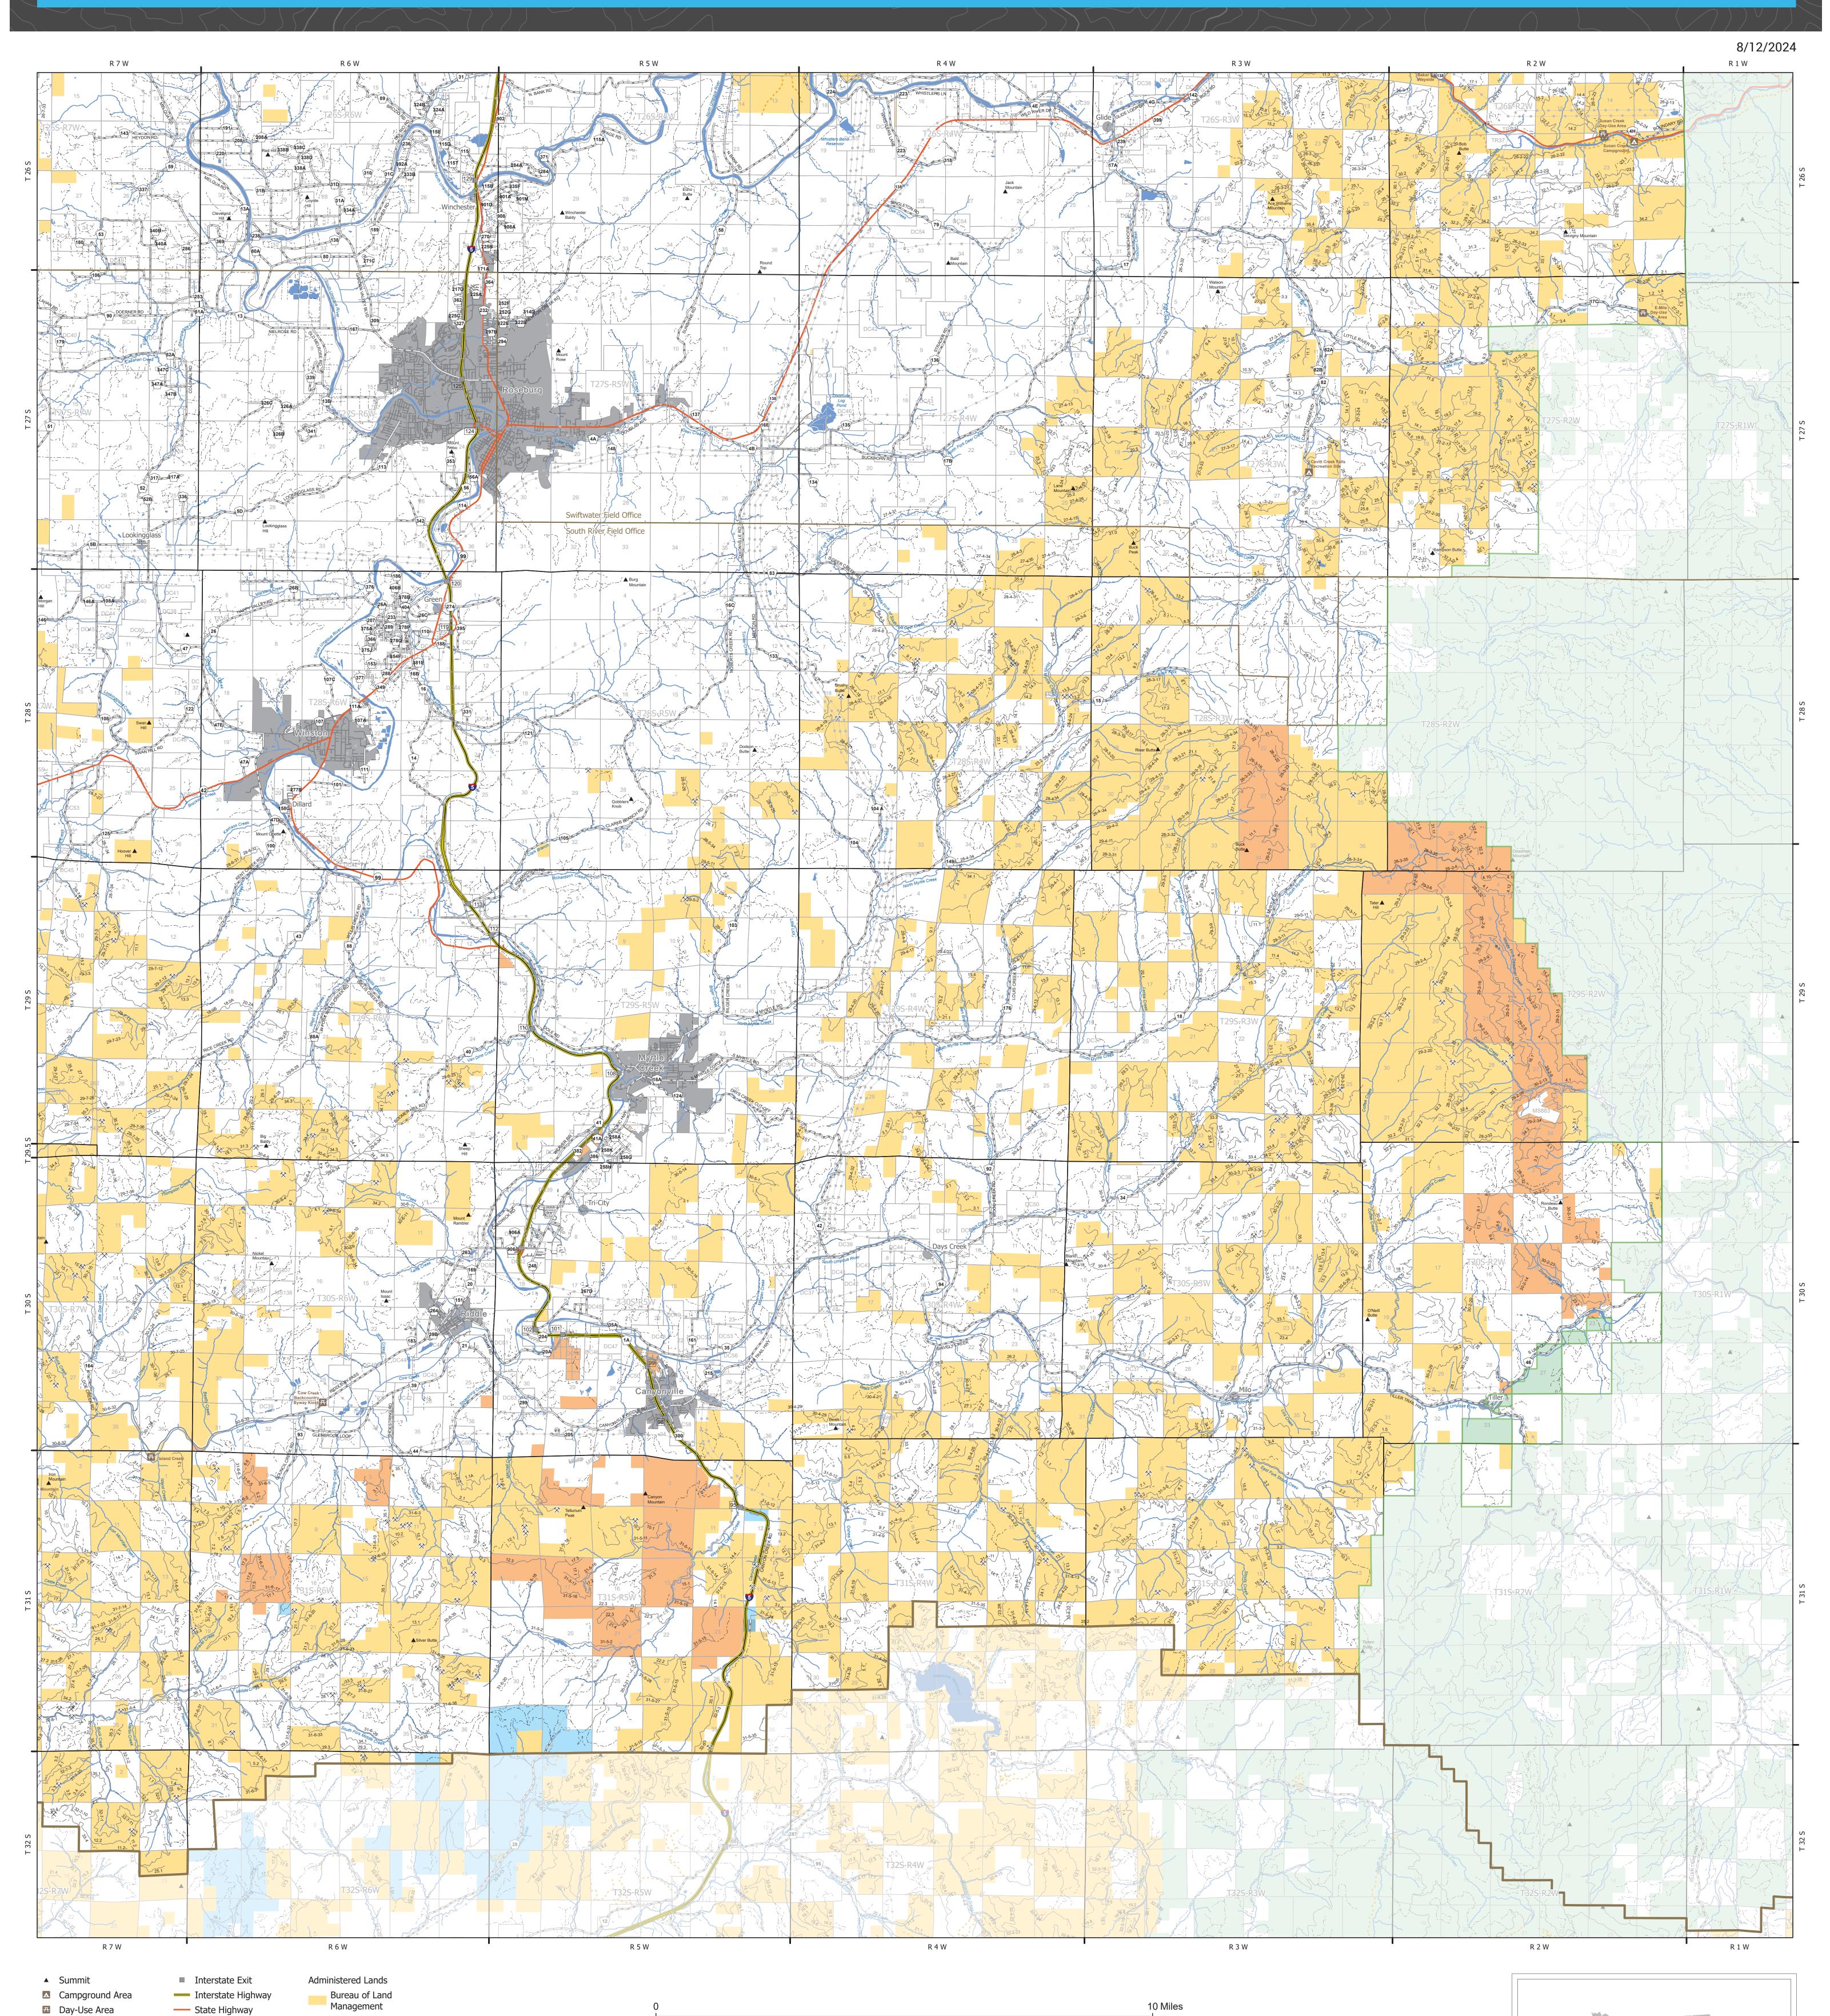

State Highway

--- County Roads

— Paved Road

---- Rocked Road

Surface

Transmission Line

---- Trail

Native or Unkown Road

☆ Rock Quarry

Lake or Reservoir

سر Stream

U.S. Forest Service

Local Government

State

Bureau of Indian Affairs

District Office Boundary

Field Office Boundary

## BLM Roseburg District Transportation Map - Southeast

Bureau of Land Management Roseburg District 777 NW Garden Valley Blvd Roseburg, OR 97471 (541) 440-4930

10 Kilometers

No warranty is made by the Bureau of Land Management as to the accuracy, reliability, or completeness of this map or the data displayed for individual use or aggregate use with other data.