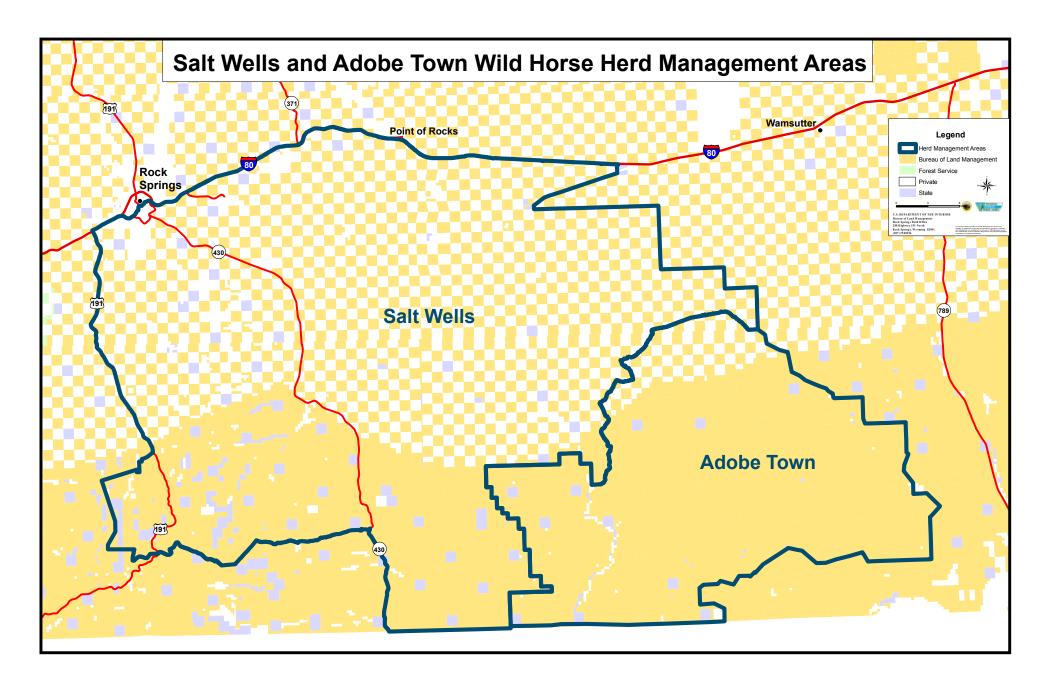

## Adobe Town/Salt Wells Creek Herd Management Area Land Ownership

Table 1. Adobe Town and Salt Wells Creek HMAs

| Herd Management Area Name | Federal Acres | Private Acres |
|---------------------------|---------------|---------------|
| Salt Wells Creek          | 690,400       | 480,308       |
| Adobe Town                | 417,916       | 30,000        |
| Total Acres               | 1,108,316     | 510,308       |
| Total Complex Acres       | 1,618,624     |               |

- Two major landowners are within the ATSW complex. They are Rock Springs Grazing Association and Union Pacific Land Resources doing business as Anadarko E&P Company LLP
- There are approximately 20 other landowners that have less than 10,000 acres each.

See map on back