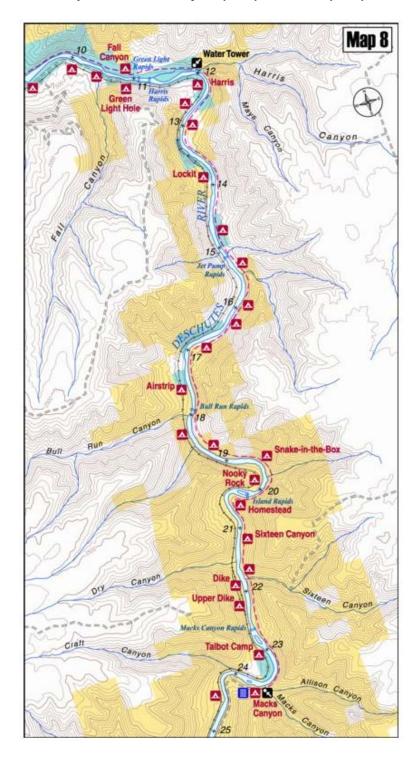

Map 8: Sixteen Canyon (21.3) to Harris (12.0)

| River<br>Mile | Description - Map 8                                                            |
|---------------|--------------------------------------------------------------------------------|
| 21.3          | Sixteen Canyon: Campsite, large group, toilet, good shade.                     |
| 20.5          | Homestead: Two campsites, large groups, toilet, good shade, sandy beach.       |
| 20.3          | Island Rapids                                                                  |
| 19.9          | Nooky Rock: Campsite, medium group, good shade, sandy beach.                   |
| 19.5          | Snake-in-the-Box: Campsite, medium group, good shade.                          |
| 18.7          | Campsite: Small group, no shade.                                               |
| 18.4          | Campsite: Medium group, good shade.                                            |
| 18.0          | Bull Run Rapids, Class II: Roller coaster waves.                               |
| 17.7          | Airstrip: Campsite, medium group, toilet, no shade.                            |
| 16.7          | Campsite: Medium group, no shade, sandy beach.                                 |
| 16.2          | Two Campsites: Small groups, some shade, sandy beach.                          |
| 15.9          | Campsite: Medium group, limited shade.                                         |
| 15.4          | Campsite: Small group, limited shade.                                          |
| 15.2          | Jet Pump Rapids, Class II+: Roller coaster waves.                              |
| 14.8          | Three Campsites: Medium groups, limited shade.                                 |
| 13.8          | Lockit: Two campsites, large / medium groups, toilet, good shade, sandy beach. |
| 13.0          | Campsite: Medium group, good shade.                                            |
| 12.6          | Campsite: Small group, good shade, sandy beach, hidden in trees.               |
| 12.0          | Harris: Two campsites, large / medium groups, toilet, no shade.                |