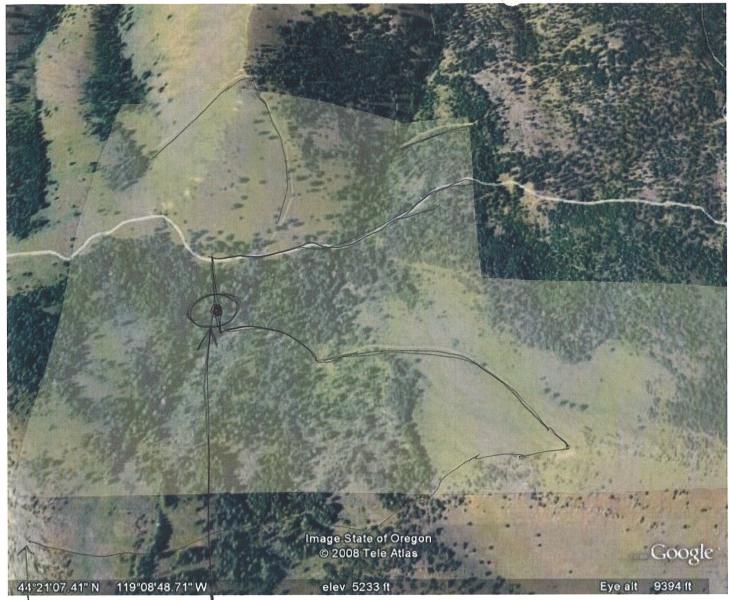

Route Name and/or Identifier: Unknown

- I. LOCATION: Please refer to attached maps and photo and BLM corporate data (GIS). Route begins in T 14 S, R 30 E, Section 17, NE ¼ of the SW ¼ and crosses the unit from east to west. A spur comes off of the route in the SW 1/4 of the SW ¼ and heads south for about 1/8 mile before turning east and continuing till it ends near the south boundary of the unit at the USFS boundary. Total mileage of the route is approximately 1.5 miles.
- **II. CURRENT PURPOSE OF ROUTE:** Hunting access for adjacent landowner and guests, fence maintenance, annual livestock turn-out and retrieval for grazing lease.

T14S, R30E, section 17, SW ½ 10/16/2008

Capsulte ClC. - See Google EarthMap

OR-054-039

cinnals ar

N

1

Photo Point - Looking North

OR:054-039 Capsutte Creek