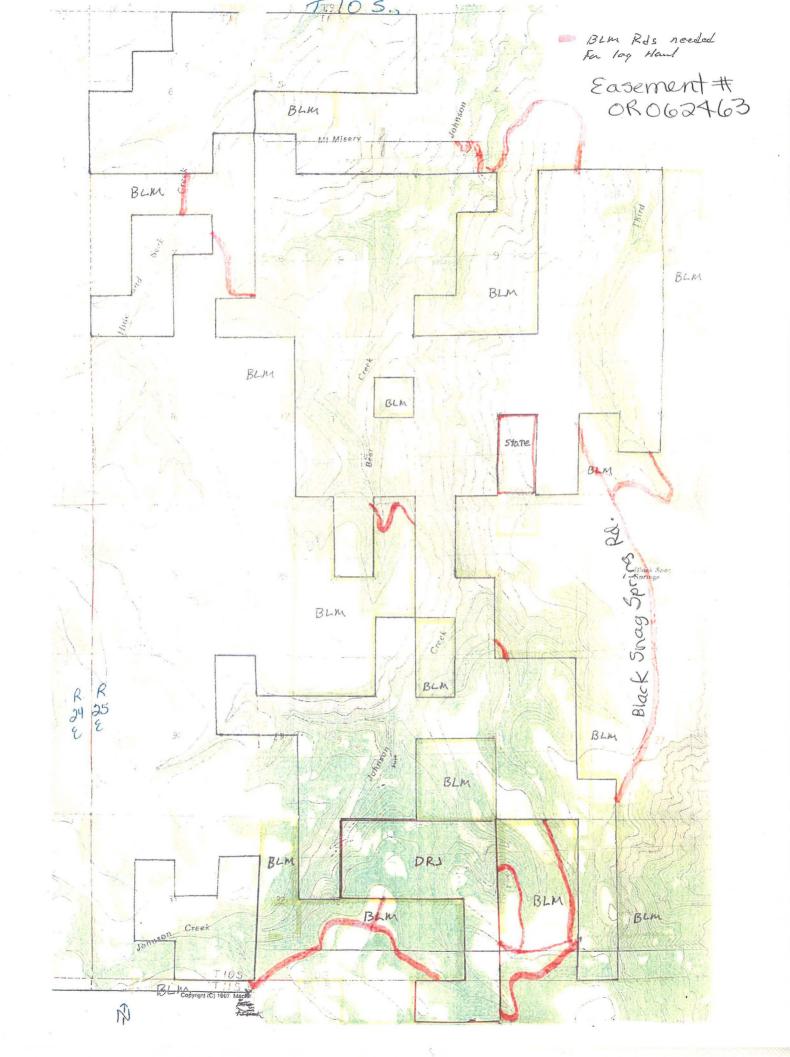

#### **Description of Current Conditions**

The original inventory made note of the road ROW (OR 011269) to the Mt. Misery communications site, which is still an active ROW. The original inventory also noted two small sections of way located in T. 10 S., R. 25 E., Section 15, which have now become part of a road ROW (OR 062463). The inventory did not note a road in the vicinity of the current Black Snags Road, so it appears to have been constructed since the original inventory was completed in 1980.

Route Name and/or Identifier: Route A, BLM FAMS Road # 7542-B0, known locally as Black Snag Spring Road (shown as Route A on Map 1).

- **I. LOCATION:** Please refer to attached map and BLM corporate data (GIS). Route begins where it enters public lands in T. 10 S., R 25 E., Section 27, travels approximately 2 miles to the north and exists public lands in T. 10 S., R 25 E., Section 16. This road is BLM Road #7542-B0 named as "Black Snag Spring Road" in the BLM FAMS data system. There is also a ½ mile spur that leaves the main road in Section 15 and travels to the east, then north where it exits public lands. The spur is part of a road ROW, but is not part of the BLM FAMS road system.
- II. CURRENT PURPOSE OF ROUTE: Provides access for commercial timber hauling from adjacent private lands, for grazing management and for BLM administrative use.

| III.ROAD RIGHT-OF-WAY:                                                                           |
|--------------------------------------------------------------------------------------------------|
| Yes <u>X</u> No Unknown                                                                          |
| This route is a 15 foot wide BLM ROW (OR 062463) for timber hauling from adjacent private lands. |
| IV. CONSTRUCTION                                                                                 |
| Yes <u>X</u> No                                                                                  |
| Examples:  Paved Bladed X Graveled X - a short section Roadside Berms Cut/Fill Other             |
| V. IMPROVEMENTS                                                                                  |
| Yes No Unknown X                                                                                 |
| By Hand Tools By Machine                                                                         |

### 1. Realty Program

- a. Master Title Plats: T. 9 S., R. 26 E., T. 10 S., R. 26 E., T. 10 S., R. 25 E.
- b. Case File for ROW (OR 011269) (OR 062463)