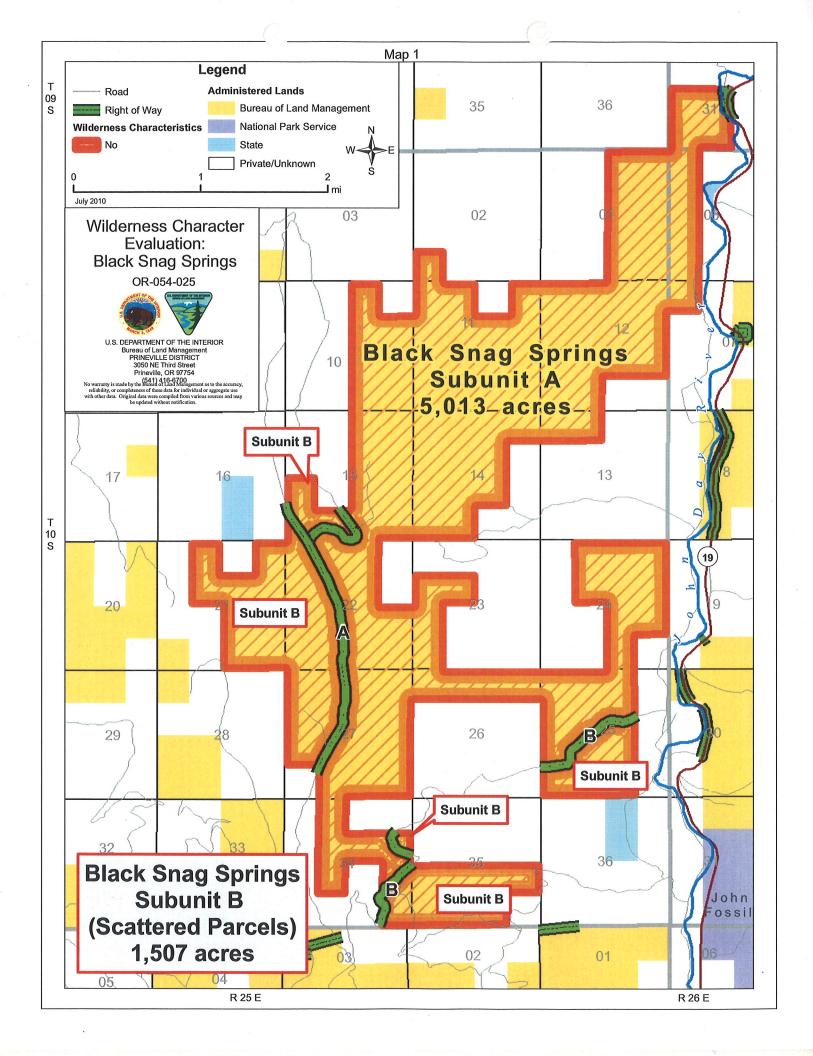

| Unit#/<br>Name                                  | Size<br>(acres) | Natural<br>Condition?<br>Y/N/NA | Outstanding<br>Solitude?<br>Y/N/NA | Outstanding Primitive & Unconfined Recreation? Y/N/NA | Supplemental<br>Values?<br>Y/N/NA |
|-------------------------------------------------|-----------------|---------------------------------|------------------------------------|-------------------------------------------------------|-----------------------------------|
| Black Snag<br>Springs<br>Subunit A              | 5,013           | Y                               | N                                  | N                                                     | Y                                 |
| Black Snag<br>Springs<br>Subunit B<br>Scattered | 1,507           | NA                              | NA                                 | NA                                                    | NA                                |

(1) Describe current conditions: (Include boundary features, land ownership, size, location, topography, vegetation features and summary of major human uses/activities).

The inventory unit is located in Wheeler and Grant Counties, Oregon, approximately 1 miles south of the community of Kimberly. The unit is bordered on the north and south by private lands and one small state parcel, and on the east and west by all private lands. The unit is split into two subunits, Subunit A, which is the largest, and Subunit B which is made up of five small scattered parcels that are each cut off from Subunit A by various ROWs. Each of the small scattered parcels in Subunit B lacks sufficient size to be considered as wilderness, and does not meet one of the exceptions for small size.

### The Unit is divided into two Subunits, A and B:

Subunit A is bordered on the east by a road ROW (OR 062463), a portion of which is also a BLM-maintained FAMS Road (Black Snag Springs Road # 7542 B0), on the south by two sections of a 100 foot wide road ROW (OR 011269) which provides access to an FAA communications site, and private lands, and is bordered elsewhere by private lands. The communication site is located outside of the unit. Subunit A is 5,013 acres in size.

Subunit B consists of scattered parcels that are cut off from Subunit a by road ROWs (OR 011269) and (OR 011269). The combined acreage of the scattered parcels in Subunit B is 1,507 acres.

Each of the small scattered parcels that make up Subunit B lacks sufficient size to be considered as wilderness and does not meet one of the exceptions for small size. For this reason, Subunit B is not discussed further in this document.

Route Name and/or Identifier: Route A, BLM FAMS Road # 7542-B0, known locally as Black Snag Spring Road (shown as Route A on Map 1).

- **I. LOCATION:** Please refer to attached map and BLM corporate data (GIS). Route begins where it enters public lands in T. 10 S., R 25 E., Section 27, travels approximately 2 miles to the north and exists public lands in T. 10 S., R 25 E., Section 16. This road is BLM Road #7542-B0 named as "Black Snag Spring Road" in the BLM FAMS data system. There is also a ½ mile spur that leaves the main road in Section 15 and travels to the east, then north where it exits public lands. The spur is part of a road ROW, but is not part of the BLM FAMS road system.
- II. CURRENT PURPOSE OF ROUTE: Provides access for commercial timber hauling from adjacent private lands, for grazing management and for BLM administrative use.

Route Name and/or Identifier: Route B, known locally as the Vortec Road (shown as Route B on Map 1)

- I. LOCATION: Please refer to attached map and BLM corporate data (GIS). Three sections of this route cross the unit. The route begins in T. 10 S., R 25 E., Section 25 where it enters the unit and travels southwest for approximately ¾ mile before existing the unit at Section 26. The route re-enters the unit in Section 34 and travels in and out of the unit for another mile before exiting the unit for the final time in T. 11 S, R. 25 E., Section 3.
- II. CURRENT PURPOSE OF ROUTE: Provides administrative access to the Mount Misery Communication site (Vortec Site), access for grazing management, and BLM administrative use.