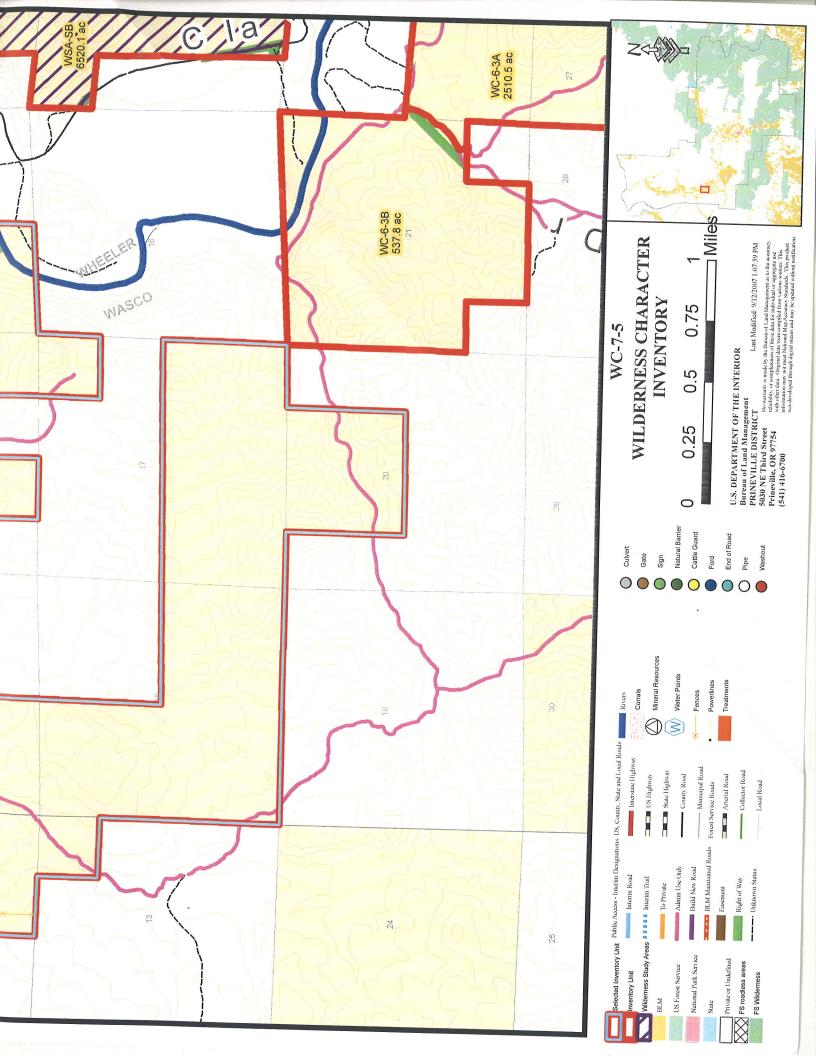

| Check One:                                                                                                                                                                                                                                                                                                                                                                                        |
|---------------------------------------------------------------------------------------------------------------------------------------------------------------------------------------------------------------------------------------------------------------------------------------------------------------------------------------------------------------------------------------------------|
| $\underline{X}$ Area reviewed lacks sufficient size and does not meet one of the exceptions for small size.                                                                                                                                                                                                                                                                                       |
| The area-or a portion of the area-has wilderness character.                                                                                                                                                                                                                                                                                                                                       |
| The area does not have wilderness character.                                                                                                                                                                                                                                                                                                                                                      |
| (1) Describe current conditions: (Include boundary features, land ownership, size, location, copography, vegetation features and summary of major human uses/activities).                                                                                                                                                                                                                         |
| The inventory unit is located in Wasco County, Oregon, south of State Route 218, adjacent to the community of Clarno. The unit is bordered on the north by a paved highway, State Route 218, and on all other sides by private lands. At 3,993 acres in size, the Clarno South unit lacks sufficient size to be considered as wilderness, and does not meet one of the exceptions for small size. |
| <b>Location of Unit</b> : Portions or all of public lands in T 7 S., R 18 E. section 36; T 7 S., R 19 E., Section 31; T 8 S., R 18 E., Sections 1, 12, and 13; T 8 S., R 19 E., Sections 4, 5, 6, 7, 8, 9, 17, 18, 20.                                                                                                                                                                            |
| (2) Is the unit in a natural condition?  Yes No NA_X  Describe:                                                                                                                                                                                                                                                                                                                                   |
| (3) Does the unit have outstanding opportunities for solitude?  Yes No NA _X  Description:                                                                                                                                                                                                                                                                                                        |
| (4) Does the unit have outstanding opportunities for primitive and unconfined recreation?  Yes No NAX  Description:                                                                                                                                                                                                                                                                               |
| (5) Does the unit have supplemental values?  Yes No NAX  Description:                                                                                                                                                                                                                                                                                                                             |