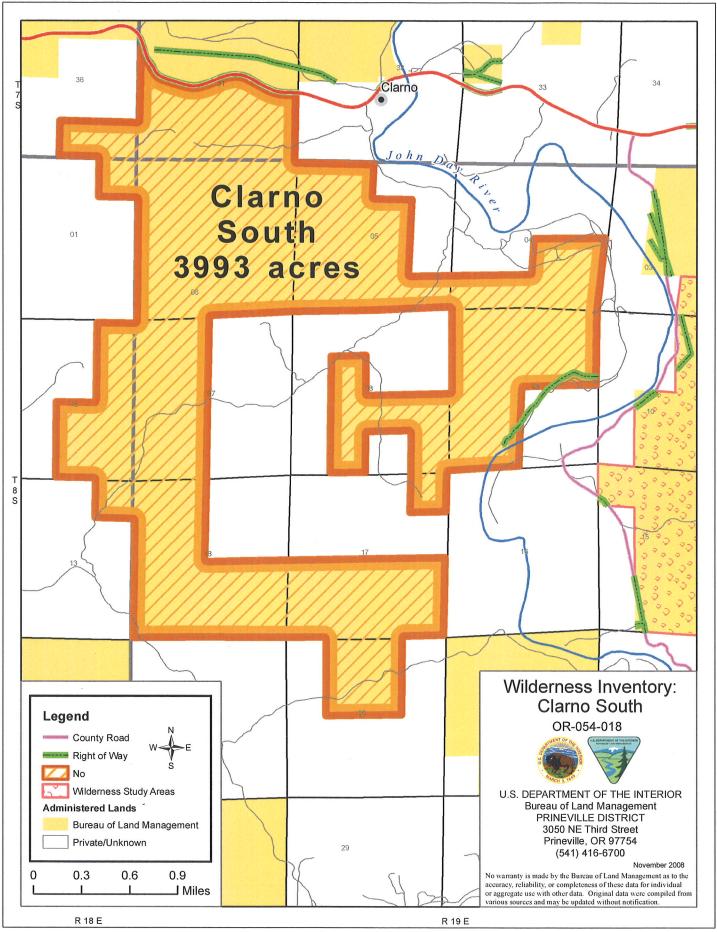

| Check One:                                                                                                                                                                                                                                                                                                                                                                                        |
|---------------------------------------------------------------------------------------------------------------------------------------------------------------------------------------------------------------------------------------------------------------------------------------------------------------------------------------------------------------------------------------------------|
| $\underline{X}$ Area reviewed lacks sufficient size and does not meet one of the exceptions for small size.                                                                                                                                                                                                                                                                                       |
| The area-or a portion of the area-has wilderness character.                                                                                                                                                                                                                                                                                                                                       |
| The area does not have wilderness character.                                                                                                                                                                                                                                                                                                                                                      |
| (1) Describe current conditions: (Include boundary features, land ownership, size, location, copography, vegetation features and summary of major human uses/activities).                                                                                                                                                                                                                         |
| The inventory unit is located in Wasco County, Oregon, south of State Route 218, adjacent to the community of Clarno. The unit is bordered on the north by a paved highway, State Route 218, and on all other sides by private lands. At 3,993 acres in size, the Clarno South unit lacks sufficient size to be considered as wilderness, and does not meet one of the exceptions for small size. |
| <b>Location of Unit</b> : Portions or all of public lands in T 7 S., R 18 E. section 36; T 7 S., R 19 E., Section 31; T 8 S., R 18 E., Sections 1, 12, and 13; T 8 S., R 19 E., Sections 4, 5, 6, 7, 8, 9, 17, 18, 20.                                                                                                                                                                            |
| (2) Is the unit in a natural condition?  Yes No NA_X  Describe:                                                                                                                                                                                                                                                                                                                                   |
| (3) Does the unit have outstanding opportunities for solitude?  Yes No NA _X  Description:                                                                                                                                                                                                                                                                                                        |
| (4) Does the unit have outstanding opportunities for primitive and unconfined recreation?  Yes No NAX  Description:                                                                                                                                                                                                                                                                               |
| (5) Does the unit have supplemental values?  Yes No NAX  Description:                                                                                                                                                                                                                                                                                                                             |

### The BLM has identified the following man-made features:

A road forms a portion of the northern boundary (OR 01923). This is not within the unit.

Portions of the unit have been leased for potential oil and gas development.

There is an Executive Order (07/2/1910) establishing a 40 acre portion of the unit as a potential power site reserve.

There is a ROW (OR 015772) which crosses a portion of the unit.