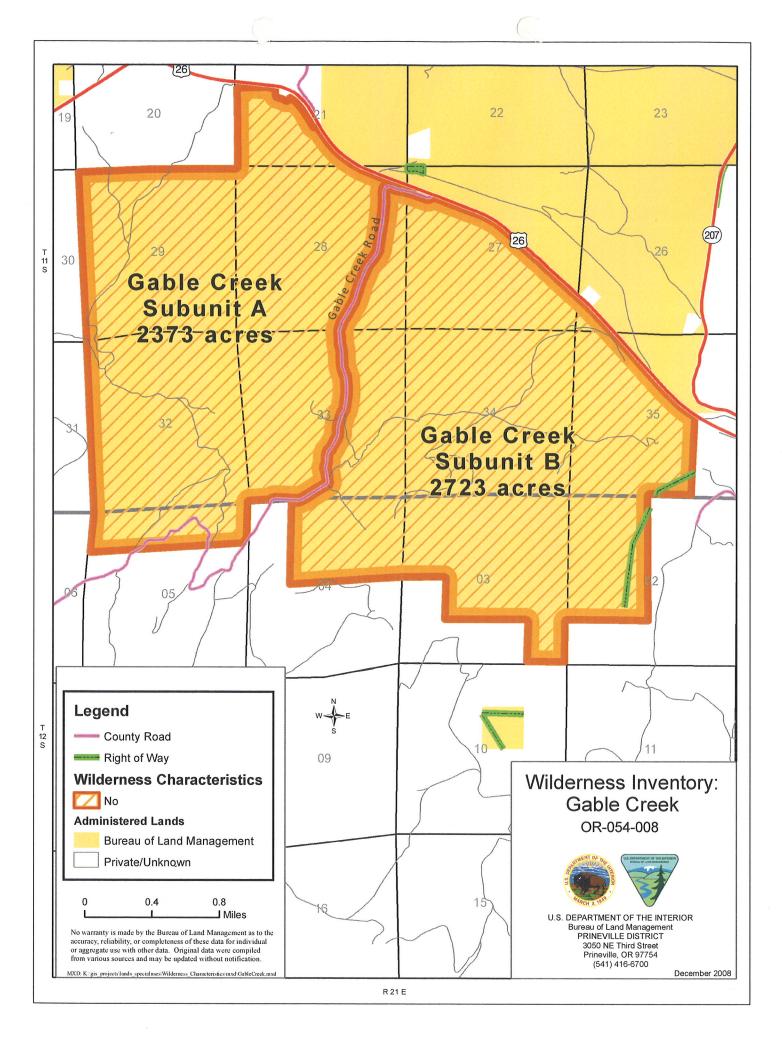

The inventory unit is located in Wheeler County, Oregon, south of US Highway 26, approximately two miles west of the town of Mitchell. The north boundary of the unit is a combination of US Highway 26 and private land, and the remaining boundary is private land. The unit is split down the center by a Wheeler County maintained gravel road (Gable Creek Road) which runs north-south through the unit. The two subunits that remain, A (West) at 2,372 acres and B (East) at 2,723 acres, each lack sufficient size to be considered as wilderness and do not meet one of the exceptions for small size.

Location of Subunit A - West: Portions of or all public Lands in T 11 S., R 21 E., Sections 21, 28, 29, 32, 33; T 12 S., R 21 E., Section 5.

Location of Subunit B - East: Portions of or all public Lands in T 11 S., R 21 E., Sections 26, 27, 28, 33, 34, 35; T 12 S., R 21 E., Sections 2, 3, 4.