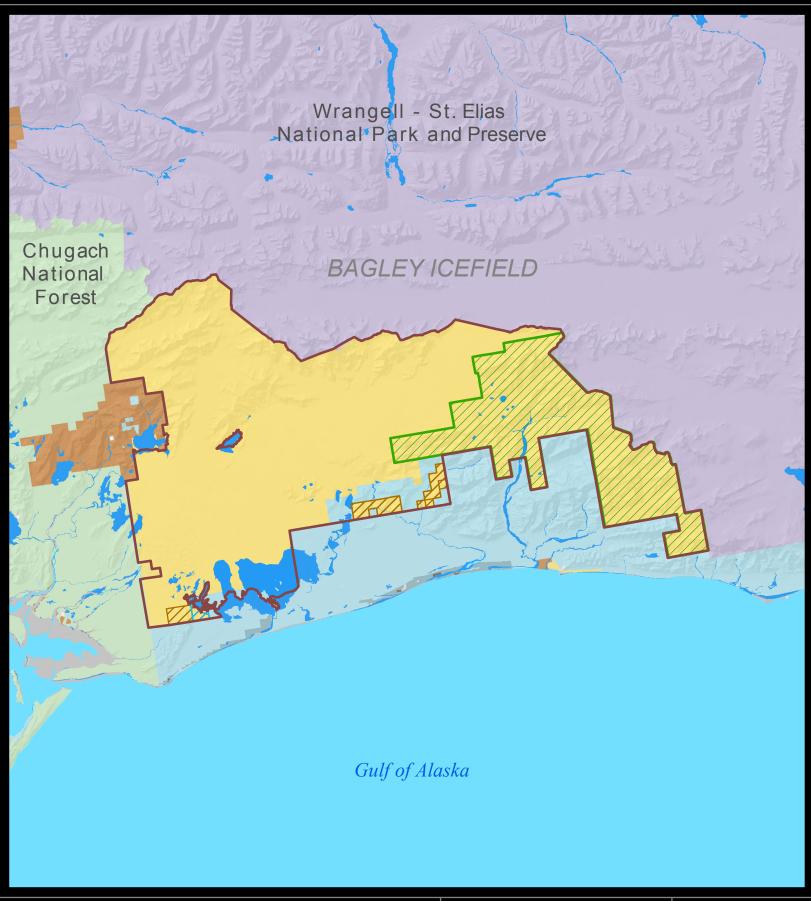

U.S. DEPARTMENT OF THE INTERIOR | BUREAU OF LAND MANAGEMENT | ALASKA

PLO Revocation Area Bering Glacier RNA Native Selected State Selected

Forest Service

National Park Service

as to the accuracy, reliability, or completeness of these data for individua or aggregate use with other data. Original data were compiled from various sources. This information may not meet National Map Accuracy Standards. This product was developed through digital means and may be updated without notification. The information displayed on this map should be used for graphic display only. For official land status information, refer to Cadastral Survey plats, Master Title Plats, and land status case-files