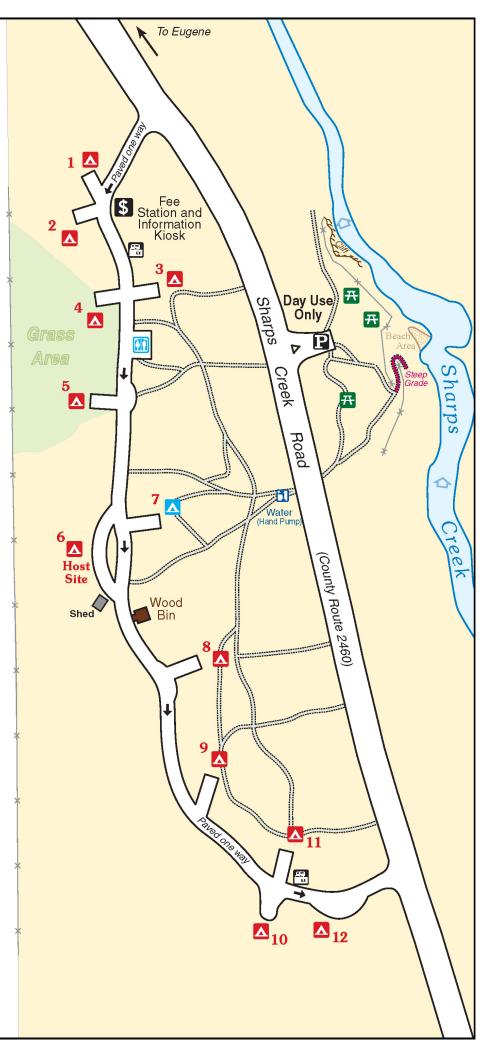

#### **WELCOME TO SHARPS CREEK RECREATION SITE!**

Step off the beaten path and explore a delightful gem nestled in the foothills of the Cascade Mountains with ties to the historic Bohemia Mining District, 40 miles southeast of Cottage Grove. The site offers an intimate, 10-unit campground, day-use picnicking area, and a nearby swimming hole formed naturally among rounded boulders at the base of an overlook extending above Sharps Creek. Cool and delightful waters entice the visitor to swim or simply "dabble" along the bank while enjoying the surrounding beauty of the forest. For those with a penchant for gold panning, the site offers exciting opportunities to try one's skill and luck!

#### **KNOW BEFORE YOU GO**

**CAMPGROUND IS OPEN** Memorial Day weekend through early fall. Fees are charged for campground use; day use at the creek overlook and swimming area is available at no charge.