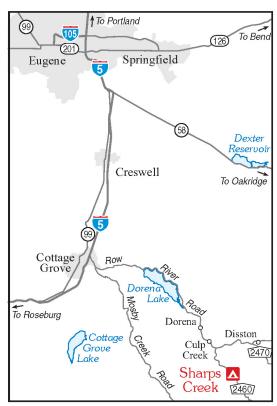

#### **DIRECTIONS**

Take Cottage Grove exit 174 from Interstate Highway 5. Turn left onto Row River Road and follow signs to Dorena Lake (Approximately 4 miles). Continue straight on Shoreview Drive for 6.6 miles to rejoin Row River Road (covered bridge to the right). Continue traveling east 4.2 miles to Sharps Creek Road. Turn right and continue 3.1 miles. The campground is located on the right side of the road; the day use area is on the left.