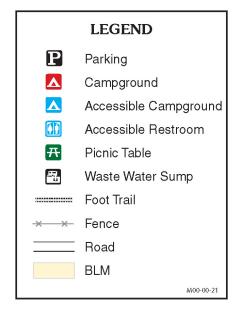

#### **KNOW BEFORE YOU GO**

**CAMPGROUND IS OPEN** Memorial Day weekend through early fall. Fees are charged for campground use; day use at the creek overlook and swimming area is available at no charge.

#### **DIRECTIONS**

Take Cottage Grove exit 174 from Interstate Highway 5. Turn left onto Row River Road and follow signs to Dorena Lake (Approximately 4 miles). Continue straight on Shoreview Drive for 6.6 miles to rejoin Row River Road (covered bridge to the right). Continue traveling east 4.2 miles to Sharps Creek Road. Turn right and continue 3.1 miles. The campground is located on the right side of the road; the day use area is on the left.