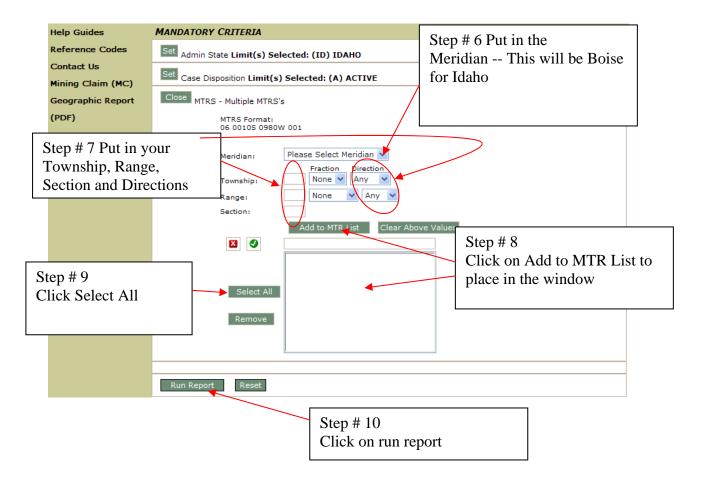

|                                                                                       |               |  |
|                                                                                                                                                                          | Run Report Reset                                                                      |               |  |
| USA.GOV   No Fear Act   DOJ   Disclaimer   About BLM   Notices   Get Adobe Reader@<br>Privacy Policy   FOIA   Kids Policy   Contact Us   Accessibility   Site Map   Home |                                                                                       |               |  |