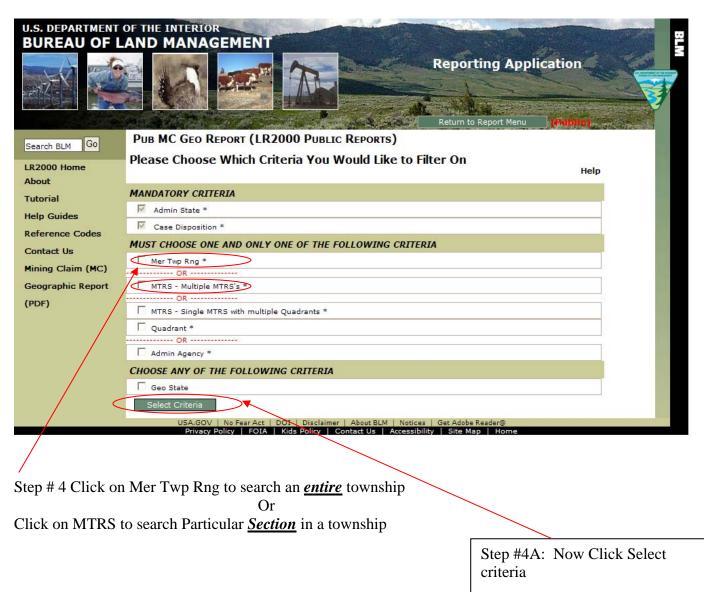

Step # 3 Click on

| Search BLM Go                                                                                                                                                            | PUB MC GEO REPORT (LR2000 PUBLIC REPORTS)                                             | General and a |  |
|--------------------------------------------------------------------------------------------------------------------------------------------------------------------------|---------------------------------------------------------------------------------------|---------------|--|
| LR2000 Home                                                                                                                                                              | Please Set the Limits You Would Like to Filter On                                     |               |  |
| About                                                                                                                                                                    | Help<br>Reports will not be available from 10:00AM to 5:00PM MDT on Saturday, Aug. 16 |               |  |
| Tutorial                                                                                                                                                                 |                                                                                       |               |  |
| Help Guides                                                                                                                                                              | MANDATORY CRITERIA                                                                    |               |  |
| Reference Codes                                                                                                                                                          | Set Admin State Limit(s) Selected: (ID) IDAHO                                         |               |  |
| Contact Us                                                                                                                                                               | Close Case Disposition                                                                |               |  |
| Mining Claim (MC)                                                                                                                                                        | Enter Case Disposition                                                                |               |  |
| Geographic Report                                                                                                                                                        | or Select Case Disposition                                                            |               |  |
| (PDF)                                                                                                                                                                    |                                                                                       |               |  |
|                                                                                                                                                                          | Sort Code Sort Text                                                                   |               |  |
|                                                                                                                                                                          |                                                                                       |               |  |
|                                                                                                                                                                          | C - CLOSED<br>P - PENDING<br>V - VOID                                                 |               |  |
|                                                                                                                                                                          | V - VOID                                                                              |               |  |
|                                                                                                                                                                          |                                                                                       |               |  |
|                                                                                                                                                                          | Set MTRS - Multiple MTRS's                                                            |               |  |
|                                                                                                                                                                          |                                                                                       |               |  |
|                                                                                                                                                                          | Run Report Reset                                                                      |               |  |
| USA.GOV   No Fear Act   DOJ   Disclaimer   About BLM   Notices   Get Adobe Reader@<br>Privacy Policy   FOIA   Kids Policy   Contact Us   Accessibility   Site Map   Home |                                                                                       |               |  |