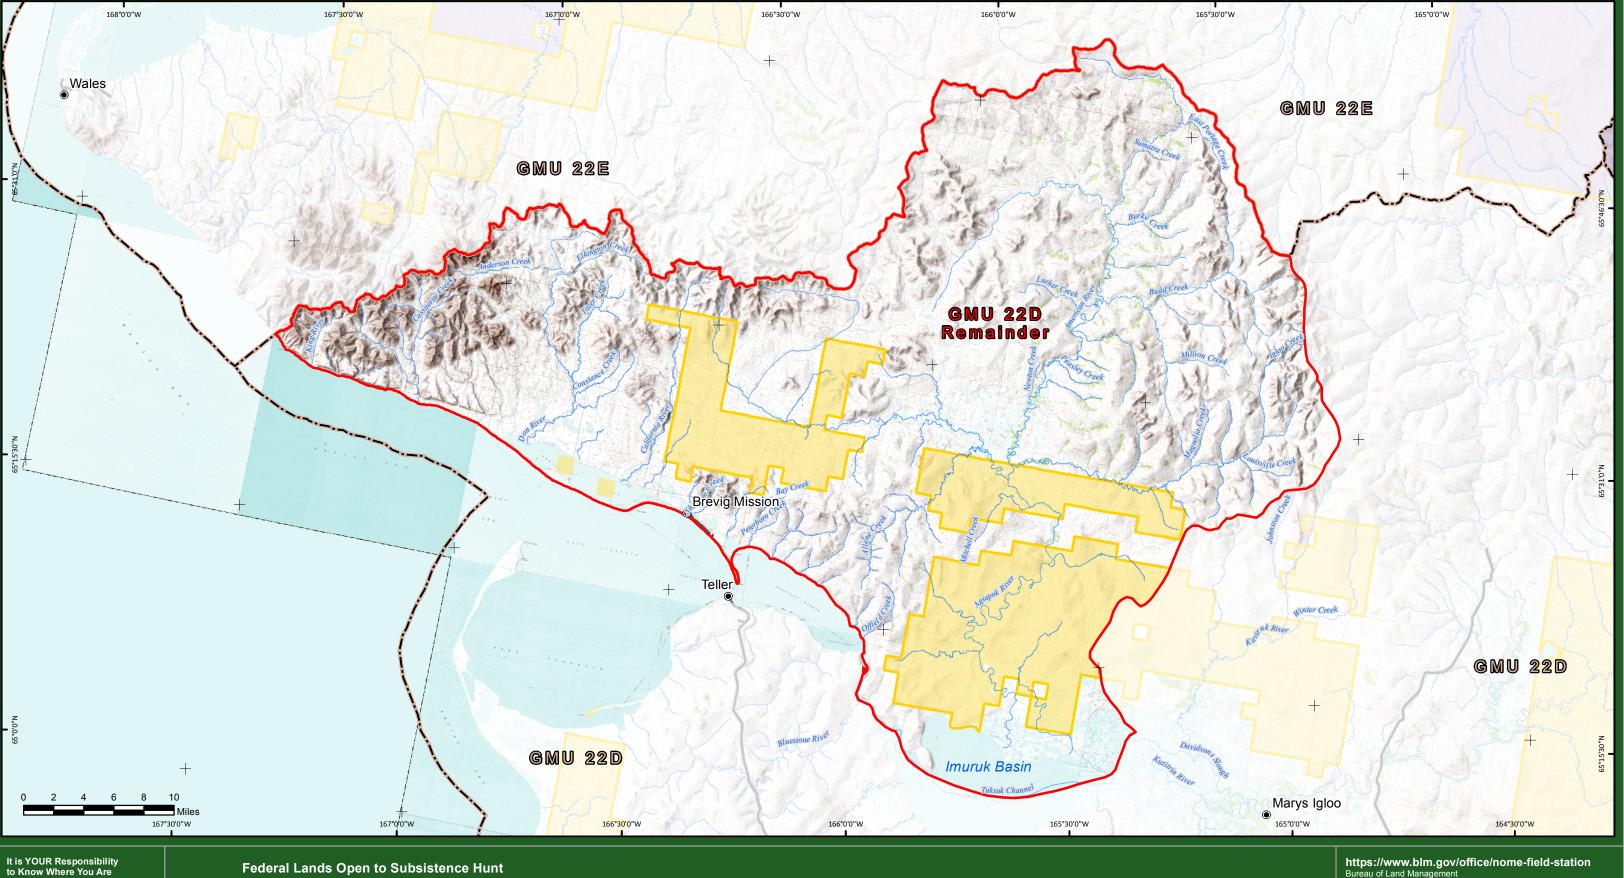

U.S. DEPARTMENT OF THE INTERIOR | BUREAU OF LAND MANAGEMENT | ALASKA | ANCHORAGE FIELD OFFICE

- Respect private property

https://www.blm.gov/office/nome-field-station
Bureau of Land Management
Anchorage Field Office/Nome Field Station
PO Box 925
Nome, AK 99762
Phone: 907-443-2177

**Disclaimer**: No warranty is made by the Bureau of Land Management as to the accuracy, reliability, or completeness of these data for individual or aggregate use with other data. Original datawere compiled from various sources. This information may not meet National Map Accuracy Standards. This product was developed through digital means andmay be updated without notification. The information displayed on this map should be used for graphic display only. For official land status information, refer to Cadastral Survey plats, Master Title Plats, and land status case-files.