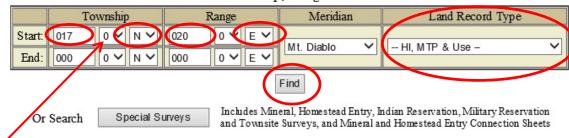

#### Land Records Search

Home Page

Instructions

Report a Problem

Display 100K Quad map for 0170N 0200E

#### External Links

LR2000

GLO Records

Geospatial Data

BLM > Nevada > Land Records Search

#### Select a Township, Range and Meridian

| Township | Range   | Meridian | Record Type | Sub Type | HI Pages | Posted Date | Plat Number | Detail | Problem? |
|----------|---------|----------|-------------|----------|----------|-------------|-------------|--------|----------|
| 017 0 N  | 020 0 E | MDM      | HI          |          |          | 08/08/2002  | 0001        | Detail | Problem? |
| 017 0 N  | 020 0 E | MDM      | HI          |          |          | 08/08/2002  | 0002        | Detail | Problem? |
| 017 0 N  | 0200E   | MDM      | HI          |          |          | 08/08/2002  | 0003        | Detail | Problem? |
| 017 0 N  | 020 0 E | MDM      | HI          |          |          | 08/08/2002  | 0004        | Detail | Problem? |
| 017 0 N  | 020 0 E | MDM      | HI          |          |          | 08/08/2002  | 0005        | Detail | Problem? |
| 017 0 N  | 020 0 E | MDM      | HI          |          |          | 08/08/2002  | 0006        | Detail | Problem? |
| 017 0 N  | 020 0 E | MDM      | HI          |          |          | 08/08/2002  | 0007        | Detail | Problem? |
| 017 0 N  | 020 0 E | MDM      | HI          |          | 8-10     | 02/01/2018  | 0008        | Detail | Problem? |

| Township | Range   | Meridian | Record Type | Sub Type   | Supplemental<br>Sections | Posted Date | Plat Number | Detail | Problem? |
|----------|---------|----------|-------------|------------|--------------------------|-------------|-------------|--------|----------|
| 017 0 N  | 020 0 E | MDM      | MTP         | Primary    |                          | 02/01/2018  | 0001        | Detail | Problem? |
| 017 0 N  | 020 0 E | MDM      | MTP         |            | 18                       | 08/24/2016  | 0002        | Detail | Problem? |
| 017 0 N  | 020 0 E | MDM      | USE         | Geothermal | <del>-</del>             | 02/01/2018  | 0003        | Detail | Problem? |
| 017 0 N  | 020 0 E | MDM      | USE         | Geothermal | 18                       | 08/24/2016  | 0004        | Detail | Problem? |

#### Display 100K Quad Land Use Map that includes $0170N\ 0200E$

Adobe Reader required to view records.