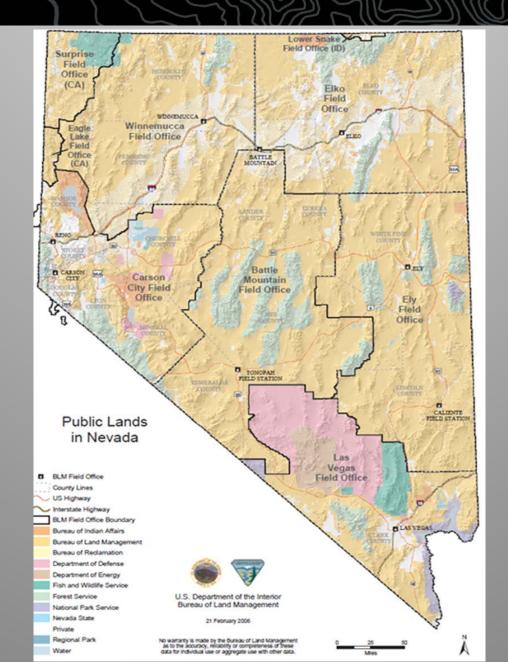

# DETERMINING LAND STATUS FOR MINING CLAIMS

- This presentation will demonstrate the basic requirements and a few of the more common actions on public lands that will help you determine:
- 1) Whether your area of interest is on land in Federal ownership; and
- 2) Whether or not the land is open to mineral entry.

# **TOOLS FOR LAND STATUS**

- 1. The **Public Room-**BLM Nevada State Office.
- 2. The Master Title Plat (MTP)-Illustrate survey plats of a township. Lands in Nevada that have not been surveyed have "protracted diagrams." Protracted diagrams illustrate a mathematical extension of surveyed lands that surveyors surmise unsurveyed lands look like.

### **TOOLS FOR LAND STATUS**

- 3. The **Historical Index (HI)**-A chronological listing of all actions that affect the use or title