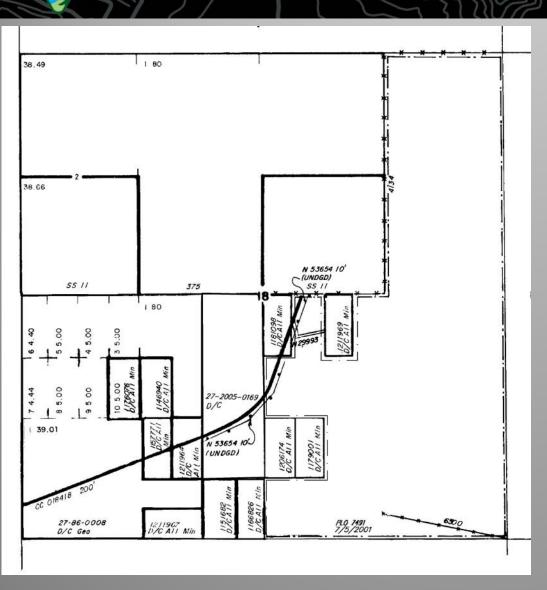

### SECTION 18-SUPPLEMENTAL PLAT

#### Supplemental Plat

STATUS OF PUBLIC DOMAIN LAND AND MINERAL TITLES

MTP SUPPL Sec 18

| INDEX TO SEGREGATED TRACTS |                 |   |     |                                       |  |  |  |  |  |  |
|----------------------------|-----------------|---|-----|---------------------------------------|--|--|--|--|--|--|
| RESURVEY                   | ORIGINAL SURVEY |   |     |                                       |  |  |  |  |  |  |
| TRACT NO                   | T               | R | SEC | SUBDIVISION                           |  |  |  |  |  |  |
|                            |                 |   |     |                                       |  |  |  |  |  |  |
|                            |                 |   |     |                                       |  |  |  |  |  |  |
|                            |                 | - |     | · · · · · · · · · · · · · · · · · · · |  |  |  |  |  |  |
| -                          | -               | - | + + |                                       |  |  |  |  |  |  |
|                            |                 |   |     |                                       |  |  |  |  |  |  |
|                            |                 | _ | -   |                                       |  |  |  |  |  |  |

Drawn to a larger scale for congested or complicated lands