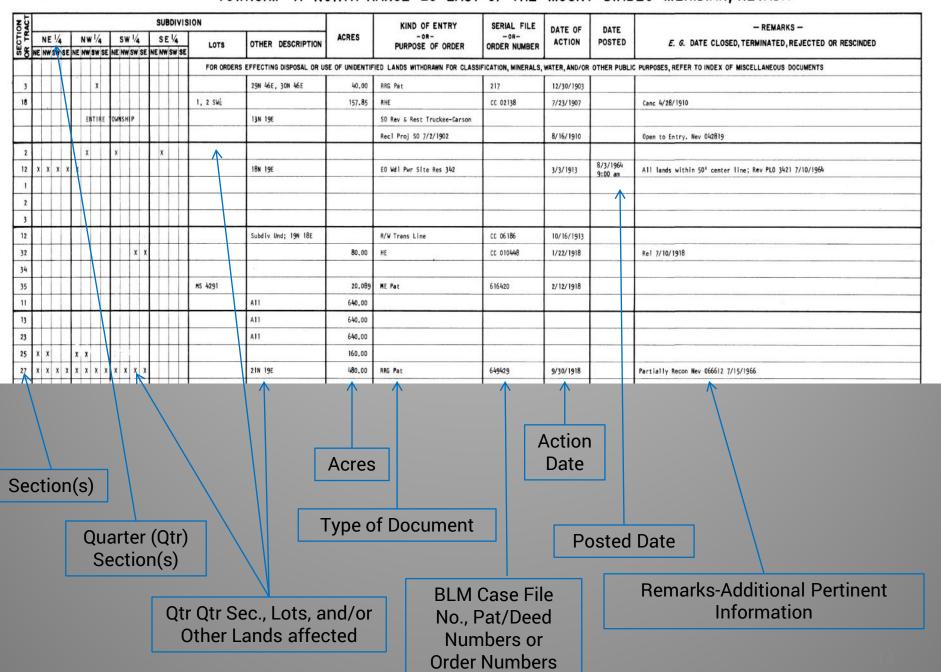

# **HISTORICAL INDEX (HI)**

The Historical Index is a chronological listing of all actions that affect the use or title to public land and resources for each township.

The Historical Index is a ledger-type document that consists of notations that elaborate on the information shown on the MTP.

There is a Historical Index for each MTP. The heading of the Index is identical to the heading of the MTP.

PAGE 2