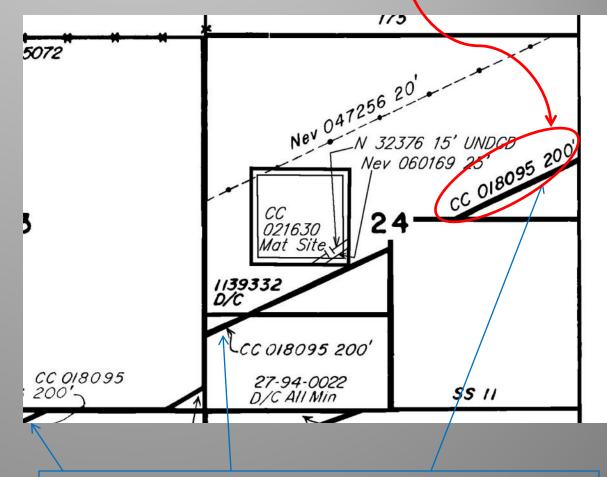

n the MTP Line is heavy on the side of the property line that is patented. This same line type is used to depict SINGLE PATENT LINE Public Sales, State Grants, Warranty Railroad Deeds, Grants, and Allotments. (See Notations on the plats for specific use.) Line is heavy on both sides of the property line, indicating a patent on DOUBLE PATENT LINE both sides of the line

# SPECIAL CONSIDERATIONS



# FEDERAL AID HIGHWAYS

A right of way (ROW) for a **Federal Aid Highway** usually extends 200 feet on each side of the centerline of the highway.

While lode claims may overlap a highway right of way, a placer claim cannot.

Since a placer claim affects the surface of the land, any portion of a placer claim that lies within a Federal Aid Highway right of way is null and void from the beginning.



Federal Aid Highway ROW 200 feet on EACH side of the centerline

### MINERAL MATERIAL SITES

A Mineral Material Site is a specific area designated for the extraction of mineral materials, often located near a highway, for use in the maintenance of a highway or highways, carrying an exclusive right to mine the site area, typically to the Nevada Department of Transportation.



Mineral Material Site held by NV Dept. of Transportation

### MINERAL MATERIAL SITES

Any portion of a placer mining claim that lies within a Mineral Material Site is null and void from the beginning.

The same rules apply for any portion of a Mill Site that lies within a Mineral Material Site.

Any portion of a lode claim overlapping a Mineral Material Site boundary is not null and void from the beginning, as with