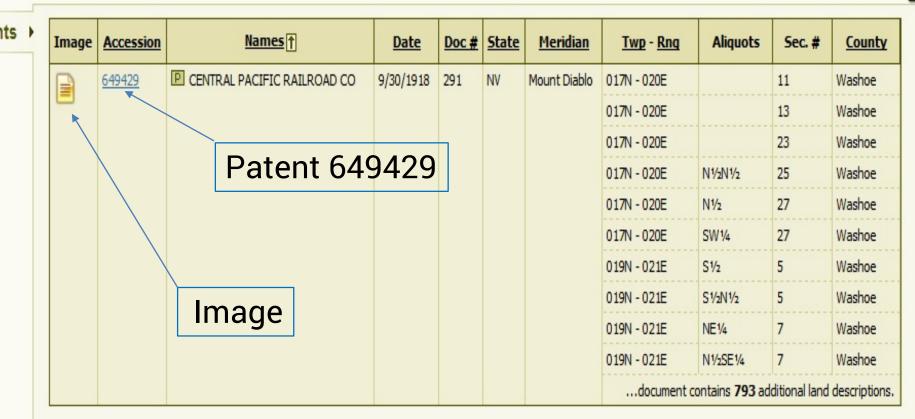

### **TOOLS FOR LAND STATUS**

- 3. The **Historical Index (HI)**-A chronological listing of all actions that affect the use or title to public land and resources for each township.
- 4. Control Document Index (CDI)Consists of copies of patents, deeds
  and any other documents that affect
  land status. Located at the BLM
  Nevada State Office and online.