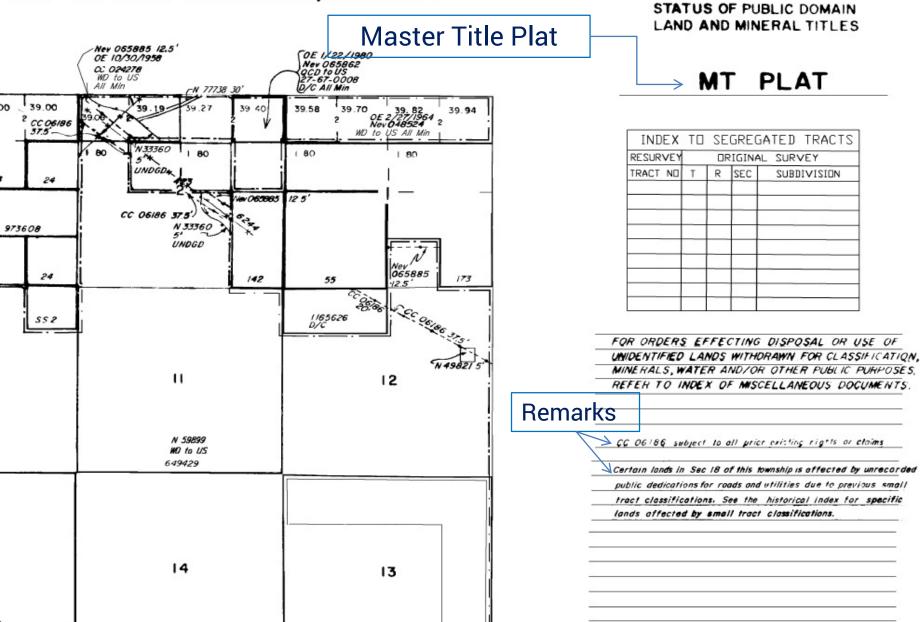

### **MASTER TITLE PLATS**

- Master Title Plats- are graphic representations of current Federal ownership, agency jurisdiction, and rights reserved to the federal government on private land. All actions taken on public lands such as rights-of-way for roads, transmission lines, and communication sites are also shown. Private lands are identified with the patent number.
- •Supplemental Plats- are created as necessary for sections within a township that are complicated and need to be drawn to a larger scale to show the details.
- •Use Plats- are created when necessary to identify the location of oil and gas leases, geothermal leases and other specific uses that affect public lands.

#### MT PLAT

| RESURVE  | 4        | TD SEGREGATED TRACTS  ORIGINAL SURVEY |               |             |  |  |  |  |
|----------|----------|---------------------------------------|---------------|-------------|--|--|--|--|
| TRACT NO | -        | T R                                   | -             |             |  |  |  |  |
|          | <u> </u> | <u> </u>                              | 36.0          | 30301713101 |  |  |  |  |
|          | -        | -                                     | +             |             |  |  |  |  |
|          | -        | $\vdash$                              | +             |             |  |  |  |  |
|          | -        | ⊢                                     | $\rightarrow$ |             |  |  |  |  |
|          | -        | ⊢                                     | $\rightarrow$ |             |  |  |  |  |
|          | _        | _                                     | $\vdash$      |             |  |  |  |  |
|          |          |                                       |               |             |  |  |  |  |
|          |          |                                       |               |             |  |  |  |  |
|          | -        | -                                     | _             |             |  |  |  |  |
|          | _        | -                                     | -             |             |  |  |  |  |

FOR ORDERS EFFECTING DISPOSAL OR USE OF UNIDENTIFIED LANDS WITHDRIAMN FOR CLASSIFICATION, MINNEHALS, WATER AND/OR OTHER PURK IC PURPOSES. REFER TO INDEX OF MISCELLANEOUS DOCUMENTS.

CC 06/86 suggest to all prior pricting rights or chiles

Certain lands in Sec IB of this township is affected by immediated public dedications for roads and attities due to previous meals tract cleanifications. See the historical index for specific loods affected by small tract classifications.