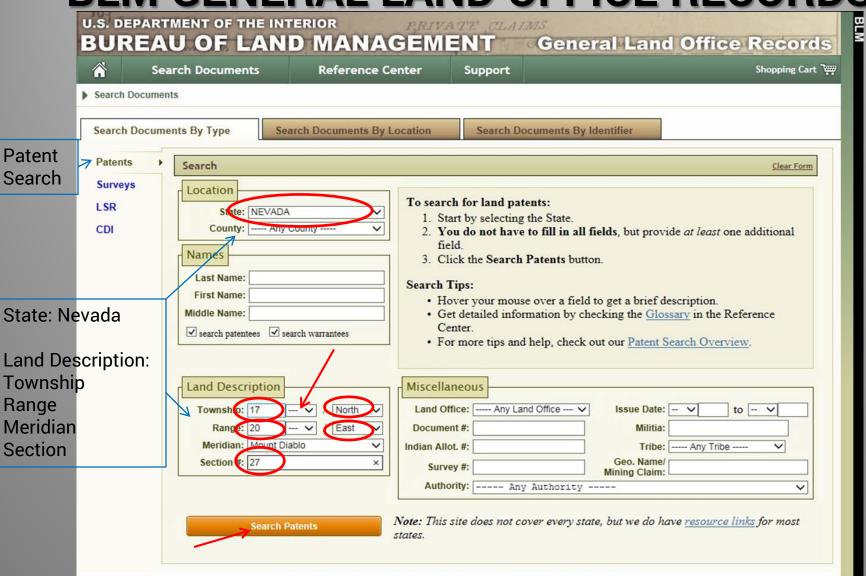

### **LEGAL LAND DESCRIPTIONS**

── Mount Diablo Meridian, Nevada

——— T. <u>17 N/S</u>,

——— R. <u>20</u> E.,

\_\_\_\_\_ section <u>14</u>,

-----NE1/4, NW1/4, SW1/4, SE1/4