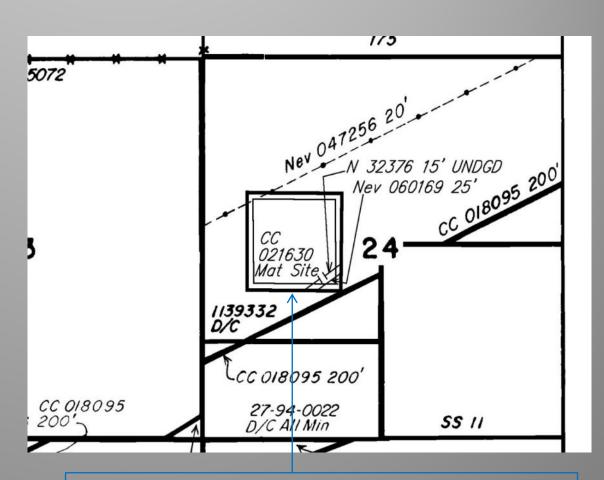

AL CONSIDERATIONS



# FEDERAL AID HIGHWAYS

A right of way (ROW) for a **Federal Aid Highway** usually extends 200 feet on each side of the centerline of the highway.

While lode claims may overlap a highway right of way, a placer claim cannot.

Since a placer claim affects the surface of the land, any portion of a placer claim that lies within a Federal Aid Highway right of way is null and void from the beginning.



Federal Aid Highway ROW 200 feet on EACH side of the centerline

### MINERAL MATERIAL SITES

A Mineral Material Site is a specific area designated for the extraction of mineral materials, often located near a highway, for use in the maintenance of a highway or highways, carrying an exclusive right to mine the site area, typically to the Nevada Department of Transportation.



Mineral Material Site held by NV Dept. of Transportation

### MINERAL MATERIAL SITES

Any portion of a placer mining claim that lies within a Mineral Material Site is null and void from the beginning.

The same rules apply for any portion of a Mill Site that lies within a Mineral Material Site.

Any portion of a lode claim overlapping a Mineral Material Site boundary is not null and void from the beginning, as with a placer claim or mill site; however, the lode claimant cannot mine any portion of the claim that lies within a Mineral Material Site area.

### FREE USE PERMITS

The designation of public lands as a Free Use Permit (FUP) establishes a right to remove the materials superior to any subsequent claim or entry of the lands.

Free Use Permits (FUP) are permits typically obtained by