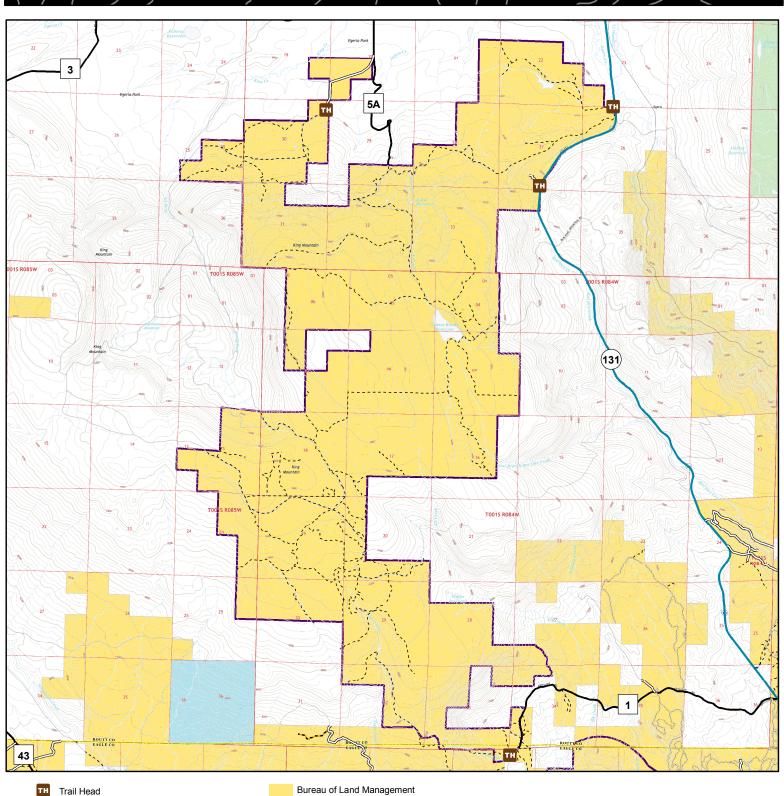

## King Mountain SRMA- Colorado River Valley Field Office

TH Trail Head

BLM Routes

Open to Bikes, Hikers, Equestrians

Open to Hikers, Equestrian, and Livestock

Open to Motorcycles, Bikes, Hikers, & Equestrians

Open to all Modes of Transportation

King Mountain SRMA

Bureau of Land Management

Bureau of Land Management

Water

Private

US Forest Service

Wajor Roads

County

State Highway

No warranty is made by the Bureau of Land Management as to the accuracy, reliability, or completeness of these data for individual use or aggregate use with other data, or for the purposes not intended by the BLM. Spatial information may not meet National Map Accuracy Standards. This information may be updated without notification.