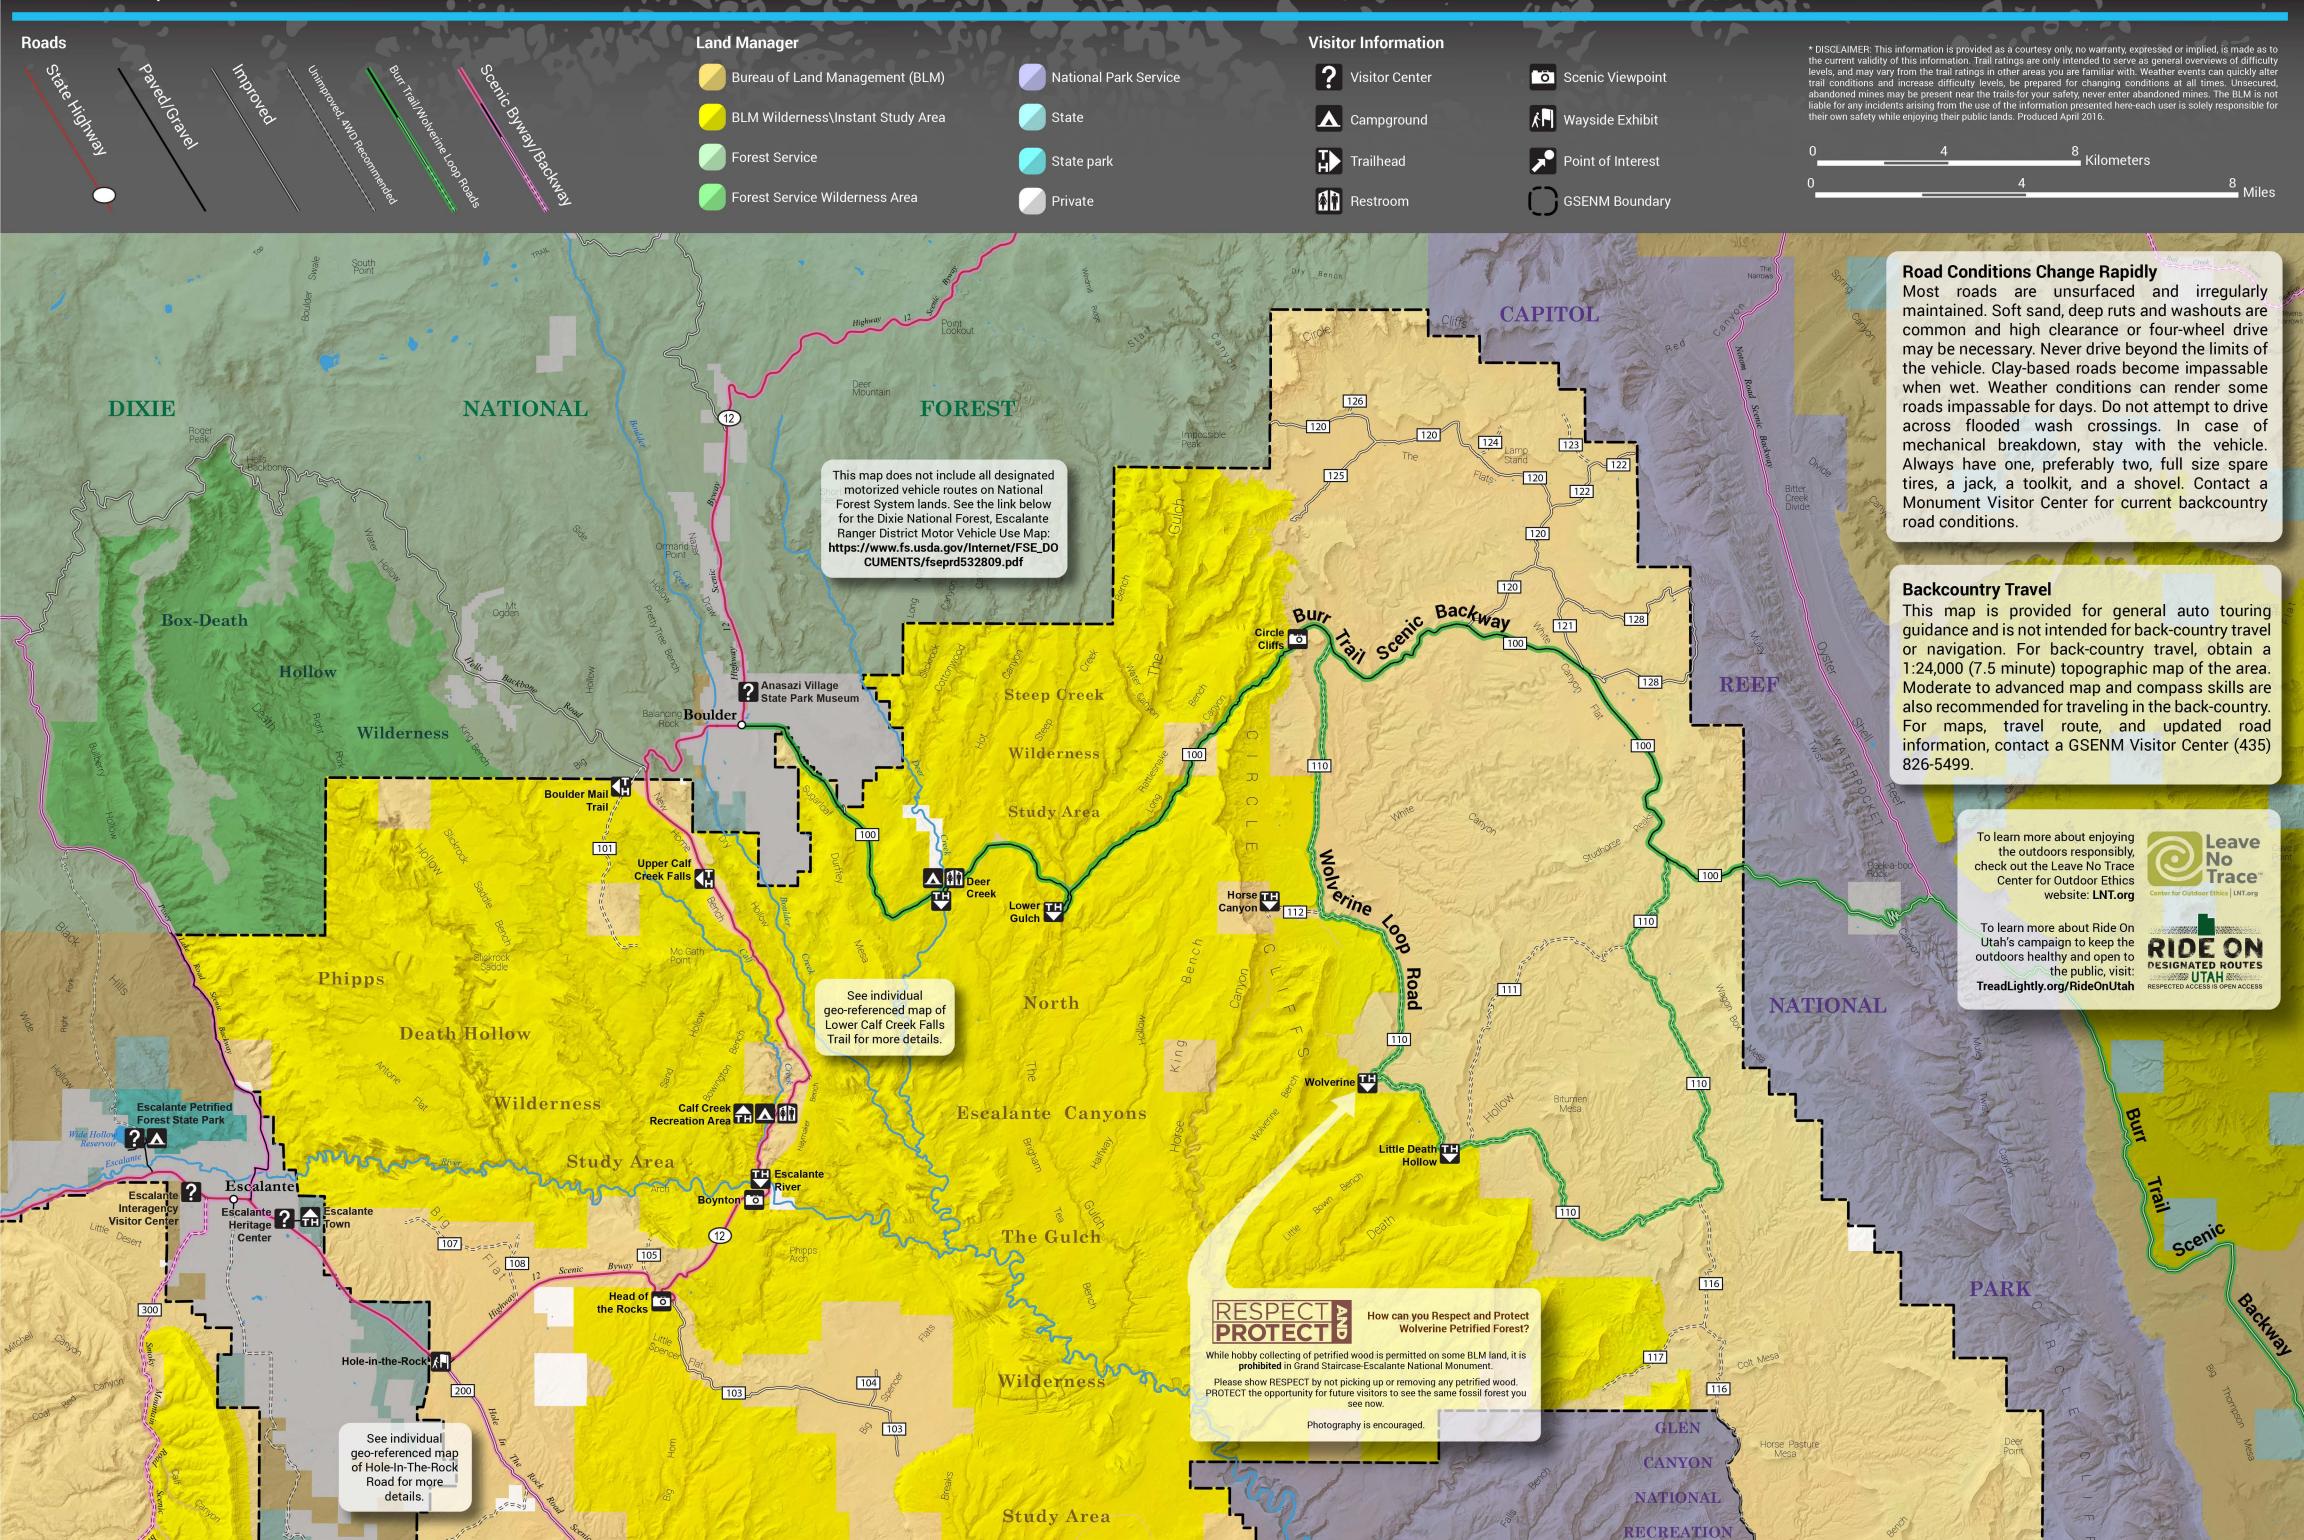

## Burr Trail Scenic Backway and Wolverine Loop Road Escalante Interagency Visitor Center | 755 W. Main St., Escalante, UT | 435-826-5499 Grand Staircase-Escalante National Monument

Grand Staircase-Escalante National Monument Visitor Center 10 Center St., Cannonville, UT | 435-826-5640 BLM Kanab Visitor Center | 745 US-89 Kanab, UT | 435-644-1300 ext. 1301 NORTH