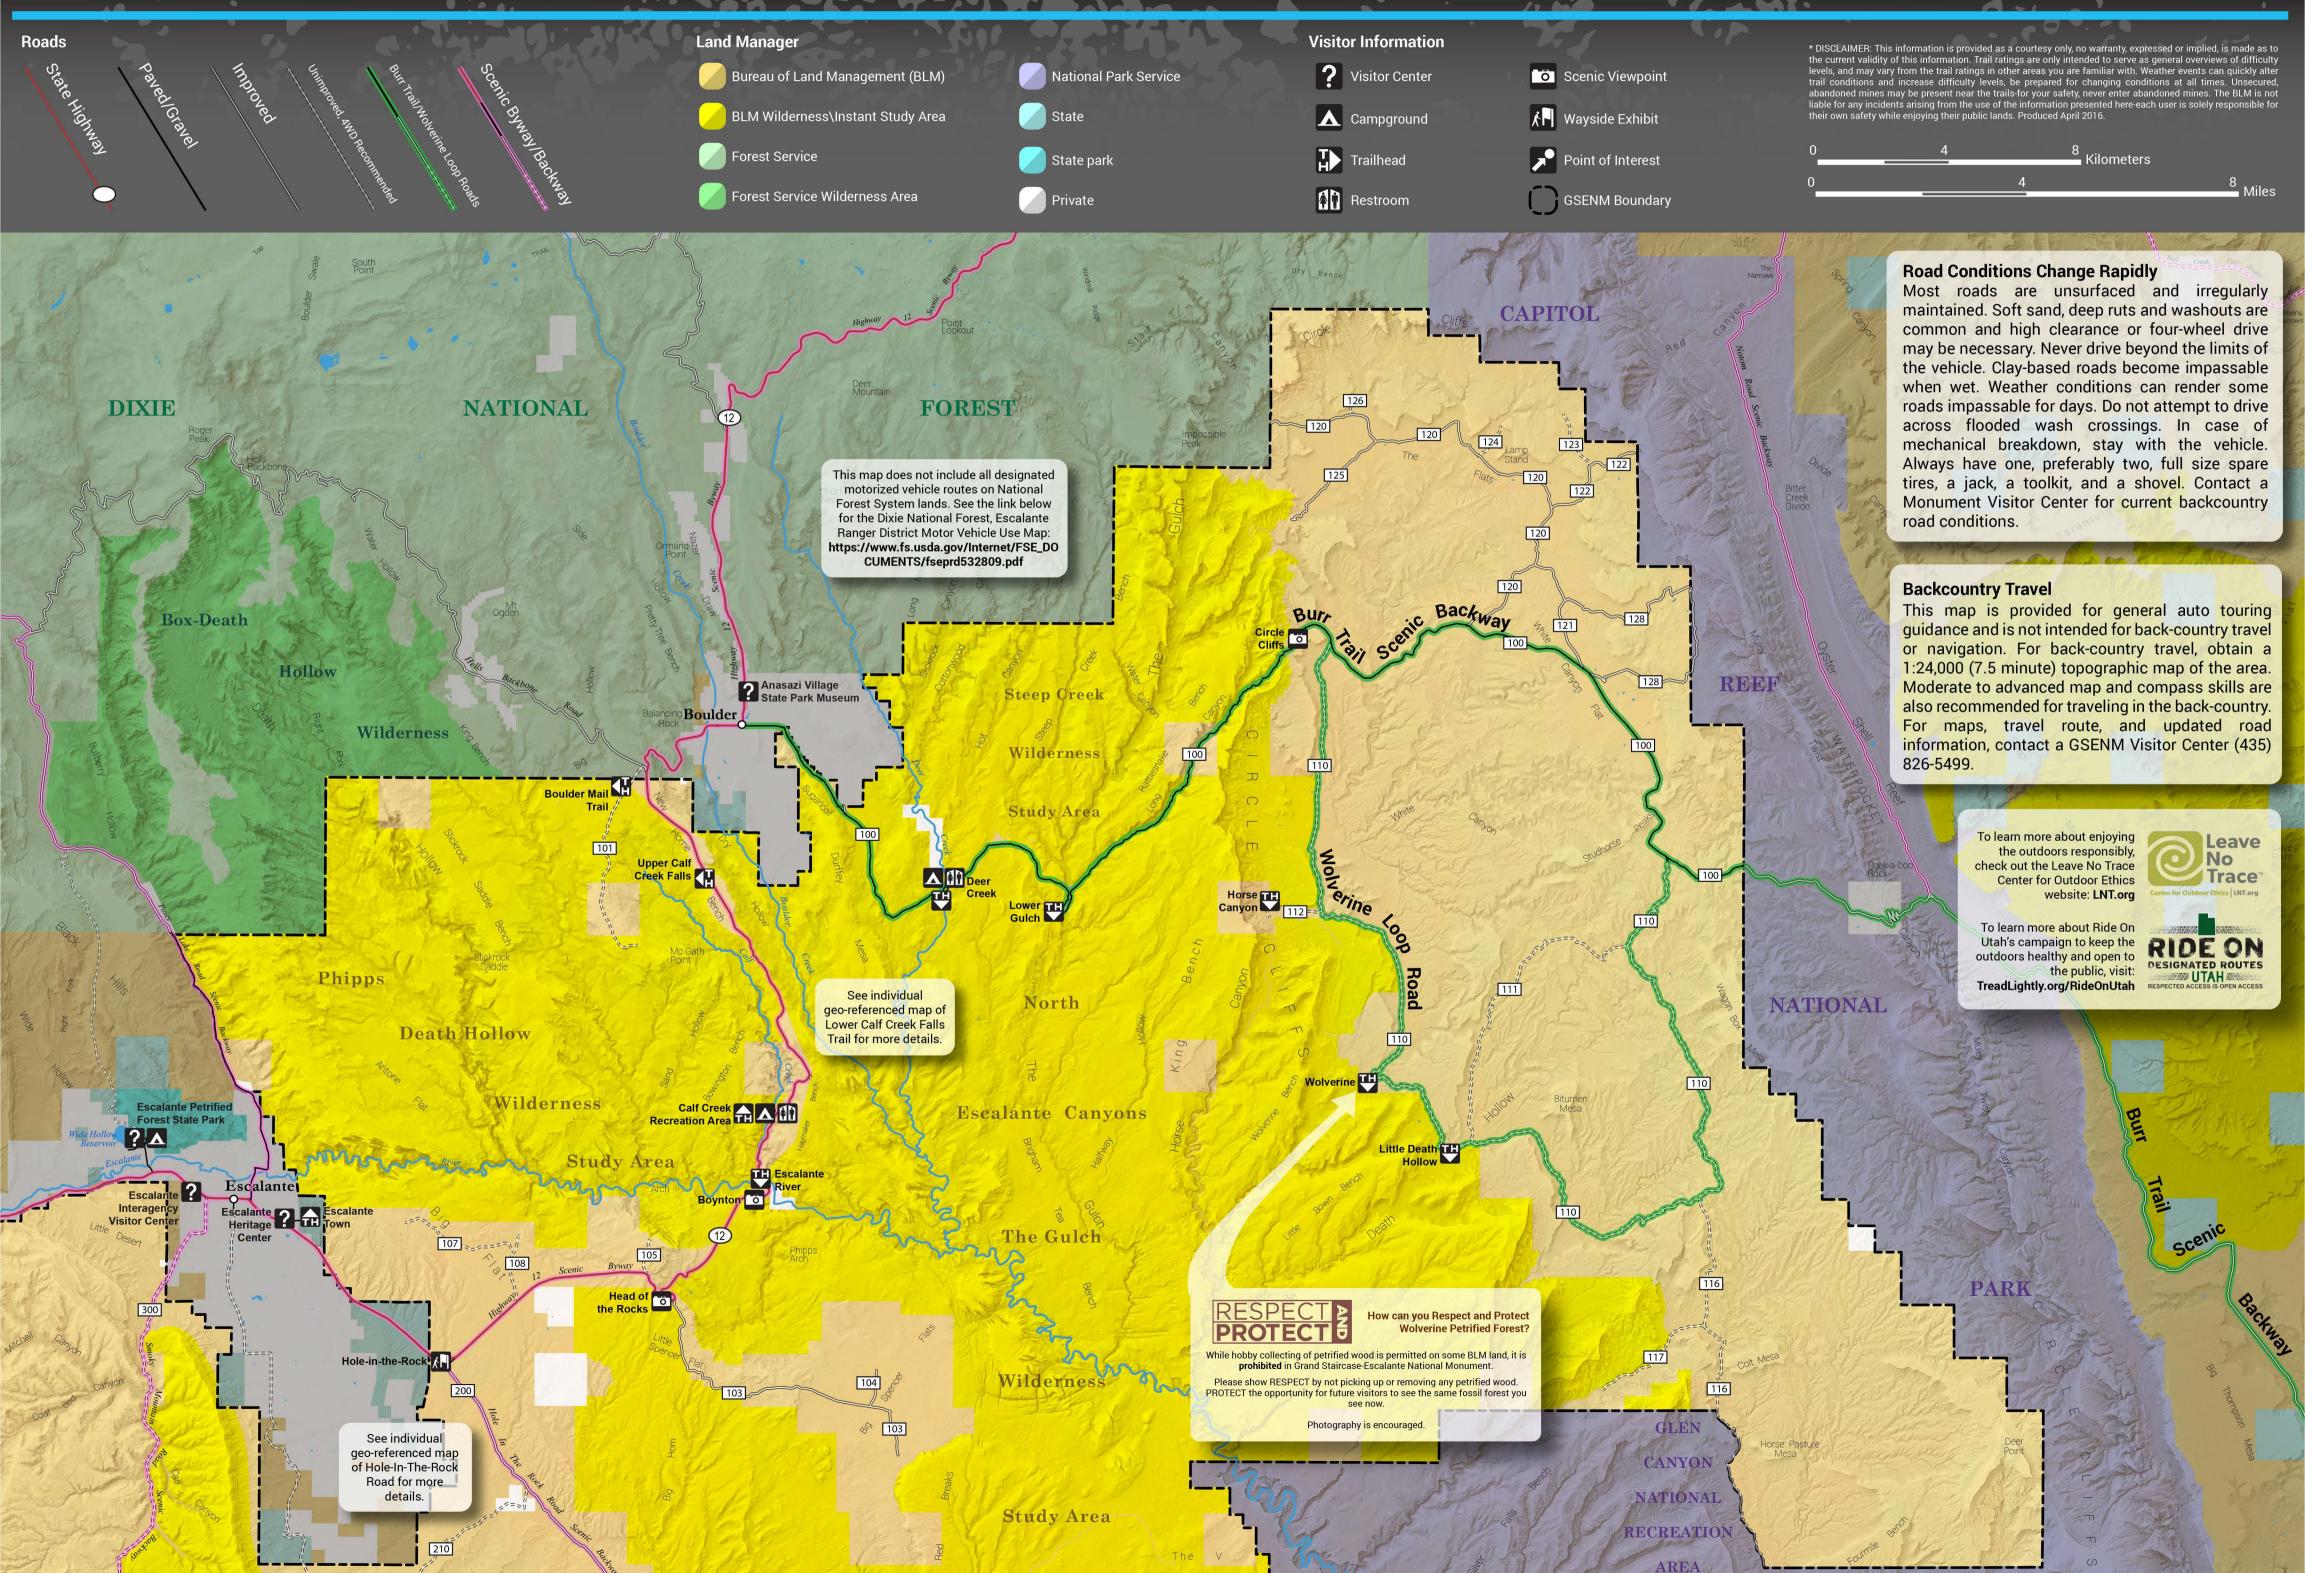

This map is geo-referenced

Grand Staircase-Escalante National Monument Visitor Center 10 Center St., Cannonville, UT | 435-826-5640 BLM Kanab Visitor Center | 745 US-89 Kanab, UT | 435-644-1300 ext. 1301 NORTH

This map is geo-referenced