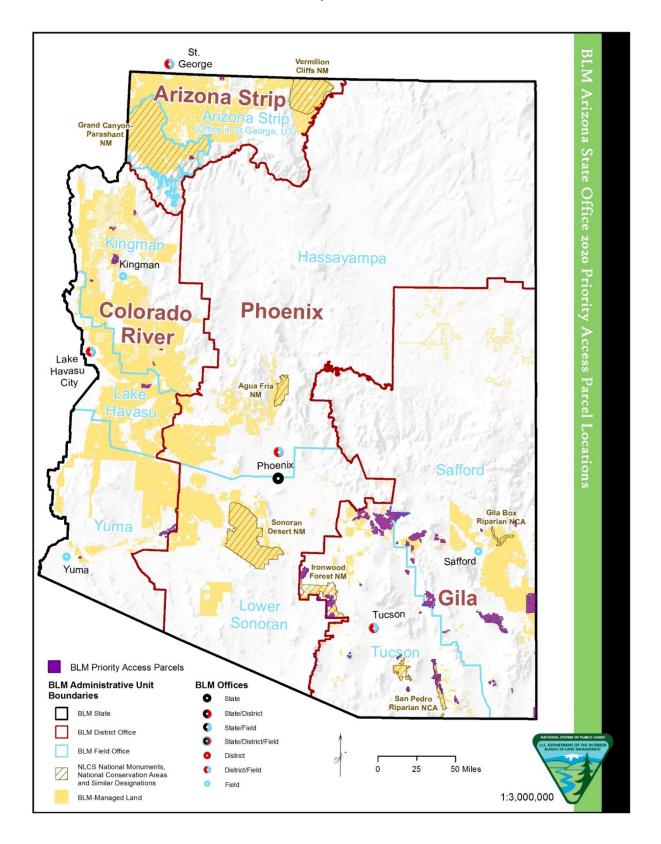

Arizona State Office Priority Access List Parcel Locations

| District Office   | Field Office                        | Parcel Area Name                                | # Acres Legally<br>Inaccessible | # Acres<br>Significantly<br>Restricted | Potential<br>Access<br>Remedy     | State<br>Priority<br>Ranking |
|-------------------|-------------------------------------|-------------------------------------------------|---------------------------------|----------------------------------------|-----------------------------------|------------------------------|
| Arizona Strip     | Arizona<br>Strip                    | Cottonwood Point<br>Wilderness Access           | 3,848                           | 0                                      | Easement<br>or ROW<br>Acquisition | High                         |
| Arizona Strip     | Grand<br>Canyon-<br>Parashant<br>NM | Bar 10 Ranch 1045<br>Road                       | 3,183                           | 0                                      | Other                             | High                         |
| Colorado<br>River | Kingman                             | Big Sandy                                       | 0                               | 1,045                                  | Fee<br>Acquisition                | High                         |
| Colorado<br>River | Kingman                             | Burro Creek                                     | 0                               | 907                                    | Fee<br>Acquisition                | High                         |
| Colorado<br>River | Kingman                             | Canyon Station<br>(Southern Cerbat<br>Mtns)     | 2,195                           | 0                                      | Easement<br>or ROW<br>Acquisition | Medium                       |
| Colorado<br>River | Kingman                             | Jordan Ranch Area                               | 0                               | 1,987                                  | Easement<br>or ROW<br>Acquisition | Medium                       |
| Colorado<br>River | Kingman                             | Music Mountain                                  | 2,254                           | 0                                      | Easement<br>or ROW<br>Acquisition | High                         |
| Colorado<br>River | Kingman                             | North Mount Tipton                              | 0                               | 2,546                                  | Fee/<br>Easement                  | Medium                       |
| Colorado<br>River | Kingman                             | Secret Pass                                     | 1,320                           | 0                                      | Fee/<br>Easement                  | Medium                       |
| Colorado<br>River | Lake<br>Havasu                      | Rawhide Mountains<br>from Lincoln Ranch<br>Road | 0                               | 7,948                                  | Fee/<br>Easement                  | Medium                       |
| Colorado<br>River | Yuma                                | Sears Point ACEC                                | 0                               | 13,767                                 | Fee<br>Acquisition                | Low                          |

Table A. Arizona State Office Priority Access List Parcels by District and Field Office

| District Office   | Field Office | Parcel Area Name             | # Acres Legally<br>Inaccessible | # Acres<br>Significantly<br>Restricted | Potential<br>Access<br>Remedy     | State<br>Priority<br>Ranking |
|-------------------|--------------|------------------------------|---------------------------------|----------------------------------------|-----------------------------------|------------------------------|
| Colorado<br>River | Yuma         | Telegraph Pass               | 1,372                           | 0                                      | Fee<br>Acquisition                | High                         |
| Gila              | Safford      | Aravaipa<br>Wilderness South | 0                               | 2,892                                  | Fee<br>Acquisition                | Low                          |
| Gila              | Safford      | Aravaipa<br>Wilderness West  | 0                               | 2,892                                  | Fee<br>Acquisition                | Low                          |
| Gila              | Safford      | Baker Canyon                 | 0                               | 7,562                                  | Fee<br>Acquisition                | Low                          |
| Gila              | Safford      | Bowie Mountain               | 6,905                           | 0                                      | Fee<br>Acquisition                | Low                          |
| Gila              | Safford      | Bryce Mountain               | 0                               | 1,160                                  | Fee<br>Acquisition                | Low                          |
| Gila              | Safford      | Dos Cabezas                  | 0                               | 40,119                                 | Fee<br>Acquisition                | Low                          |
| Gila              | Safford      | Dragoon                      | 0                               | 1,876                                  | Fee<br>Acquisition                | Low                          |
| Gila              | Safford      | Dudleyville                  | 0                               | 1,195                                  | Fee<br>Acquisition                | Low                          |
| Gila              | Safford      | El Capitan                   | 2,564                           | 0                                      | Easement<br>or ROW<br>Acquisition | Low                          |
| Gila              | Safford      | Fort Bowie                   | 0                               | 4,970                                  | Fee<br>Acquisition                | Low                          |
| Gila              | Safford      | Jackson Mountain<br>East     | 0                               | 4,000                                  | Fee<br>Acquisition                | Low                          |
| Gila              | Safford      | Jackson Mountain<br>North    | 1,497                           | 0                                      | Fee<br>Acquisition                | Low                          |
| Gila              | Safford      | Jackson Mountain<br>South    | 0                               | 2,607                                  | Fee<br>Acquisition                | Low                          |
| Gila              | Safford      | N. Aravaipa                  | 10,039                          | 0                                      | Fee<br>Acquisition                | High                         |

| District Office | Field Office | Parcel Area Name            | # Acres Legally<br>Inaccessible | # Acres<br>Significantly<br>Restricted | Potential<br>Access<br>Remedy     | State<br>Priority<br>Ranking |
|-----------------|--------------|-----------------------------|---------------------------------|----------------------------------------|-----------------------------------|------------------------------|
| Gila            | Safford      | North Clifton               | 0                               | 1,153                                  | Fee<br>Acquisition                | Low                          |
| Gila            | Safford      | NW Aravaipa/Cross<br>F      | 25,213                          | 0                                      | Fee<br>Acquisition                | High                         |
| Gila            | Safford      | Pedregosa<br>Mountains East | 0                               | 882                                    | Fee<br>Acquisition                | Low                          |
| Gila            | Safford      | Peloncillo<br>Mountains     | 0                               | 44,567                                 | Fee<br>Acquisition                | High                         |
| Gila            | Safford      | Portal NE                   | 0                               | 872                                    | Fee<br>Acquisition                | Low                          |
| Gila            | Safford      | Redfield Canyon             | 0                               | 27,569                                 | Fee<br>Acquisition                | Low                          |
| Gila            | Safford      | Rhodes Peak                 | 2,722                           | 0                                      | Fee<br>Acquisition                | Low                          |
| Gila            | Safford      | South Clifton               | 0                               | 935                                    | Fee<br>Acquisition                | Low                          |
| Gila            | Safford      | Swisshelm<br>Mountain       | 2,676                           | 0                                      | Fee<br>Acquisition                | Low                          |
| Gila            | Safford      | Swisshelm<br>Mountain East  | 0                               | 1,354                                  | Fee<br>Acquisition                | Low                          |
| Gila            | Tucson       | Babocomari                  | 0                               | 3,940                                  | Easement<br>or ROW<br>Acquisition | High                         |
| Gila            | Tucson       | Baboquivari Pk              | 0                               | 2,063                                  | Easement<br>or ROW<br>Acquisition | Low                          |
| Gila            | Tucson       | Big Hill                    | 0                               | 5,388                                  | Easement<br>or ROW<br>Acquisition | Low                          |
| Gila            | Tucson       | Boquillas West              | 0                               | 3,383                                  | Easement<br>or ROW<br>Acquisition | High                         |

| District Office | Field Office | Parcel Area Name | # Acres Legally<br>Inaccessible | # Acres<br>Significantly<br>Restricted | Potential<br>Access<br>Remedy     | State<br>Priority<br>Ranking |
|-----------------|--------------|------------------|---------------------------------|----------------------------------------|-----------------------------------|------------------------------|
| Gila            | Tucson       | Brunckow Hills   | 0                               | 1,792                                  | Easement<br>or ROW<br>Acquisition | High                         |
| Gila            | Tucson       | Charleston Hills | 0                               | 5,237                                  | Easement<br>or ROW<br>Acquisition | High                         |
| Gila            | Tucson       | Cochie Canyon    | 0                               | 921                                    | Easement<br>or ROW<br>Acquisition | Low                          |
| Gila            | Tucson       | Cocio Wash       | 0                               | 7,623                                  | Easement<br>or ROW<br>Acquisition | High                         |
| Gila            | Tucson       | Dripping Springs | 0                               | 39,677                                 | Easement<br>or ROW<br>Acquisition | High                         |
| Gila            | Tucson       | Empire Mtn 1     | 0                               | 2,116                                  | Fee<br>Acquisition                | High                         |
| Gila            | Tucson       | Gavin Ranch      | 835                             | 0                                      | Easement<br>or ROW<br>Acquisition | Low                          |
| Gila            | Tucson       | Granite Mtn      | 0                               | 6,544                                  | Easement<br>or ROW<br>Acquisition | Low                          |
| Gila            | Tucson       | Hackberry Wash   | 0                               | 12,493                                 | Easement<br>or ROW<br>Acquisition | Low                          |
| Gila            | Tucson       | Hot Well         | 0                               | 3,507                                  | Easement<br>or ROW<br>Acquisition | Low                          |
| Gila            | Tucson       | Juniper Flats    | 0                               | 714                                    | Easement<br>or ROW<br>Acquisition | Low                          |
| Gila            | Tucson       | Lewis Springs    | 0                               | 2,581                                  | Easement<br>or ROW<br>Acquisition | High                         |

| District Office | Field Office | Parcel Area Name      | # Acres Legally<br>Inaccessible | # Acres<br>Significantly<br>Restricted | Potential<br>Access<br>Remedy     | State<br>Priority<br>Ranking |
|-----------------|--------------|-----------------------|---------------------------------|----------------------------------------|-----------------------------------|------------------------------|
| Gila            | Tucson       | Little Ranch          | 0                               | 3,544                                  | Easement<br>or ROW<br>Acquisition | High                         |
| Gila            | Tucson       | Mescal Mountains      | 0                               | 18,688                                 | Fee<br>Acquisition                | High                         |
| Gila            | Tucson       | Mule Mtns             | 0                               | 2,749                                  | Easement<br>or ROW<br>Acquisition | Low                          |
| Gila            | Tucson       | Needle's Eye          | 0                               | 9,303                                  | Fee<br>Acquisition                | Low                          |
| Gila            | Tucson       | Redondo Wash          | 2,224                           | 0                                      | Easement<br>or ROW<br>Acquisition | Low                          |
| Gila            | Tucson       | Research Ranch        | 0                               | 2,810                                  | Fee<br>Acquisition                | Low                          |
| Gila            | Tucson       | Roskruge Mtns         | 0                               | 8,161                                  | Easement<br>or ROW<br>Acquisition | Low                          |
| Gila            | Tucson       | Samaniego Pk          | 0                               | 649                                    | Easement<br>or ROW<br>Acquisition | Low                          |
| Gila            | Tucson       | Sawtooth<br>Mountains | 15,160                          | 0                                      | Easement<br>or ROW<br>Acquisition | High                         |
| Gila            | Tucson       | Sierrita Mtn          | 0                               | 1,870                                  | Easement<br>or ROW<br>Acquisition | Low                          |
| Gila            | Tucson       | St David Cienega      | 0                               | 3,580                                  | Easement<br>or ROW<br>Acquisition | High                         |
| Gila            | Tucson       | Walnut Gulch          | 0                               | 5,514                                  | Easement<br>or ROW<br>Acquisition | High                         |

| District Office | Field Office | Parcel Area Name | # Acres Legally<br>Inaccessible | # Acres<br>Significantly<br>Restricted | Potential<br>Access<br>Remedy     | State<br>Priority<br>Ranking |
|-----------------|--------------|------------------|---------------------------------|----------------------------------------|-----------------------------------|------------------------------|
| Gila            | Tucson       | Waterman Mtns    | 12,091                          | 0                                      | Easement<br>or ROW<br>Acquisition | High                         |
| Gila            | Tucson       | White Canyon     | 11,545                          | 0                                      | Fee<br>Acquisition                | High                         |
| Grand Totals    |              |                  | 107,643                         | 329,652                                |                                   |                              |