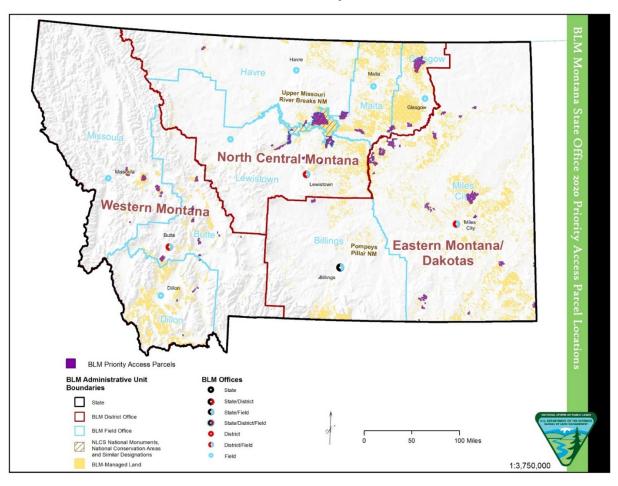

## Bureau of Land Management John D. Dingell, Jr. Conservation, Management, and Recreation Act Section 4105 – 2020 Priority Access List

| State Office | Parcels on<br>Priority Access<br>List | BLM<br>Nominated<br>Parcels | Public<br>Nominated<br>Parcels | Legally Inaccessible<br>Acres | Significantly<br>Restricted Acres |
|--------------|---------------------------------------|-----------------------------|--------------------------------|-------------------------------|-----------------------------------|
| AZ           | 66                                    | 21                          | 45                             | 107,643                       | 329,652                           |
| CA           | 12                                    | 12                          | 0                              | 8,783                         | 158,576                           |
| СО           | 126                                   | 117                         | 9                              | 88,016                        | 449,723                           |
| ID           | 130                                   | 126                         | 4                              | 328,821                       | 275,170                           |
| MT/DK        | 108                                   | 83                          | 25                             | 294,906                       | 216,203                           |
| NM           | 80                                    | 56                          | 24                             | 215,687                       | 233,393                           |
| NV           | 7                                     | 1                           | 6                              | 73,357                        | 27,449                            |
| OR/WA        | 47                                    | 31                          | 16                             | 83,610                        | 59,773                            |
| UT           | 3                                     | 0                           | 3                              | 795                           | 4,023                             |
| WY           | 133                                   | 45                          | 88                             | 290,241                       | 306,195                           |
| Totals       | 712                                   | 492                         | 220                            | 1,491,859                     | 2,060,157                         |