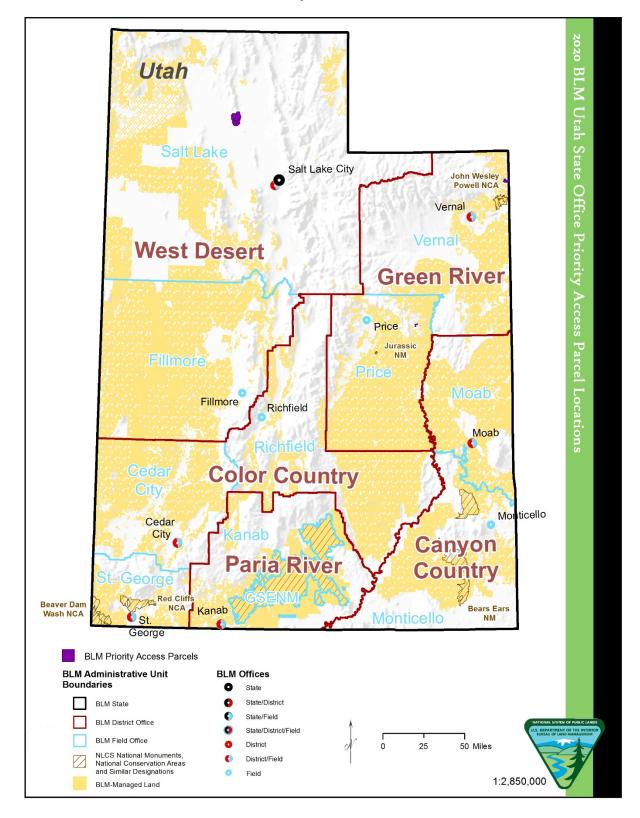

## Bureau of Land Management John D. Dingell, Jr. Conservation, Management, and Recreation Act Section 4105 – 2020 Priority Access List

| State Office | Parcels on<br>Priority Access<br>List | BLM<br>Nominated<br>Parcels | Public<br>Nominated<br>Parcels | Legally Inaccessible<br>Acres | Significantly<br>Restricted Acres |
|--------------|---------------------------------------|-----------------------------|--------------------------------|-------------------------------|-----------------------------------|
| AZ           | 66                                    | 21                          | 45                             | 107,643                       | 329,652                           |
| CA           | 12                                    | 12                          | 0                              | 8,783                         | 158,576                           |
| СО           | 126                                   | 117                         | 9                              | 88,016                        | 449,723                           |
| ID           | 130                                   | 126                         | 4                              | 328,821                       | 275,170                           |
| MT/DK        | 108                                   | 83                          | 25                             | 294,906                       | 216,203                           |
| NM           | 80                                    | 56                          | 24                             | 215,687                       | 233,393                           |
| NV           | 7                                     | 1                           | 6                              | 73,357                        | 27,449                            |
| OR/WA        | 47                                    | 31                          | 16                             | 83,610                        | 59,773                            |
| UT           | 3                                     | 0                           | 3                              | 795                           | 4,023                             |
| WY           | 133                                   | 45                          | 88                             | 290,241                       | 306,195                           |
| Totals       | 712                                   | 492                         | 220                            | 1,491,859                     | 2,060,157                         |

Table 1. Summary of BLM Priority Access List Parcels and Acreages by BLM State Office

The parcels shown in Table 1 can be viewed by visiting the BLM's priority access list interactive web-map application located at <u>https://www.blm.gov/DingellActPriorityAccessMap</u>. Future web-based tools will improve the Bureau's ability to share current public lands access information with the public, cooperating agencies, stakeholders, conservation partners, and others and will streamline the process for soliciting future priority access parcel nominations.