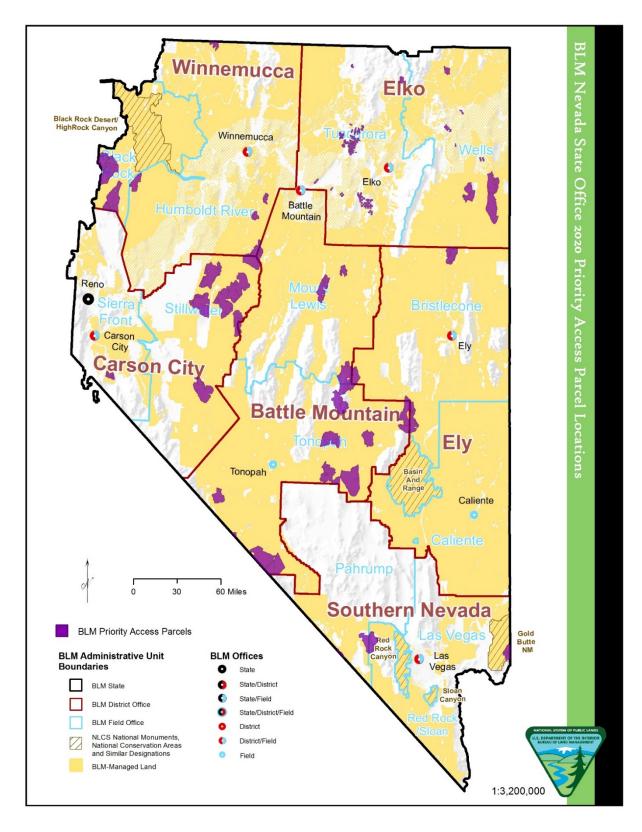

## Bureau of Land Management John D. Dingell, Jr. Conservation, Management, and Recreation Act Section 4105 – 2020 Priority Access List

| State Office | Parcels on<br>Priority Access<br>List | BLM<br>Nominated<br>Parcels | Public<br>Nominated<br>Parcels | Legally Inaccessible<br>Acres | Significantly<br>Restricted Acres |
|--------------|---------------------------------------|-----------------------------|--------------------------------|-------------------------------|-----------------------------------|
| AZ           | 66                                    | 21                          | 45                             | 107,643                       | 329,652                           |
| CA           | 12                                    | 12                          | 0                              | 8,783                         | 158,576                           |
| СО           | 126                                   | 117                         | 9                              | 88,016                        | 449,723                           |
| ID           | 130                                   | 126                         | 4                              | 328,821                       | 275,170                           |
| MT/DK        | 108                                   | 83                          | 25                             | 294,906                       | 216,203                           |
| NM           | 80                                    | 56                          | 24                             | 215,687                       | 233,393                           |
| NV           | 7                                     | 1                           | 6                              | 73,357                        | 27,449                            |
| OR/WA        | 47                                    | 31                          | 16                             | 83,610                        | 59,773                            |
| UT           | 3                                     | 0                           | 3                              | 795                           | 4,023                             |
| WY           | 133                                   | 45                          | 88                             | 290,241                       | 306,195                           |
| Totals       | 712                                   | 492                         | 220                            | 1,491,859                     | 2,060,157                         |

Table 1. Summary of BLM Priority Access List Parcels and Acreages by BLM State Office

The parcels shown in Table 1 can be viewed by visiting the BLM's priority access list interactive web-map application located at <u>https://www.blm.gov/DingellActPriorityAccessMap</u>. Future web-based tools will improve the Bureau's ability to share current public lands access information with the public, cooperating agencies, stakeholders, conservation partners, and others and will streamline the process for soliciting future priority access parcel nominations.