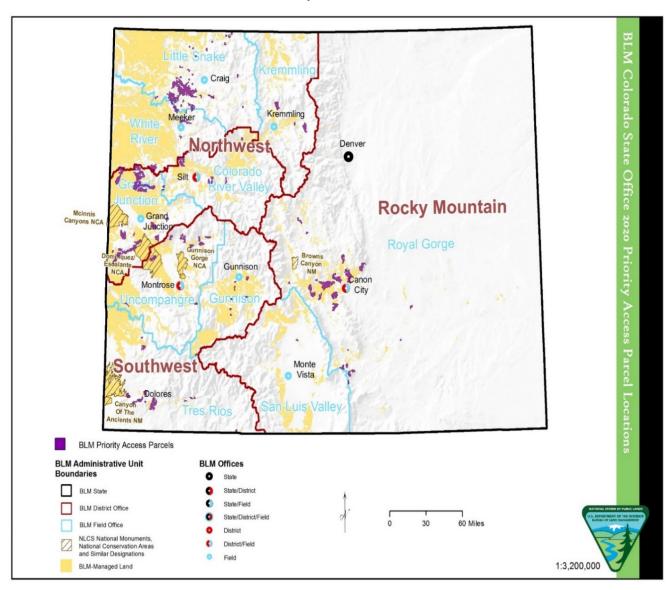

**Colorado State Office Priority Access List Parcel Locations** 

| District<br>Office | Field Office | Parcel Area<br>Name          | # Acres<br>Legally<br>Inaccessible | # Acres<br>Significantly<br>Restricted | Potential<br>Access<br>Remedy     | State<br>Priority<br>Ranking |
|--------------------|--------------|------------------------------|------------------------------------|----------------------------------------|-----------------------------------|------------------------------|
| Northwest          | Kremmling    | Granby Parcel                | 1,338                              | 0                                      | Easement or<br>ROW<br>Acquisition | Medium                       |
| Northwest          | Kremmling    | Strawberry<br>SRMA           | 0                                  | 7,862                                  | Easement or<br>ROW<br>Acquisition | High                         |
| Northwest          | Kremmling    | Troublesome<br>WSA           | 0                                  | 8,567                                  | Easement or<br>ROW<br>Acquisition | High                         |
| Northwest          | Little Snake | Badger Creek                 | 1,024                              | 0                                      | Easement or<br>ROW<br>Acquisition | Low                          |
| Northwest          | Little Snake | Beaver<br>Mountain           | 744                                | 0                                      | Easement or<br>ROW<br>Acquisition | Low                          |
| Northwest          | Little Snake | Collom Gulch                 | 928                                | 0                                      | Easement or<br>ROW<br>Acquisition | Medium                       |
| Northwest          | Little Snake | Columbus<br>Mountain         | 1,113                              | 0                                      | Easement or<br>ROW<br>Acquisition | Low                          |
| Northwest          | Little Snake | Danforth Hills               | 17,651                             | 0                                      | Easement or<br>ROW<br>Acquisition | Medium                       |
| Northwest          | Little Snake | Daton Peak /<br>Deakin Gulch | 0                                  | 3,723                                  | Easement or<br>ROW<br>Acquisition | High                         |
| Northwest          | Little Snake | Dry Gulch                    | 641                                | 0                                      | Easement or<br>ROW<br>Acquisition | Low                          |

## Table C. Colorado State Office Priority Access List Parcels by District and Field Office

| District<br>Office | Field Office | Parcel Area<br>Name                                                  | # Acres<br>Legally<br>Inaccessible | # Acres<br>Significantly<br>Restricted | Potential<br>Access<br>Remedy     | State<br>Priority<br>Ranking |
|--------------------|--------------|----------------------------------------------------------------------|------------------------------------|----------------------------------------|-----------------------------------|------------------------------|
| Northwest          | Little Snake | Dry Gulch/West<br>Timberlake                                         | 640                                | 0                                      | Easement or<br>ROW<br>Acquisition | Low                          |
| Northwest          | Little Snake | Eastern Half of<br>Little Yampa<br>Canyon Special<br>Recreation Area | 0                                  | 65,447                                 | Easement or<br>ROW<br>Acquisition | High                         |
| Northwest          | Little Snake | Elk<br>Mountain/Sleep<br>ing Giant                                   | 1,270                              | 0                                      | Easement or<br>ROW<br>Acquisition | Medium                       |
| Northwest          | Little Snake | Lay Creek/East<br>of Maybell                                         | 776                                | 0                                      | Easement or<br>ROW<br>Acquisition | Medium                       |
| Northwest          | Little Snake | Little Collom<br>Gulch                                               | 838                                | 0                                      | Easement or<br>ROW<br>Acquisition | Medium                       |
| Northwest          | Little Snake | Little Emerson<br>Peak Area                                          | 706                                | 0                                      | Easement or<br>ROW<br>Acquisition | High                         |
| Northwest          | Little Snake | Martin Cull<br>Reservoir                                             | 1,262                              | 0                                      | Easement or<br>ROW<br>Acquisition | Low                          |
| Northwest          | Little Snake | Milk<br>Creek/Wood<br>Gulch                                          | 1,281                              | 0                                      | Easement or<br>ROW<br>Acquisition | Medium                       |
| Northwest          | Little Snake | Mud Springs<br>Area                                                  | 1,082                              | 0                                      | Easement or<br>ROW<br>Acquisition | Low                          |
| Northwest          | Little Snake | North Fork Gig<br>Gulch                                              | 1,318                              | 0                                      | Easement or<br>ROW<br>Acquisition | Low                          |
| Northwest          | Little Snake | North Fork<br>Sagebrush<br>Creek                                     | 1,335                              | 0                                      | Easement or<br>ROW<br>Acquisition | Low                          |

| District<br>Office | Field Office | Parcel Area<br>Name                               | # Acres<br>Legally<br>Inaccessible | # Acres<br>Significantly<br>Restricted | Potential<br>Access<br>Remedy     | State<br>Priority<br>Ranking |
|--------------------|--------------|---------------------------------------------------|------------------------------------|----------------------------------------|-----------------------------------|------------------------------|
| Northwest          | Little Snake | Old Baldy Area                                    | 6,425                              | 0                                      | Easement or ROW                   | Medium                       |
|                    |              |                                                   |                                    |                                        | Acquisition                       |                              |
| Northwest          | Little Snake | Piney Mountain                                    | 1,340                              | 0                                      | Easement or ROW                   | Low                          |
|                    |              |                                                   |                                    |                                        | Acquisition                       |                              |
| Northwest          | Little Snake | Sand Springs<br>Gulch Area                        | 643                                | 0                                      | Easement or<br>ROW<br>Acquisition | Low                          |
| Northwest          | Little Snake | Sand Springs<br>Gulch<br>Area/North<br>Highway 40 | 640                                | 0                                      | Easement or<br>ROW<br>Acquisition | Low                          |
| Northwest          | Little Snake | South Big<br>Gulch/Sand<br>Springs                | 641                                | 0                                      | Easement or<br>ROW<br>Acquisition | Low                          |
| Northwest          | Little Snake | South<br>Stagecoach<br>Reservoir                  | 735                                | 0                                      | Easement or<br>ROW<br>Acquisition | Low                          |
| Northwest          | Little Snake | Straight Gulch                                    | 880                                | 0                                      | Easement or<br>ROW<br>Acquisition | Low                          |
| Northwest          | Little Snake | Sugarloaf Peak<br>Area/East<br>Maybell            | 799                                | 0                                      | Easement or<br>ROW<br>Acquisition | Low                          |
| Northwest          | Little Snake | Thornburgh<br>Mountain                            | 3,813                              | 0                                      | Easement or<br>ROW<br>Acquisition | High                         |
| Northwest          | Little Snake | Thornburgh<br>Mountain                            | 5,235                              | 0                                      | Easement or<br>ROW<br>Acquisition | High                         |
| Northwest          | Little Snake | Three Forks<br>Mountain                           | 1,001                              | 0                                      | Easement or<br>ROW<br>Acquisition | Low                          |

| District<br>Office | Field Office | Parcel Area<br>Name                     | # Acres<br>Legally<br>Inaccessible | # Acres<br>Significantly<br>Restricted | Potential<br>Access<br>Remedy     | State<br>Priority<br>Ranking |
|--------------------|--------------|-----------------------------------------|------------------------------------|----------------------------------------|-----------------------------------|------------------------------|
| Northwest          | Little Snake | Timberlake<br>Creek Area                | 800                                | 0                                      | Easement or<br>ROW<br>Acquisition | Low                          |
| Northwest          | White River  | Archers Draw                            | 0                                  | 800                                    | Other                             | Low                          |
| Northwest          | White River  | Coal Creek                              | 0                                  | 793                                    | Other                             | Low                          |
| Northwest          | White River  | Curtis Creek                            | 0                                  | 854                                    | Other                             | Low                          |
| Northwest          | White River  | James Creek                             | 0                                  | 742                                    | Other                             | Low                          |
| Northwest          | White River  | Puddin                                  | 0                                  | 8,081                                  | Other                             | Medium                       |
| Northwest          | White River  | Rattlesnake<br>Mesa                     | 0                                  | 920                                    | Other                             | Low                          |
| Northwest          | White River  | Red Canyon                              | 0                                  | 1,113                                  | Other                             | Low                          |
| Northwest          | White River  | Ryan Gulch                              | 0                                  | 3,559                                  | Other                             | Low                          |
| Northwest          | White River  | Ryan Gulch<br>Area                      | 0                                  | 3,553                                  | Easement or<br>ROW<br>Acquisition | Medium                       |
| Rocky<br>Mountain  | Royal Gorge  | Barnard Creek /<br>Rattlesnake<br>Gulch | 0                                  | 5,624                                  | Fee<br>Acquisition                | Medium                       |
| Rocky<br>Mountain  | Royal Gorge  | Big Hole                                | 0                                  | 24,192                                 | Fee<br>Acquisition                | High                         |
| Rocky<br>Mountain  | Royal Gorge  | Cleveland Mtn.                          | 0                                  | 1,043                                  | Fee<br>Acquisition                | Low                          |
| Rocky<br>Mountain  | Royal Gorge  | Cooper Mtn.                             | 0                                  | 17,113                                 | Fee<br>Acquisition                | High                         |
| Rocky<br>Mountain  | Royal Gorge  | Garo                                    | 3,324                              | 0                                      | Easement or<br>ROW<br>Acquisition | Medium                       |
| Rocky<br>Mountain  | Royal Gorge  | Green Mountain                          | 1,177                              | 0                                      | Fee<br>Acquisition                | Medium                       |

| District<br>Office | Field Office | Parcel Area<br>Name                 | # Acres<br>Legally<br>Inaccessible | # Acres<br>Significantly<br>Restricted | Potential<br>Access<br>Remedy     | State<br>Priority<br>Ranking |
|--------------------|--------------|-------------------------------------|------------------------------------|----------------------------------------|-----------------------------------|------------------------------|
| Rocky<br>Mountain  | Royal Gorge  | Hot Springs                         | 1,178                              | 0                                      | Other                             | Medium                       |
| Rocky<br>Mountain  | Royal Gorge  | Iron Mountain                       | 3,125                              | 0                                      | Fee<br>Acquisition                | Medium                       |
| Rocky<br>Mountain  | Royal Gorge  | Kramer Creek                        | 2,044                              | 0                                      | Easement or<br>ROW<br>Acquisition | Low                          |
| Rocky<br>Mountain  | Royal Gorge  | Lower Grape<br>Creek / Goat<br>Park | 0                                  | 10,213                                 | Fee<br>Acquisition                | High                         |
| Rocky<br>Mountain  | Royal Gorge  | Middle Creek                        | 1,403                              | 0                                      | Fee<br>Acquisition                | Medium                       |
| Rocky<br>Mountain  | Royal Gorge  | Mount Maestas                       | 0                                  | 3,750                                  | Easement or<br>ROW<br>Acquisition | Medium                       |
| Rocky<br>Mountain  | Royal Gorge  | Mt. Mestas                          | 0                                  | 3,750                                  | Fee<br>Acquisition                | Medium                       |
| Rocky<br>Mountain  | Royal Gorge  | North Coaldale                      | 0                                  | 12,417                                 | Fee<br>Acquisition                | Medium                       |
| Rocky<br>Mountain  | Royal Gorge  | North Gardner                       | 651                                | 0                                      | Fee<br>Acquisition                | Low                          |
| Rocky<br>Mountain  | Royal Gorge  | Race Path                           | 0                                  | 4,128                                  | Fee<br>Acquisition                | Medium                       |
| Rocky<br>Mountain  | Royal Gorge  | Sheep Mountain                      | 2,247                              | 0                                      | Fee<br>Acquisition                | Medium                       |
| Rocky<br>Mountain  | Royal Gorge  | Silver Mountain                     | 1,982                              | 0                                      | Fee<br>Acquisition                | Medium                       |
| Rocky<br>Mountain  | Royal Gorge  | South Pueblo                        | 641                                | 0                                      | Easement or<br>ROW<br>Acquisition | Low                          |
| Rocky<br>Mountain  | Royal Gorge  | Turkey Creek                        | 0                                  | 8,497                                  | Fee<br>Acquisition                | Medium                       |

| District<br>Office | Field Office    | Parcel Area<br>Name                                  | # Acres<br>Legally<br>Inaccessible | # Acres<br>Significantly<br>Restricted | Potential<br>Access<br>Remedy     | State<br>Priority<br>Ranking |
|--------------------|-----------------|------------------------------------------------------|------------------------------------|----------------------------------------|-----------------------------------|------------------------------|
| Rocky<br>Mountain  | Royal Gorge     | Twin Mtn.                                            | 0                                  | 13,206                                 | Fee<br>Acquisition                | High                         |
| Rocky<br>Mountain  | Royal Gorge     | Upper Grape<br>Creek                                 | 0                                  | 8,356                                  | Fee<br>Acquisition                | Medium                       |
| Rocky<br>Mountain  | San Luis Valley | Mishak Lakes                                         | 0                                  | 1,759                                  | Other                             | High                         |
| Southwest          | Gunnison        | Aberdeen/Ench<br>anted Forest<br>Connector<br>Routes | 0                                  | 859                                    | Easement or<br>ROW<br>Acquisition | High                         |
| Southwest          | Gunnison        | Bead Creek                                           | 0                                  | 982                                    | Fee<br>Acquisition                | High                         |
| Southwest          | Gunnison        | Cabin<br>Creek/Dry<br>Gulch                          | 0                                  | 2,837                                  | Easement or<br>ROW<br>Acquisition | Medium                       |
| Southwest          | Gunnison        | Dry Gulch<br>Access - Road<br>Beaver                 | 0                                  | 700                                    | Easement or<br>ROW<br>Acquisition | Medium                       |
| Southwest          | Gunnison        | Hartman Rocks<br>SRMA Access<br>Route                | 0                                  | 681                                    | Easement or<br>ROW<br>Acquisition | Medium                       |
| Southwest          | Gunnison        | Highland Mary<br>and Spencer<br>Basin Trails         | 0                                  | 958                                    | Fee<br>Acquisition                | High                         |
| Southwest          | Gunnison        | Minnie Gulch<br>Trail                                | 0                                  | 751                                    | Fee<br>Acquisition                | High                         |
| Southwest          | Gunnison        | Northwest<br>Access - Road<br>Beaver                 | 0                                  | 963                                    | Easement or<br>ROW<br>Acquisition | Low                          |
| Southwest          | Gunnison        | Willow Creek<br>Area                                 | 776                                | 0                                      | Easement or<br>ROW<br>Acquisition | Medium                       |
| Southwest          | Tres Rios       | Cottonwood<br>Canyon                                 | 7,181                              | 0                                      | Other                             | High                         |

| District<br>Office | Field Office | Parcel Area<br>Name                | # Acres<br>Legally<br>Inaccessible | # Acres<br>Significantly<br>Restricted | Potential<br>Access<br>Remedy     | State<br>Priority<br>Ranking |
|--------------------|--------------|------------------------------------|------------------------------------|----------------------------------------|-----------------------------------|------------------------------|
| Southwest          | Tres Rios    | Durango East                       | 0                                  | 796                                    | Other                             | Low                          |
| Southwest          | Tres Rios    | East McKenna<br>Peak Area          | 0                                  | 655                                    | Other                             | Low                          |
| Southwest          | Tres Rios    | East Mesa<br>Verde<br>Escarpment   | 0                                  | 656                                    | Other                             | Low                          |
| Southwest          | Tres Rios    | Menefee<br>Mountain WSA            | 0                                  | 8,802                                  | Other                             | High                         |
| Southwest          | Tres Rios    | Mesa Verde<br>Escarpment,<br>East  | 0                                  | 4,701                                  | Other                             | Medium                       |
| Southwest          | Tres Rios    | Mesa Verde<br>Escarpment,<br>West  | 0                                  | 2,719                                  | Other                             | Low                          |
| Southwest          | Tres Rios    | Middle South<br>Mountain<br>Parcel | 0                                  | 4,477                                  | Other                             | Low                          |
| Southwest          | Tres Rios    | Price Ranch /<br>Alkali Canyon     | 0                                  | 4,268                                  | Other                             | Low                          |
| Southwest          | Tres Rios    | Spring Gulch<br>East               | 0                                  | 759                                    | Other                             | Low                          |
| Southwest          | Tres Rios    | Spring Gulch<br>West               | 0                                  | 1,153                                  | Other                             | Low                          |
| Southwest          | Tres Rios    | Summit Parcel                      | 0                                  | 2,835                                  | Other                             | Low                          |
| Southwest          | Tres Rios    | Vigil Abeyeta<br>West              | 0                                  | 722                                    | Other                             | Low                          |
| Southwest          | Uncompahgre  | Cimmaron/High<br>Park              | 0                                  | 1,745                                  | Easement or<br>ROW<br>Acquisition | Low                          |
| Southwest          | Uncompahgre  | Dirty George<br>Creek              | 0                                  | 2,460                                  | Easement or<br>ROW<br>Acquisition | Medium                       |

| District<br>Office         | Field Office             | Parcel Area<br>Name       | # Acres<br>Legally<br>Inaccessible | # Acres<br>Significantly<br>Restricted | Potential<br>Access<br>Remedy         | State<br>Priority<br>Ranking |
|----------------------------|--------------------------|---------------------------|------------------------------------|----------------------------------------|---------------------------------------|------------------------------|
| Southwest                  | Uncompahgre              | Jumbo<br>Mountain         | 0                                  | 4,642                                  | Easement or<br>ROW<br>Acquisition     | High                         |
| Southwest                  | Uncompahgre              | North Fork                | 0                                  | 2,717                                  | Easement or<br>ROW<br>Acquisition     | Low                          |
| Southwest                  | Uncompahgre              | Oak Mesa                  | 0                                  | 2,918                                  | Easement or<br>ROW<br>Acquisition     | Low                          |
| Southwest                  | Uncompahgre              | Paradox                   | 0                                  | 1,078                                  | Easement or<br>ROW<br>Acquisition     | High                         |
| Southwest                  | Uncompahgre              | Redlands Mesa             | 0                                  | 7,309                                  | Easement or<br>ROW<br>Acquisition     | Medium                       |
| Southwest                  | Uncompahgre              | Terror Creek              | 0                                  | 2,258                                  | Easement or<br>ROW<br>Acquisition     | Low                          |
| Upper<br>Colorado<br>River | Colorado River<br>Valley | Consolidated<br>Reservoir | 0                                  | 2,017                                  | Conservation<br>Easement w/<br>Access | High                         |
| Upper<br>Colorado<br>River | Colorado River<br>Valley | Harris Gulch              | 0                                  | 3,877                                  | Conservation<br>Easement w/<br>Access | High                         |
| Upper<br>Colorado<br>River | Colorado River<br>Valley | South Canyon -<br>a       | 0                                  | 2,032                                  | Conservation<br>Easement w/<br>Access | High                         |
| Upper<br>Colorado<br>River | Colorado River<br>Valley | South Canyon -<br>b       | 0                                  | 3,533                                  | Conservation<br>Easement w/<br>Access | High                         |
| Upper<br>Colorado<br>River | Colorado River<br>Valley | Sunnyside<br>Creek        | 0                                  | 1,420                                  | Easement or<br>ROW<br>Acquisition     | Medium                       |

| District<br>Office         | <b>Field Office</b>      | Parcel Area<br>Name          | # Acres<br>Legally<br>Inaccessible | # Acres<br>Significantly<br>Restricted | Potential<br>Access<br>Remedy         | State<br>Priority<br>Ranking |
|----------------------------|--------------------------|------------------------------|------------------------------------|----------------------------------------|---------------------------------------|------------------------------|
| Upper<br>Colorado<br>River | Colorado River<br>Valley | Upper Grand<br>Hogback       | 0                                  | 7,641                                  | Conservation<br>Easement w/<br>Access | High                         |
| Upper<br>Colorado<br>River | Grand Junction           | Bangs Canyon<br>Clarks Bench | 0                                  | 831                                    | Fee<br>Acquisition                    | Medium                       |
| Upper<br>Colorado<br>River | Grand Junction           | Bangs Canyon<br>East Creek   | 0                                  | 6,268                                  | Fee<br>Acquisition                    | High                         |
| Upper<br>Colorado<br>River | Grand Junction           | Bottle Rock                  | 869                                | 0                                      | Easement or<br>ROW<br>Acquisition     | Medium                       |
| Upper<br>Colorado<br>River | Grand Junction           | Bull Draw                    | 0                                  | 2,480                                  | Easement or<br>ROW<br>Acquisition     | Medium                       |
| Upper<br>Colorado<br>River | Grand Junction           | Carr Creek                   | 0                                  | 8,422                                  | Easement or<br>ROW<br>Acquisition     | Low                          |
| Upper<br>Colorado<br>River | Grand Junction           | Cow Ridge                    | 0                                  | 15,149                                 | Easement or<br>ROW<br>Acquisition     | Low                          |
| Upper<br>Colorado<br>River | Grand Junction           | DENCA -<br>Escalante         | 0                                  | 6,710                                  | Fee<br>Acquisition                    | Medium                       |
| Upper<br>Colorado<br>River | Grand Junction           | Echo Lake                    | 0                                  | 11,964                                 | Easement or<br>ROW<br>Acquisition     | Low                          |
| Upper<br>Colorado<br>River | Grand Junction           | Henderson<br>Ridge           | 0                                  | 11,432                                 | Easement or<br>ROW<br>Acquisition     | Low                          |
| Upper<br>Colorado<br>River | Grand Junction           | Horse Mountain               | 0                                  | 5,173                                  | Easement or<br>ROW<br>Acquisition     | Low                          |

| District<br>Office         | <b>Field Office</b> | Parcel Area<br>Name        | # Acres<br>Legally<br>Inaccessible | # Acres<br>Significantly<br>Restricted | Potential<br>Access<br>Remedy     | State<br>Priority<br>Ranking |
|----------------------------|---------------------|----------------------------|------------------------------------|----------------------------------------|-----------------------------------|------------------------------|
| Upper<br>Colorado<br>River | Grand Junction      | Larsen Canyon              | 0                                  | 878                                    | Easement or<br>ROW<br>Acquisition | Medium                       |
| Upper<br>Colorado<br>River | Grand Junction      | Mount Logan                | 0                                  | 760                                    | Easement or<br>ROW<br>Acquisition | Medium                       |
| Upper<br>Colorado<br>River | Grand Junction      | Mud Spring<br>Canyon       | 0                                  | 6,313                                  | Easement or<br>ROW<br>Acquisition | Medium                       |
| Upper<br>Colorado<br>River | Grand Junction      | Pritchard Spring           | 1,278                              | 0                                      | Easement or<br>ROW<br>Acquisition | Medium                       |
| Upper<br>Colorado<br>River | Grand Junction      | Sawmill Gulch              | 0                                  | 3,814                                  | Easement or<br>ROW<br>Acquisition | Low                          |
| Upper<br>Colorado<br>River | Grand Junction      | Sink Creek                 | 0                                  | 8,481                                  | Easement or<br>ROW<br>Acquisition | Medium                       |
| Upper<br>Colorado<br>River | Grand Junction      | Snyder Creek               | 698                                | 0                                      | Easement or<br>ROW<br>Acquisition | Medium                       |
| Upper<br>Colorado<br>River | Grand Junction      | South Canyon -<br>c        | 0                                  | 17,019                                 | Easement or<br>ROW<br>Acquisition | Low                          |
| Upper<br>Colorado<br>River | Grand Junction      | South Grand<br>Mesa Slopes | 0                                  | 6,113                                  | Easement or<br>ROW<br>Acquisition | Medium                       |
| Upper<br>Colorado<br>River | Grand Junction      | The Breaks                 | 2,543                              | 0                                      | Easement or<br>ROW<br>Acquisition | Medium                       |
| Upper<br>Colorado<br>River | Grand Junction      | The Palisade<br>Fish Creek | 0                                  | 2,026                                  | Easement or<br>ROW<br>Acquisition | Medium                       |

| District<br>Office         | Field Office   | Parcel Area<br>Name   | # Acres<br>Legally<br>Inaccessible | # Acres<br>Significantly<br>Restricted | Potential<br>Access<br>Remedy     | State<br>Priority<br>Ranking |
|----------------------------|----------------|-----------------------|------------------------------------|----------------------------------------|-----------------------------------|------------------------------|
| Upper<br>Colorado<br>River | Grand Junction | The Palisade<br>North | 0                                  | 960                                    | Easement or<br>ROW<br>Acquisition | Medium                       |
| Upper<br>Colorado<br>River | Grand Junction | Timber Ridge          | 0                                  | 10,872                                 | Easement or<br>ROW<br>Acquisition | Medium                       |
| Upper<br>Colorado<br>River | Grand Junction | Turner Gulch          | 0                                  | 6,003                                  | Easement or<br>ROW<br>Acquisition | Medium                       |
| Upper<br>Colorado<br>River | Grand Junction | Unaweep<br>Canyon     | 0                                  | 11,072                                 | Fee<br>Acquisition                | Medium                       |
| Grand Totals               |                |                       | 88,016                             | 449,723                                |                                   |                              |