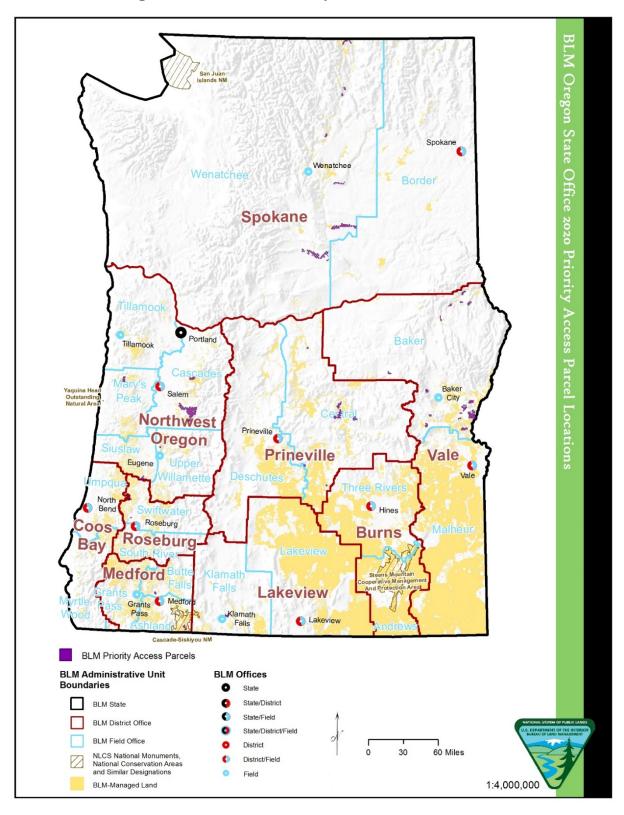

## Bureau of Land Management John D. Dingell, Jr. Conservation, Management, and Recreation Act Section 4105 – 2020 Priority Access List

| State Office | Parcels on<br>Priority Access<br>List | BLM<br>Nominated<br>Parcels | Public<br>Nominated<br>Parcels | Legally Inaccessible<br>Acres | Significantly<br>Restricted Acres |
|--------------|---------------------------------------|-----------------------------|--------------------------------|-------------------------------|-----------------------------------|
| AZ           | 66                                    | 21                          | 45                             | 107,643                       | 329,652                           |
| CA           | 12                                    | 12                          | 0                              | 8,783                         | 158,576                           |
| СО           | 126                                   | 117                         | 9                              | 88,016                        | 449,723                           |
| ID           | 130                                   | 126                         | 4                              | 328,821                       | 275,170                           |
| MT/DK        | 108                                   | 83                          | 25                             | 294,906                       | 216,203                           |
| NM           | 80                                    | 56                          | 24                             | 215,687                       | 233,393                           |
| NV           | 7                                     | 1                           | 6                              | 73,357                        | 27,449                            |
| OR/WA        | 47                                    | 31                          | 16                             | 83,610                        | 59,773                            |
| UT           | 3                                     | 0                           | 3                              | 795                           | 4,023                             |
| WY           | 133                                   | 45                          | 88                             | 290,241                       | 306,195                           |
| Totals       | 712                                   | 492                         | 220                            | 1,491,859                     | 2,060,157                         |

Table 1. Summary of BLM Priority Access List Parcels and Acreages by BLM State Office

The parcels shown in Table 1 can be viewed by visiting the BLM's priority access list interactive web-map application located at <u>https://www.blm.gov/DingellActPriorityAccessMap</u>. Future web-based tools will improve the Bureau's ability to share current public lands access information with the public, cooperating agencies, stakeholders, conservation partners, and others and will streamline the process for soliciting future priority access parcel nominations.