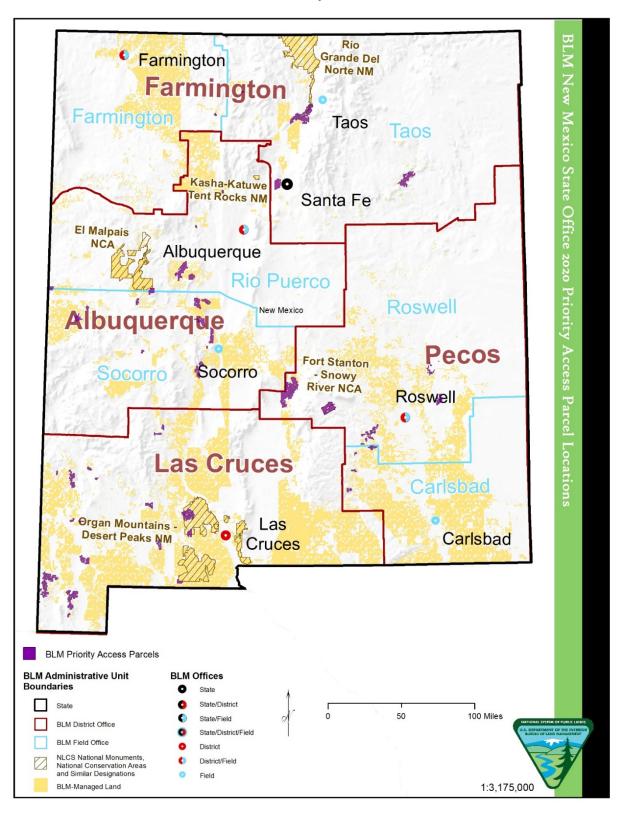

## Bureau of Land Management John D. Dingell, Jr. Conservation, Management, and Recreation Act Section 4105 – 2020 Priority Access List

| State Office | Parcels on<br>Priority Access<br>List | BLM<br>Nominated<br>Parcels | Public<br>Nominated<br>Parcels | Legally Inaccessible<br>Acres | Significantly<br>Restricted Acres |
|--------------|---------------------------------------|-----------------------------|--------------------------------|-------------------------------|-----------------------------------|
| AZ           | 66                                    | 21                          | 45                             | 107,643                       | 329,652                           |
| CA           | 12                                    | 12                          | 0                              | 8,783                         | 158,576                           |
| СО           | 126                                   | 117                         | 9                              | 88,016                        | 449,723                           |
| ID           | 130                                   | 126                         | 4                              | 328,821                       | 275,170                           |
| MT/DK        | 108                                   | 83                          | 25                             | 294,906                       | 216,203                           |
| NM           | 80                                    | 56                          | 24                             | 215,687                       | 233,393                           |
| NV           | 7                                     | 1                           | 6                              | 73,357                        | 27,449                            |
| OR/WA        | 47                                    | 31                          | 16                             | 83,610                        | 59,773                            |
| UT           | 3                                     | 0                           | 3                              | 795                           | 4,023                             |
| WY           | 133                                   | 45                          | 88                             | 290,241                       | 306,195                           |
| Totals       | 712                                   | 492                         | 220                            | 1,491,859                     | 2,060,157                         |