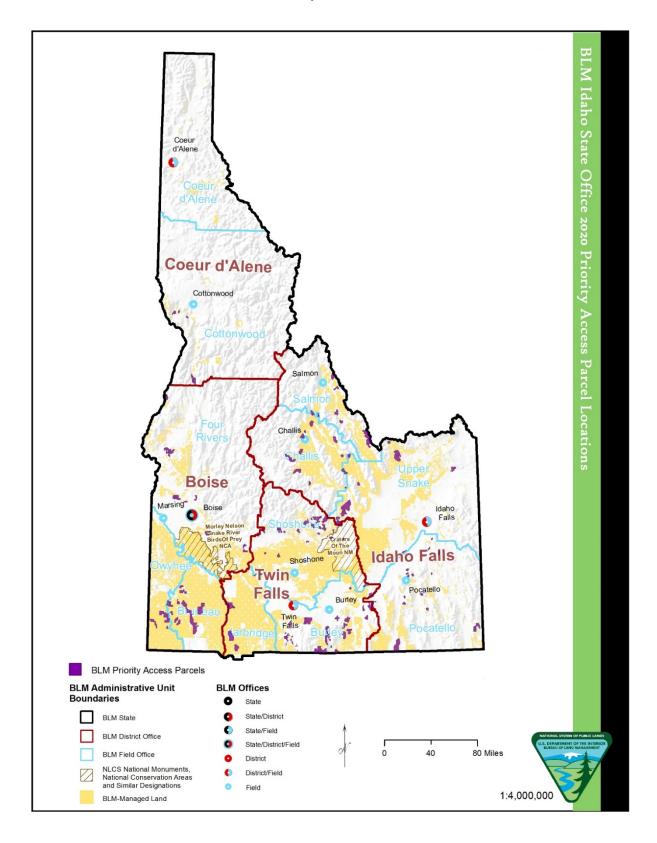

Idaho State Office Priority Access List Parcel Locations

| District<br>Office | Field Office | Parcel Area<br>Name         | # Acres<br>Legally<br>Inaccessible | # Acres<br>Significantly<br>Restricted | Potential<br>Access Remedy        | State Priority<br>Ranking |
|--------------------|--------------|-----------------------------|------------------------------------|----------------------------------------|-----------------------------------|---------------------------|
| Boise              | Bruneau      | Battle Creek<br>Road        | 36,259                             | 0                                      | Easement or<br>ROW<br>Acquisition | Medium                    |
| Boise              | Bruneau      | Buncel Place                | 5,264                              | 0                                      | Easement or<br>ROW<br>Acquisition | Medium                    |
| Boise              | Bruneau      | Dickshooter<br>Homestead    | 4,857                              | 0                                      | Easement or<br>ROW<br>Acquisition | High                      |
| Boise              | Bruneau      | Dry Creek - a               | 8,298                              | 0                                      | Easement or<br>ROW<br>Acquisition | Medium                    |
| Boise              | Bruneau      | Harvey Place                | 13,743                             | 0                                      | Easement or<br>ROW<br>Acquisition | Medium                    |
| Boise              | Bruneau      | Indian Crossing             | 2,448                              | 0                                      | Easement or<br>ROW<br>Acquisition | Medium                    |
| Boise              | Bruneau      | Little Jacks<br>Creek Road  | 1,506                              | 0                                      | Easement or<br>ROW<br>Acquisition | High                      |
| Boise              | Bruneau      | Pixley Basin<br>Road (East) | 4,876                              | 0                                      | Easement or<br>ROW<br>Acquisition | Medium                    |
| Boise              | Bruneau      | Pixley Basin<br>Road (West) | 2,616                              | 0                                      | Easement or<br>ROW<br>Acquisition | High                      |
| Boise              | Bruneau      | SDR Ranch<br>(East)         | 3,465                              | 0                                      | Easement or<br>ROW<br>Acquisition | High                      |
| Boise              | Bruneau      | SDR Ranch<br>(West)         | 4,643                              | 0                                      | Easement or<br>ROW<br>Acquisition | High                      |

Table D. Idaho State Office Priority Access List Parcels by District and Field Office

| District<br>Office | Field Office | Parcel Area<br>Name                 | # Acres<br>Legally<br>Inaccessible | # Acres<br>Significantly<br>Restricted | Potential<br>Access Remedy            | State Priority<br>Ranking |
|--------------------|--------------|-------------------------------------|------------------------------------|----------------------------------------|---------------------------------------|---------------------------|
| Boise              | Bruneau      | Squaw<br>Meadows                    | 4,334                              | 0                                      | Easement or<br>ROW<br>Acquisition     | High                      |
| Boise              | Bruneau      | Yellow House                        | 2,685                              | 0                                      | Easement or<br>ROW<br>Acquisition     | High                      |
| Boise              | Four Rivers  | Avimor North                        | 2,742                              | 0                                      | Easement or<br>ROW<br>Acquisition     | High                      |
| Boise              | Four Rivers  | Curlew East                         | 4,741                              | 0                                      | Fee<br>Acquisition                    | Medium                    |
| Boise              | Four Rivers  | Goodale                             | 6,149                              | 0                                      | Easement or<br>ROW<br>Acquisition     | Low                       |
| Boise              | Four Rivers  | Highlands                           | 1,638                              | 0                                      | Easement or<br>ROW<br>Acquisition     | Low                       |
| Boise              | Four Rivers  | Indian Creek<br>Reservoir           | 0                                  | 3,318                                  | Conservation<br>Easement w/<br>Access | High                      |
| Boise              | Four Rivers  | Long-billed<br>Curlew ACEC          | 4,574                              | 0                                      | Easement or<br>ROW<br>Acquisition     | Low                       |
| Boise              | Four Rivers  | Sheep Peak                          | 3,520                              | 0                                      | Easement or<br>ROW<br>Acquisition     | Low                       |
| Boise              | Four Rivers  | Sugarloaf                           | 15,202                             | 0                                      | Easement or<br>ROW<br>Acquisition     | Low                       |
| Boise              | Owyhee       | Bull<br>Basin/Crutchers<br>Crossing | 7,427                              | 0                                      | Easement or<br>ROW<br>Acquisition     | High                      |
| Boise              | Owyhee       | Rickard Cherry<br>Stem              | 999                                | 0                                      | Easement or<br>ROW<br>Acquisition     | Medium                    |

| District<br>Office | Field Office | Parcel Area<br>Name    | # Acres<br>Legally<br>Inaccessible | # Acres<br>Significantly<br>Restricted | Potential<br>Access Remedy        | State Priority<br>Ranking |
|--------------------|--------------|------------------------|------------------------------------|----------------------------------------|-----------------------------------|---------------------------|
| Boise              | Owyhee       | Star Ranch             | 14,741                             | 0                                      | Easement or<br>ROW<br>Acquisition | Medium                    |
| Boise              | Owyhee       | Wiseman<br>Crossing    | 6,349                              | 0                                      | Easement or<br>ROW<br>Acquisition | Medium                    |
| Coeur<br>d'Alene   | Cottonwood   | Bally Mountain         | 0                                  | 3,490                                  | Easement or<br>ROW<br>Acquisition | Low                       |
| Coeur<br>d'Alene   | Cottonwood   | Billy Creek            | 1,388                              | 0                                      | Easement or<br>ROW<br>Acquisition | Low                       |
| Coeur<br>d'Alene   | Cottonwood   | Boulder South          | 0                                  | 2,483                                  | Easement or<br>ROW<br>Acquisition | Low                       |
| Coeur<br>d'Alene   | Cottonwood   | Little Salmon<br>River | 0                                  | 1,626                                  | Easement or<br>ROW<br>Acquisition | Low                       |
| Coeur<br>d'Alene   | Cottonwood   | Lower Salmon<br>River  | 926                                | 0                                      | Easement or<br>ROW<br>Acquisition | Low                       |
| Coeur<br>d'Alene   | Cottonwood   | Rattlesnake<br>Ridge   | 2,874                              | 0                                      | Easement or<br>ROW<br>Acquisition | Low                       |
| Idaho<br>Falls     | Challis      | Allison Creek          | 0                                  | 1,267                                  | Easement or<br>ROW<br>Acquisition | High                      |
| Idaho<br>Falls     | Challis      | Centennial Flat        | 0                                  | 5,593                                  | Easement or<br>ROW<br>Acquisition | Low                       |
| Idaho<br>Falls     | Challis      | Crows Nest             | 0                                  | 625                                    | Easement or<br>ROW<br>Acquisition | Low                       |

| District<br>Office | Field Office | Parcel Area<br>Name   | # Acres<br>Legally<br>Inaccessible | # Acres<br>Significantly<br>Restricted | Potential<br>Access Remedy        | State Priority<br>Ranking |
|--------------------|--------------|-----------------------|------------------------------------|----------------------------------------|-----------------------------------|---------------------------|
| Idaho<br>Falls     | Challis      | Ellis Creek           | 0                                  | 6,916                                  | Easement or<br>ROW<br>Acquisition | Medium                    |
| Idaho<br>Falls     | Challis      | Hat Creek             | 0                                  | 3,500                                  | Easement or<br>ROW<br>Acquisition | Medium                    |
| Idaho<br>Falls     | Challis      | McDonald<br>Creek     | 0                                  | 9,195                                  | Easement or<br>ROW<br>Acquisition | High                      |
| Idaho<br>Falls     | Challis      | Mill Creek            | 0                                  | 6,234                                  | Other                             | High                      |
| Idaho<br>Falls     | Challis      | Red Cliffs            | 0                                  | 5,512                                  | Other                             | High                      |
| Idaho<br>Falls     | Challis      | Stephens Gulch        | 0                                  | 1,229                                  | Easement or<br>ROW<br>Acquisition | Low                       |
| Idaho<br>Falls     | Challis      | Sullivan Creek        | 0                                  | 4,102                                  | Easement or<br>ROW<br>Acquisition | Low                       |
| Idaho<br>Falls     | Challis      | Summit<br>Reservoir   | 0                                  | 2,032                                  | Easement or<br>ROW<br>Acquisition | High                      |
| Idaho<br>Falls     | Challis      | Thompson<br>Creek - b | 0                                  | 5,596                                  | Easement or<br>ROW<br>Acquisition | Medium                    |
| Idaho<br>Falls     | Challis      | Twin Bridges          | 0                                  | 1,572                                  | Easement or<br>ROW<br>Acquisition | Low                       |
| Idaho<br>Falls     | Pocatello    | Big Hill              | 0                                  | 9,055                                  | Easement or<br>ROW<br>Acquisition | Medium                    |
| Idaho<br>Falls     | Pocatello    | Bradley<br>Mountain   | 0                                  | 1,832                                  | Easement or<br>ROW<br>Acquisition | Low                       |

| District<br>Office | Field Office | Parcel Area<br>Name    | # Acres<br>Legally<br>Inaccessible | # Acres<br>Significantly<br>Restricted | Potential<br>Access Remedy        | State Priority<br>Ranking |
|--------------------|--------------|------------------------|------------------------------------|----------------------------------------|-----------------------------------|---------------------------|
| Idaho<br>Falls     | Pocatello    | Camelback              | 1,398                              | 0                                      | Easement or<br>ROW<br>Acquisition | Low                       |
| Idaho<br>Falls     | Pocatello    | Clifton Creek          | 1,039                              | 0                                      | Easement or<br>ROW<br>Acquisition | Low                       |
| Idaho<br>Falls     | Pocatello    | Downey<br>Watershed    | 1,852                              | 0                                      | Easement or<br>ROW<br>Acquisition | Medium                    |
| Idaho<br>Falls     | Pocatello    | Hansel                 | 0                                  | 21,433                                 | Easement or<br>ROW<br>Acquisition | Low                       |
| Idaho<br>Falls     | Pocatello    | Harkness               | 1,595                              | 0                                      | Easement or<br>ROW<br>Acquisition | Medium                    |
| Idaho<br>Falls     | Pocatello    | Moonlight              | 1,385                              | 0                                      | Easement or<br>ROW<br>Acquisition | Low                       |
| Idaho<br>Falls     | Pocatello    | Pioneer Ridge          | 0                                  | 1,131                                  | Easement or<br>ROW<br>Acquisition | High                      |
| Idaho<br>Falls     | Pocatello    | Table Mountain         | 738                                | 0                                      | Easement or<br>ROW<br>Acquisition | Low                       |
| Idaho<br>Falls     | Pocatello    | Taylor<br>Mountain     | 755                                | 0                                      | Easement or<br>ROW<br>Acquisition | Low                       |
| Idaho<br>Falls     | Pocatello    | Two and a Half<br>Mile | 0                                  | 1,294                                  | Easement or<br>ROW<br>Acquisition | Low                       |
| Idaho<br>Falls     | Salmon       | Eighteenmile<br>WSA    | 25,044                             | 0                                      | Other                             | Low                       |
| Idaho<br>Falls     | Salmon       | Geertson Creek         | 5,874                              | 0                                      | Easement or<br>ROW<br>Acquisition | Low                       |

| District<br>Office | Field Office   | Parcel Area<br>Name | # Acres<br>Legally<br>Inaccessible | # Acres<br>Significantly<br>Restricted | Potential<br>Access Remedy        | State Priority<br>Ranking |
|--------------------|----------------|---------------------|------------------------------------|----------------------------------------|-----------------------------------|---------------------------|
| Idaho<br>Falls     | Salmon         | Lee Creek           | 2,993                              | 0                                      | Easement or<br>ROW<br>Acquisition | Low                       |
| Idaho<br>Falls     | Salmon         | Little Sawmill      | 5,006                              | 0                                      | Easement or<br>ROW<br>Acquisition | Low                       |
| Idaho<br>Falls     | Salmon         | Sandy Creek         | 3,001                              | 0                                      | Easement or<br>ROW<br>Acquisition | Low                       |
| Idaho<br>Falls     | Upper<br>Snake | Upper Snake 1       | 0                                  | 8,587                                  | Easement or<br>ROW<br>Acquisition | High                      |
| Idaho<br>Falls     | Upper<br>Snake | Upper Snake 2       | 0                                  | 9,699                                  | Easement or<br>ROW<br>Acquisition | High                      |
| Idaho<br>Falls     | Upper<br>Snake | Upper Snake 3       | 0                                  | 3,214                                  | Easement or<br>ROW<br>Acquisition | Low                       |
| Idaho<br>Falls     | Upper<br>Snake | Upper Snake 4       | 0                                  | 2,559                                  | Easement or<br>ROW<br>Acquisition | Medium                    |
| Idaho<br>Falls     | Upper<br>Snake | Upper Snake 5       | 0                                  | 5,091                                  | Easement or<br>ROW<br>Acquisition | High                      |
| Idaho<br>Falls     | Upper<br>Snake | Upper Snake 6       | 0                                  | 11,963                                 | Easement or<br>ROW<br>Acquisition | Medium                    |
| Idaho<br>Falls     | Upper<br>Snake | Upper Snake 7       | 0                                  | 3,994                                  | Easement or<br>ROW<br>Acquisition | High                      |
| Idaho<br>Falls     | Upper<br>Snake | Upper Snake 8       | 0                                  | 2,460                                  | Easement or<br>ROW<br>Acquisition | Low                       |

| District<br>Office | Field Office   | Parcel Area<br>Name                | # Acres<br>Legally<br>Inaccessible | # Acres<br>Significantly<br>Restricted | Potential<br>Access Remedy        | State Priority<br>Ranking |
|--------------------|----------------|------------------------------------|------------------------------------|----------------------------------------|-----------------------------------|---------------------------|
| Idaho<br>Falls     | Upper<br>Snake | Upper Snake 9                      | 0                                  | 2,689                                  | Easement or<br>ROW<br>Acquisition | Medium                    |
| Idaho<br>Falls     | Upper<br>Snake | Upper Snake 10                     | 0                                  | 6,013                                  | Easement or<br>ROW<br>Acquisition | High                      |
| Idaho<br>Falls     | Upper<br>Snake | Upper Snake 11                     | 0                                  | 2,070                                  | Easement or<br>ROW<br>Acquisition | High                      |
| Idaho<br>Falls     | Upper<br>Snake | Upper Snake 12                     | 0                                  | 2,205                                  | Easement or<br>ROW<br>Acquisition | Medium                    |
| Idaho<br>Falls     | Upper<br>Snake | Upper Snake 13                     | 0                                  | 6,569                                  | Easement or<br>ROW<br>Acquisition | Medium                    |
| Idaho<br>Falls     | Upper<br>Snake | Upper Snake 14                     | 0                                  | 2,977                                  | Easement or<br>ROW<br>Acquisition | Medium                    |
| Twin<br>Falls      | Burley         | Amendment of<br>Cold Springs<br>Rd | 10,178                             | 0                                      | Easement or<br>ROW<br>Acquisition | High                      |
| Twin<br>Falls      | Burley         | Blacksmith<br>Creek                | 0                                  | 1,058                                  | Easement or<br>ROW<br>Acquisition | Medium                    |
| Twin<br>Falls      | Burley         | Callahan/<br>Manning               | 0                                  | 1,971                                  | Easement or<br>ROW<br>Acquisition | Medium                    |
| Twin<br>Falls      | Burley         | Cedar Fields<br>(West Access)      | 3,637                              | 0                                      | Easement or<br>ROW<br>Acquisition | High                      |
| Twin<br>Falls      | Burley         | Churchill<br>Mathews               | 0                                  | 3,580                                  | Easement or<br>ROW<br>Acquisition | Low                       |