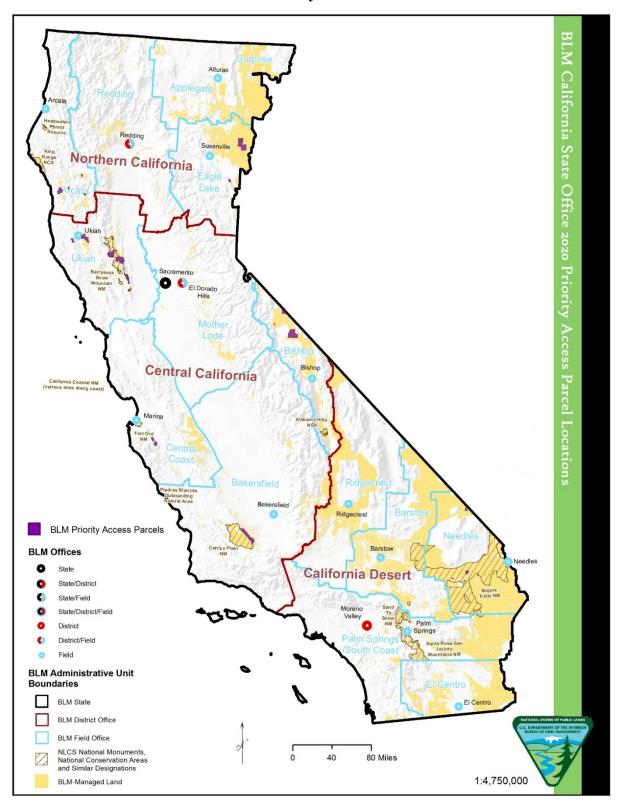

**California State Office Priority Access List Parcel Locations** 

| District<br>Office     | Field Office     | Parcel Area<br>Name                | # Acres<br>Legally<br>Inaccessible | # Acres<br>Significantly<br>Restricted | Potential<br>Access<br>Remedy     | State<br>Priority<br>Ranking |
|------------------------|------------------|------------------------------------|------------------------------------|----------------------------------------|-----------------------------------|------------------------------|
| California<br>Desert   | Needles          | Ivanpah Dry Lake<br>East           | 0                                  | 4,181                                  | Easement or<br>ROW<br>Acquisition | High                         |
| Central<br>California  | Bakersfield      | Temblors Rec<br>Management<br>Area | 0                                  | 25,843                                 | Easement or<br>ROW<br>Acquisition | Medium                       |
| Central<br>California  | Bishop           | Dry Lakes<br>Plateau               | 0                                  | 8,930                                  | Fee<br>Acquisition                | High                         |
| Central<br>California  | Bishop           | Granite Mountain<br>Wilderness     | 0                                  | 38,226                                 | Fee<br>Acquisition                | Medium                       |
| Central<br>California  | Central<br>Coast | Sierra De Salinas<br>- a           | 3,477                              | 0                                      | Easement or<br>ROW<br>Acquisition | Low                          |
| Central<br>California  | Central<br>Coast | Sierra De Salinas<br>- b           | 5,306                              | 0                                      | Easement or<br>ROW<br>Acquisition | Low                          |
| Central<br>California  | Ukiah            | Berryessa Peak                     | 0                                  | 9,071                                  | Easement or<br>ROW<br>Acquisition | Medium                       |
| Central<br>California  | Ukiah            | Cache Creek<br>South               | 0                                  | 22,411                                 | Fee<br>Acquisition                | Low                          |
| Central<br>California  | Ukiah            | Cache Creek<br>Wilderness West     | 0                                  | 19,066                                 | Fee<br>Acquisition                | Low                          |
| Central<br>California  | Ukiah            | North Cow<br>Mountain              | 0                                  | 17,183                                 | Fee<br>Acquisition                | Medium                       |
| Northern<br>California | Arcata           | Elkhorn Ridge                      | 0                                  | 11,583                                 | Easement or<br>ROW<br>Acquisition | High                         |
| Northern<br>California | Eagle Lake       | Wagner Canyon                      | 0                                  | 2,082                                  | Fee<br>Acquisition                | Medium                       |
| Grand Totals           |                  |                                    | 8,783                              | 158,576                                |                                   |                              |

| Table B. | California State O                      | <b>Office Prioritv</b> | Access List Pa | arcels by District | and Field Office                       |
|----------|-----------------------------------------|------------------------|----------------|--------------------|----------------------------------------|
|          | - · · · · · · · · · · · · · · · · · · · | JJ                     |                |                    | ······································ |