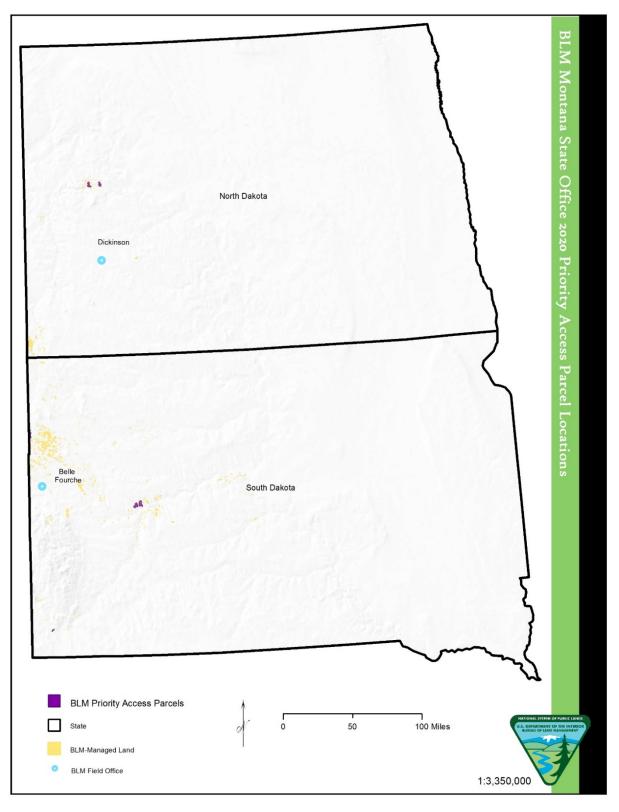

## Bureau of Land Management John D. Dingell, Jr. Conservation, Management, and Recreation Act Section 4105 – 2020 Priority Access List

| State Office | Parcels on<br>Priority Access<br>List | BLM<br>Nominated<br>Parcels | Public<br>Nominated<br>Parcels | Legally Inaccessible<br>Acres | Significantly<br>Restricted Acres |
|--------------|---------------------------------------|-----------------------------|--------------------------------|-------------------------------|-----------------------------------|
| AZ           | 66                                    | 21                          | 45                             | 107,643                       | 329,652                           |
| CA           | 12                                    | 12                          | 0                              | 8,783                         | 158,576                           |
| СО           | 126                                   | 117                         | 9                              | 88,016                        | 449,723                           |
| ID           | 130                                   | 126                         | 4                              | 328,821                       | 275,170                           |
| MT/DK        | 108                                   | 83                          | 25                             | 294,906                       | 216,203                           |
| NM           | 80                                    | 56                          | 24                             | 215,687                       | 233,393                           |
| NV           | 7                                     | 1                           | 6                              | 73,357                        | 27,449                            |
| OR/WA        | 47                                    | 31                          | 16                             | 83,610                        | 59,773                            |
| UT           | 3                                     | 0                           | 3                              | 795                           | 4,023                             |
| WY           | 133                                   | 45                          | 88                             | 290,241                       | 306,195                           |
| Totals       | 712                                   | 492                         | 220                            | 1,491,859                     | 2,060,157                         |