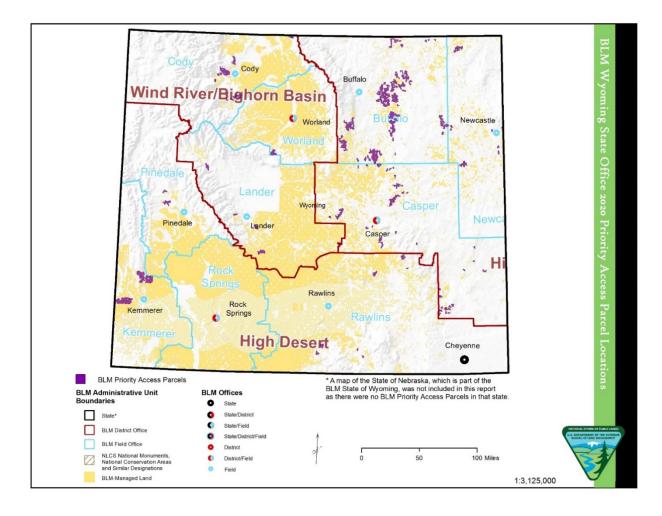

## Bureau of Land Management John D. Dingell, Jr. Conservation, Management, and Recreation Act Section 4105 – 2020 Priority Access List

| State Office | Parcels on<br>Priority Access<br>List | BLM<br>Nominated<br>Parcels | Public<br>Nominated<br>Parcels | Legally Inaccessible<br>Acres | Significantly<br>Restricted Acres |
|--------------|---------------------------------------|-----------------------------|--------------------------------|-------------------------------|-----------------------------------|
| AZ           | 66                                    | 21                          | 45                             | 107,643                       | 329,652                           |
| CA           | 12                                    | 12                          | 0                              | 8,783                         | 158,576                           |
| СО           | 126                                   | 117                         | 9                              | 88,016                        | 449,723                           |
| ID           | 130                                   | 126                         | 4                              | 328,821                       | 275,170                           |
| MT/DK        | 108                                   | 83                          | 25                             | 294,906                       | 216,203                           |
| NM           | 80                                    | 56                          | 24                             | 215,687                       | 233,393                           |
| NV           | 7                                     | 1                           | 6                              | 73,357                        | 27,449                            |
| OR/WA        | 47                                    | 31                          | 16                             | 83,610                        | 59,773                            |
| UT           | 3                                     | 0                           | 3                              | 795                           | 4,023                             |
| WY           | 133                                   | 45                          | 88                             | 290,241                       | 306,195                           |
| Totals       | 712                                   | 492                         | 220                            | 1,491,859                     | 2,060,157                         |

Table 1. Summary of BLM Priority Access List Parcels and Acreages by BLM State Office

The parcels shown in Table 1 can be viewed by visiting the BLM's priority access list interactive web-map application located at <u>https://www.blm.gov/DingellActPriorityAccessMap</u>. Future web-based tools will improve the Bureau's ability to share current public lands access information with the public, cooperating agencies, stakeholders, conservation partners, and others and will streamline the process for soliciting future priority access parcel nominations.