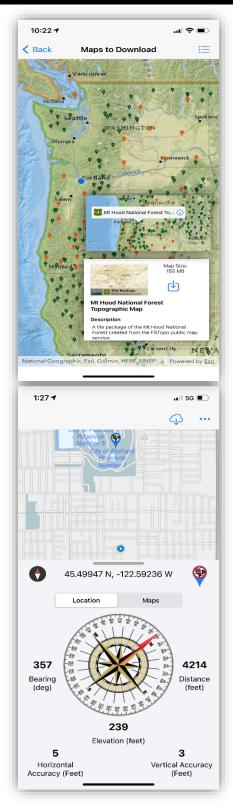

## **Download Maps**

- Select agency pushpin to initiate map download. Preview map description and size or search for maps by title.
- Newly downloaded maps are added to the map view. Manage maps to remove them from the map view or delete them off your device.
- Bureau of Land Management maps (Orange pins) are available for Oregon and Washington and Nationally for the Forest Service (Green pins). Maps are updated monthly, users should periodically delete and re-download maps to receive the latest updates.

### GPS

• GPS location is displayed on the map and coordinates display in the GPS status bar. View current elevation and estimated accuracy information.

# Navigation

- Long tap screen to set a navigation pin and activate Navigation mode. Distance and bearing information to the pin are displayed.
- Tap the compass icon to orient the basemap to the direction the mobile device is facing.