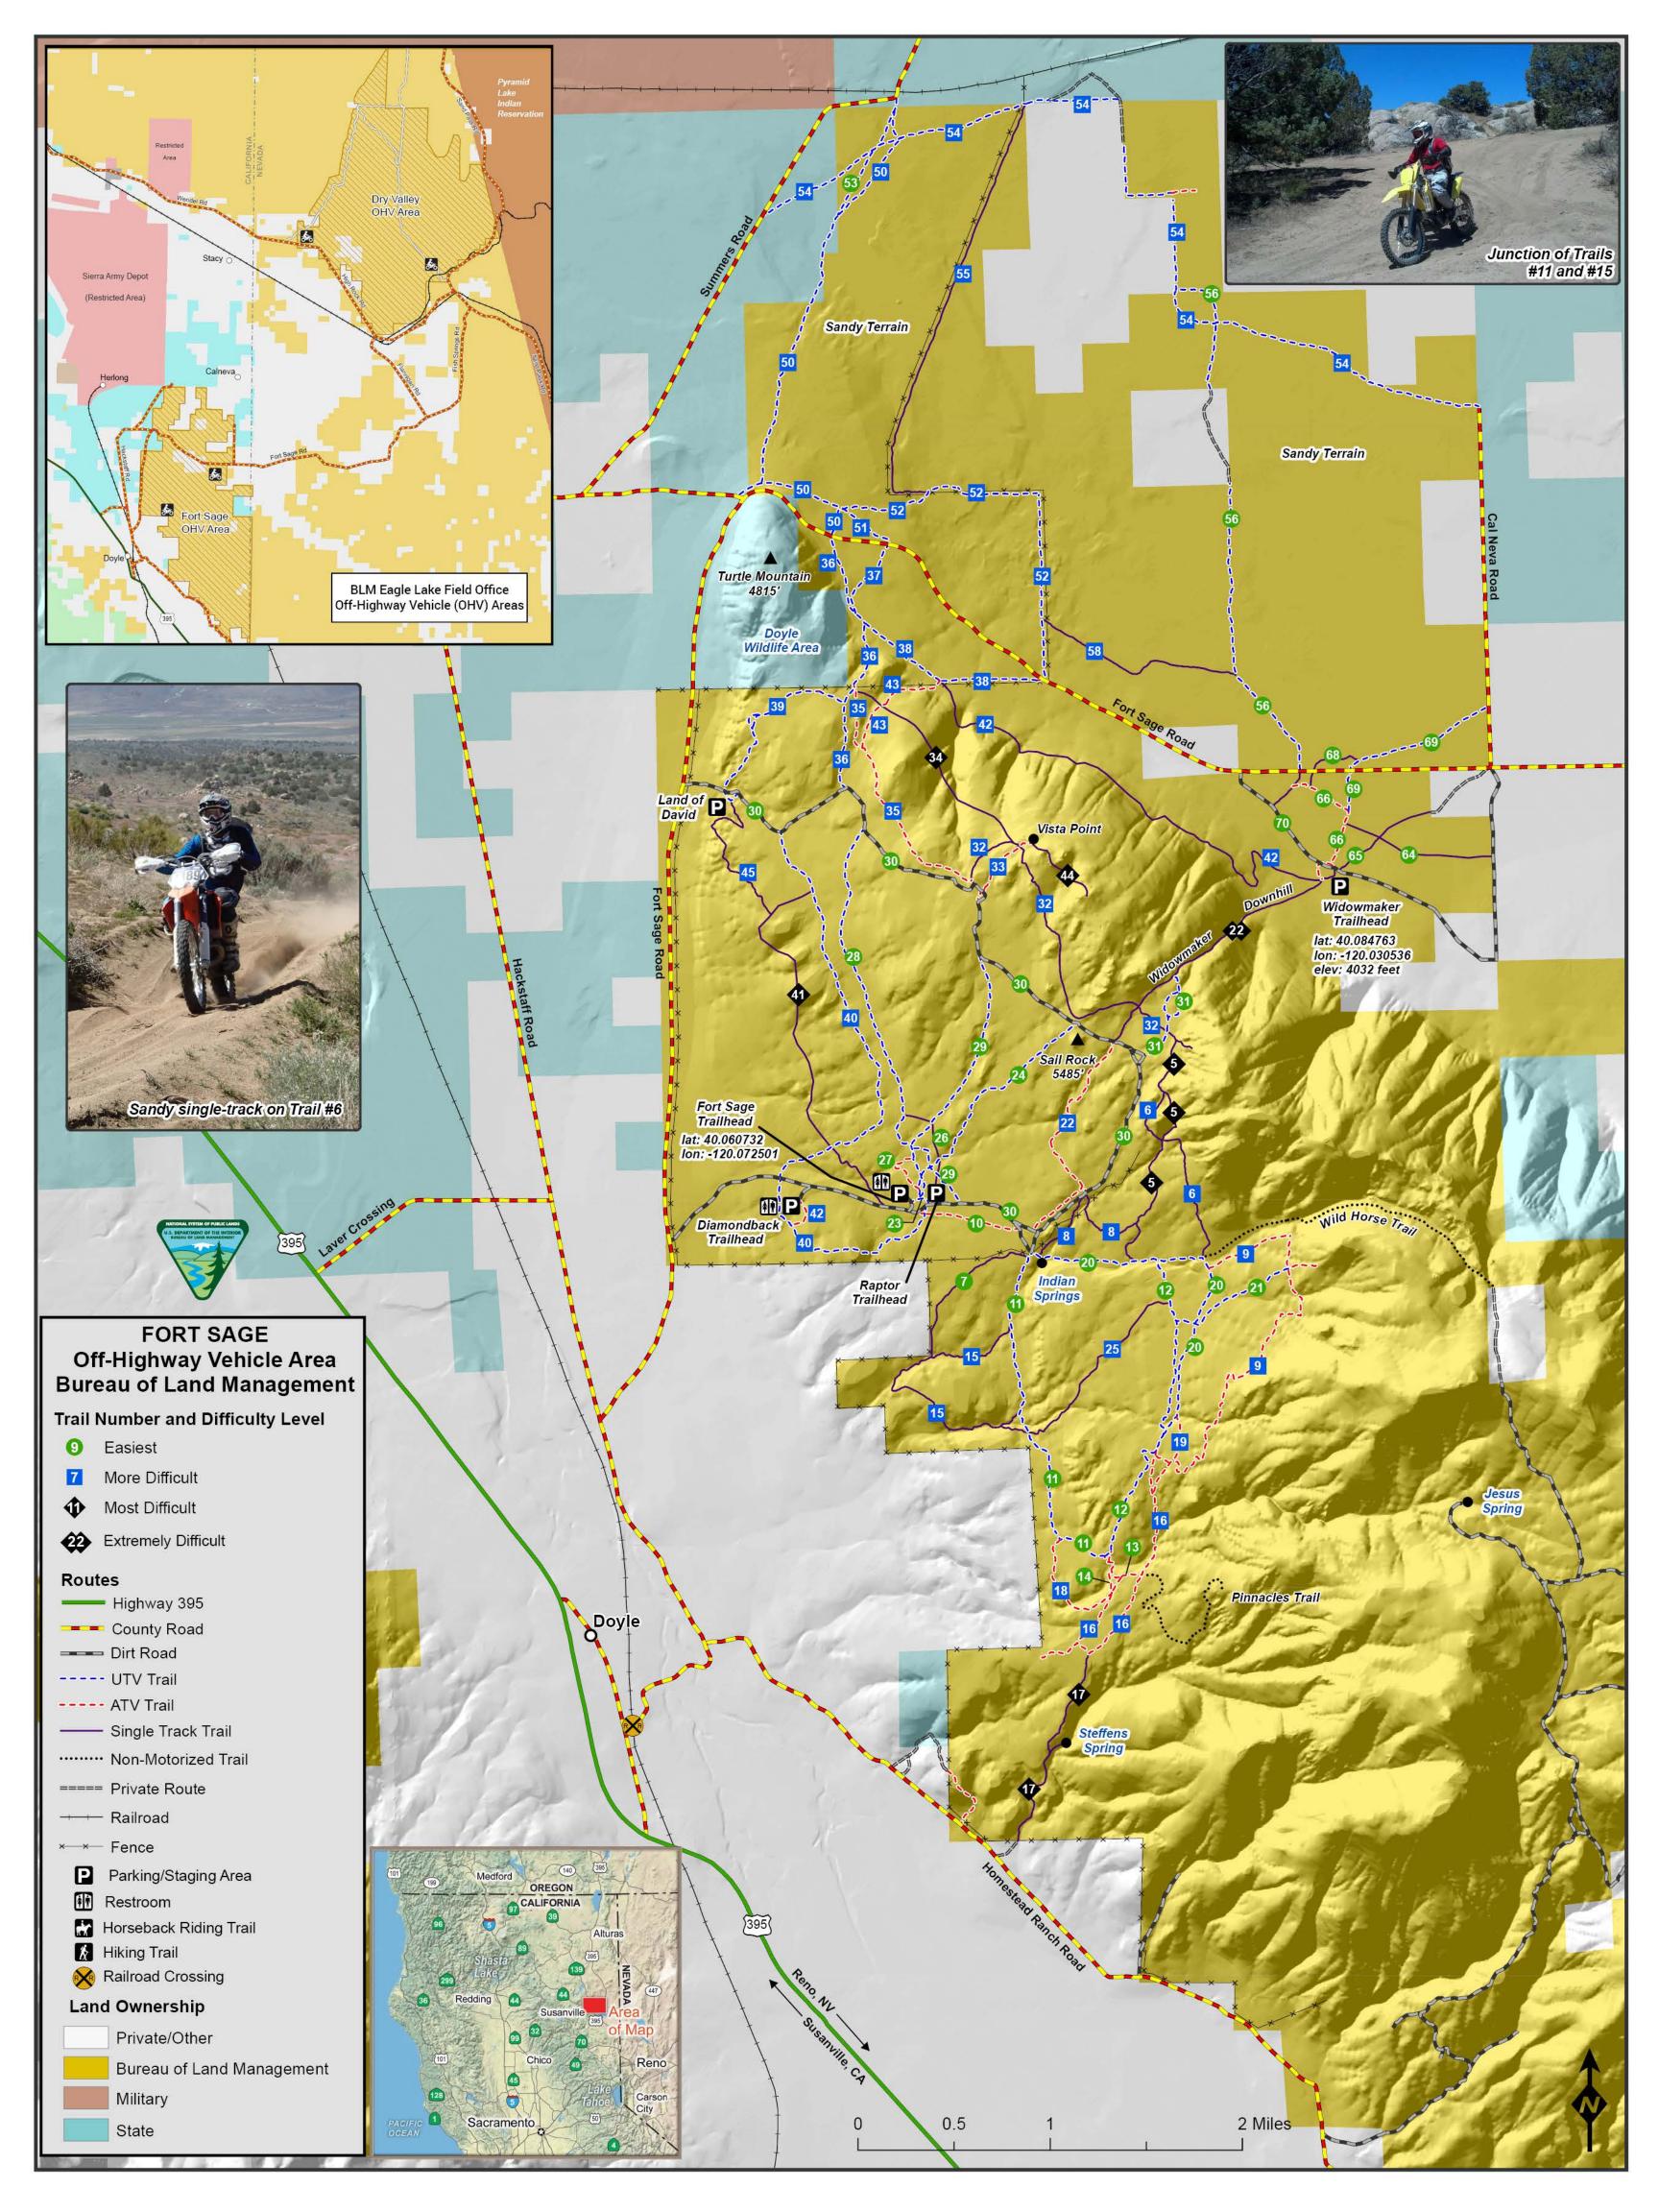

EFFECTIVE DATE: November 23, 2020

FOR FURTHER INFORMATION CONTACT: Emily Ryan, BLM Agency Administrator, (530) 252-5309.

SUPPLEMENTARY INFORMATION: The following public lands and roads managed by the BLM are re-open for public use and enjoyment: Ft Sage OHV Area. Lands are located in MDM, Township 26 North, Range 17 East. See map for more detail.