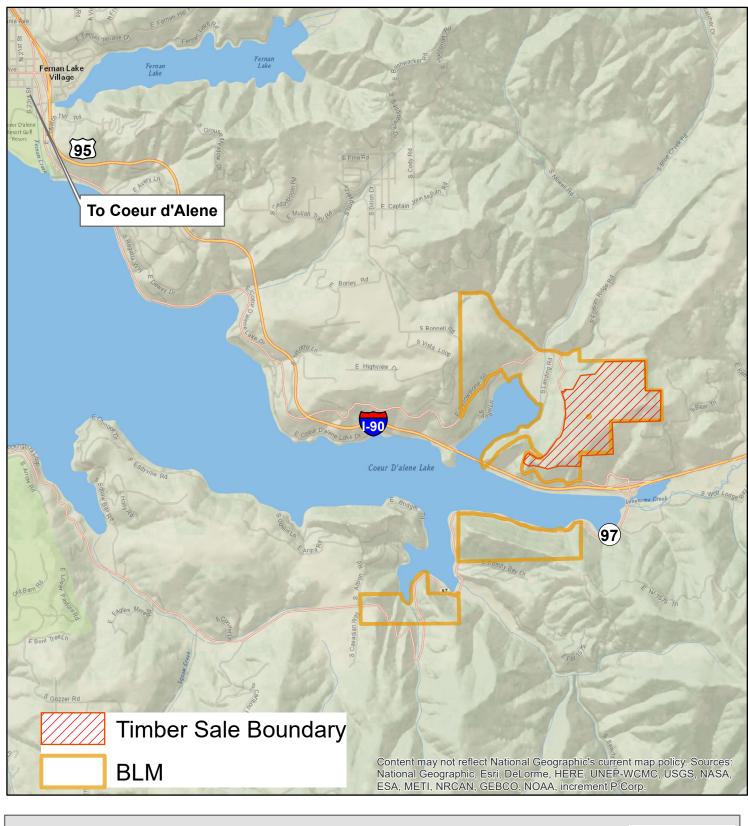

## Blue Creek East Timber Sale IDC010-TS-2020.0001 T49N, R2W, sec. 6; T49N, R3W, sec. 1; T50N, R2W, sec. 3; T50N, R3W, sec. 35, BM EXHIBIT A-1 VICINITY MAP

The surface management status ("land ownership") should be used as a general guide only. Official land records, located at the Bureau of Land Management (BLM) and other offices, should be checked for up-to-date information concerning any specific tract of land. 1:50,000 <u>0.125 0.25 0.5 0.75 1</u> Miles Data displayed in UTM Zone 11N, NAD83 N S Noregon Nevada Utah